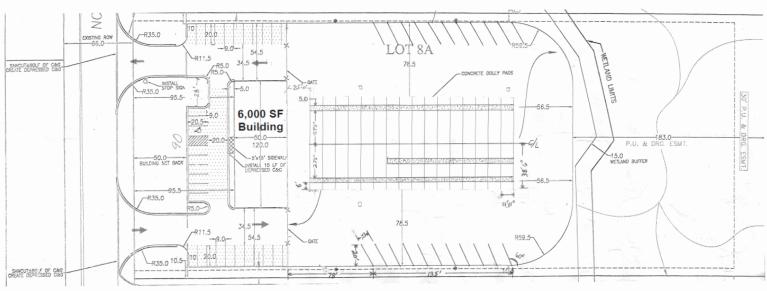

# building specifications

| Building Size:     | ± 6,000 Sq. Ft.                                                |
|--------------------|----------------------------------------------------------------|
| Land:              | ± 3.42 Acres                                                   |
| Year Built:        | 2005                                                           |
| Parking:           | 50 Cars<br>40 Trailers/Containers<br>25 Tractors with Plug-Ins |
| Zoning:            | M-1 Limited Industrial                                         |
| Heat:              | Gas                                                            |
| Real Estate Taxes: | \$19,124/Year                                                  |
| Lease Asking Rate: | Subject to Offer                                               |
| Sale Price:        | \$2,995,000                                                    |
|                    |                                                                |

paved with dolly pads

## site plan