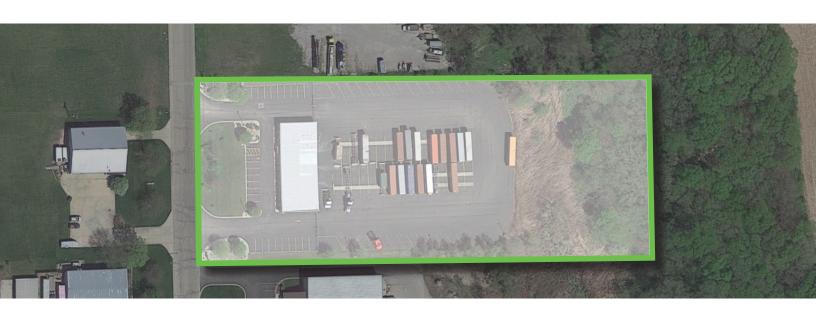

## 2401 S. NORTHERN ILLINOIS DR.

# Channahon, IL

trucking property | FOR SALE OR LEASE

# building specifications

| Building Size:     | ± 6,000 Sq. Ft.                                                |
|--------------------|----------------------------------------------------------------|
| Land:              | ± 3.42 Acres                                                   |
| Year Built:        | 2005                                                           |
| Parking:           | 50 Cars<br>40 Trailers/Containers<br>25 Tractors with Plug-Ins |
| Zoning:            | M-1 Limited Industrial                                         |
| Heat:              | Gas                                                            |
| Real Estate Taxes: | \$19,124/Year                                                  |
| Lease Asking Rate: | Subject to Offer                                               |
| Sale Price:        | \$2,995,000                                                    |
|                    |                                                                |