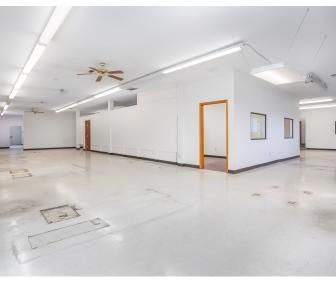

Building features many offices and conference rooms throughout with larger open areas, as well as three sets of restrooms and two kitchenettes.

Building may be demised into 3 suites as it has 3 separate entrances on 4th Ave as well as multiple doors in the rear with alley access and loading areas. 3-Phase power with electrical drops and air drops throughout the building. New heating/air-conditioning units and TPO roof installed in 2012.

- Former Uniwest location used for office, R&D, and light manufacturing.

  Zoned C-2. Corner lot with alley access and loading area. 3-Phase power with electrical and air drops distributed throughout the building.
- Heating/air-conditioning units and TPO roof were installed in 2012.
- Across from the revitalized Pasco Farmers Market and Peanuts Park.