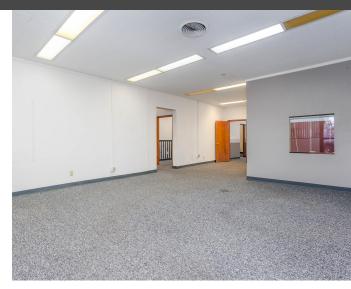

Building features many offices and conference rooms throughout with larger open areas, as well as three sets of restrooms and two kitchenettes.

Building may be demised into 3 suites as it has 3 separate entrances on 4th Ave as well as multiple doors in the rear with alley access and loading areas. 3-Phase power with electrical drops and air drops throughout the building. New heating/air-conditioning units and TPO roof installed in 2012.

- Former Uniwest location used for office, R&D, and light manufacturing.

  Zoned C-2. Corner lot with alley access and loading area. 3-Phase power with electrical and air drops distributed throughout the building.
- Heating/air-conditioning units and TPO roof were installed in 2012.
- Across from the revitalized Pasco Farmers Market and Peanuts Park.