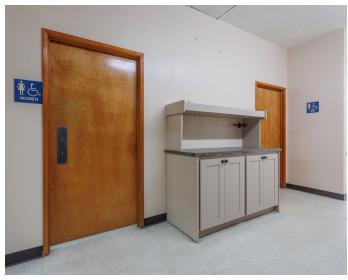

Building features many offices and conference rooms throughout with larger open areas, as well as three sets of restrooms and two kitchenettes.

Building may be demised into 3 suites as it has 3 separate entrances on 4th Ave as well as multiple doors in the rear with alley access and loading areas. 3-Phase power with electrical drops and air drops throughout the building. New heating/air-conditioning units and TPO roof installed in 2012.