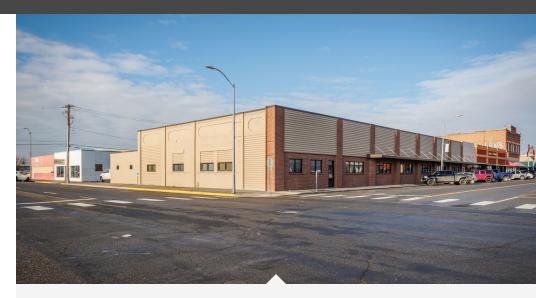

MLS 266354 - Freestanding building on a corner lot located in the heart of Downtown Pasco across from the Pasco Farmers Market and Peanuts Park. Property is located in an opportunity zone. Zoned C-2 Central Business District, perfect for office users, research and development, light manufacturing.

- Former Uniwest location used for office, R&D, and light manufacturing.

  Zoned C-2. Corner lot with alley access and loading area. 3-Phase power with electrical and air drops distributed throughout the building.
- Heating/air-conditioning units and TPO roof were installed in 2012.
- Across from the revitalized Pasco Farmers Market and Peanuts Park.