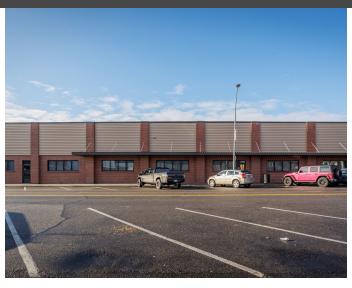

Building features many offices and conference rooms throughout with larger open areas, as well as three sets of restrooms and two kitchenettes.

Building may be demised into 3 suites as it has 3 separate entrances on 4th Ave as well as multiple doors in the rear with alley access and loading areas. 3-Phase power with electrical drops and air drops throughout the building. New heating/air-conditioning units and TPO roof installed in 2012.

- Former Uniwest location used for office, R&D, and light manufacturing.

  Zoned C-2. Corner lot with alley access and loading area. 3-Phase power with electrical and air drops distributed throughout the building.
- Heating/air-conditioning units and TPO roof were installed in 2012.
- Across from the revitalized Pasco Farmers Market and Peanuts Park.