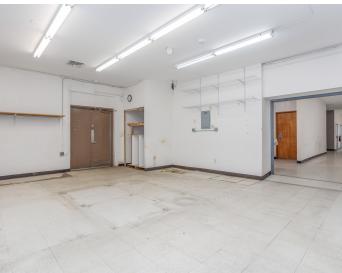

Building features many offices and conference rooms throughout with larger open areas, as well as three sets of restrooms and two kitchenettes.

Building may be demised into 3 suites as it has 3 separate entrances on 4th Ave as well as multiple doors in the rear with alley access and loading areas. 3-Phase power with electrical drops and air drops throughout the building. New heating/air-conditioning units and TPO roof installed in 2012.

- Former Uniwest location used for office, R&D, and light manufacturing.

  Zoned C-2. Corner lot with alley access and loading area. 3-Phase power with electrical and air drops distributed throughout the building.
- Heating/air-conditioning units and TPO roof were installed in 2012.
- Across from the revitalized Pasco Farmers Market and Peanuts Park.