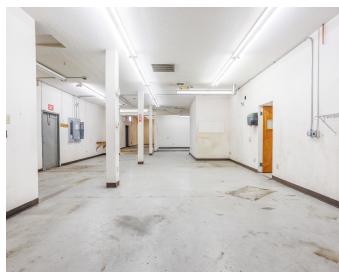

Building features many offices and conference rooms throughout with larger open areas, as well as three sets of restrooms and two kitchenettes.

Building may be demised into 3 suites as it has 3 separate entrances on 4th Ave as well as multiple doors in the rear with alley access and loading areas. 3-Phase power with electrical drops and air drops throughout the building. New heating/air-conditioning units and TPO roof installed in 2012.

- Former Uniwest location used for office, R&D, and light manufacturing.

  Zoned C-2. Corner lot with alley access and loading area. 3-Phase power with electrical and air drops distributed throughout the building.
- Heating/air-conditioning units and TPO roof were installed in 2012.
- Across from the revitalized Pasco Farmers Market and Peanuts Park.