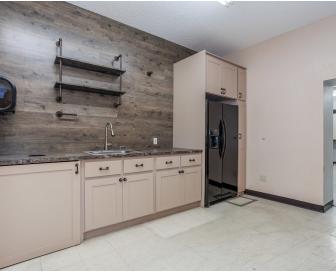

Building features many offices and conference rooms throughout with larger open areas, as well as three sets of restrooms and two kitchenettes.

Building may be demised into 3 suites as it has 3 separate entrances on 4th Ave as well as multiple doors in the rear with alley access and loading areas. 3-Phase power with electrical drops and air drops throughout the building. New heating/air-conditioning units and TPO roof installed in 2012.