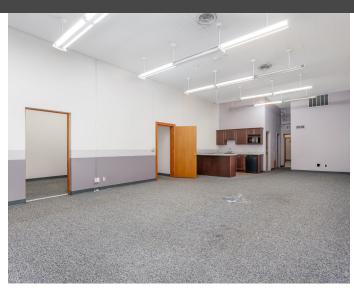

Building features many offices and conference rooms throughout with larger open areas, as well as three sets of restrooms and two kitchenettes.

Building may be demised into 3 suites as it has 3 separate entrances on 4th Ave as well as multiple doors in the rear with alley access and loading areas. 3-Phase power with electrical drops and air drops throughout the building. New heating/air-conditioning units and TPO roof installed in 2012.

- Former Uniwest location used for office, R&D, and light manufacturing.

  Zoned C-2. Corner lot with alley access and loading area. 3-Phase power with electrical and air drops distributed throughout the building.
- Heating/air-conditioning units and TPO roof were installed in 2012.
- Across from the revitalized Pasco Farmers Market and Peanuts Park.