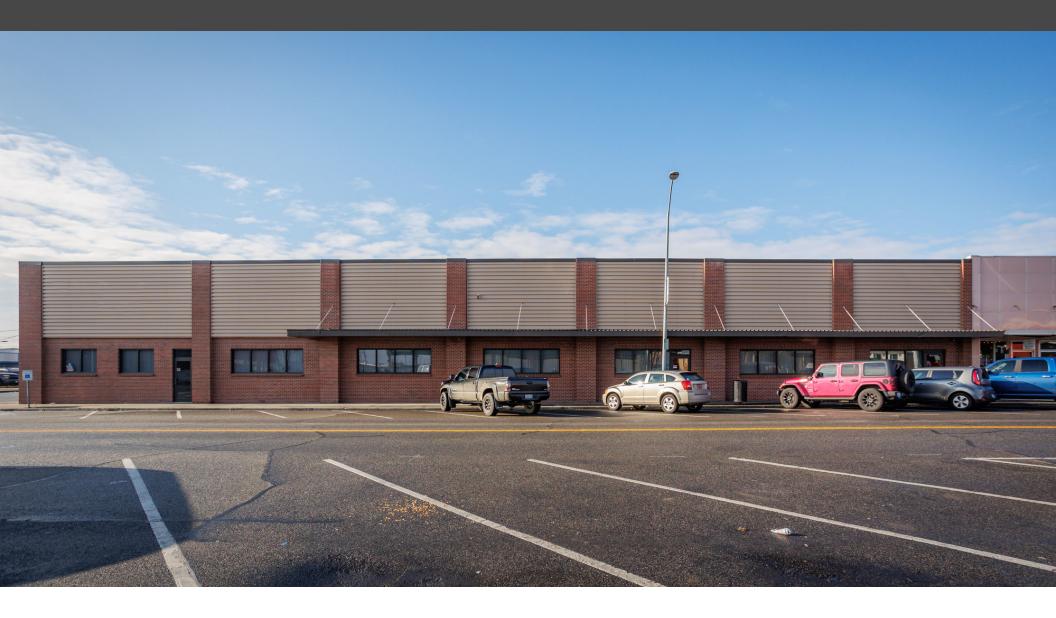

MLS 266354 - Freestanding building on a corner lot located in the heart of Downtown Pasco across from the Pasco Farmers Market and Peanuts Park. Property is located in an opportunity zone. Zoned C-2 Central Business District, perfect for office users, research and development, light manufacturing.

Building features many offices and conference rooms throughout with larger open areas, as well as three sets of restrooms and two kitchenettes.

Building may be demised into 3 suites as it has 3 separate entrances on 4th Ave as well as multiple doors in the rear with alley access and loading areas. 3-Phase power with electrical drops and air drops throughout the building. New heating/air-conditioning units and TPO roof installed in 2012.

- Former Uniwest location used for office, R&D, and light manufacturing.

  Zoned C-2. Corner lot with alley access and loading area. 3-Phase power with electrical and air drops distributed throughout the building.
- Heating/air-conditioning units and TPO roof were installed in 2012.
- Across from the revitalized Pasco Farmers Market and Peanuts Park.