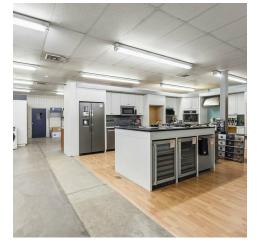

#### **PROPERTY OVERVIEW**

Discover an exceptional investment opportunity with this prime 9,100 SF retail property. With a new roof in 2024, this building encompasses a spacious interior with versatile layout options. Zoned Commercial offers endless retail potential and is ideally located on W Liberty in Dormont for high visibility and accessibility. The attractive facade and ample street parking further enhance its appeal. With a strong potential for high foot traffic and customer engagement, this property is ideal for retail or street retail investors seeking a thriving commercial space. Please take advantage of its proximity to major transportation routes and flexible design to create your vision for a successful retail venture.

### **PROPERTY HIGHLIGHTS**

- - 9,100 SF building with 1800 SF Garage on Lower Level
- - Zoned C, providing versatile retail opportunities
- - Prime Pittsburgh location for maximum visibility and accessibility
- - Ideal for retail or street retail investment
- - Spacious and versatile interior layout for flexible retail concepts
- - Attractive facade for a professional and inviting appearance