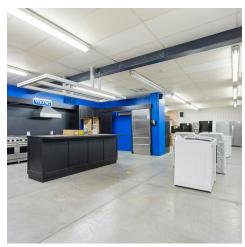

#### **PROPERTY OVERVIEW**

Discover an exceptional investment opportunity with this prime 9,100 SF retail property. With a new roof in 2024, this building encompasses a spacious interior with versatile layout options. Zoned Commercial offers endless retail potential and is ideally located on W Liberty in Dormont for high visibility and accessibility. The attractive facade and ample street parking further enhance its appeal. With a strong potential for high foot traffic and customer engagement, this property is ideal for retail or street retail investors seeking a thriving commercial space. Please take advantage of its proximity to major transportation routes and flexible design to create your vision for a successful retail venture.

### **PROPERTY HIGHLIGHTS**

- - 9,100 SF building with 1800 SF Garage on Lower Level
- - Zoned C, providing versatile retail opportunities
- - Prime Pittsburgh location for maximum visibility and accessibility
- - Ideal for retail or street retail investment
- - Spacious and versatile interior layout for flexible retail concepts
- - Attractive facade for a professional and inviting appearance