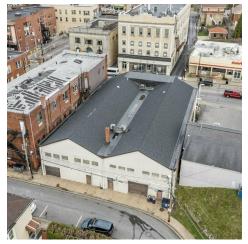

#### **PROPERTY OVERVIEW**

Discover an exceptional investment opportunity with this prime 9,100 SF retail property. With a new roof in 2024, this building encompasses a spacious interior with versatile layout options. Zoned Commercial offers endless retail potential and is ideally located on W Liberty in Dormont for high visibility and accessibility. The attractive facade and ample street parking further enhance its appeal. With a strong potential for high foot traffic and customer engagement, this property is ideal for retail or street retail investors seeking a thriving commercial space. Please take advantage of its proximity to major transportation routes and flexible design to create your vision for a successful retail venture.

### **PROPERTY HIGHLIGHTS**

- - 9,100 SF building with 1800 SF Garage on Lower Level
- - Zoned C, providing versatile retail opportunities
- - Prime Pittsburgh location for maximum visibility and accessibility
- - Ideal for retail or street retail investment
- - Spacious and versatile interior layout for flexible retail concepts
- - Attractive facade for a professional and inviting appearance

W LIBERTY COMMERCIAL PROPERTY FOR SALE 2875 W LIBERTY AVE, PITTSBURGH, PA 15216