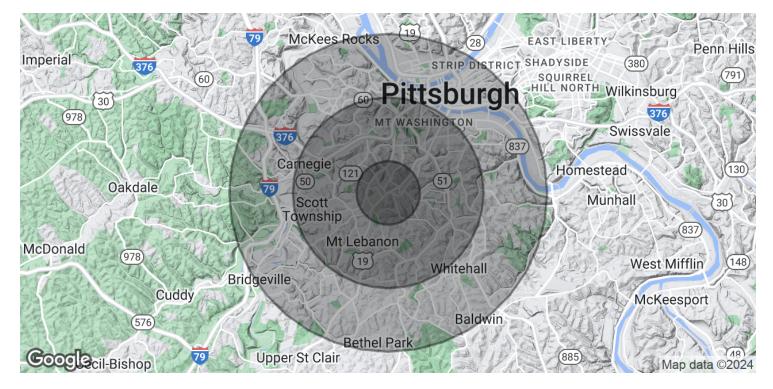

## FOR SALE

| 1 MILE    | 3 MILES                                                                   | 5 MILES                                                                                  |
|-----------|---------------------------------------------------------------------------|------------------------------------------------------------------------------------------|
| 23,422    | 142,686                                                                   | 312,521                                                                                  |
| 42        | 43                                                                        | 42                                                                                       |
| 0         | 0                                                                         | 0                                                                                        |
| 0         | 0                                                                         | 0                                                                                        |
| 1 MILE    | 3 MILES                                                                   | 5 MILES                                                                                  |
| 10,909    | 64,790                                                                    | 140,518                                                                                  |
| 2.1       | 2.2                                                                       | 2.2                                                                                      |
| \$98,077  | \$104,829                                                                 | \$100,649                                                                                |
| \$246,840 | \$253,126                                                                 | \$262,060                                                                                |
|           | 23,422<br>42<br>0<br>0<br>1<br><b>1 MILE</b><br>10,909<br>2.1<br>\$98,077 | 23,422 142,686   42 43   0 0   0 0   10 0   10,909 64,790   2.1 2.2   \$98,077 \$104,829 |

Demographics data derived from AlphaMap