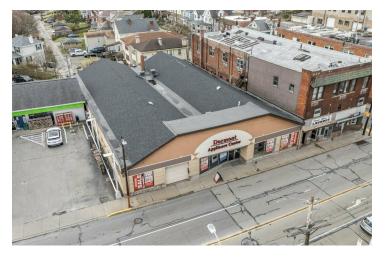

#### **PROPERTY OVERVIEW**

Discover an exceptional investment opportunity with this prime 9,100 SF retail property. With a new roof in 2024, this building encompasses a spacious interior with versatile layout options. Zoned Commercial offers endless retail potential and is ideally located on W Liberty in Dormont for high visibility and accessibility. The attractive facade and ample street parking further enhance its appeal. With a strong potential for high foot traffic and customer engagement, this property is ideal for retail or street retail investors seeking a thriving commercial space. Please take advantage of its proximity to major transportation routes and flexible design to create your vision for a successful retail venture.

W LIBERTY COMMERCIAL PROPERTY FOR SALE 2875 W LIBERTY AVE, PITTSBURGH, PA 15216