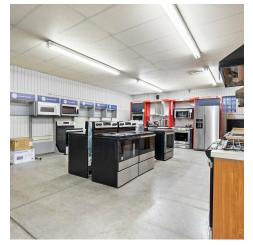

#### **PROPERTY OVERVIEW**

Discover an exceptional investment opportunity with this prime 9,100 SF retail property. With a new roof in 2024, this building encompasses a spacious interior with versatile layout options. Zoned Commercial offers endless retail potential and is ideally located on W Liberty in Dormont for high visibility and accessibility. The attractive facade and ample street parking further enhance its appeal. With a strong potential for high foot traffic and customer engagement, this property is ideal for retail or street retail investors seeking a thriving commercial space. Please take advantage of its proximity to major transportation routes and flexible design to create your vision for a successful retail venture.

### **PROPERTY HIGHLIGHTS**

- - 9,100 SF building with 1800 SF Garage on Lower Level
- - Zoned C, providing versatile retail opportunities
- - Prime Pittsburgh location for maximum visibility and accessibility
- - Ideal for retail or street retail investment
- - Spacious and versatile interior layout for flexible retail concepts
- - Attractive facade for a professional and inviting appearance