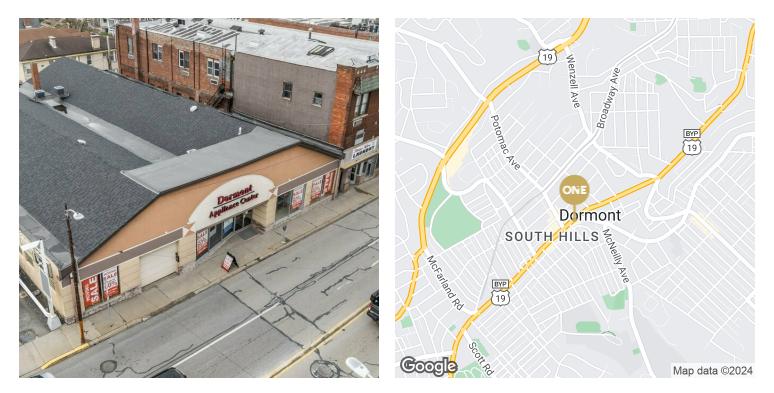

#### **PROPERTY OVERVIEW**

Discover an exceptional investment opportunity with this prime 9,100 SF retail property. With a new roof in 2024, this building encompasses a spacious interior with versatile layout options. Zoned Commercial offers endless retail potential and is ideally located on W Liberty in Dormont for high visibility and accessibility. The attractive facade and ample street parking further enhance its appeal. With a strong potential for high foot traffic and customer engagement, this property is ideal for retail or street retail investors seeking a thriving commercial space. Please take advantage of its proximity to major transportation routes and flexible design to create your vision for a successful retail venture.

W LIBERTY COMMERCIAL PROPERTY FOR SALE 2875 W LIBERTY AVE, PITTSBURGH, PA 15216