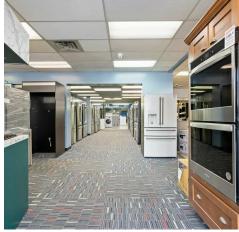

#### **PROPERTY OVERVIEW**

Discover an exceptional investment opportunity with this prime 9,100 SF retail property. With a new roof in 2024, this building encompasses a spacious interior with versatile layout options. Zoned Commercial offers endless retail potential and is ideally located on W Liberty in Dormont for high visibility and accessibility. The attractive facade and ample street parking further enhance its appeal. With a strong potential for high foot traffic and customer engagement, this property is ideal for retail or street retail investors seeking a thriving commercial space. Please take advantage of its proximity to major transportation routes and flexible design to create your vision for a successful retail venture.

### **PROPERTY HIGHLIGHTS**

- - 9,100 SF building with 1800 SF Garage on Lower Level
- - Zoned C, providing versatile retail opportunities
- - Prime Pittsburgh location for maximum visibility and accessibility
- - Ideal for retail or street retail investment
- - Spacious and versatile interior layout for flexible retail concepts
- - Attractive facade for a professional and inviting appearance