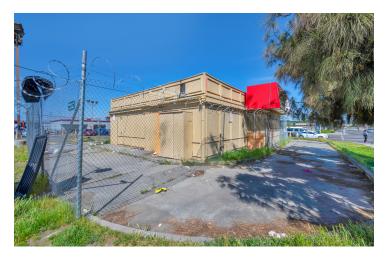

#### **PROPERTY DESCRIPTION**

±2,020 SF recently occupied freestanding restaurant space located in the center of Fresno, CA. The site features a state-of-the-art, newly renovated building with modern amenities and design. The functional floor plan includes existing hook ups for a formerly operational kitchen improvements including hood, range, oven, flat top, grill, several refrigerators and freezers, large open areas, separate kitchen and food preparation area, multiple restrooms, & more. The property offers high visibility and easy access with fully lit parking lot with 30 private parking stalls, excellent existing signage, & easy access to all freeways in Fresno.