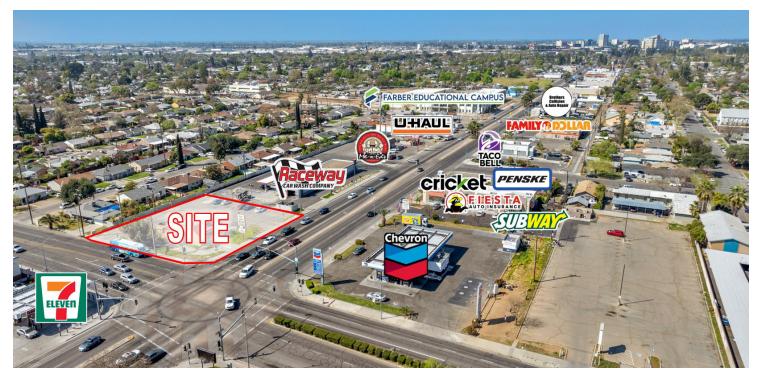

#### **PROPERTY HIGHLIGHTS**

- · High Profile Fresno Leasing Opportunity in Fresno, CA
- Hard Surface Floor & Functional Layout w/ Endless Opportunities
- On-Site Parking Available At Property (Approx. 30 Stalls)
- Superior Location w/ Limited Competition | Strategic Trade Area
- Located In The Primary Retail/Restaurant Corridor In The Area
- Excellent Location, Great Tenant Mix, High Traffic Flows
- ±320,708 People Living Within A Five Mile Radius Of The Property
- Unmatched Level of Consumer Traffic & High Volume Exposure
- Optimal Visibility w/ ±46,238 Cars Per Day

The property is strategically located in a dense retail corridor benefiting from its proximity to major national and local tenants. The retail area has been continuously expanding, thus drawing strong retailers to the site area. This hard corner location is directly across the street from the University Medical Center Campus & just east of downtown Fresno. Property is in close proximity to Freeways 41, 168, & 180 for quick access to the Fresno/Clovis Metro area.