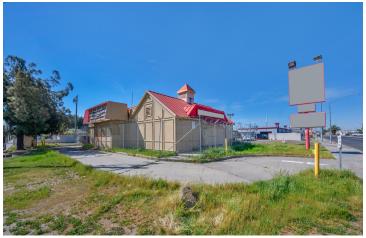

#### **PROPERTY DESCRIPTION**

±2,020 SF recently occupied freestanding restaurant space located in the center of Fresno, CA. The site features a state-of-the-art, newly renovated building with modern amenities and design. The functional floor plan includes existing hook ups for a formerly operational kitchen improvements including hood, range, oven, flat top, grill, several refrigerators and freezers, large open areas, separate kitchen and food preparation area, multiple restrooms, & more. The property offers high visibility and easy access with fully lit parking lot with 30 private parking stalls, excellent existing signage, & easy access to all freeways in Fresno.