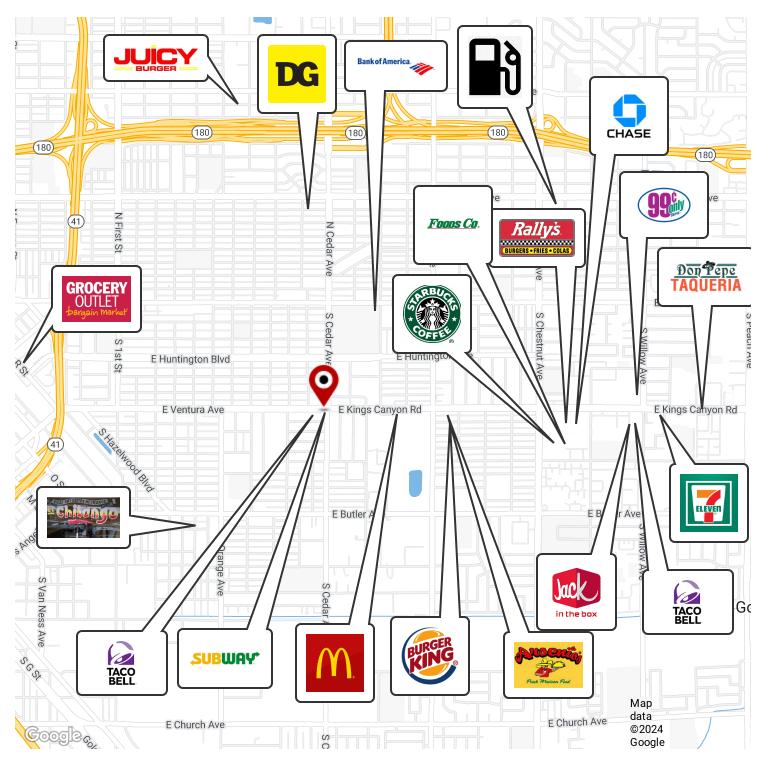

The property is strategically located in a dense retail corridor benefiting from its proximity to major national and local tenants. The retail area has been continuously expanding, thus drawing strong retailers to the site area. This hard corner location is directly across the street from the University Medical Center Campus & just east of downtown Fresno. Property is in close proximity to Freeways 41, 168, & 180 for quick access to the Fresno/Clovis Metro area.