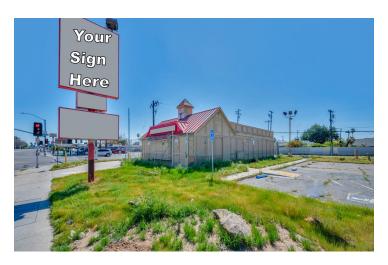

#### **PROPERTY DESCRIPTION**

±2,020 SF recently occupied freestanding restaurant space located in the center of Fresno, CA. The site features a state-of-the-art, newly renovated building with modern amenities and design. The functional floor plan includes existing hook ups for a formerly operational kitchen improvements including hood, range, oven, flat top, grill, several refrigerators and freezers, large open areas, separate kitchen and food preparation area, multiple restrooms, & more. The property offers high visibility and easy access with fully lit parking lot with 30 private parking stalls, excellent existing signage, & easy access to all freeways in Fresno.