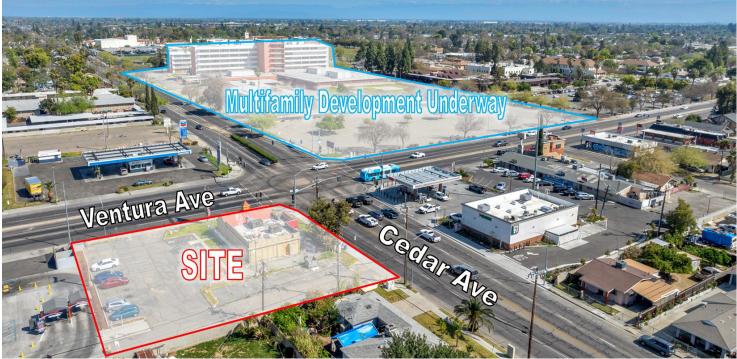

#### **PROPERTY DESCRIPTION**

±2,020 SF recently occupied freestanding restaurant space located in the center of Fresno, CA. The site features a state-of-the-art, newly renovated building with modern amenities and design. The functional floor plan includes existing hook ups for a formerly operational kitchen improvements including hood, range, oven, flat top, grill, several refrigerators and freezers, large open areas, separate kitchen and food preparation area, multiple restrooms, & more. The property offers high visibility and easy access with fully lit parking lot with 30 private parking stalls, excellent existing signage, & easy access to all freeways in Fresno.

The property is strategically located in a dense retail corridor benefiting from its proximity to major national and local tenants. The retail area has been continuously expanding, thus drawing strong retailers to the site area. This hard corner location is directly across the street from the University Medical Center Campus & just east of downtown Fresno. Property is in close proximity to Freeways 41, 168, & 180 for quick access to the Fresno/Clovis Metro area.