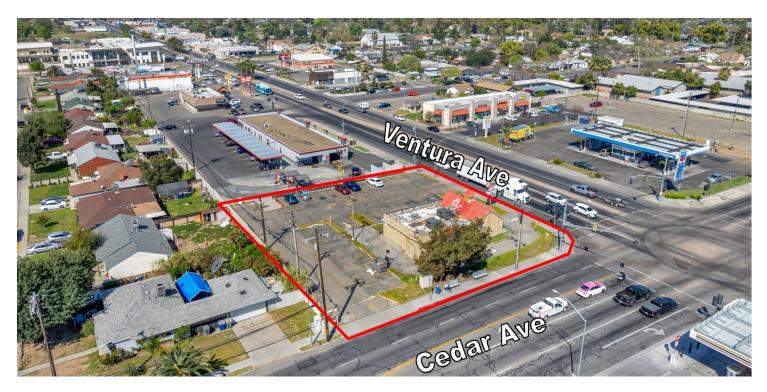

## HIGH PROFILE LEASING OPPORTUNITY IN FRESNO, CA

4190 E Ventura Ave, Fresno, CA 93702

Lease Rate

\$2.50 SF/MONTH

Ground Lease

UPON REQUEST

### **OFFERING SUMMARY**

Building 2,020 SF Size:

Lot Size: 0.51 Acres
Year Built: 1982

Renovated: 2014

Zoning: NMX - Neighborhood Mixed Use

Market: Fresno

Submarket: Southeast Fresno

Cross Streets: E Ventura Ave & Cedar Ave

#### **PROPERTY HIGHLIGHTS**

- · High Profile Fresno Leasing Opportunity in Fresno, CA
- Hard Surface Floor & Functional Layout w/ Endless Opportunities
- On-Site Parking Available At Property (Approx. 30 Stalls)
- Superior Location w/ Limited Competition | Strategic Trade Area
- Located In The Primary Retail/Restaurant Corridor In The Area
- Excellent Location, Great Tenant Mix, High Traffic Flows
- ±320,708 People Living Within A Five Mile Radius Of The Property
- Unmatched Level of Consumer Traffic & High Volume Exposure
- Optimal Visibility w/ ±46,238 Cars Per Day

#### **PROPERTY DESCRIPTION**

±2,020 SF recently occupied freestanding restaurant space located in the center of Fresno, CA. The site features a state-of-the-art, newly renovated building with modern amenities and design. The functional floor plan includes existing hook ups for a formerly operational kitchen improvements including hood, range, oven, flat top, grill, several refrigerators and freezers, large open areas, separate kitchen and food preparation area, multiple restrooms, & more. The property offers high visibility and easy access with fully lit parking lot with 30 private parking stalls, excellent existing signage, & easy access to all freeways in Fresno.