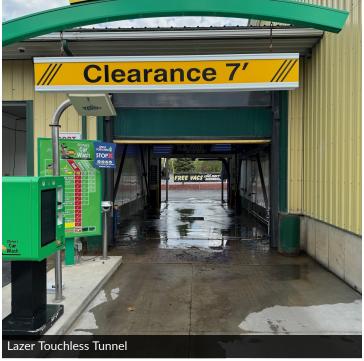

#### PROPERTY DESCRIPTION

Introducing a prime commercial investment opportunity at 58 Dwight Ave, Clinton, NY. This 2,319 SF building, was constructed in 1993 and fully renovated in 2021 to a state-of-the-art automatic and self-service carwash with Two fully automated Washworld Edge Tunnels, One Soft Cloth Motor City bay and Two Self-Service DRB/Washify wash bays. New overhead doors were installed on the touch-free bays along with New LED lighting throughout the building. New Kiosks have been installed, with POS and unlimited plan systems. The building contains two new air compressors, new radiant in-floor heat, two new water softeners, and a new spot-free water system with a new security system and cameras to keep an eye on all of it! The subject property is perfectly positioned for retail or vehicle-related businesses with additional (incomeproducing) acreage available as well for an additional cost. The location in the heart of Clinton, with access and visibility from multiple streets ensures high exposure and easy accessibility for potential customers.

#### PROPERTY HIGHLIGHTS

- State of the Art 2,319 SF Car Wash Business
- New Equipment Installed in 2021
- New LED Lighting & Security Throughout.
- New POS & Unlimited Kiosks
- New Air Compressors & Water Treatment Systems
- Two Fully Automated Washworld Edge Bay
- One Soft Cloth Motor City Wash Bay
- Two Self-Service DRB/Washify Wash Bays
- High Visibility For Increased Customer Traffic