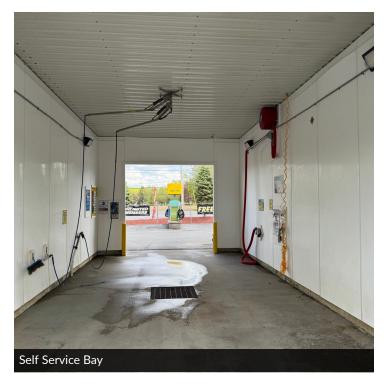

#### PROPERTY DESCRIPTION

Introducing a prime commercial investment opportunity at 58 Dwight Ave, Clinton, NY. This 2,319 SF building, was constructed in 1993 and fully renovated in 2021 to a state-of-the-art automatic and self-service carwash with Two fully automated Washworld Edge Tunnels, One Soft Cloth Motor City bay and Two Self-Service DRB/Washify wash bays. New overhead doors were installed on the touch-free bays along with New LED lighting throughout the building. New Kiosks have been installed, with POS and unlimited plan systems. The building contains two new air compressors, new radiant in-floor heat, two new water softeners, and a new spot-free water system with a new security system and cameras to keep an eye on all of it! The subject property is perfectly positioned for retail or vehicle-related businesses with additional (incomeproducing) acreage available as well for an additional cost. The location in the heart of Clinton, with access and visibility from multiple streets ensures high exposure and easy accessibility for potential customers.

#### PROPERTY HIGHLIGHTS

- State of the Art 2,319 SF Car Wash Business
- New Equipment Installed in 2021
- New LED Lighting & Security Throughout.
- New POS & Unlimited Kiosks
- New Air Compressors & Water Treatment Systems
- Two Fully Automated Washworld Edge Bay
- One Soft Cloth Motor City Wash Bay
- Two Self-Service DRB/Washify Wash Bays
- High Visibility For Increased Customer Traffic