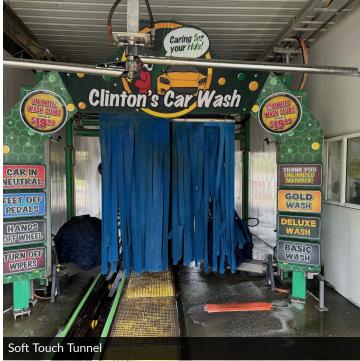

#### PROPERTY DESCRIPTION

Introducing a prime commercial investment opportunity at 58 Dwight Ave, Clinton, NY. This 2,319 SF building, was constructed in 1993 and fully renovated in 2021 to a state-of-the-art automatic and self-service carwash with Two fully automated Washworld Edge Tunnels, One Soft Cloth Motor City bay and Two Self-Service DRB/Washify wash bays. New overhead doors were installed on the touch-free bays along with New LED lighting throughout the building. New Kiosks have been installed, with POS and unlimited plan systems. The building contains two new air compressors, new radiant in-floor heat, two new water softeners, and a new spot-free water system with a new security system and cameras to keep an eye on all of it! The subject property is perfectly positioned for retail or vehicle-related businesses with additional (incomeproducing) acreage available as well for an additional cost. The location in the heart of Clinton, with access and visibility from multiple streets ensures high exposure and easy accessibility for potential customers.

#### PROPERTY HIGHLIGHTS

- State of the Art 2,319 SF Car Wash Business
- New Equipment Installed in 2021
- New LED Lighting & Security Throughout.
- New POS & Unlimited Kiosks
- New Air Compressors & Water Treatment Systems
- Two Fully Automated Washworld Edge Bay
- One Soft Cloth Motor City Wash Bay
- Two Self-Service DRB/Washify Wash Bays
- High Visibility For Increased Customer Traffic