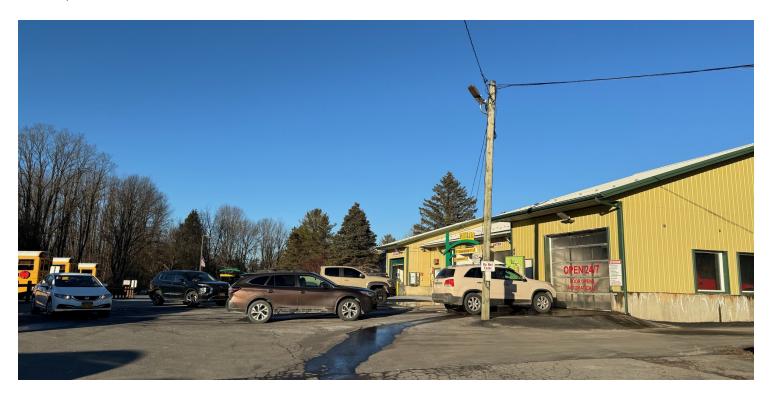

#### PROPERTY DESCRIPTION

Introducing a prime commercial investment opportunity at 58 Dwight Ave, Clinton, NY. This 2,319 SF building, was constructed in 1993 and fully renovated in 2021 to a state-of-the-art automatic and self-service carwash with Two fully automated Washworld Edge Tunnels, One Soft Cloth Motor City bay and Two Self-Service DRB/Washify wash bays. New overhead doors were installed on the touch-free bays along with New LED lighting throughout the building. New Kiosks have been installed, with POS and unlimited plan systems. The building contains two new air compressors, new radiant in-floor heat, two new water softeners, and a new spot-free water system with a new security system and cameras to keep an eye on all of it! The subject property is perfectly positioned for retail or vehicle-related businesses with additional (incomeproducing) acreage available as well for an additional cost. The location in the heart of Clinton, with access and visibility from multiple streets ensures high exposure and easy accessibility for potential customers.

#### PROPERTY HIGHLIGHTS

- State of the Art 2,319 SF Car Wash Business
- New Equipment Installed in 2021
- New LED Lighting & Security Throughout.
- New POS & Unlimited Kiosks
- New Air Compressors & Water Treatment Systems
- Two Fully Automated Washworld Edge Bay
- One Soft Cloth Motor City Wash Bay
- Two Self-Service DRB/Washify Wash Bays
- High Visibility For Increased Customer Traffic