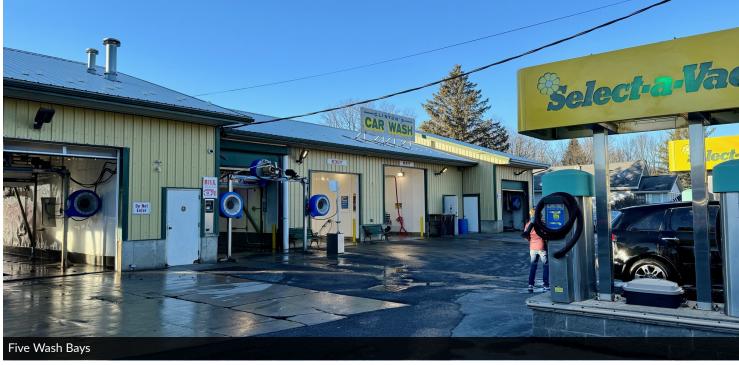

#### PROPERTY DESCRIPTION

Introducing a prime commercial investment opportunity at 58 Dwight Ave, Clinton, NY. This 2,319 SF building, was constructed in 1993 and fully renovated in 2021 to a state-of-the-art automatic and self-service carwash with Two fully automated Washworld Edge Tunnels, One Soft Cloth Motor City bay and Two Self-Service DRB/Washify wash bays. New overhead doors were installed on the touch-free bays along with New LED lighting throughout the building. New Kiosks have been installed, with POS and unlimited plan systems. The building contains two new air compressors, new radiant in-floor heat, two new water softeners, and a new spot-free water system with a new security system and cameras to keep an eye on all of it! The subject property is perfectly positioned for retail or vehicle-related businesses with additional (incomeproducing) acreage available as well for an additional cost. The location in the heart of Clinton, with access and visibility from multiple streets ensures high exposure and easy accessibility for potential customers.

#### PROPERTY HIGHLIGHTS

- State of the Art 2,319 SF Car Wash Business
- New Equipment Installed in 2021
- New LED Lighting & Security Throughout.
- New POS & Unlimited Kiosks
- New Air Compressors & Water Treatment Systems
- Two Fully Automated Washworld Edge Bay
- One Soft Cloth Motor City Wash Bay
- Two Self-Service DRB/Washify Wash Bays
- High Visibility For Increased Customer Traffic