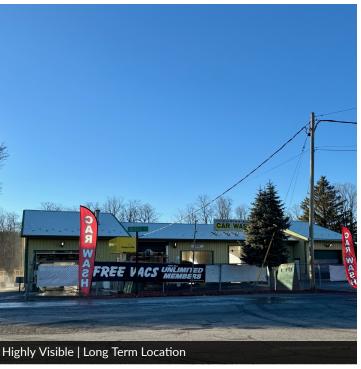

#### PROPERTY DESCRIPTION

Introducing a prime commercial investment opportunity at 58 Dwight Ave, Clinton, NY. This 2,319 SF building, was constructed in 1993 and fully renovated in 2021 to a state-of-the-art automatic and self-service carwash with Two fully automated Washworld Edge Tunnels, One Soft Cloth Motor City bay and Two Self-Service DRB/Washify wash bays. New overhead doors were installed on the touch-free bays along with New LED lighting throughout the building. New Kiosks have been installed, with POS and unlimited plan systems. The building contains two new air compressors, new radiant in-floor heat, two new water softeners, and a new spot-free water system with a new security system and cameras to keep an eye on all of it! The subject property is perfectly positioned for retail or vehicle-related businesses with additional (incomeproducing) acreage available as well for an additional cost. The location in the heart of Clinton, with access and visibility from multiple streets ensures high exposure and easy accessibility for potential customers.

#### PROPERTY HIGHLIGHTS

- State of the Art 2,319 SF Car Wash Business
- New Equipment Installed in 2021
- New LED Lighting & Security Throughout.
- New POS & Unlimited Kiosks
- New Air Compressors & Water Treatment Systems
- Two Fully Automated Washworld Edge Bay
- One Soft Cloth Motor City Wash Bay
- Two Self-Service DRB/Washify Wash Bays
- High Visibility For Increased Customer Traffic