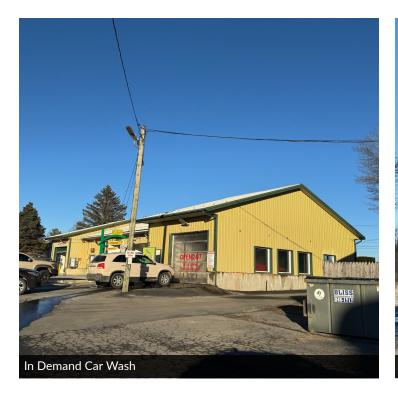

#### PROPERTY DESCRIPTION

Introducing a prime commercial investment opportunity at 58 Dwight Ave, Clinton, NY. This 2,319 SF building, was constructed in 1993 and fully renovated in 2021 to a state-of-the-art automatic and self-service carwash with Two fully automated Washworld Edge Tunnels, One Soft Cloth Motor City bay and Two Self-Service DRB/Washify wash bays. New overhead doors were installed on the touch-free bays along with New LED lighting throughout the building. New Kiosks have been installed, with POS and unlimited plan systems. The building contains two new air compressors, new radiant in-floor heat, two new water softeners, and a new spot-free water system with a new security system and cameras to keep an eye on all of it! The subject property is perfectly positioned for retail or vehicle-related businesses with additional (incomeproducing) acreage available as well for an additional cost. The location in the heart of Clinton, with access and visibility from multiple streets ensures high exposure and easy accessibility for potential customers.

#### PROPERTY HIGHLIGHTS

- State of the Art 2,319 SF Car Wash Business
- New Equipment Installed in 2021
- New LED Lighting & Security Throughout.
- New POS & Unlimited Kiosks
- New Air Compressors & Water Treatment Systems
- Two Fully Automated Washworld Edge Bay
- One Soft Cloth Motor City Wash Bay
- Two Self-Service DRB/Washify Wash Bays
- High Visibility For Increased Customer Traffic