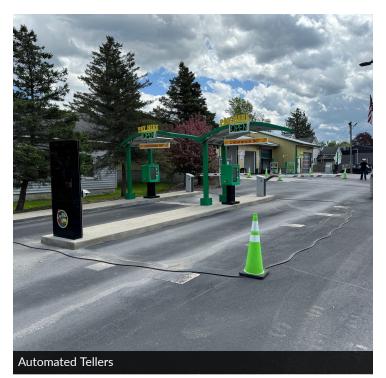

#### PROPERTY DESCRIPTION

Introducing a prime commercial investment opportunity at 58 Dwight Ave, Clinton, NY. This 2,319 SF building, was constructed in 1993 and fully renovated in 2021 to a state-of-the-art automatic and self-service carwash with Two fully automated Washworld Edge Tunnels, One Soft Cloth Motor City bay and Two Self-Service DRB/Washify wash bays. New overhead doors were installed on the touch-free bays along with New LED lighting throughout the building. New Kiosks have been installed, with POS and unlimited plan systems. The building contains two new air compressors, new radiant in-floor heat, two new water softeners, and a new spot-free water system with a new security system and cameras to keep an eye on all of it! The subject property is perfectly positioned for retail or vehicle-related businesses with additional (incomeproducing) acreage available as well for an additional cost. The location in the heart of Clinton, with access and visibility from multiple streets ensures high exposure and easy accessibility for potential customers.

#### PROPERTY HIGHLIGHTS

- State of the Art 2,319 SF Car Wash Business
- New Equipment Installed in 2021
- New LED Lighting & Security Throughout.
- New POS & Unlimited Kiosks
- New Air Compressors & Water Treatment Systems
- Two Fully Automated Washworld Edge Bay
- One Soft Cloth Motor City Wash Bay
- Two Self-Service DRB/Washify Wash Bays
- High Visibility For Increased Customer Traffic