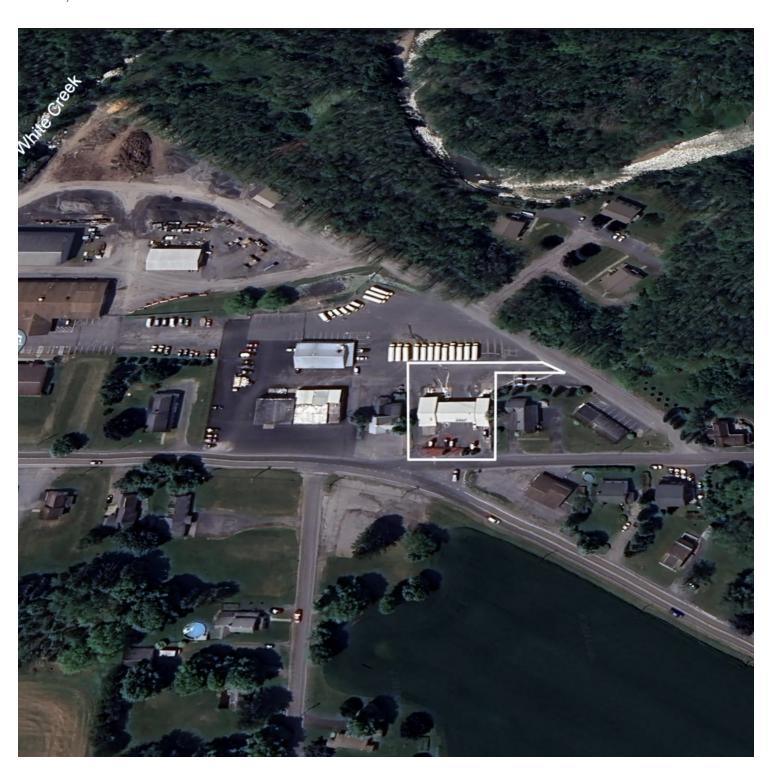

#### PROPERTY DESCRIPTION

Introducing a prime commercial investment opportunity at 58 Dwight Ave, Clinton, NY. This 2,319 SF building, was constructed in 1993 and fully renovated in 2021 to a state-of-the-art automatic and self-service carwash with Two fully automated Washworld Edge Tunnels, One Soft Cloth Motor City bay and Two Self-Service DRB/Washify wash bays. New overhead doors were installed on the touch-free bays along with New LED lighting throughout the building. New Kiosks have been installed, with POS and unlimited plan systems. The building contains two new air compressors, new radiant in-floor heat, two new water softeners, and a new spot-free water system with a new security system and cameras to keep an eye on all of it! The subject property is perfectly positioned for retail or vehicle-related businesses with additional (incomeproducing) acreage available as well for an additional cost. The location in the heart of Clinton, with access and visibility from multiple streets ensures high exposure and easy accessibility for potential customers.