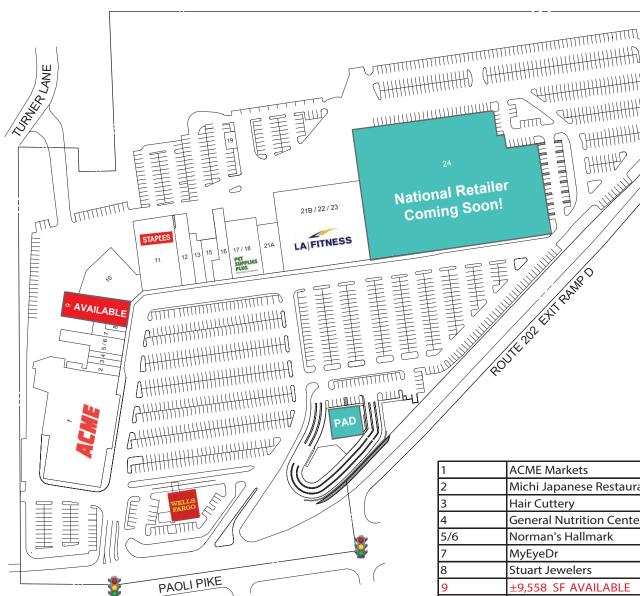

# ±9,558 SF AVAILABLE FOR LEASE

909 PAOLI PIKE, WEST CHESTER (WEST GOSHEN TWP), PA 19380

**JOIN** 

#### SHARED ACCESS WITH