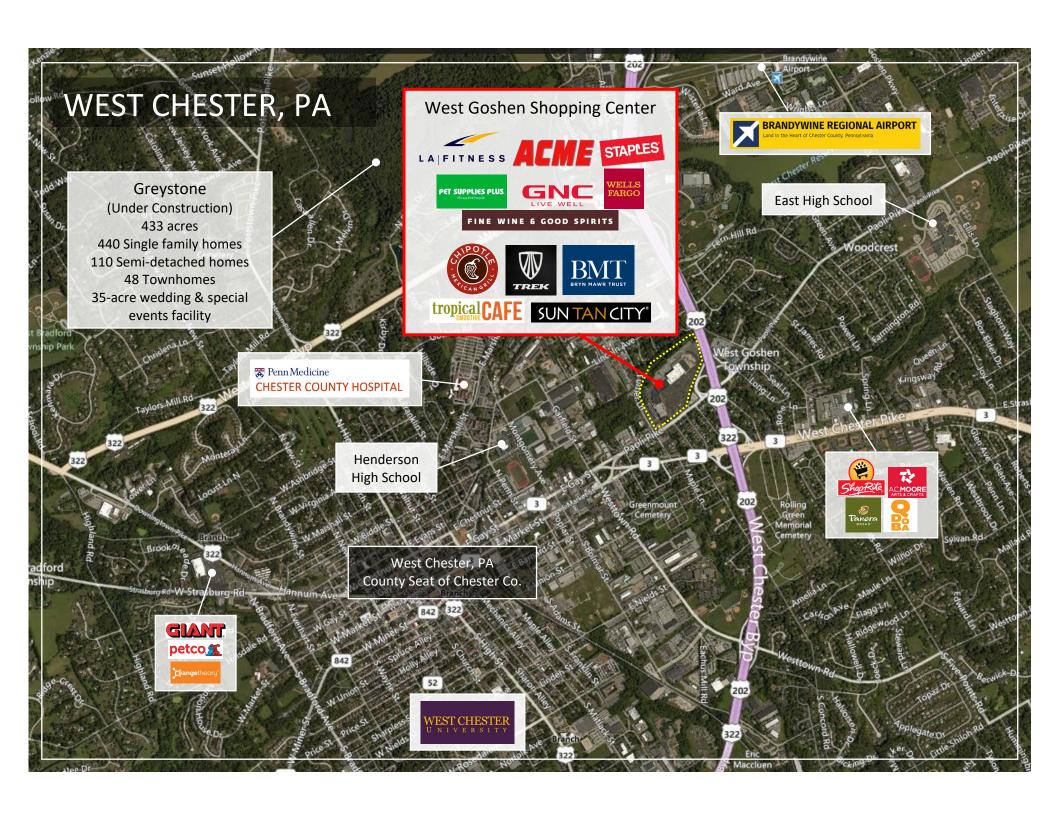

#### LOCATION OVERVIEW

Dominant center in market located in the heart of Chester County, PA. Positioned at Rt. 202 & Paoli Pike, the main arterial road to downtown West Chester, PA, the 'County Seat' of Chester County. Home to West Chester University (17,558 students).

## **PROPERTY & MARKET HIGHLIGHTS**

- Township named one of "America's Best Places To Live" by Money Magazine
- Close to downtown West Chester, West Chester University, and the QVC World Headquarters
- Traffic Counts