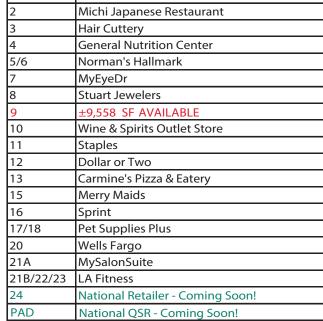

# **DEMOGRAPHICS\***

|              | 1 MILE    | 3 MILES                  | 5 MILES   |
|--------------|-----------|--------------------------|-----------|
| Population   | 11,333    | 70,035                   | 122,713   |
| Average HHI  | \$108,436 | \$12 <mark>6</mark> ,062 | \$138,722 |
| Employees    | 14,068    | 42,116                   | 71,962    |
| *Costar 2023 |           |                          |           |





### Real Estate Services

Admin: 717 Limekiln Road, Doylestown, PA 18901 HQ: 555 E. City Line Ave, Bala Cynwyd, PA 19004 610.400.3018 | ArrowRealEstateServices.com

# DAMON DIPLACIDO BROOKE HENNINGSEN

215.275.1679 Damon@arrowcre.com 610.721.9910 Brooke@arrowcre.com



# ±9,558 SF AVAILABLE FOR LEASE

909 PAOLI PIKE, WEST CHESTER (WEST GOSHEN TWP), PA 19380











### **Real Estate Services**

Admin: 717 Limekiln Road, Doylestown, PA 18901 HQ: 555 E. City Line Ave, Bala Cynwyd, PA 19004 610.400.3018 | ArrowRealEstateServices.com

DAMON DIPLACIDO BROOKE HENNINGSEN

Damon@arrowcre.com

215.275.1679

610.721.9910 Brooke@arrowcre.com