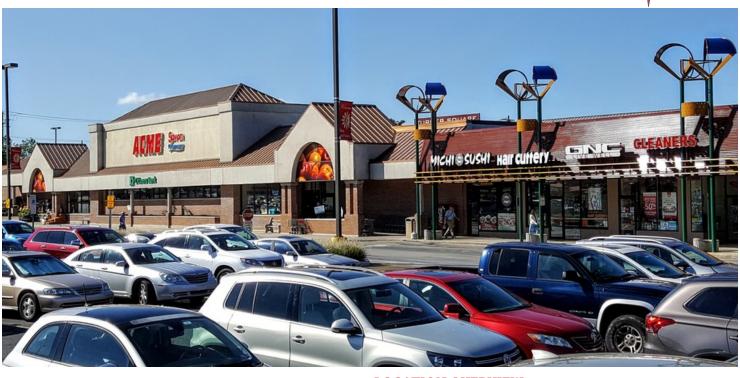

# ±9,558 SF AVAILABLE FOR LEASE

909 PAOLI PIKE, WEST CHESTER (WEST GOSHEN TWP), PA 19380

**JOIN** 

#### LOCATION OVERVIEW

Dominant center in market located in the heart of Chester County, PA. Positioned at Rt. 202 & Paoli Pike, the main arterial road to downtown West Chester, PA, the 'County Seat' of Chester County. Home to West Chester University (17,558 students).