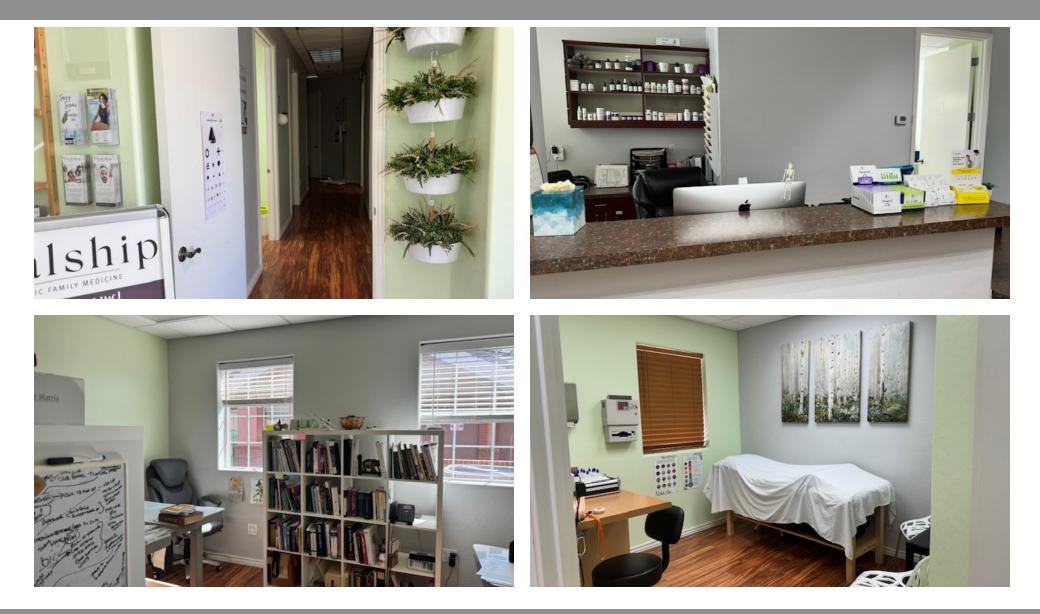

#### **PROPERTY OVERVIEW**

Welcome to 920 E Williams Field Rd Ste 102, Gilbert, AZ, 85295 - a premier lease opportunity for your medical business. The buildout includes: Lobby, Reception, 2 Dr Offices, 8 Exam Rooms, Lab/Nurses Station, Break Room, Storage Room, Restrooms and 4 Covered Parking Stalls. With a negotiable Tenant Improvement allowance, you have the flexibility to customize your space to fit your specific business needs. This desirable location offers the perfect blend of accessibility and functionality, making it an ideal choice for businesses seeking a medical space. Building and Door signage available.

#### PROPERTY HIGHLIGHTS

- Buildout includes: Lobby, Reception, 2 Dr Offices, 8 Exam Rooms, Lab/Nurses Station, Break Room, Storage Room, Restrooms
- 4 covered parking stalls
- Building and Door signage available
- Negotiable TI allowance
- Medical lease opportunity
- Prime location in Gilbert, AZ