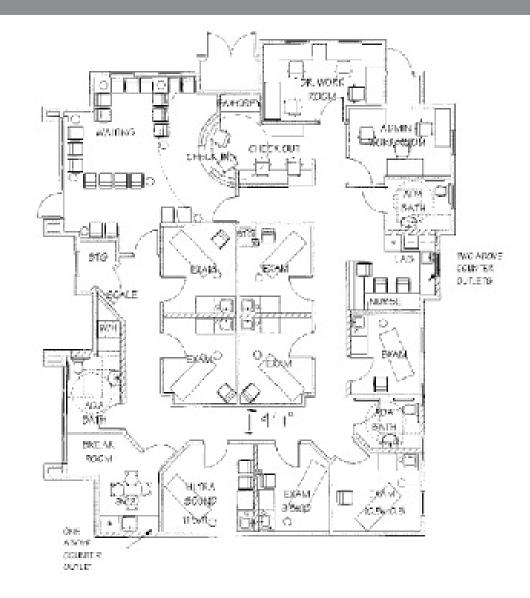

#### **PROPERTY OVERVIEW**

Welcome to 920 E Williams Field Rd Ste 102, Gilbert, AZ, 85295 - a premier lease opportunity for your medical business. The buildout includes: Lobby, Reception, 2 Dr Offices, 8 Exam Rooms, Lab/Nurses Station, Break Room, Storage Room, Restrooms and 4 Covered Parking Stalls. With a negotiable Tenant Improvement allowance, you have the flexibility to customize your space to fit your specific business needs. This desirable location offers the perfect blend of accessibility and functionality, making it an ideal choice for businesses seeking a medical space. Building and Door signage available.

#### PROPERTY HIGHLIGHTS

- Buildout includes: Lobby, Reception, 2 Dr Offices, 8 Exam Rooms, Lab/Nurses Station, Break Room, Storage Room, Restrooms
- 4 covered parking stalls
- Building and Door signage available
- Negotiable TI allowance
- Medical lease opportunity
- Prime location in Gilbert, AZ