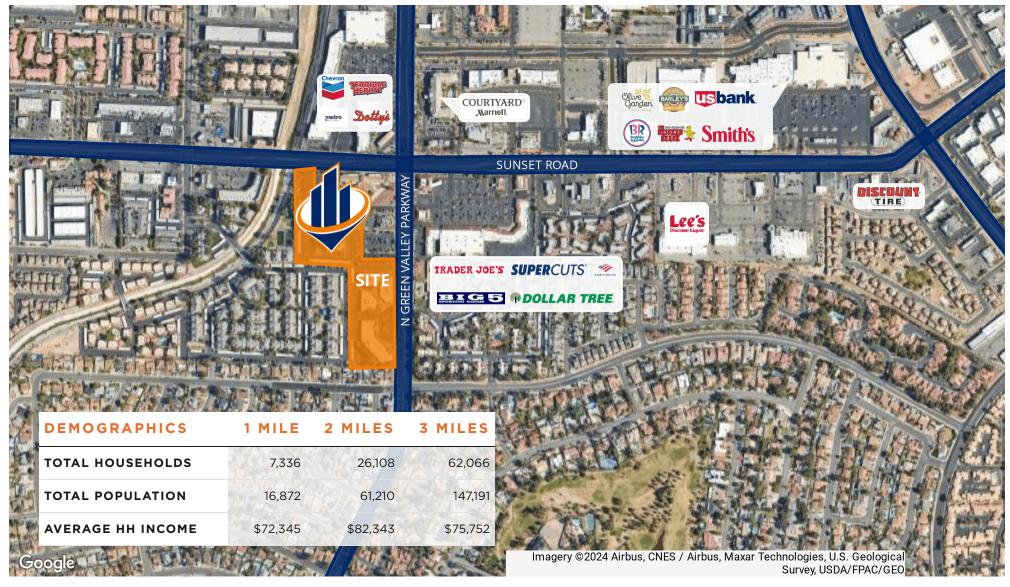

ious with upgraded landscaping and break areas. The area offers substantial shopping, services and eateries in all direction, many within walking distance. The property is flanked by the Green Valley Library, and the intersection is served by two major bus routes.

### PROPERTY HIGHLIGHTS

- Signalized entrance
- · Ample dedicated parking
- Ample shopping and services
- Central Location

#### PETE JANEMARK, CCIM

O: 702.527.7923 | C: 702.885.7383 pete.janemark@svn.com NV #S.76731

# 2651 GREEN VALLEY PARKWAY - SUITE 106 - ±4,095 SF



## SUITE DESCRIPTION

The suite features a reception area, double door entrance, large work room, 9 offices, conference room, kitchen, and 2 restrooms.

PETE JANEMARK, CCIM

O: 702.527.7923 | C: 702.885.7383 pete.janemark@svn.com NV #S.76731

# RETAILER MAP



#### PETE JANEMARK, CCIM

O: 702.527.7923 | C: 702.885.7383

pete.janemark@svn.com

NV #S.76731