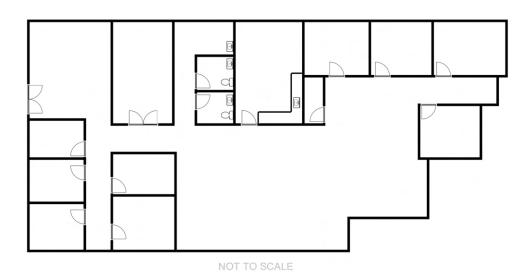

# 2651 GREEN VALLEY PARKWAY - SUITE 106 - ±4,095 SF

## SUITE DESCRIPTION

The suite features a reception area, double door entrance, large work room, 9 offices, conference room, kitchen, and 2 restrooms.

PETE JANEMARK, CCIM

O: 702.527.7923 | C: 702.885.7383 pete.janemark@svn.com NV #S.76731