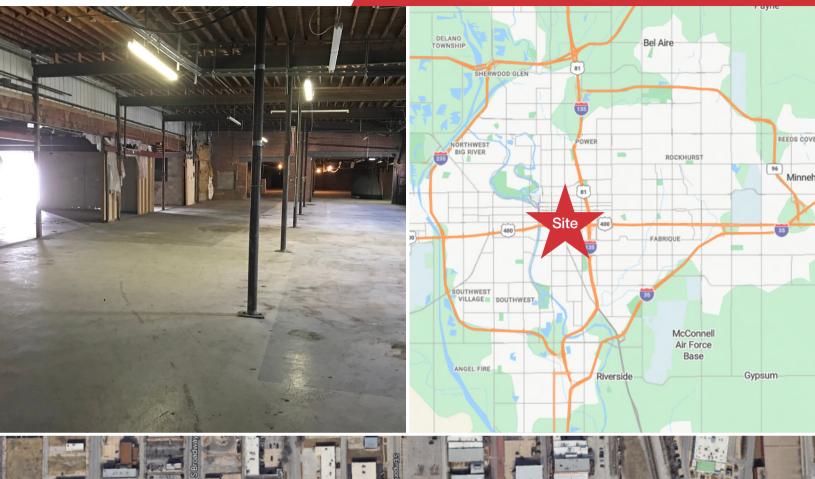

#### **Property Highlights**

- 27,335 SF Office/Warehouse (Main Level)
- ± 5,510 SF Office | ± 21,825 SF Warehouse Space
- · Additional 8,512 SF (2nd Level Space)
- Dock & Drive-In Delivery Doors
- · Ceiling Height: 8' 14'
  - 14' to Floor Joist, 13' to Steel Beam
- Lot Size: 0.49 Acres | 21,284 SF
- · Good Access to HWY 54 (Kellogg), I-135
- · Zoned: Limited Commercial
- New Roof (2023)
- · Fenced Outside Storage Area
- Sale Price: \$895,000
- Lease Rate: \$3.95/SF Industrial Gross (\$8,995/month)

- Freight Elevator
- · Sprinkler System Throughout Warehouse
- · Pallet Lift
- · Conveyor Belt Window

For More Information

Troy Farha

O: 316 847 4904 tfarha@naimartens.com

Warehouse / Manufacturing or Re-Development Opportunity Wichita, KS