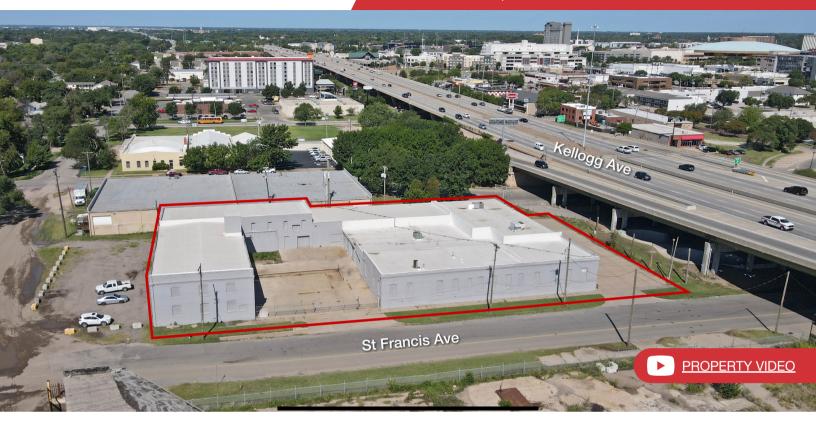

#### 719 South St Francis

Wichita, Kansas 67211

#### **Property Highlights**

- 27,335 SF Office/Warehouse (Main Level)
- ± 5,510 SF Office | ± 21,825 SF Warehouse Space
- · Additional 8,512 SF (2nd Level Space)
- Dock & Drive-In Delivery Doors
- · Ceiling Height: 8' 14'
  - 14' to Floor Joist, 13' to Steel Beam
- Lot Size: 0.49 Acres | 21,284 SF
- · Good Access to HWY 54 (Kellogg), I-135
- · Zoned: Limited Commercial
- New Roof (2023)
- · Fenced Outside Storage Area
- Sale Price: \$895,000
- Lease Rate: \$3.95/SF Industrial Gross (\$8,995/month)