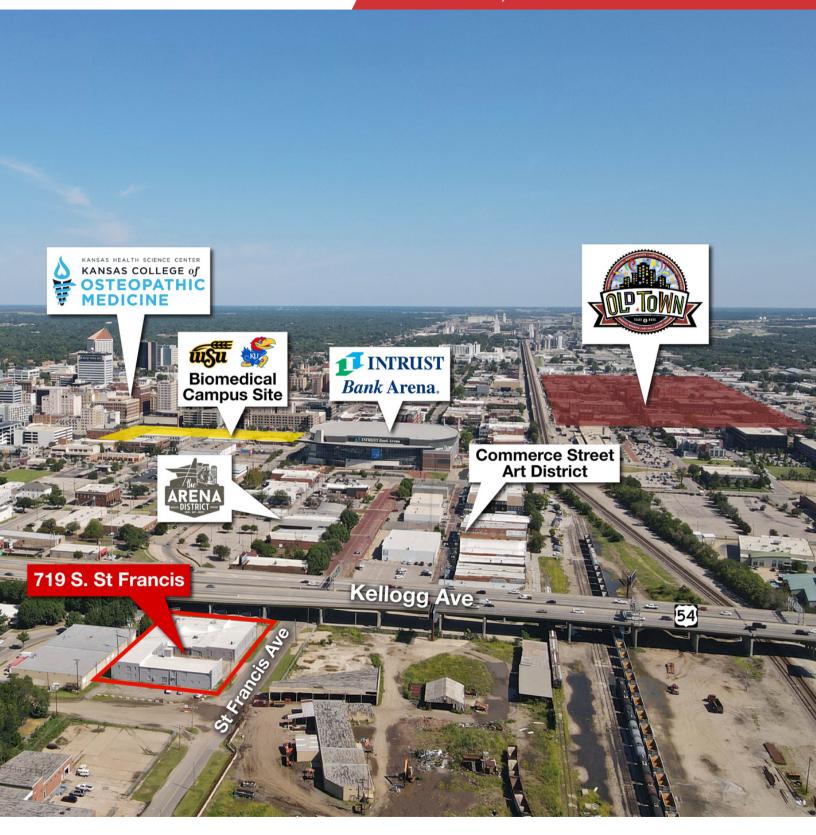

#### 719 South St Francis

Wichita, Kansas 67211

#### **Property Highlights**

- 27,335 SF Office/Warehouse (Main Level)
- ± 5,510 SF Office | ± 21,825 SF Warehouse Space
- · Additional 8,512 SF (2nd Level Space)
- Dock & Drive-In Delivery Doors
- · Ceiling Height: 8' 14'
  - 14' to Floor Joist, 13' to Steel Beam
- Lot Size: 0.49 Acres | 21,284 SF
- · Good Access to HWY 54 (Kellogg), I-135
- · Zoned: Limited Commercial
- New Roof (2023)
- · Fenced Outside Storage Area
- Sale Price: \$895,000
- Lease Rate: \$3.95/SF Industrial Gross (\$8,995/month)