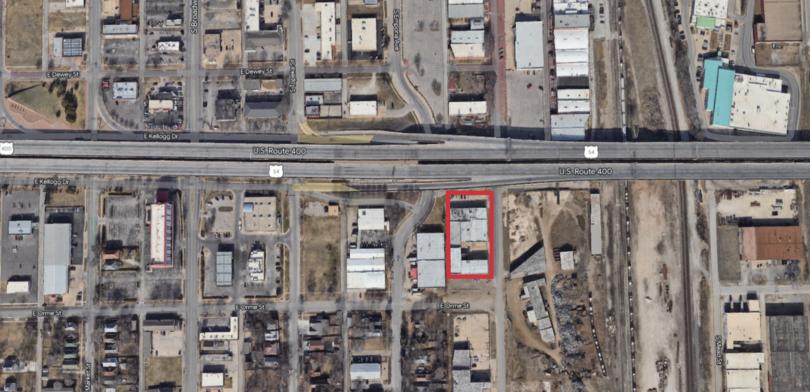

#### 719 South St Francis

Wichita, Kansas 67211

#### **Property Highlights**

- 27,335 SF Office/Warehouse (Main Level)
- ± 5,510 SF Office | ± 21,825 SF Warehouse Space
- · Additional 8,512 SF (2nd Level Space)
- Dock & Drive-In Delivery Doors
- · Ceiling Height: 8' 14'
  - 14' to Floor Joist, 13' to Steel Beam
- Lot Size: 0.49 Acres | 21,284 SF
- · Good Access to HWY 54 (Kellogg), I-135
- · Zoned: Limited Commercial
- New Roof (2023)
- · Fenced Outside Storage Area
- Sale Price: \$895,000
- Lease Rate: \$3.95/SF Industrial Gross (\$8,995/month)