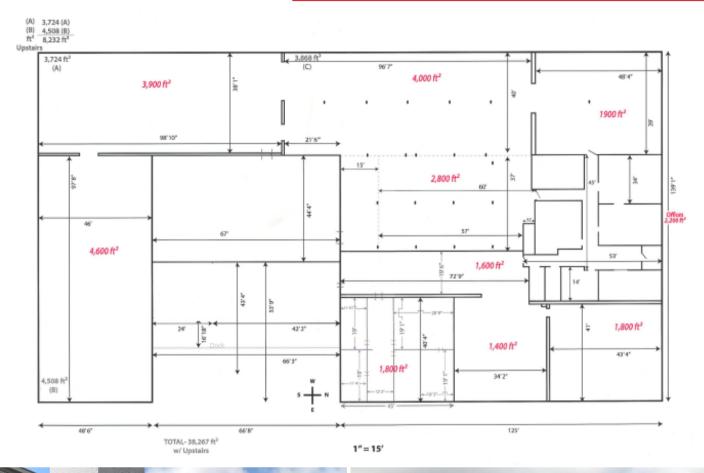

#### **Property Highlights**

- 27,335 SF Office/Warehouse (Main Level)
- ± 5,510 SF Office | ± 21,825 SF Warehouse Space
- · Additional 8,512 SF (2nd Level Space)
- Dock & Drive-In Delivery Doors
- · Ceiling Height: 8' 14'
  - 14' to Floor Joist, 13' to Steel Beam
- Lot Size: 0.49 Acres | 21,284 SF
- · Good Access to HWY 54 (Kellogg), I-135
- · Zoned: Limited Commercial
- New Roof (2023)
- · Fenced Outside Storage Area
- Sale Price: \$895,000
- Lease Rate: \$3.95/SF Industrial Gross (\$8,995/month)

- Freight Elevator
- · Sprinkler System Throughout Warehouse
- · Pallet Lift
- · Conveyor Belt Window

For More Information

Troy Farha

O: 316 847 4904 tfarha@naimartens.com

Warehouse / Manufacturing or Re-Development Opportunity Wichita, KS