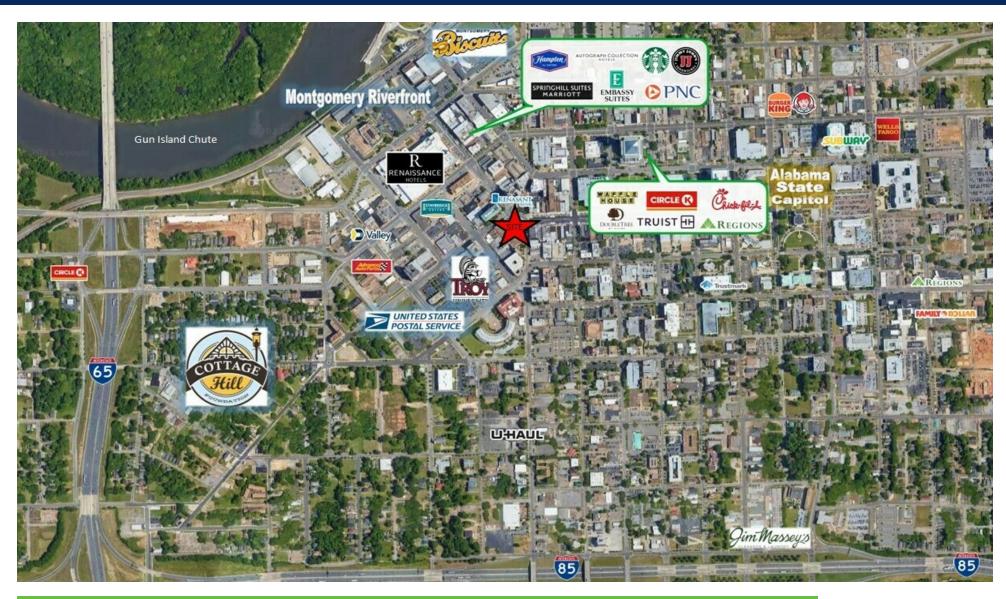

#### **PROPERTY HIGHLIGHTS**

- Prime location in the heart of downtown Montgomery-Walking distance to the Convention Center & MPAC, EJI, Prime Historical Tourist Destinations, Riverfront Park, hotels, restaurants, retail, offices, and entertainment.
- 35,826± Employees in Downtown Montgomery
- 4,000± Students enrolled at Troy University Montgomery within 4 Blocks
- Office space & retail space available

- 1.5± Miles from I-85/I-65 Interchange
- 2.0± Miles from Maxwell Air Force Base: Serving 25,000
  Active Duty, Guard, Reserves, Contractors, and Retirees.
  The Air Force University is attended by over 20,000 annually
- · Parking onsite