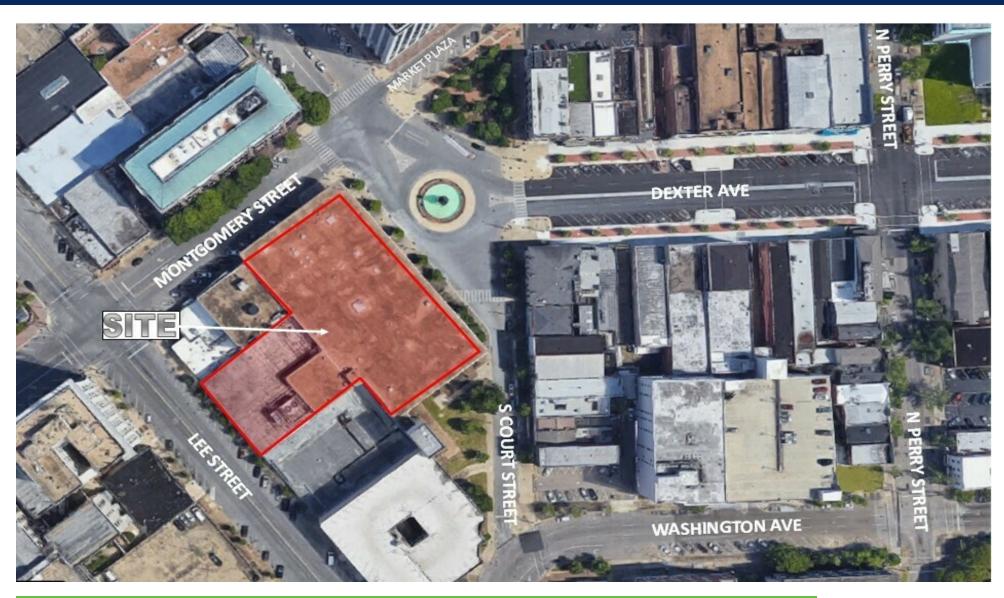

Modified Gross | Contact Agent |

### **Second Floor**

**MONTGOMERY, AL 36104** 



### **AVAILABLE SPACES**

| SUITE                            | TENANT    | SIZE (SF) | LEASE TYPE     | LEASE RATE    |
|----------------------------------|-----------|-----------|----------------|---------------|
| 1 Court Square Offices-2nd Floor | Available | 49,526 SF | Modified Gross | Contact Agent |

# 1 COURT SQUARE

**MONTGOMERY, AL 36104** 



### **AVAILABLE SPACES**

| SUITE                             | TENANT    | SIZE (SF)         | LEASE TYPE     | LEASE RATE    |
|-----------------------------------|-----------|-------------------|----------------|---------------|
| 1 Court Square Offices- 3rd Floor | Available | 1,000 - 28,000 SF | Modified Gross | Contact Agent |

MONTGOMERY, AL 36104





## **Retail Map**

### **MONTGOMERY, AL 36104**