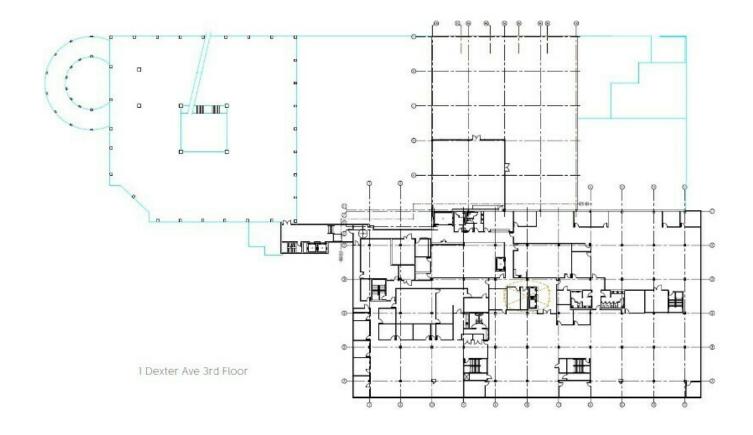

### **AVAILABLE SPACES**

| SUITE                             | TENANT    | SIZE (SF)         | LEASE TYPE     | LEASE RATE    |
|-----------------------------------|-----------|-------------------|----------------|---------------|
| 1 Court Square Offices- 3rd Floor | Available | 1,000 - 28,000 SF | Modified Gross | Contact Agent |