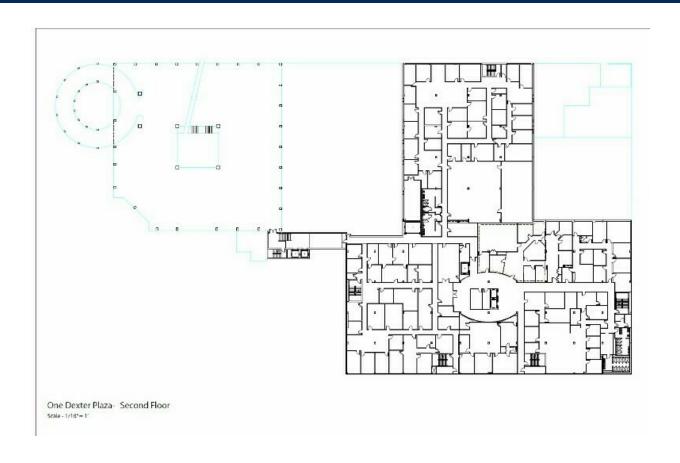

### **Second Floor**

**MONTGOMERY, AL 36104** 

### **AVAILABLE SPACES**

| SUITE                            | TENANT    | SIZE (SF) | LEASE TYPE     | LEASE RATE    |
|----------------------------------|-----------|-----------|----------------|---------------|
| 1 Court Square Offices-2nd Floor | Available | 49,526 SF | Modified Gross | Contact Agent |