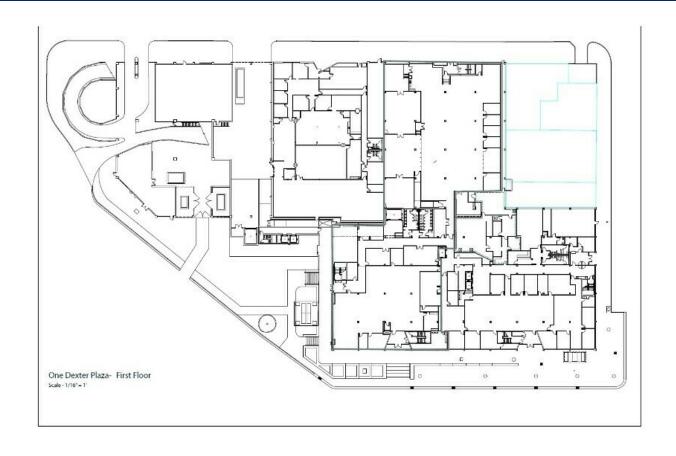

### **AVAILABLE SPACES**

| SUITE                            | TENANT    | SIZE (SF)         | LEASE TYPE     | LEASE RATE    |
|----------------------------------|-----------|-------------------|----------------|---------------|
| 1 Court Square Retail- 1st Floor | Available | 1,500 - 23,000 SF | Modified Gross | Contact Agent |