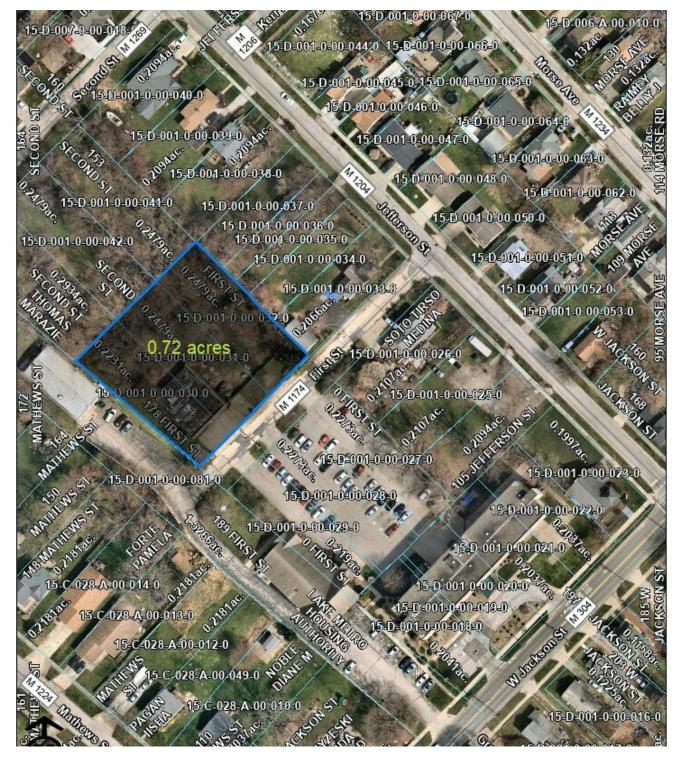

l Estate 0: 440.299.5190 C: 216.219.0290 rick.osbornejr@kw.com OH #2010001710

We obtained the information above from sources we believe to be reliable. However, we have not verified its accuracy and make no guarantee, warranty or representation about it. It is submitted subject to the possibility of errors, ornissions, change of price, rental or other conditions, prior sale, lease or financing, or withdrawd without notice. We include projections, options, assumptions or estimates for example only, and they may not trepresent current or future performance of the property. You and your tax and legal advisors should advisors should conduct your own investigation of the property and transaction.

## 3000 SF COMMERCIAL BUILDING WITH FENCED IN STORAGE AREA

178 1st St, Painesville, OH 44077





KW COMMERCIAL 440.255.5500 7400 Center Street Mentor, OH 44060

**RICK OSBORNE JR.** 

Managing Director Of Commercial Real Estate 0: 440.299.5190 C: 216.219.0290 rick.osbornejr@kw.com OH #2010001710

We obtained the information above from sources we believe to be reliable. However, we have not vertified its accuracy and make no guarantee, warranty or representation about it. It is submitted subject to the possibility of errors, omissions, change of price, erratal or other conditions, prior ease, lease or financing, or withdrawal without notice. We include projections, opinions, assumptions or estimates for example only, and they may not represent current or future performance of the property. You and your tax and legal advisors should conduct your own investigation of the property and t