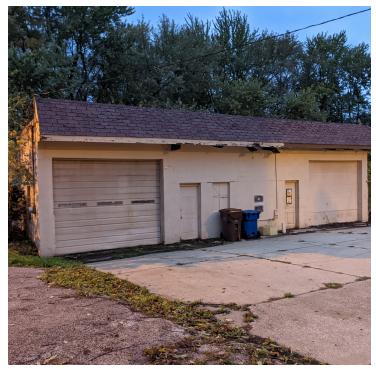

## 3000 SF COMMERCIAL BUILDING WITH FENCED IN STORAGE AREA

178 1st St, Painesville, OH 44077

#### PROPERTY OVERVIEW

Free-standing 3,000 SF building on 0.72 acres of land.