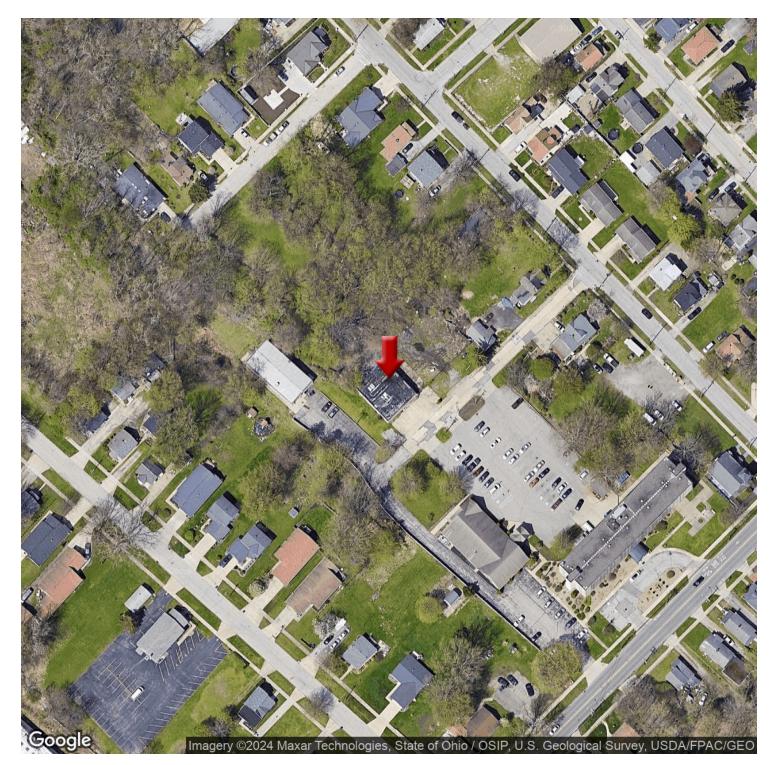

## 3000 SF COMMERCIAL BUILDING WITH FENCED IN STORAGE AREA

178 1st St, Painesville, OH 44077

#### PROPERTY OVERVIEW

Free-standing 3,000 SF building on 0.72 acres of land.

#### **PROPERTY HIGHLIGHTS**

- Independent Commercial Space
- Generous Land Area

RICK OSBORNE JR. Managing Director Of Commercial Real Estate 0: 440.299.5190 C: 216.219.0290 rick.osbornejr@kw.com OH #2010001710