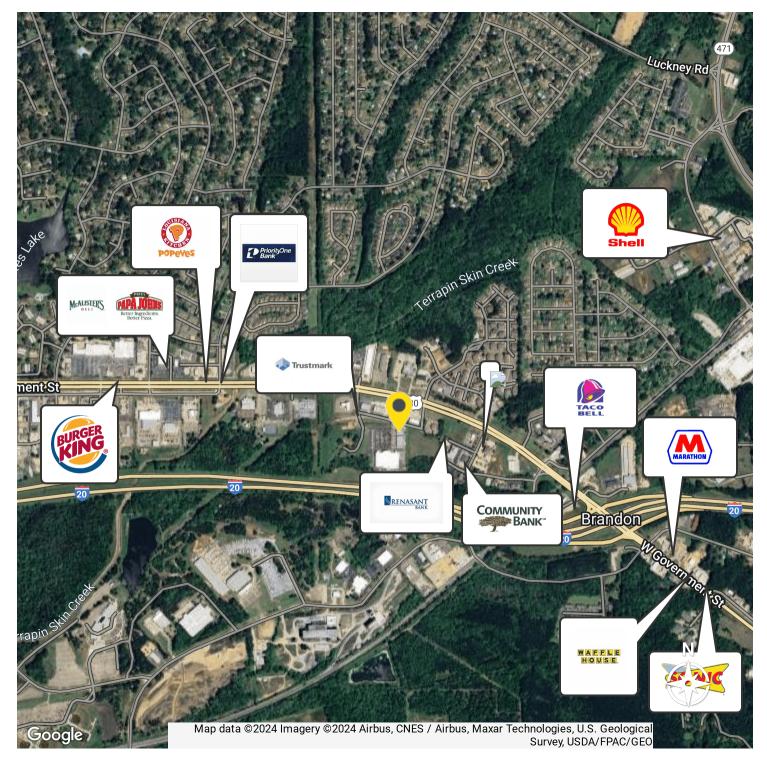

#### LOCATION DESCRIPTION

Discover the vibrant community surrounding Premier Plaza in Brandon, MS. Conveniently located near a variety of retail and dining options, this sought-after area offers an ideal environment for your business. With easy access to major highways and ample parking, the location attracts a steady flow of foot traffic. Nearby attractions such as the Towne Center and Crossgates Village provide a bustling atmosphere that is perfect for a retail or street retail tenant. The area's strong sense of community and growing population make it a prime destination for businesses looking to thrive in a dynamic retail environment.