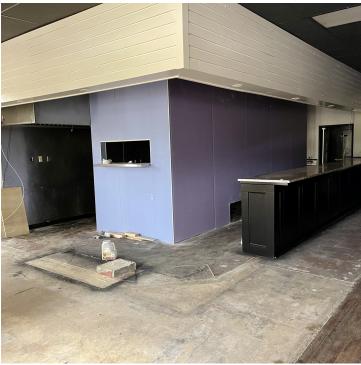

#### **PROPERTY DESCRIPTION**

The space for lease is currently built out as a restaurant with a kitchen, bar and dining room. It is currently under renovation and can be completed to the new tenants liking.