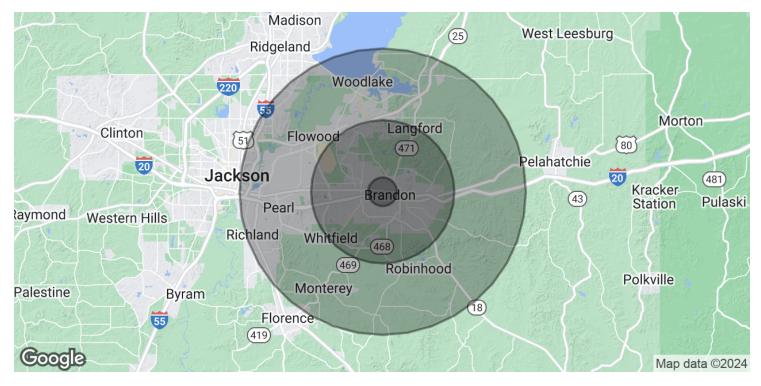

### RETAIL PROPERTY FOR LEASE

| POPULATION           | 1 MILE    | 5 MILES   | 10 MILES  |
|----------------------|-----------|-----------|-----------|
| Total Population     | 3,063     | 52,318    | 150,277   |
| Average Age          | 41.8      | 39.7      | 38.1      |
| Average Age (Male)   | 39.9      | 39.4      | 37.5      |
| Average Age (Female) | 45.2      | 40.7      | 39.1      |
| HOUSEHOLDS & INCOME  | 1 MILE    | 5 MILES   | 10 MILES  |
| Total Households     | 1,324     | 19,736    | 60,915    |
| # of Persons per HH  | 2.3       | 2.7       | 2.5       |
| Average HH Income    | \$83,202  | \$87,838  | \$81,361  |
| Average House Value  | \$177,613 | \$210,545 | \$184,881 |
|                      |           |           |           |