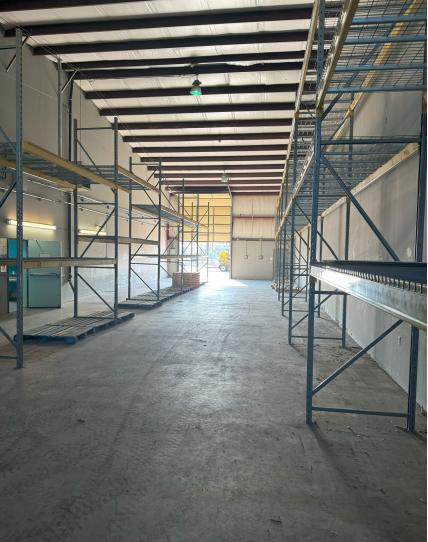

#### **PROPERTY HIGHLIGHTS**

- Total Space: 4,500 SF (Warehouse 3,750 SF and Office 750 SF)
- 20'-25' Clear Height
- One (1) extra large 14' x 14' drive-in door
- Office area has Private offices and break rooms
- Ample parking available
- Zoned I2 Medium Industrial
- Easy access to I-95, I-76, Philadelphia International Airport and the Navy Yard. Septa stops for buses 37 & 68 are located just outside the property

#### **ADDITIONAL PHOTOS**