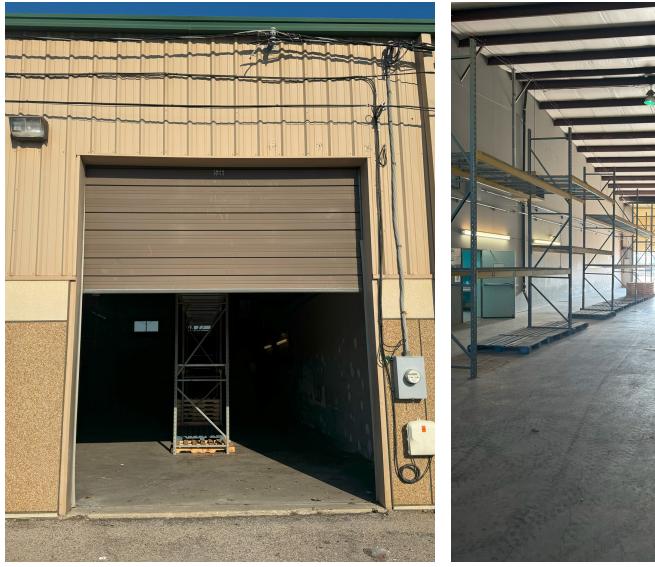

#### **PROPERTY HIGHLIGHTS**

- Total Space: 4,500 SF (Warehouse 3,750 SF and Office 750 SF)
- 20'-25' Clear Height
- One (1) extra large 14' x 14' drive-in door
- Office area has Private offices and break rooms
- Ample parking available
- Zoned I2 Medium Industrial
- Easy access to I-95, I-76, Philadelphia International Airport and the Navy Yard. Septa stops for buses 37 & 68 are located just outside the property

#### **ADDITIONAL PHOTOS**