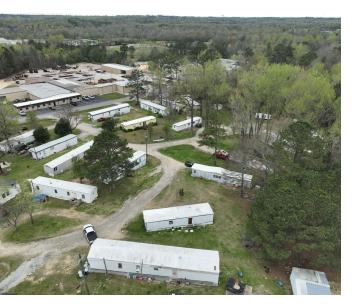

#### **Property Overview**

Introducing a prime investment opportunity in the Clanton area, the 20-unit Mobile Home Park boasts a 100% occupancy rate, ensuring stable and reliable rental income potential. Zoned MH1 for mobile home use, the property features city water and city sewer connections, along with electric amenities in all units. With 20 park-owned units, there's increased revenue potential for savvy investors. Offering convenience, stability, and a strong tenant retention record, this well-maintained property presents an attractive opportunity for multifamily and mobile home park investors seeking an established infrastructure and strong income potential in the Clanton market.

#### **Property Highlights**

- - 22-unit Mobile Home Park with 100% occupancy
- Zoned MH1 for mobile home use
- - City water and city sewer connections
- - All units equipped with electric amenities
- - 20 park-owned units for increased revenue potential