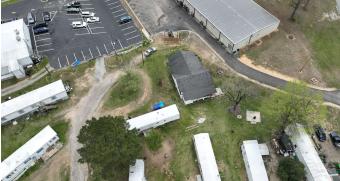

#### **Property Overview**

Introducing a prime investment opportunity in the Clanton area, the 20-unit Mobile Home Park boasts a 100% occupancy rate, ensuring stable and reliable rental income potential. Zoned MH1 for mobile home use, the property features city water and city sewer connections, along with electric amenities in all units. With 20 park-owned units, there's increased revenue potential for savvy investors. Offering convenience, stability, and a strong tenant retention record, this well-maintained property presents an attractive opportunity for multifamily and mobile home park investors seeking an established infrastructure and strong income potential in the Clanton market.

#### **Property Highlights**

- - 22-unit Mobile Home Park with 100% occupancy
- Zoned MH1 for mobile home use
- - City water and city sewer connections
- - All units equipped with electric amenities
- - 20 park-owned units for increased revenue potential