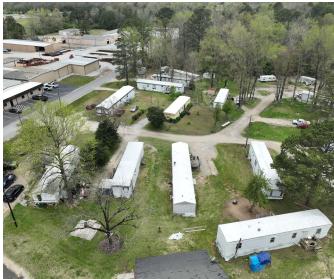

#### **Property Overview**

Introducing a prime investment opportunity in the Clanton area, the 20-unit Mobile Home Park boasts a 100% occupancy rate, ensuring stable and reliable rental income potential. Zoned MH1 for mobile home use, the property features city water and city sewer connections, along with electric amenities in all units. With 20 park-owned units, there's increased revenue potential for savvy investors. Offering convenience, stability, and a strong tenant retention record, this well-maintained property presents an attractive opportunity for multifamily and mobile home park investors seeking an established infrastructure and strong income potential in the Clanton market.

#### **Property Highlights**

- - 22-unit Mobile Home Park with 100% occupancy
- Zoned MH1 for mobile home use
- - City water and city sewer connections
- - All units equipped with electric amenities
- - 20 park-owned units for increased revenue potential