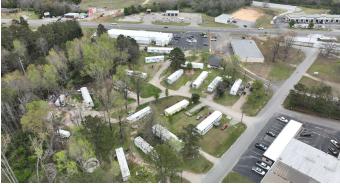

#### **Property Overview**

Introducing a prime investment opportunity in the Clanton area, the 20-unit Mobile Home Park boasts a 100% occupancy rate, ensuring stable and reliable rental income potential. Zoned MH1 for mobile home use, the property features city water and city sewer connections, along with electric amenities in all units. With 20 park-owned units, there's increased revenue potential for savvy investors. Offering convenience, stability, and a strong tenant retention record, this well-maintained property presents an attractive opportunity for multifamily and mobile home park investors seeking an established infrastructure and strong income potential in the Clanton market.

#### **Property Highlights**

- - 22-unit Mobile Home Park with 100% occupancy
- Zoned MH1 for mobile home use
- - City water and city sewer connections
- - All units equipped with electric amenities
- - 20 park-owned units for increased revenue potential