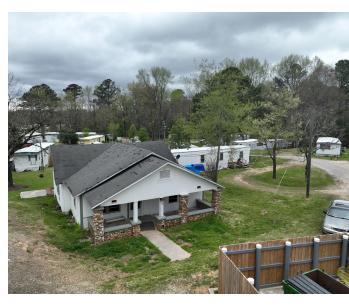

#### **Property Overview**

Introducing a prime investment opportunity in the Clanton area, the 20-unit Mobile Home Park boasts a 100% occupancy rate, ensuring stable and reliable rental income potential. Zoned MH1 for mobile home use, the property features city water and city sewer connections, along with electric amenities in all units. With 20 park-owned units, there's increased revenue potential for savvy investors. Offering convenience, stability, and a strong tenant retention record, this well-maintained property presents an attractive opportunity for multifamily and mobile home park investors seeking an established infrastructure and strong income potential in the Clanton market.

#### **Property Highlights**

- - 22-unit Mobile Home Park with 100% occupancy
- Zoned MH1 for mobile home use
- - City water and city sewer connections
- - All units equipped with electric amenities
- - 20 park-owned units for increased revenue potential