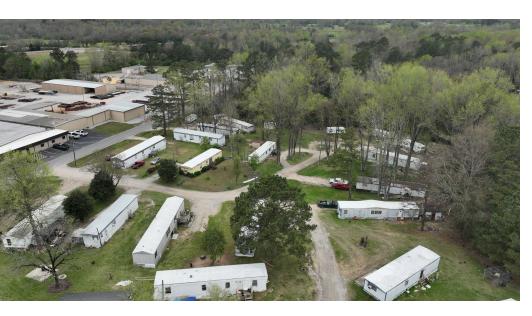

#### **Property Overview**

Introducing a prime investment opportunity in the Clanton area, the 20-unit Mobile Home Park boasts a 100% occupancy rate, ensuring stable and reliable rental income potential. Zoned MH1 for mobile home use, the property features city water and city sewer connections, along with electric amenities in all units. With 20 park-owned units, there's increased revenue potential for savvy investors. Offering convenience, stability, and a strong tenant retention record, this well-maintained property presents an attractive opportunity for multifamily and mobile home park investors seeking an established infrastructure and strong income potential in the Clanton market.

#### **Property Highlights**

- - 22-unit Mobile Home Park with 100% occupancy
- Zoned MH1 for mobile home use
- - City water and city sewer connections
- - All units equipped with electric amenities
- - 20 park-owned units for increased revenue potential