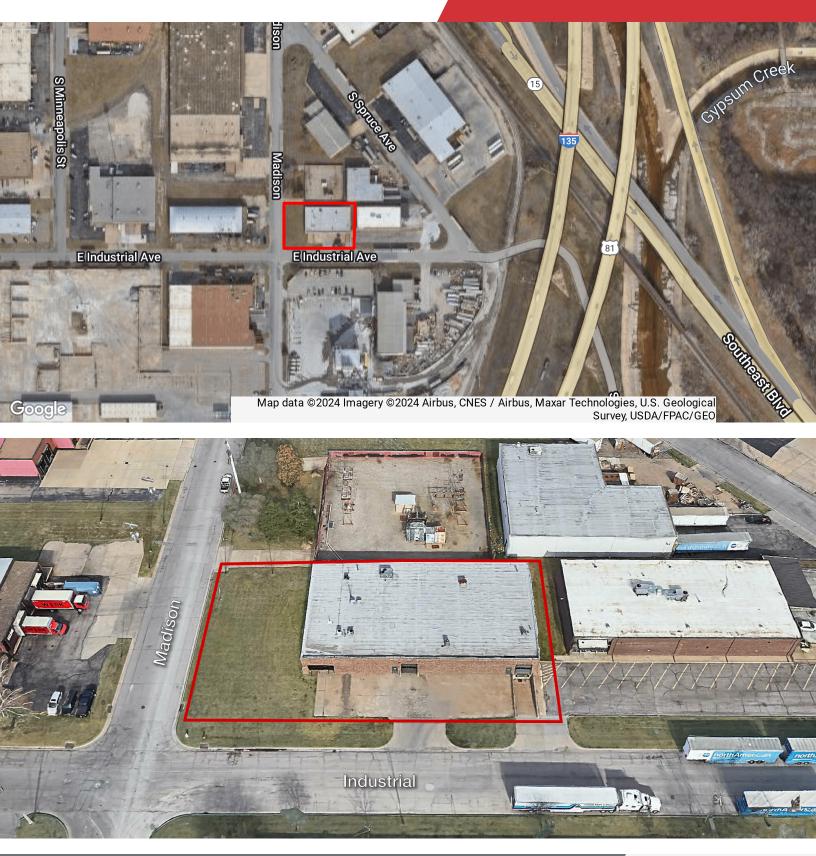

## 2106 E. Industrial

Wichita, Kansas 67216

## **Property Highlights**

- 11,175 SF Office/Warehouse Building
  2,925 SF Office / 8,250 SF Warehouse
- Located near the intersection of Hydraulic & Industrial
- Convenient Access to I-135 and K-15
- Lot Size: 0.58 Acres
- Zoning Light Industrial
- One 10'x10' Dock Door / One 9'x10' Drive-in Door
- Ceiling Height: Approx. 14'
- Lighting: LED in Offices, T8 in Warehouse
- · Electric Service: 1,000 Amp, 3 phase, 480-volt
- Lease Rate: \$5,199/month Industrial Gross, which includes taxes & insurance