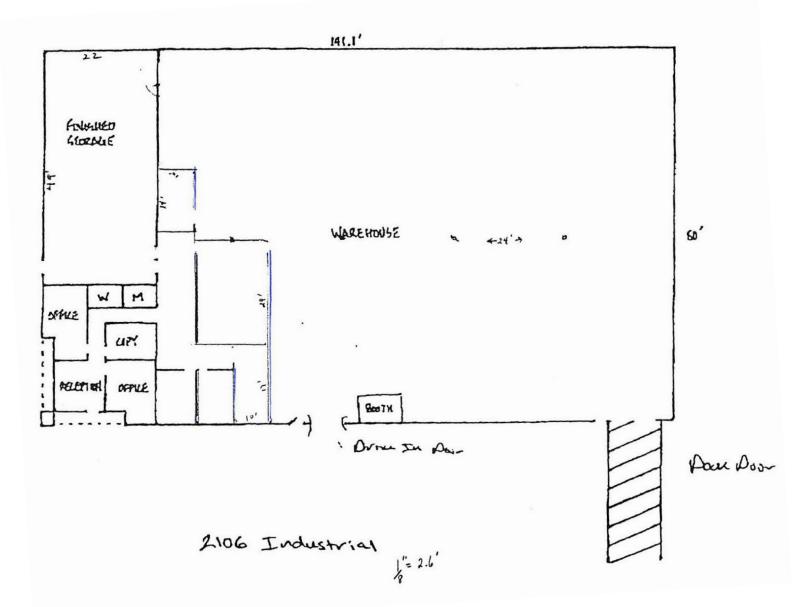

## **Property Highlights**

- 11,175 SF Office/Warehouse Building
  2,925 SF Office / 8,250 SF Warehouse
- Located near the intersection of Hydraulic & Industrial
- Convenient Access to I-135 and K-15
- Lot Size: 0.58 Acres
- Zoning Light Industrial
- One 10'x10' Dock Door / One 9'x10' Drive-in Door
- Ceiling Height: Approx. 14'
- Lighting: LED in Offices, T8 in Warehouse
- · Electric Service: 1,000 Amp, 3 phase, 480-volt
- Lease Rate: \$5,199/month Industrial Gross, which includes taxes & insurance