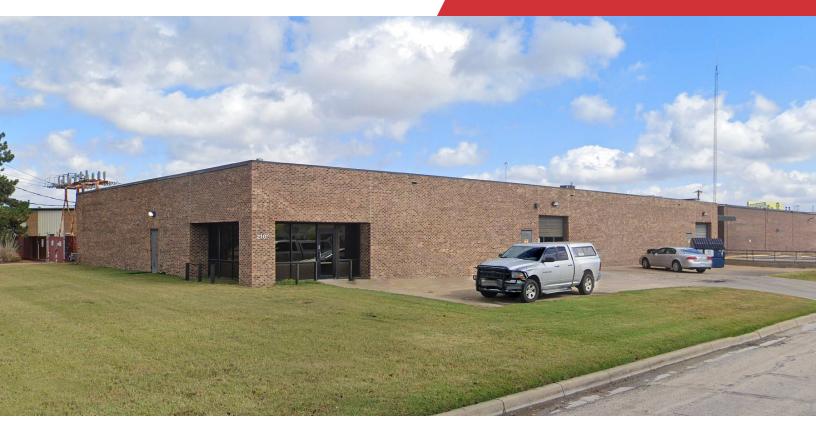

## For Lease

Office / Warehouse Space Wichita, KS

## 2106 E. Industrial

Wichita, Kansas 67216

## **Property Highlights**

- 11,175 SF Office/Warehouse Building
  2,925 SF Office / 8,250 SF Warehouse
- Located near the intersection of Hydraulic & Industrial
- Convenient Access to I-135 and K-15
- Lot Size: 0.58 Acres
- Zoning Light Industrial
- One 10'x10' Dock Door / One 9'x10' Drive-in Door
- Ceiling Height: Approx. 14'
- Lighting: LED in Offices, T8 in Warehouse
- · Electric Service: 1,000 Amp, 3 phase, 480-volt
- Lease Rate: \$5,199/month Industrial Gross, which includes taxes & insurance