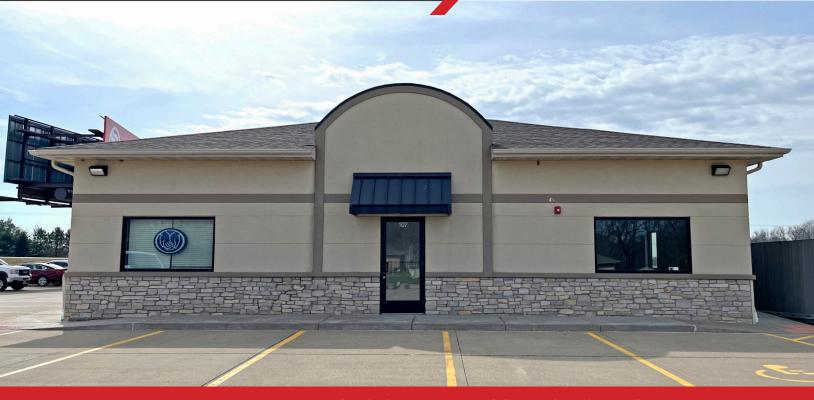

# COMMERCIAL BUILDING 107 EASTGATE DR - WASHINGTON

#### PROPERTY FEATURES

- One space available for lease in a multitenant retail/office building on Washington IL.
- Space is approximately 850 SF and was formerly occupied by a photographer.
- Abundant natural light with a current set up offering wide open space, tall ceilings, one ADA restroom.
- Approximately 61 parking spaces onsite.
- Other tenants in the building include Allstate Insurance, Midwest Foundation, and Sheryl's Café.
- Neighboring businesses include Prairie Home Alliance, Just Kidz Dentistry, Illinois Eye Center, Blunier Builders and MacDonalds among others.
- Located across from Illinois Central College Campus.
- Excellent visibility and accessibility from US Route 24/ Route 150.