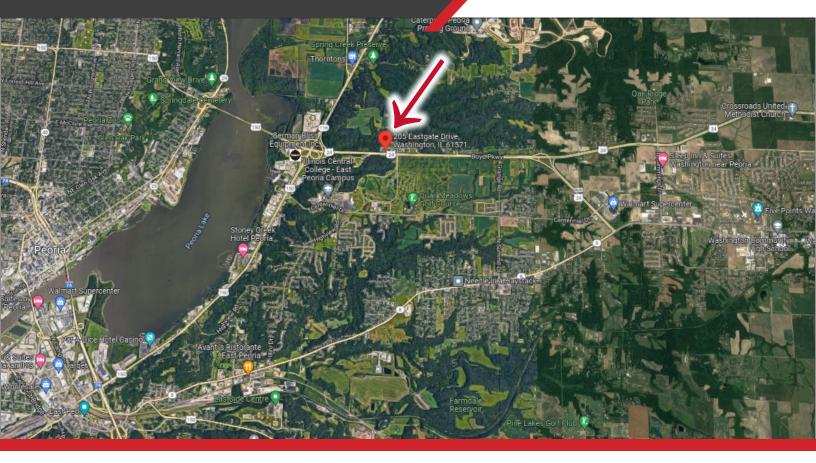

#### PROPERTY FEATURES

- One space available for lease in a multitenant retail/office building on Washington IL.
- Space is approximately 850 SF and was formerly occupied by a photographer.
- Abundant natural light with a current set up offering wide open space, tall ceilings, one ADA restroom.
- Approximately 61 parking spaces onsite.
- Other tenants in the building include Allstate Insurance, Midwest Foundation, and Sheryl's Café.
- Neighboring businesses include Prairie Home Alliance, Just Kidz Dentistry, Illinois Eye Center, Blunier Builders and MacDonalds among others.
- Located across from Illinois Central College Campus.
- Excellent visibility and accessibility from US Route 24/ Route 150.