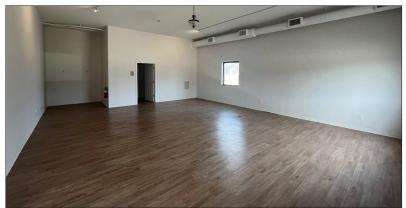

#### PROPERTY FEATURES

- One space available for lease in a multitenant retail/office building on Washington IL.
- Space is approximately 850 SF and was formerly occupied by a photographer.
- Abundant natural light with a current set up offering wide open space, tall ceilings, one ADA restroom.
- Approximately 61 parking spaces onsite.
- Other tenants in the building include Allstate Insurance, Midwest Foundation, and Sheryl's Café.
- Neighboring businesses include Prairie Home Alliance, Just Kidz Dentistry, Illinois Eye Center, Blunier Builders and MacDonalds among others.
- Located across from Illinois Central College Campus.
- Excellent visibility and accessibility from US Route 24/ Route 150.