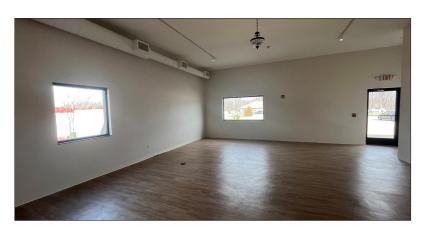

#### PROPERTY FEATURES

- One space available for lease in a multitenant retail/office building on Washington IL.
- Space is approximately 850 SF and was formerly occupied by a photographer.
- Abundant natural light with a current set up offering wide open space, tall ceilings, one ADA restroom.
- Approximately 61 parking spaces onsite.
- Other tenants in the building include Allstate Insurance, Midwest Foundation, and Sheryl's Café.
- Neighboring businesses include Prairie Home Alliance, Just Kidz Dentistry, Illinois Eye Center, Blunier Builders and MacDonalds among others.
- Located across from Illinois Central College Campus.
- Excellent visibility and accessibility from US Route 24/ Route 150.