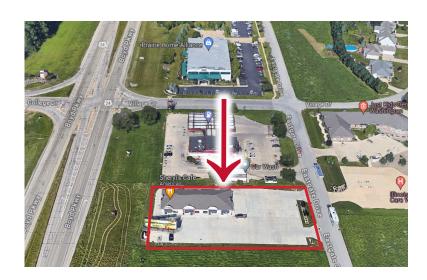

#### PROPERTY FEATURES

- One space available for lease in a multitenant retail/office building on Washington IL.
- Space is approximately 850 SF and was formerly occupied by a photographer.
- Abundant natural light with a current set up offering wide open space, tall ceilings, one ADA restroom.
- Approximately 61 parking spaces onsite.
- Other tenants in the building include Allstate Insurance, Midwest Foundation, and Sheryl's Café.
- Neighboring businesses include Prairie Home Alliance, Just Kidz Dentistry, Illinois Eye Center, Blunier Builders and MacDonalds among others.
- Located across from Illinois Central College Campus.
- Excellent visibility and accessibility from US Route 24/ Route 150.

# PROPERTY **DETAILS**

| PROPERTY<br>TYPE  | RETAIL/OFFICE     |
|-------------------|-------------------|
| BUILDING<br>SIZES | 850 SF            |
| PARKING           | APPROX. 61 SPACES |
| ZONING            | B-3               |
| LEASE RATE        | \$1,200 PER MO.   |
| LEASE TYPE        | MODIFIED GROSS    |