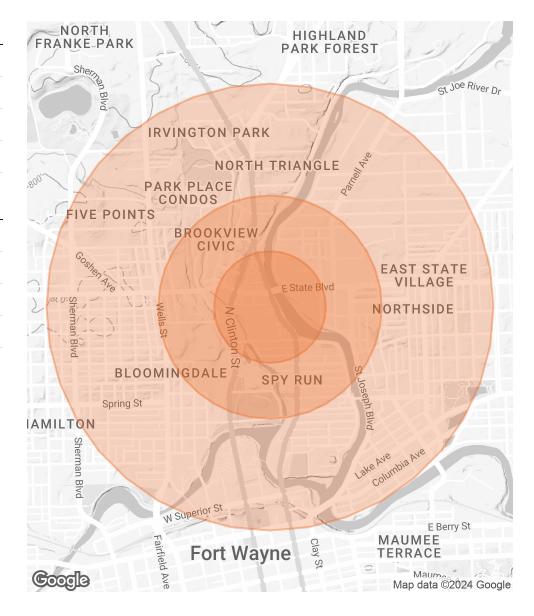

## **DEMOGRAPHICS MAP & REPORT**

| POPULATION           | 0.25 MILES | 0.5 MILES | 1 MILE |
|----------------------|------------|-----------|--------|
| TOTAL POPULATION     | 735        | 3,095     | 15,129 |
| AVERAGE AGE          | 31.8       | 32.4      | 35.1   |
| AVERAGE AGE (MALE)   | 34.3       | 33.0      | 36.0   |
| AVERAGE AGE (FEMALE) | 32.7       | 35.7      | 35.6   |

## HOUSEHOLDS & INCOME 0.25 MILES 0.5 MILES 1 MILE

| TOTAL HOUSEHOLDS    | 354      | 1,519    | 7,259    |
|---------------------|----------|----------|----------|
| # OF PERSONS PER HH | 2.1      | 2.0      | 2.1      |
| AVERAGE HH INCOME   | \$40,234 | \$45,864 | \$48,928 |
| AVERAGE HOUSE VALUE | \$73,999 | \$74,966 | \$76,642 |

<sup>\*</sup> Demographic data derived from 2020 ACS - US Census

DIANA PARENT, CCIM

O: 260.489.8500 diana.parent@svn.com IAN STROUD
O: 260.414.3852
ian.stroud@svn.com
IN #RB24000577