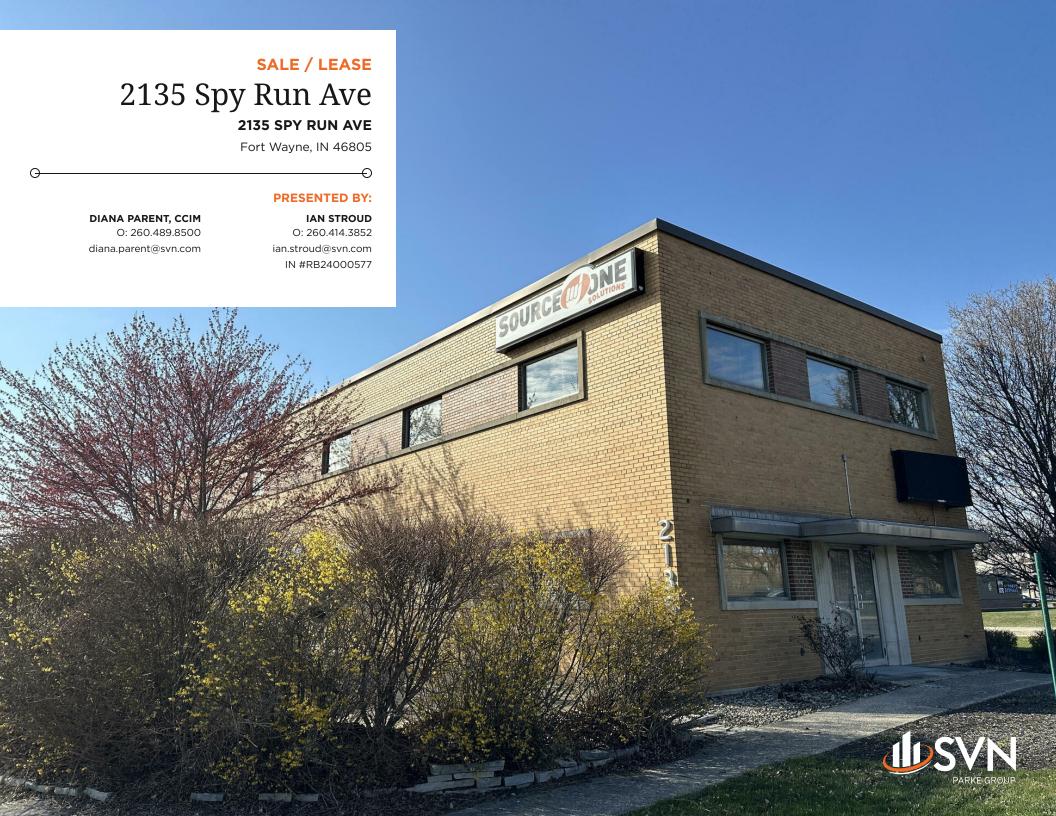

### **PROPERTY OVERVIEW**

Introducing a prime investment or owner-occupier opportunity at 2135 Spy Run Ave, Fort Wayne, IN. This 7,680 SF office building, originally constructed in 1954 and thoughtfully renovated in 2006, offers enduring quality and stability. Zoned I2, it caters to diverse office building investment opportunities, providing a substantial 7,680 SF of office space. Its prime location in Fort Wayne, a hub of commercial activity, makes it an ideal investment for those seeking a strategic position in a thriving market. Don't miss the chance to own a piece of Fort Wayne's commercial landscape.

#### PROPERTY HIGHLIGHTS

- - 7,680 SF office building with versatile space for lease
- · Renovated in 2006, offering modern amenities within a classic structure
- - Zoned I2, accommodating various office leasing needs
- - Two full kitchens, providing convenience for multiple tenants