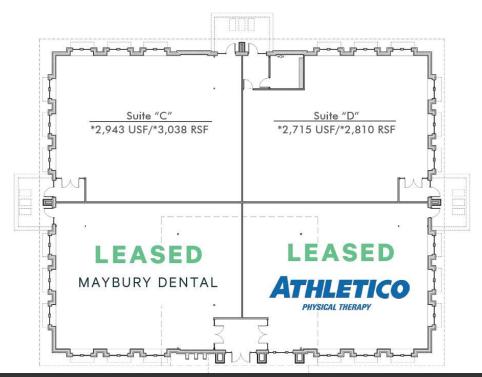

Suite C and D are both available. Suite C is 3,038 SF. Suite D is 2,810 SF

Suite C and D can also be combined for 5,848 SF

Matthew Schiffman CEO/MANAGING MEMBER
D: 248.281.9907 | C: 248.281.9907
matt@pacommercial.com