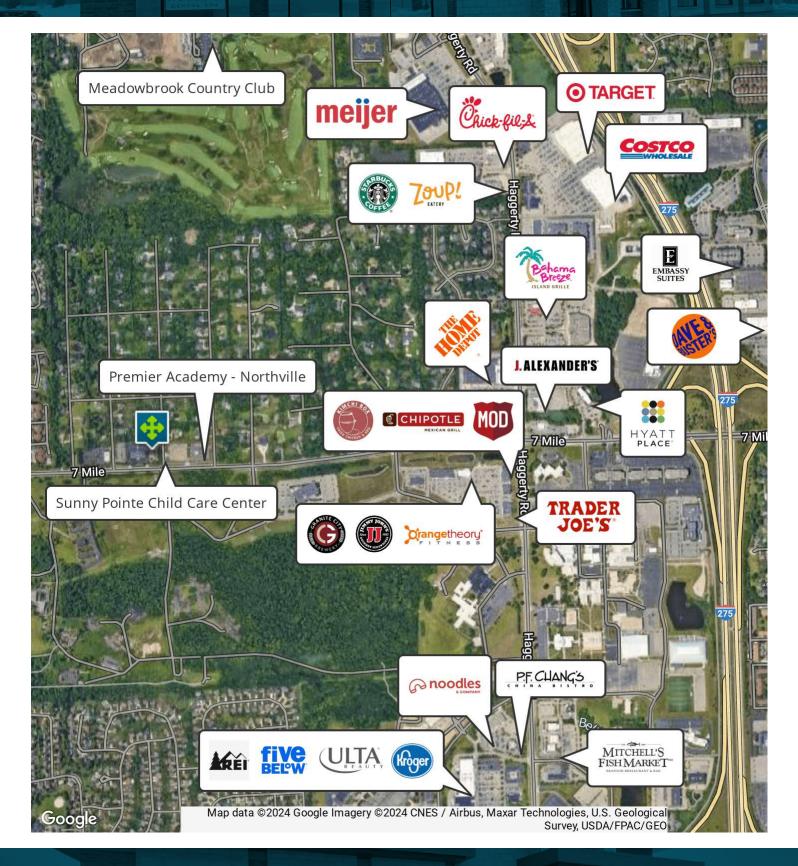

#### **LOCATION OVERVIEW**

This prime location in Northville offers excellent demographics/clientele, quick freeway access, and great visibility. The property is minutes from Northville Park Place, a mixed-use development comprised of 275,000 SF with additional land to accommodate future growth. The surrounding area is a shopper's paradise with a variety of retail centers and restaurants, including Trader Joes, Granite City Food & Brewery, Rusty Bucket, Home Depot, J. Alexanders, and Bahama Breeze, making it an ideal destination for retail, medical, or office users. With its strategic placement in the Detroit market, the property presents an exciting opportunity for businesses looking to capitalize on the thriving local community and its steady flow of visitors.