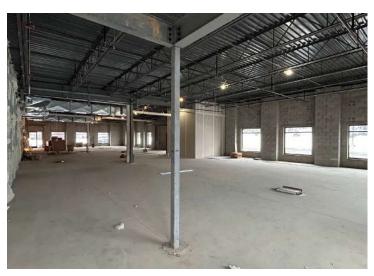

### **PROPERTY OVERVIEW**

With its contemporary design, customizable layout, and attractive exterior, this property offers unparalleled potential to elevate your business presence. The spacious interior features versatile floor plans that can be built to suit your business's unique needs, making it perfect for a wide range of business ventures. There is currently up to 5,848 SF available for lease. Neighboring tenants include Athletico Physical Therapy and Maybury Dental. Take advantage of the opportunity to lease this remarkable space, and position your brand for success in this thriving Northville location.