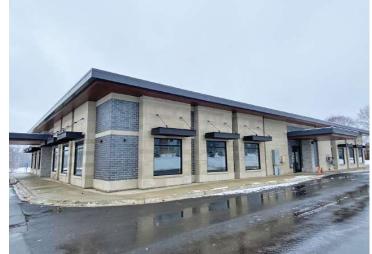

### **PROPERTY OVERVIEW**

With its contemporary design, customizable layout, and attractive exterior, this property offers unparalleled potential to elevate your business presence. The spacious interior features versatile floor plans that can be built to suit your business's unique needs, making it perfect for a wide range of business ventures. There is currently up to 5,848 SF available for lease. Neighboring tenants include Athletico Physical Therapy and Maybury Dental. Take advantage of the opportunity to lease this remarkable space, and position your brand for success in this thriving Northville location.