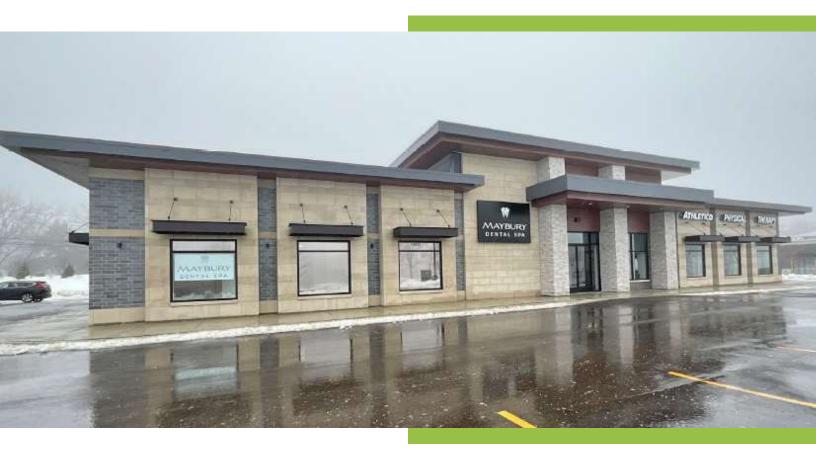

# NEW CONSTRUCTION: RETAIL/OFFICE/MEDICAL SPACE AVAILABLE IN NORTHVILLE

40820 W 7 MILE RD NORTHVILLE, MI 48167

- Versatile layout to accommodate various business needs
- High visibility with an inviting exterior
- Ample parking for customers and employees
- Strategically located for easy access
- Prime commercial space in a thriving Northville location
- Opportunity to elevate business presence and drive growth

### **PROPERTY OVERVIEW**

With its contemporary design, customizable layout, and attractive exterior, this property offers unparalleled potential to elevate your business presence. The spacious interior features versatile floor plans that can be built to suit your business's unique needs, making it perfect for a wide range of business ventures. There is currently up to 5,848 SF available for lease. Neighboring tenants include Athletico Physical Therapy and Maybury Dental. Take advantage of the opportunity to lease this remarkable space, and position your brand for success in this thriving Northville location.