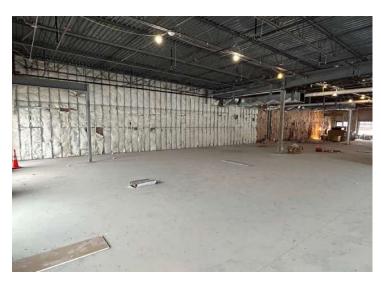

### **PROPERTY OVERVIEW**

With its contemporary design, customizable layout, and attractive exterior, this property offers unparalleled potential to elevate your business presence. The spacious interior features versatile floor plans that can be built to suit your business's unique needs, making it perfect for a wide range of business ventures. There is currently up to 5,848 SF available for lease. Neighboring tenants include Athletico Physical Therapy and Maybury Dental. Take advantage of the opportunity to lease this remarkable space, and position your brand for success in this thriving Northville location.

Suite C and D are both available. Suite C is 3,038 SF. Suite D is 2,810 SF

Suite C and D can also be combined for 5,848 SF

Matthew Schiffman CEO/MANAGING MEMBER
D: 248.281.9907 | C: 248.281.9907
matt@pacommercial.com