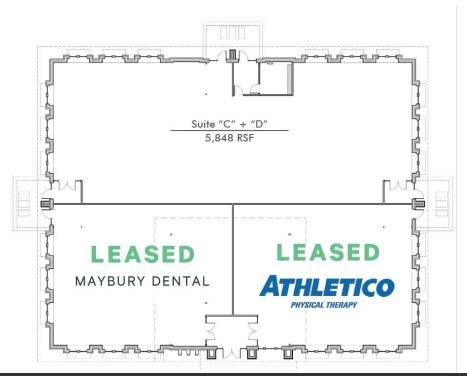

Suite C and D are both available. Suite C is 3,038 SF. Suite D is 2,810 SF

Suite C and D can also be combined for 5,848 SF

Matthew Schiffman CEO/MANAGING MEMBER
D: 248.281.9907 | C: 248.281.9907
matt@pacommercial.com