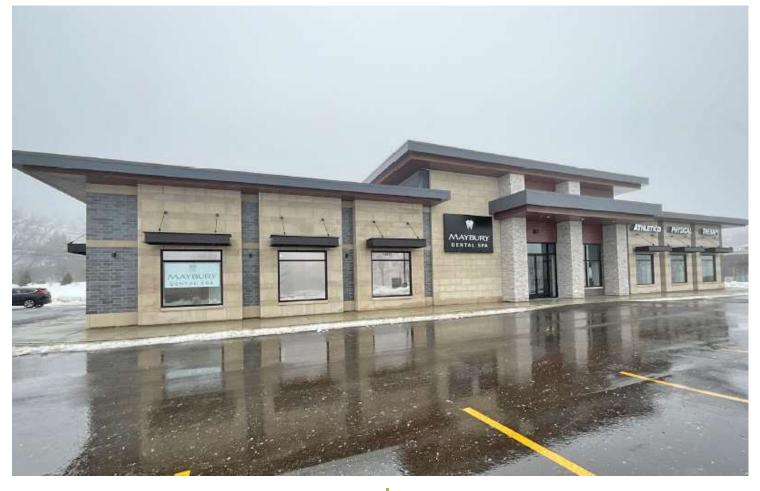

# NEW CONSTRUCTION: RETAIL/OFFICE/MEDICAL SPACE AVAILABLE IN NORTHVILLE

40820 W 7 MILE RD NORTHVILLE, MI 48167

- Versatile layout to accommodate various business needs
- High visibility with an inviting exterior
- Ample parking for customers and employees
- Strategically located for easy access
- Prime commercial space in a thriving Northville location
- Opportunity to elevate business presence and drive growth

### **PROPERTY OVERVIEW**

With its contemporary design, customizable layout, and attractive exterior, this property offers unparalleled potential to elevate your business presence. The spacious interior features versatile floor plans that can be built to suit your business's unique needs, making it perfect for a wide range of business ventures. There is currently up to 5,848 SF available for lease. Neighboring tenants include Athletico Physical Therapy and Maybury Dental. Take advantage of the opportunity to lease this remarkable space, and position your brand for success in this thriving Northville location.