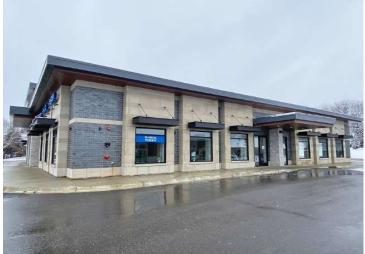

### **PROPERTY OVERVIEW**

With its contemporary design, customizable layout, and attractive exterior, this property offers unparalleled potential to elevate your business presence. The spacious interior features versatile floor plans that can be built to suit your business's unique needs, making it perfect for a wide range of business ventures. There is currently up to 5,848 SF available for lease. Neighboring tenants include Athletico Physical Therapy and Maybury Dental. Take advantage of the opportunity to lease this remarkable space, and position your brand for success in this thriving Northville location.