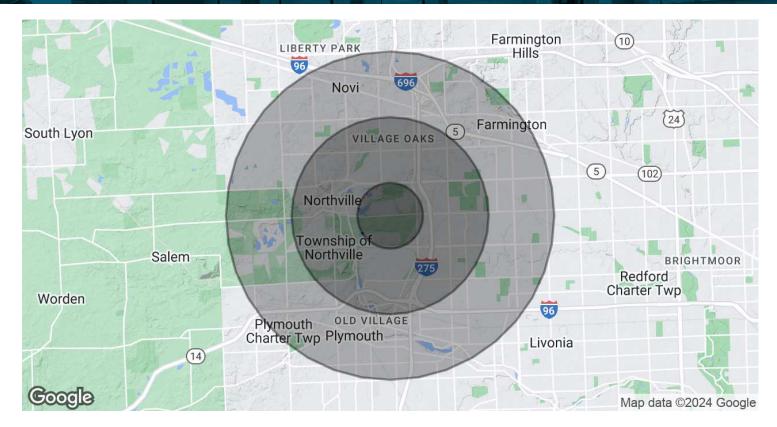

## **DEMOGRAPHICS MAP & REPORT**

| POPULATION           | 1 MILE    | 3 MILES   | 5 MILES   |
|----------------------|-----------|-----------|-----------|
| Total Population     | 5,605     | 68,367    | 174,258   |
| Average Age          | 47.2      | 46.9      | 45.2      |
| Average Age (Male)   | 45.3      | 45.1      | 43.2      |
| Average Age (Female) | 48.0      | 48.1      | 46.4      |
| HOUSEHOLDS & INCOME  | 1 MILE    | 3 MILES   | 5 MILES   |
| Total Households     | 2,612     | 29,927    | 75,861    |
| # of Persons per HH  | 2.1       | 2.3       | 2.3       |
| Average HH Income    | \$109,950 | \$133,409 | \$121,793 |
| Average House Value  | \$347,883 | \$313,917 | \$299,559 |