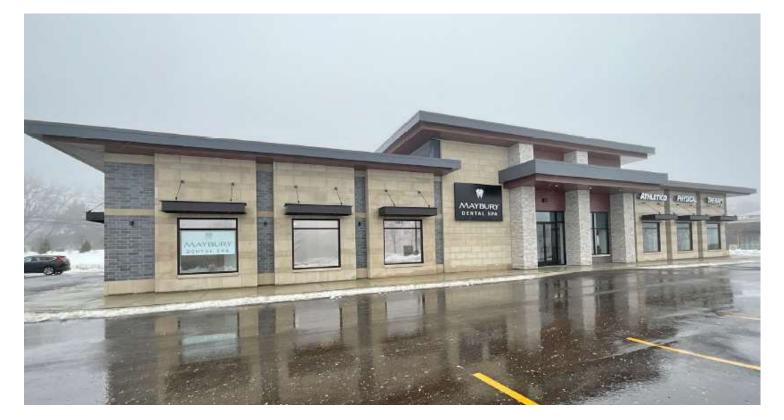

# NEW CONSTRUCTION: RETAIL/OFFICE/MEDICAL SPACE AVAILABLE IN NORTHVILLE

40820 W 7 MILE RD NORTHVILLE, MI 48167

- Versatile layout to accommodate various business needs
- High visibility with an inviting exterior
- Ample parking for customers and employees
- Strategically located for easy access
- Prime commercial space in a thriving Northville location
- Opportunity to elevate business presence and drive growth

### **PROPERTY OVERVIEW**

With its contemporary design, customizable layout, and attractive exterior, this property offers unparalleled potential to elevate your business presence. The spacious interior features versatile floor plans that can be built to suit your business's unique needs, making it perfect for a wide range of business ventures. There is currently up to 5,848 SF available for lease. Neighboring tenants include Athletico Physical Therapy and Maybury Dental. Take advantage of the opportunity to lease this remarkable space, and position your brand for success in this thriving Northville location.