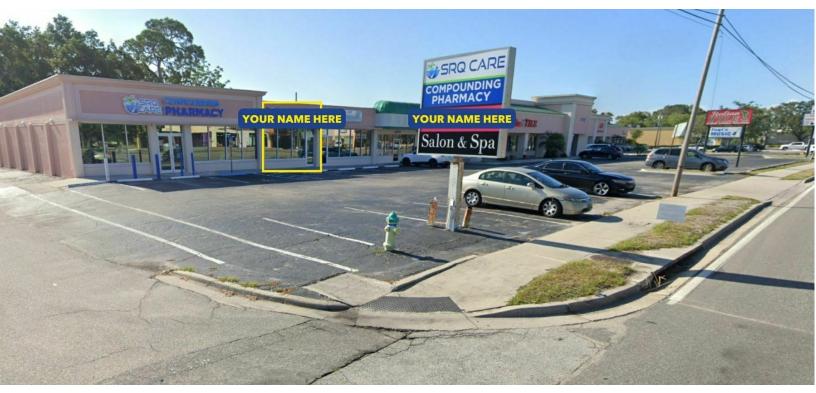

### PROPERTY OVERVIEW

American Property Group of Sarasota, Inc. presents 4205 S Tamiami Trail:

Discover a premier leasing opportunity at this prime Sarasota property. This modern and well-appointed retail space offers high visibility and easy accessibility with ample parking. Experience the convenience of nearby dining options and retail establishments, while enjoying the benefit of a robust local business community. Elevate your business presence with a lease at this exceptional Sarasota property.

### PROPERTY HIGHLIGHTS

- · Prime location on S Tamiami Trail for high visibility
- Ample parking for tenants and visitors
- Can be renovated to Professional office spaces and stylish common areas
- Nearby dining and retail options for convenience
- · Strong local business community for networking opportunities
- Well-appointed, contemporary design to impress clients
- · Versatile space ideal for a range of industries