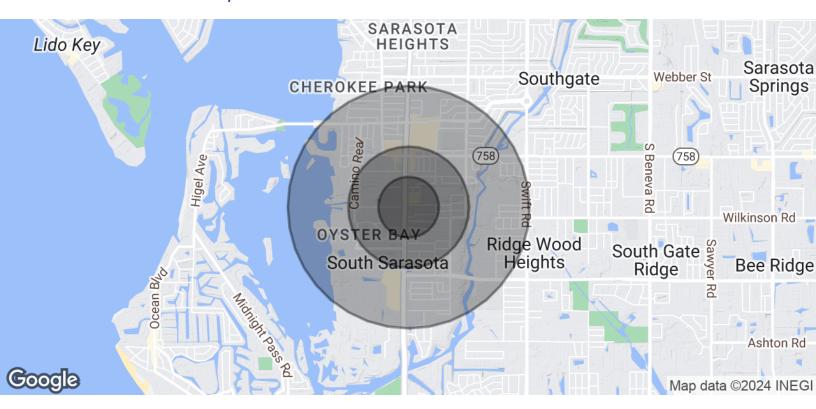

### DEMOGRAPHICS 0.25 MILES 0.5 MILES 1 MILE

| Total Households  | 242      | 955      | 4,065    |
|-------------------|----------|----------|----------|
| Total Population  | 457      | 1,800    | 7,471    |
| Average HH Income | \$94,866 | \$98,411 | \$98,213 |

American Property Group of Sarasota Inc 7750 S Tamiami Trail Sarasota, FL 34231 941.923.0535

MARCIA CUTTLER

| POPULATION           | 0.25 MILES | 0.5 MILES | 1 MILE    |
|----------------------|------------|-----------|-----------|
| Total Population     | 457        | 1,800     | 7,471     |
| Average Age          | 50.4       | 50.4      | 50.2      |
| Average Age (Male)   | 45.5       | 45.7      | 47.1      |
| Average Age (Female) | 51.7       | 51.9      | 51.8      |
| HOUSEHOLDS & INCOME  | 0.25 MILES | 0.5 MILES | 1 MILE    |
| Total Households     | 242        | 955       | 4,065     |
| # of Persons per HH  | 1.9        | 1.9       | 1.8       |
| Average HH Income    | \$94,866   | \$98,411  | \$98,213  |
| Average House Value  | \$508,721  | \$521,454 | \$486,136 |
|                      |            |           |           |