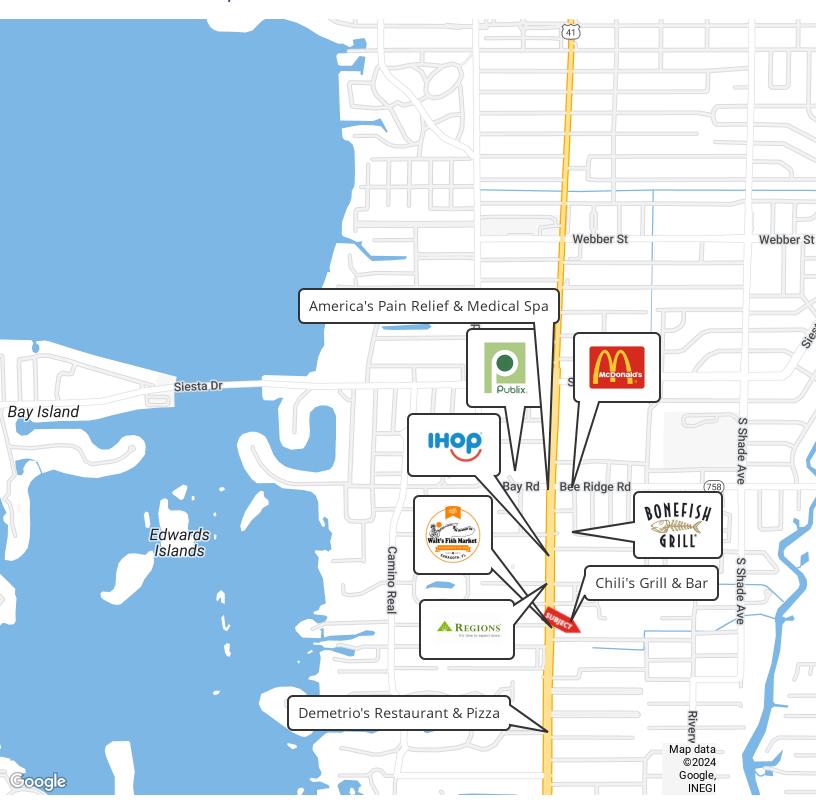

### PROPERTY OVERVIEW

American Property Group of Sarasota, Inc. presents 4205 S Tamiami Trail:

Discover a premier leasing opportunity at this prime Sarasota property. This modern and well-appointed retail space offers high visibility and easy accessibility with ample parking. Experience the convenience of nearby dining options and retail establishments, while enjoying the benefit of a robust local business community. Elevate your business presence with a lease at this exceptional Sarasota property.

### PROPERTY HIGHLIGHTS

- · Prime location on S Tamiami Trail for high visibility
- Ample parking for tenants and visitors
- Can be renovated to Professional office spaces and stylish common areas
- Nearby dining and retail options for convenience
- · Strong local business community for networking opportunities
- Well-appointed, contemporary design to impress clients
- · Versatile space ideal for a range of industries