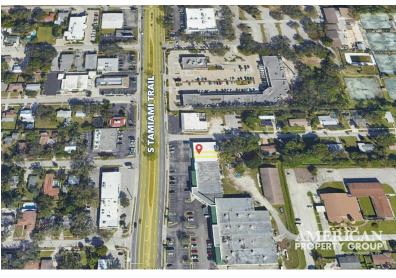

## 4205 S TAMIAMI TRAIL

SARASOTA, FLORIDA 34231

### PROPERTY OVERVIEW

American Property Group of Sarasota, Inc. presents 4205 S Tamiami Trail:

Discover a premier leasing opportunity at this prime Sarasota property. This modern and well-appointed retail space offers high visibility and easy accessibility with ample parking. Experience the convenience of nearby dining options and retail establishments, while enjoying the benefit of a robust local business community. Elevate your business presence with a lease at this exceptional Sarasota property.

### PROPERTY HIGHLIGHTS

- · Prime location on S Tamiami Trail for high visibility
- Ample parking for tenants and visitors
- Can be renovated to Professional office spaces and stylish common areas
- Nearby dining and retail options for convenience
- · Strong local business community for networking opportunities
- Well-appointed, contemporary design to impress clients
- · Versatile space ideal for a range of industries