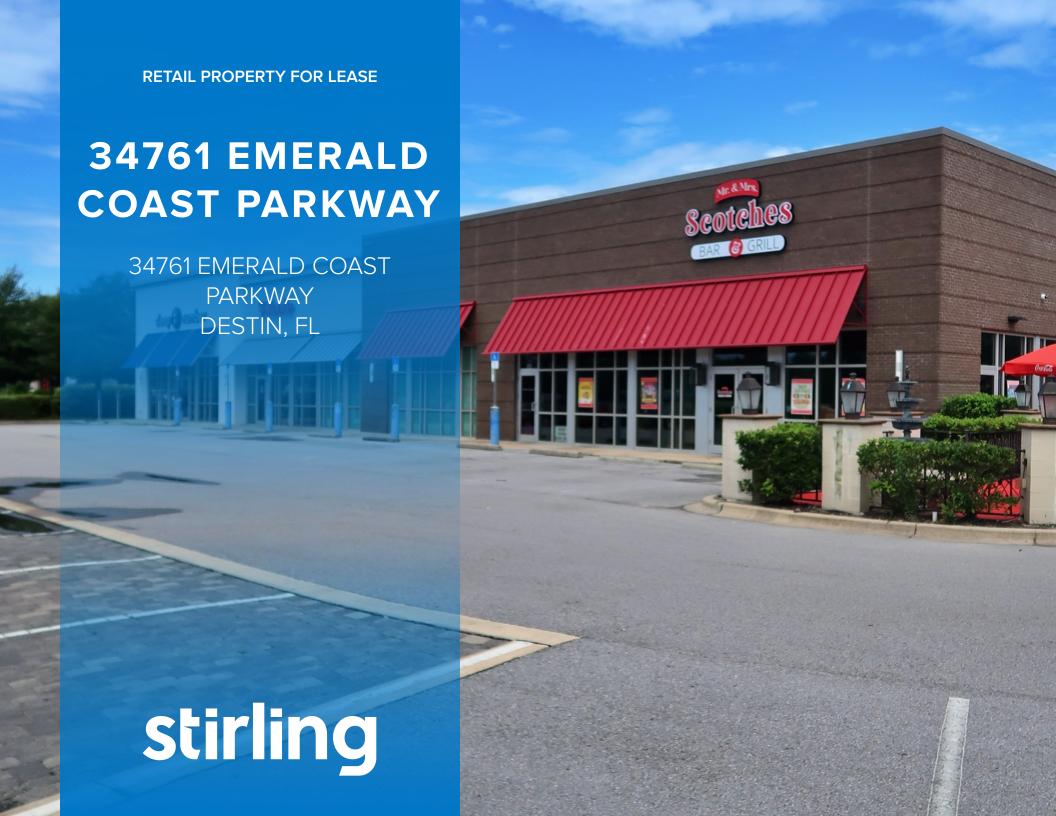

### 34761 EMERALD COAST PARKWAY

34761 EMERALD COAST PARKWAY DESTIN, FL 32541 Retail Property For Lease

#### **PROPERTY OVERVIEW**

Beck Partners is pleased to offer for lease this outstanding retail space available for lease directly on Highway 98 in Destin, FL. The center has excellent visibility and access, with over 55,000 vehicles per day. This multi-tenant strip center is occupied by three great national co-tenants; Sleep Number, Curaleaf, and Five Guys.