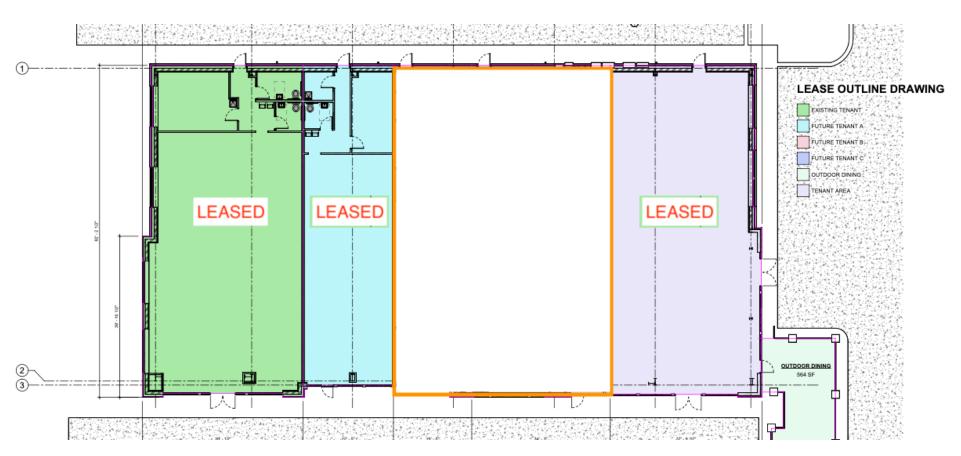

#### **AVAILABLE SPACES**

| SUITE     | TENANT    | SIZE (SF) | LEASE TYPE | LEASE RATE    |
|-----------|-----------|-----------|------------|---------------|
| Suite 104 | Available | 4,340 SF  | NNN        | \$35.00 SF/yr |