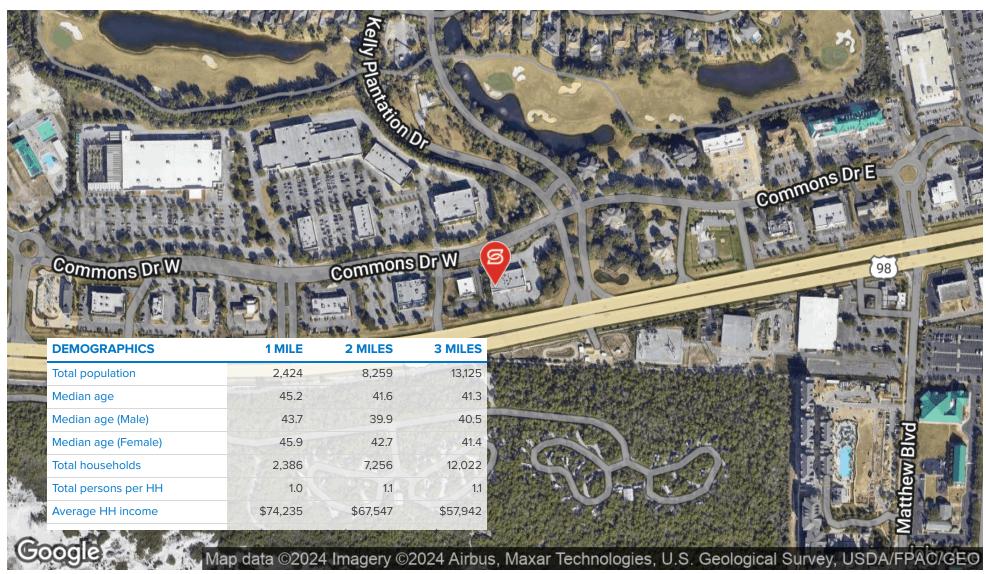

The property is in the main retail corridor, surrounded by national retailers and restaurants. The center is also located across from Plantation Commons shopping center, which is home to Fresh Market, Home Depot, Marshalls, HomeGoods and the Kelly Plantation neighborhood, a premier residential golf community.