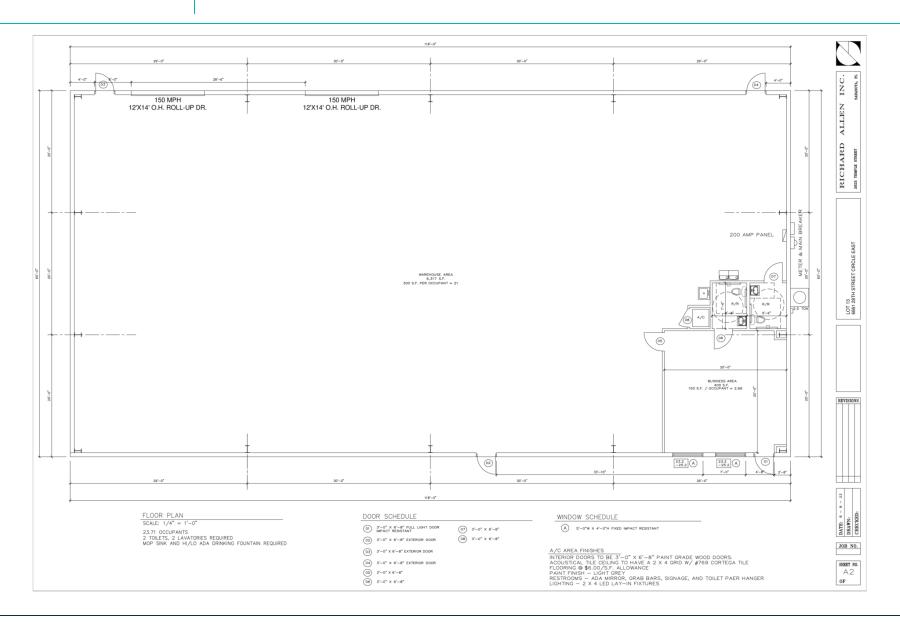

#### **BUILDING PLANS**

1605 Main Street Suite 500 | Sarasota, FL

941.957.3730 | MSCcommercial.com

687128TH STREET CIRE, SARASOTA, FL

#### PROPERTY INFORMATION

687128TH STREET CIRE, SARASOTA, FL

**TOTAL SQUARE FEET:** 7,080 SF

SQ. FT. OFFICE: 400 SF

**SQ. FT. WAREHOUSE:** 6,317 SF

LAND SIZE: 0.8 AC

YEAR BUILT: 2024

**ZONING:** HM

**ELECTRIC (PHASE):** 3-Phase

**OVERHEAD DOORS:** 2 - 12'x14'

**LOADING DOCK:** No

FIRE SPRINKLERS: No

**PARKING:** 14+/-

#### **PROPERTY DESCRIPTION**

BRAND NEW 7,080 sq. ft., office/warehouse building currently under construction off 28th St Circle East. Warehouse will be fully insulated and air conditioned, with two 12'x14' overhead doors, 16' ceiling height, and 3-phase power. Plans are to build out 400 sq. ft. of open office area, plus 2 restrooms, one dedicated to the office area and one for warehouse use. This is a great opportunity to occupy a free-standing building with 14 car parking. Zoned for Heavy Manufacturing (HM) uses, however some uses are restricted under the regulations for the Whitfield Park of Commerce.