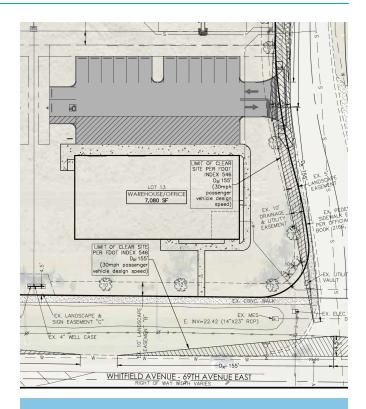

#### **LOCATION MAPS**

687128TH STREET CIRE, SARASOTA, FL

#### **LOCATION OVERVIEW**

From Highway 301, go east on Whitfield Avenue to 28th Street Circle East. Property is located on the northwest corner of Whitfield Avenue and 28th Circle East in the Whitfield Park of Commerce. Look for sign.

The building will front Whitfield Avenue, just 3 blocks from Highway 301, for easy access to both Sarasota and Manatee Counties. Location also allows for quick access to I-75 via State Road 70 or University Parkway.