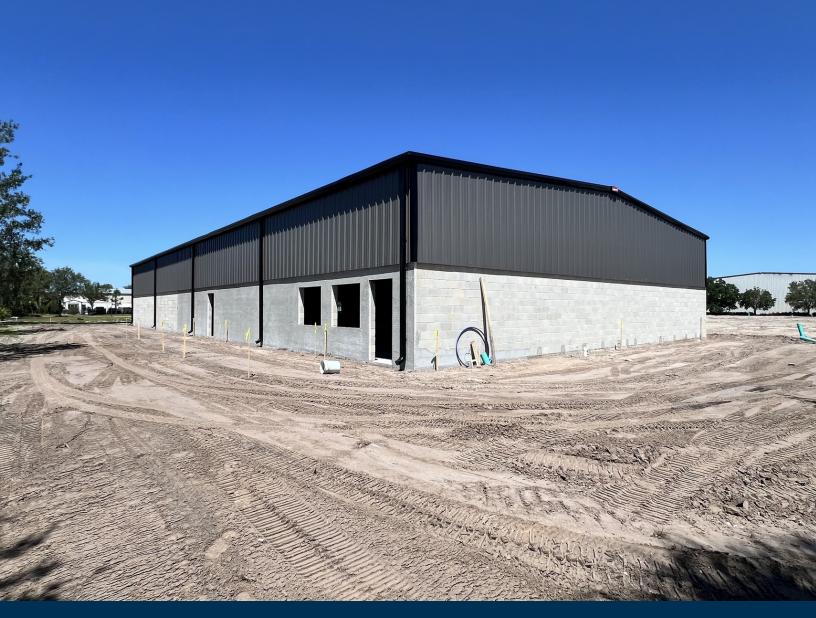

NEW CONSTRUCTION - 7,080 SQ. FT. OFFICE/WAREHOUSE BUILDING

For Lease | Industrial Office/ Warehouse Building

#### **PROPERTY DESCRIPTION**

BRAND NEW 7,080 sq. ft., office/warehouse building currently under construction off 28th St Circle East. Warehouse will be fully insulated and air conditioned, with two 12'x14' overhead doors, 16' ceiling height, and 3-phase power. Plans are to build out 400 sq. ft. of open office area, plus 2 restrooms, one dedicated to the office area and one for warehouse use. This is a great opportunity to occupy a free-standing building with 14 car parking. Zoned for Heavy Manufacturing (HM) uses, however some uses are restricted under the regulations for the Whitfield Park of Commerce.

Anticipated completion June/July 2024. Need more space? Property owner also owns the adjacent Lot 12, which can be made available for outside storage or additional parking, at an additional cost.