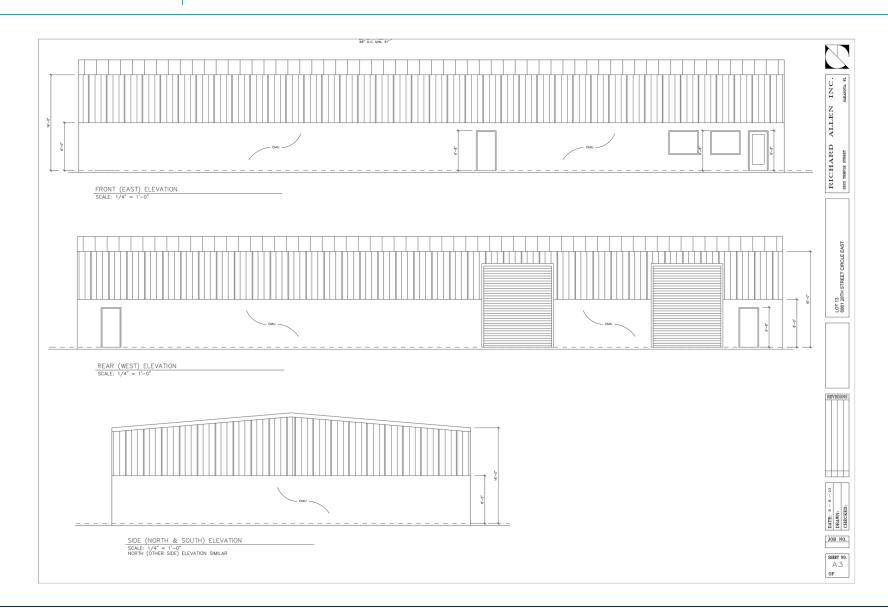

#### **EVELATION PLANS**

687128TH STREET CIRE, SARASOTA, FL

1605 Main Street Suite 500 | Sarasota, FL

941.957.3730 | MSCcommercial.com

#### **PROPERTY DESCRIPTION**

BRAND NEW 7,080 sq. ft., office/warehouse building currently under construction off 28th St Circle East. Warehouse will be fully insulated and air conditioned, with two 12'x14' overhead doors, 16' ceiling height, and 3-phase power. Plans are to build out 400 sq. ft. of open office area, plus 2 restrooms, one dedicated to the office area and one for warehouse use. This is a great opportunity to occupy a free-standing building with 14 car parking. Zoned for Heavy Manufacturing (HM) uses, however some uses are restricted under the regulations for the Whitfield Park of Commerce.