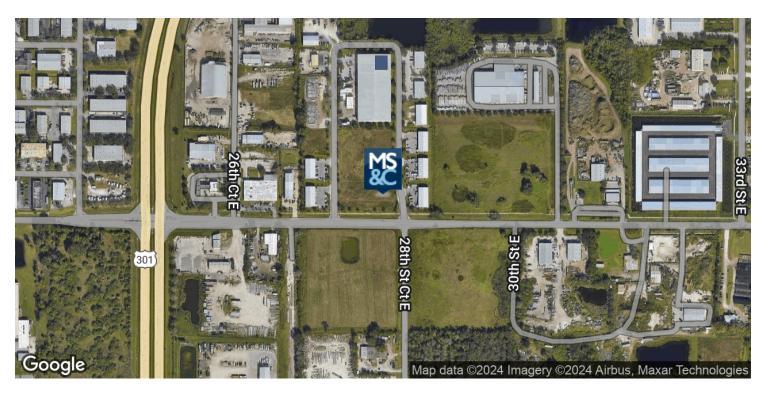

#### **LOCATION OVERVIEW**

From Highway 301, go east on Whitfield Avenue to 28th Street Circle East. Property is located on the northwest corner of Whitfield Avenue and 28th Circle East in the Whitfield Park of Commerce. Look for sign.

#### **LOCATION MAPS**

687128TH STREET CIRE, SARASOTA, FL