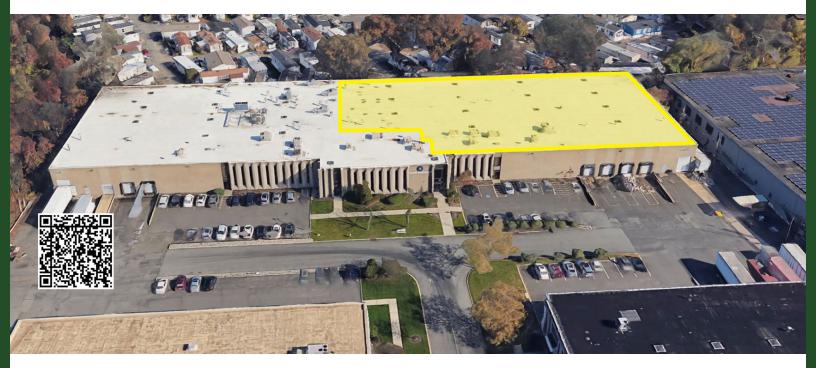

#### PROPERTY DESCRIPTION

 $\pm 35,\!145$  SF of Industrial Warehouse Space and  $\pm 3,\!838$  SF Office Space for Sublease

#### **LOCATION DESCRIPTION**

Located a short distance from NJ Turnpike and Route 46.

| OFFERING SUMMARY |                     |
|------------------|---------------------|
| LEASE RATE:      | \$18.00 SF/yr (NNN) |
| AVAILABLE SF:    | ±38,983 SF          |
| BUILDING SIZE:   | ±85,159 SF          |