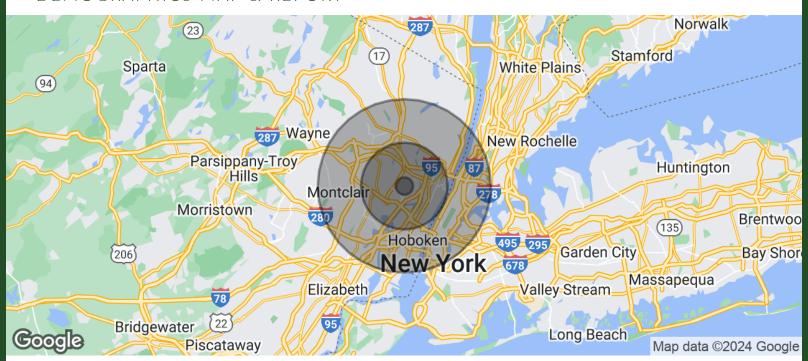

# DEMOGRAPHICS MAP & REPORT

| POPULATION           | 1 MILE | 5 MILES | 10 MILES  |
|----------------------|--------|---------|-----------|
| TOTAL POPULATION     | 3,024  | 689,824 | 4,839,348 |
| AVERAGE AGE          | 36.8   | 39.1    | 37.8      |
| AVERAGE AGE (MALE)   | 37.9   | 38.0    | 36.6      |
| AVERAGE AGE (FEMALE) | 35.7   | 40.5    | 39.1      |

| HOUSEHOLDS & INCOME                  | 1 MILE    | 5 MILES   | 10 MILES  |
|--------------------------------------|-----------|-----------|-----------|
| TOTAL HOUSEHOLDS                     | 1,140     | 270,877   | 2,172,259 |
| # OF PERSONS PER HH                  | 2.7       | 2.5       | 2.2       |
| AVERAGE HH INCOME                    | \$83,871  | \$92,992  | \$109,399 |
| AVERAGE HOUSE VALUE                  | \$305,438 | \$357,735 | \$468,618 |
| 2020 American Community Survey (ACS) |           |           |           |