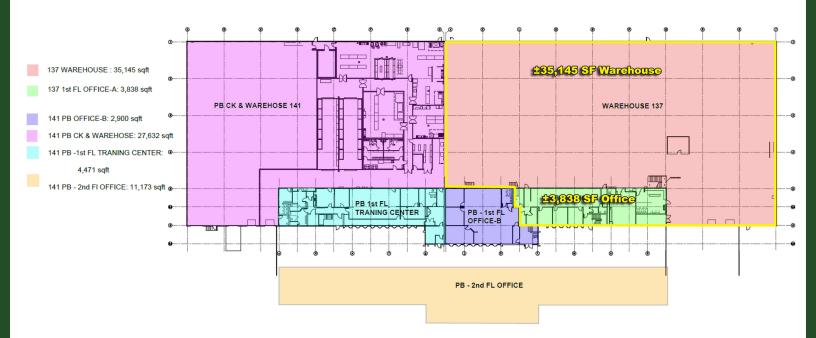

#### PROPERTY DESCRIPTION

 $\pm 35,\!145$  SF of Industrial Warehouse Space and  $\pm 3,\!838$  SF Office Space for Sublease

#### PROPERTY HIGHLIGHTS

- Available immediately
- Fully demised space
- 4 dock doors
- 1 drive-in door (10'x14')
- 21' clear ceiling height
- Wet sprinkler system
- 30' x 30' column spacing
- 600+400 amps at 480V on one panel and 600+400+400 amps at 480V on the other panel, 2,400 amps 480V total
- Sublease through July 31, 2028