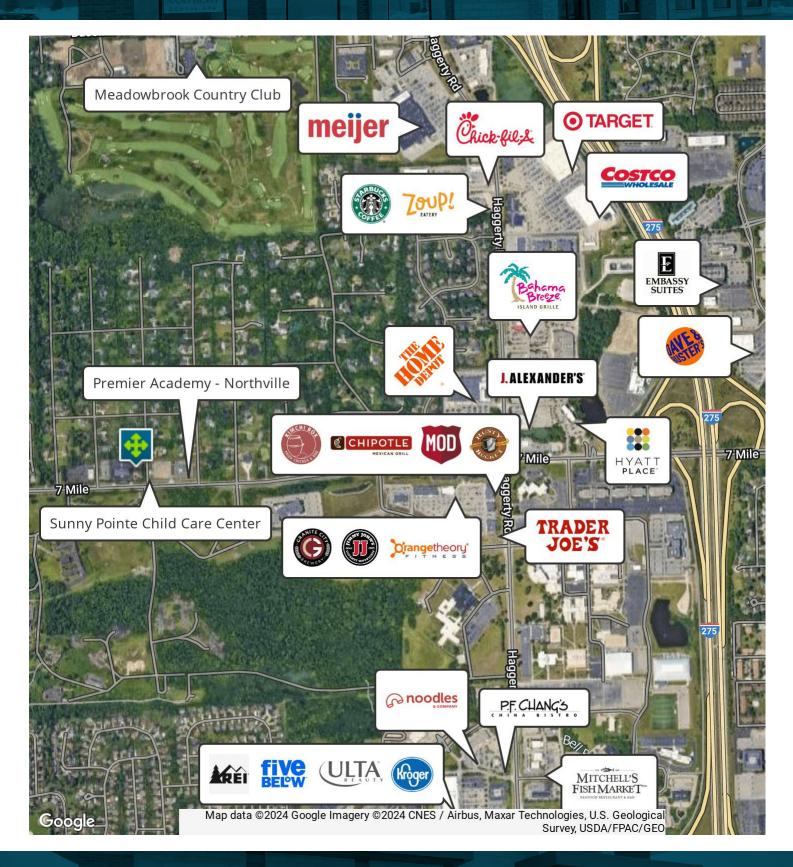

### LOCATION OVERVIEW

This prime location in Northville offers excellent demographics/clientele, quick freeway access, and great visibility. The property is minutes from Northville Park Place, a mixed-use development comprised of 275,000 SF with additional land to accommodate future growth. The surrounding area is a shopper's paradise with a variety of retail centers and restaurants, including Trader Joes, Granite City Food & Brewery, Rusty Bucket, Home Depot, J. Alexanders, and Bahama Breeze, making it an ideal destination for retail, medical, or office users. With its strategic placement in the Detroit market, the property presents an exciting opportunity for businesses looking to capitalize on the thriving local community and its steady flow of visitors.

## 40820 W 7 MILE RD, NORTHVILLE, MI 48167 // FOR SALE RETAILER MAP

Matthew Schiffman CEO/MANAGING MEMBER D: 248.281.9907 | C: 248.281.9907 matt@pacommercial.com Mike Gunn SENIOR ASSOCIATE D: 248.331.0202 | C: 248.924.7499 mike@pacommercial.com