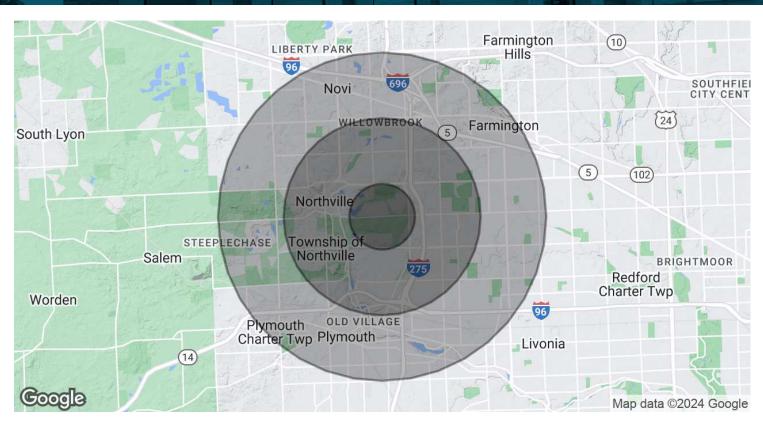

## 40820 W 7 MILE RD, NORTHVILLE, MI 48167 // FOR SALE RETAILER MAP

Matthew Schiffman CEO/MANAGING MEMBER D: 248.281.9907 | C: 248.281.9907 matt@pacommercial.com Mike Gunn SENIOR ASSOCIATE D: 248.331.0202 | C: 248.924.7499 mike@pacommercial.com

### LOCATION OVERVIEW

This prime location in Northville offers excellent demographics/clientele, quick freeway access, and great visibility. The property is minutes from Northville Park Place, a mixed-use development comprised of 275,000 SF with additional land to accommodate future growth. The surrounding area is a shopper's paradise with a variety of retail centers and restaurants, including Trader Joes, Granite City Food & Brewery, Rusty Bucket, Home Depot, J. Alexanders, and Bahama Breeze, making it an ideal destination for retail, medical, or office users. With its strategic placement in the Detroit market, the property presents an exciting opportunity for businesses looking to capitalize on the thriving local community and its steady flow of visitors.