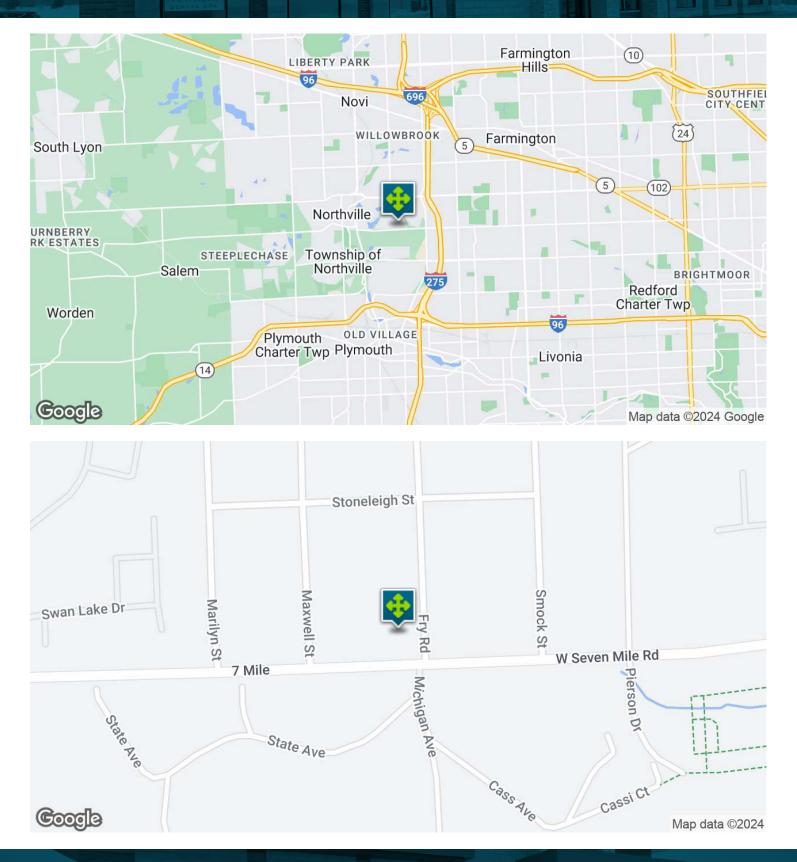

## 40820 W 7 MILE RD, NORTHVILLE, MI 48167 // FOR SALE EXECUTIVE SUMMARY

### LOCATION OVERVIEW

This prime location in Northville offers excellent demographics/clientele, quick freeway access, and great visibility. The property is minutes from Northville Park Place, a mixed-use development comprised of 275,000 SF with additional land to accommodate future growth. The surrounding area is a shopper's paradise with a variety of retail centers and restaurants, including Trader Joes, Granite City Food & Brewery, Rusty Bucket, Home Depot, J. Alexanders, and Bahama Breeze, making it an ideal destination for retail, medical, or office users. With its strategic placement in the Detroit market, the property presents an exciting opportunity for businesses looking to capitalize on the thriving local community and its steady flow of visitors.