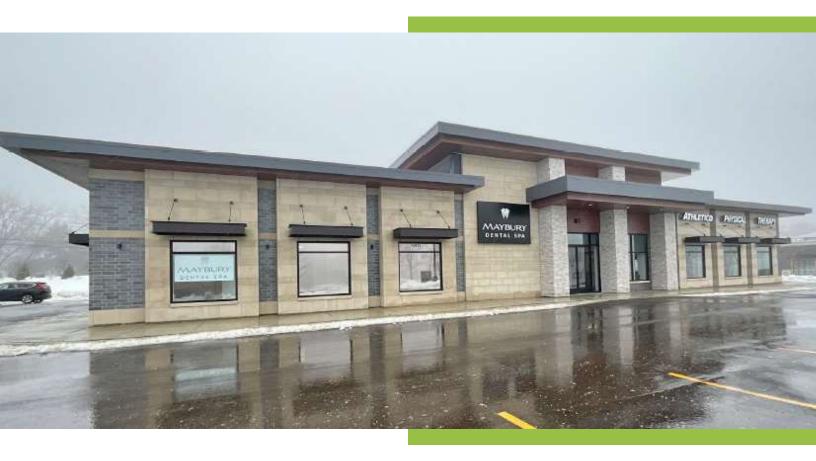

## 12,000 SF NEW-CONSTRUCTION NORTHVILLE MULTI-UNIT RETAIL/OFFICE BUILDING

40820 W 7 MILE RD NORTHVILLE, MI 48167

- 12,000 SF building with modern appeal
- 4 units for versatile leasing opportunities
- Built in 2023 for contemporary functionality
- Zoned OS for flexible usage

### **PROPERTY OVERVIEW**

Introducing a prime investment opportunity! This 12,000 SF building, featuring 4 units, offers a contemporary design and was built in 2023, ensuring modern appeal and functionality. Zoned OS and strategically located in the desirable Northville Community, this property is perfectly positioned to attract a wide range of businesses and maximize rental potential. Capitalize on the chance to own a sought-after commercial space in a thriving market, and secure a valuable asset that promises both stability and growth opportunities.