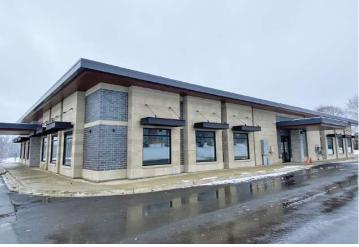

## 12,000 SF NEW-CONSTRUCTION NORTHVILLE MULTI-UNIT RETAIL/OFFICE BUILDING

40820 W 7 MILE RD NORTHVILLE, MI 48167

- 12,000 SF building with modern appeal
- 4 units for versatile leasing opportunities
- Built in 2023 for contemporary functionality
- Zoned OS for flexible usage

### **PROPERTY OVERVIEW**

Introducing a prime investment opportunity! This 12,000 SF building, featuring 4 units, offers a contemporary design and was built in 2023, ensuring modern appeal and functionality. Zoned OS and strategically located in the desirable Northville Community, this property is perfectly positioned to attract a wide range of businesses and maximize rental potential. Capitalize on the chance to own a sought-after commercial space in a thriving market, and secure a valuable asset that promises both stability and growth opportunities.