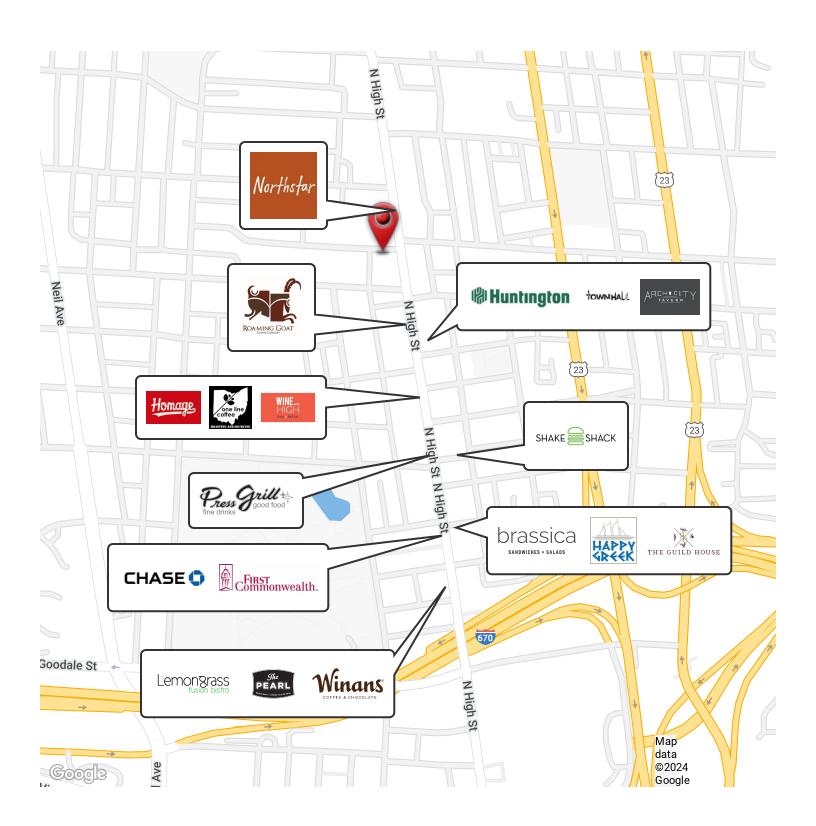

-Maintained Commercial Property
- Flexible Lease Terms Available
- High Visibility with Excellent Signage Opportunities
- Close Proximity to The Rossi, Galla Park Social, & Goodale Park

Lease Rate: Negotiable



For more information:

#### John Mally

614 629 5254 • jmally@ohioequities.com



NAI Ohio Equities | 605 S Front Street Suite 200, Columbus, OH 43215 | +1 614 224 2400



# For Lease 11 Price Avenue Available Space



SPACE SUITE # SPACE USE LEASE RATE LEASE TYPE SIZE (SF) AVAILABILITY

11 Price Ave. 11 Price Ave. Street Retail \$29.00 SF/YR Modified Gross 1,400 SF Leased





# For Lease 11 Price Avenue Property Photos

















## For Lease 11 Price Avenue Location Maps









### For Lease 11 Price Avenue Regional Map







#### For Lease 11 Price Avenue Retail Map







### For Lease 11 Price Avenue Demographics



| POPULATION           | 1 MILE                | 3 MILES               | 5 MILES               |
|----------------------|-----------------------|-----------------------|-----------------------|
| Total Population     | 23,722                | 151,135               | 348,652               |
| Average Age          | 28.3                  | 29.9                  | 34.1                  |
| Average Age (Male)   | 29.1                  | 29.8                  | 33.6                  |
| Average Age (Female) | 28.2                  | 30.5                  | 34.9                  |
|                      |                       |                       |                       |
| HOUSEHOLDS & INCOME  | 1 MILE                | 3 MILES