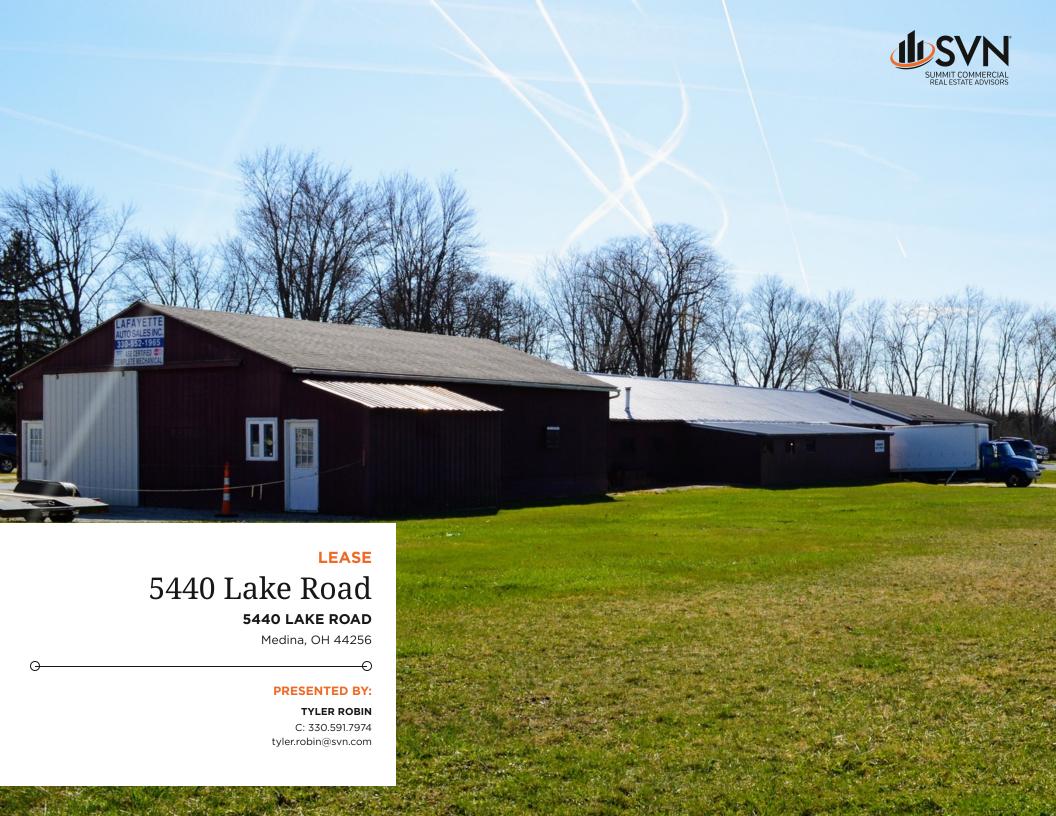

## PROPERTY SUMMARY

### OFFERING SUMMARY

| LEASE RATE:   | \$4.85 SF/yr (MG)        |
|---------------|--------------------------|
| C.A.M RATE:   | \$0.15 SF/YR             |
| AVAILABLE SF: | 5,100 SF                 |
| LOT SIZE:     | 2.66 Acres               |
| ZONING:       | L.M. Light Manufacturing |
| APN:          | 021-10B-09-001           |
|               |                          |

### **PROPERTY OVERVIEW**

This industrial space is newly vacated and comes equipped with two dock-height doors and a small office space. It is an ideal location for contractors, plumbers, and electricians who require a convenient storage space and an office to utilize as a base of business. The dock-height doors make it easy to load and unload equipment and supplies. The office space is perfect for managing business operations and providing a comfortable setting for office personnel.