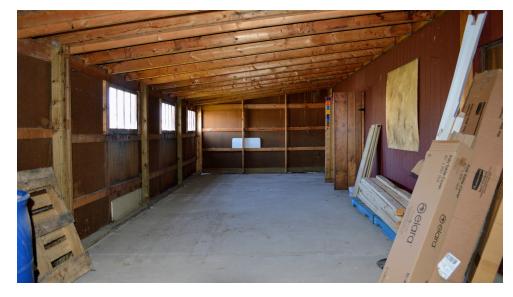

### **PROPERTY OVERVIEW**

This industrial space is newly vacated and comes equipped with two dock-height doors and a small office space. It is an ideal location for contractors, plumbers, and electricians who require a convenient storage space and an office to utilize as a base of business. The dock-height doors make it easy to load and unload equipment and supplies. The office space is perfect for managing business operations and providing a comfortable setting for office personnel.

#### PROPERTY HIGHLIGHTS

- Two 8' x 8' Dock Doors
- 8' Ceiling Heights.
- Single Phase, 200 Amp, 120/240 Volt.
- Modified Gross Lease-Tenant responsible for a prorated share of Electricity and Gas as billed by the utility company.
- Tenant's Common Area Maintenance rate accounts for Tenant's prorated share of Landscaping & Snow Plowing Cost.
- · Ample Parking.
- New Hands-on Ownership.