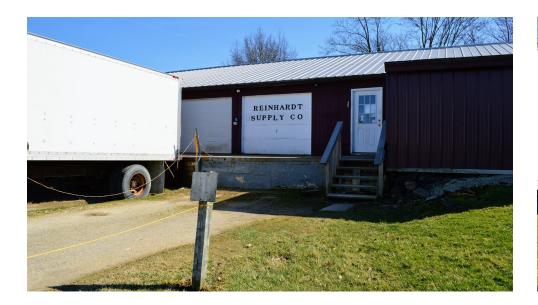

### **PROPERTY OVERVIEW**

This industrial space is newly vacated and comes equipped with two dock-height doors and a small office space. It is an ideal location for contractors, plumbers, and electricians who require a convenient storage space and an office to utilize as a base of business. The dock-height doors make it easy to load and unload equipment and supplies. The office space is perfect for managing business operations and providing a comfortable setting for office personnel.

#### PROPERTY HIGHLIGHTS

- Two 8' x 8' Dock Doors
- 8' Ceiling Heights.
- Single Phase, 200 Amp, 120/240 Volt.
- Modified Gross Lease-Tenant responsible for a prorated share of Electricity and Gas as billed by the utility company.
- Tenant's Common Area Maintenance rate accounts for Tenant's prorated share of Landscaping & Snow Plowing Cost.
- · Ample Parking.
- New Hands-on Ownership.