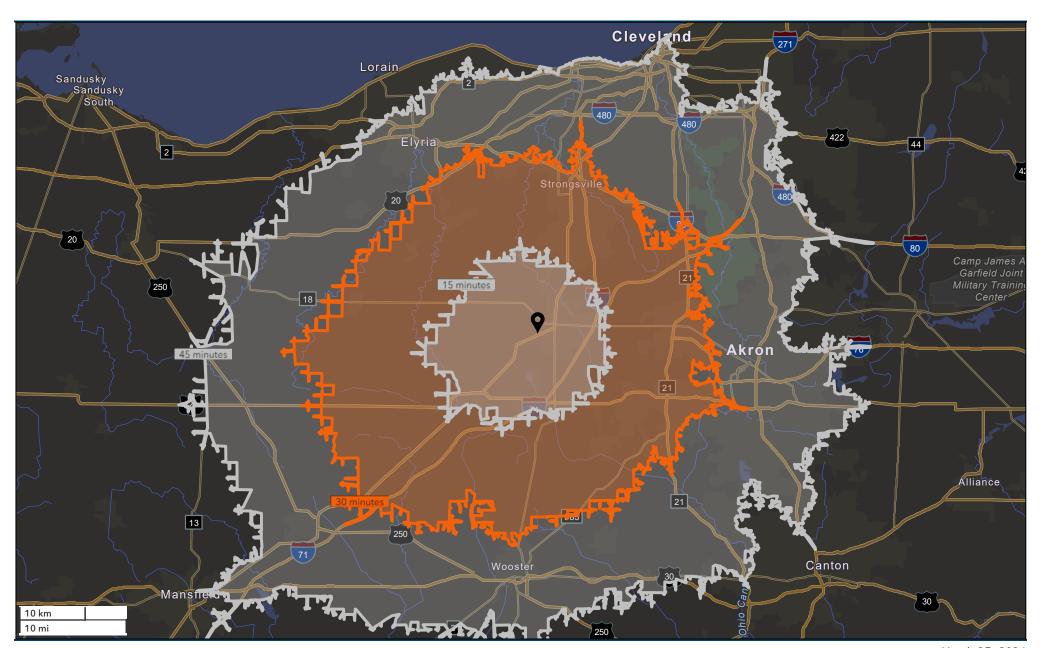

## **DEMOGRAPHICS MAP & REPORT**

| POPULATION                           | 1 MILE | 2 MILES              | 3 MILES               |
|--------------------------------------|--------|----------------------|-----------------------|
| TOTAL POPULATION                     | 3,009  | 13,928               | 29,643                |
| AVERAGE AGE                          | 38.9   | 39.0                 | 39.9                  |
| AVERAGE AGE (MALE)                   | 40.1   | 38.4                 | 38.5                  |
| AVERAGE AGE (FEMALE)                 | 34.8   | 39.4                 | 41.8                  |
|                                      |        |                      |                       |
| HOUSEHOLDS & INCOME                  | 1 MILE | 2 MILES              | 3 MILES               |
| HOUSEHOLDS & INCOME TOTAL HOUSEHOLDS | 1 MILE | <b>2 MILES</b> 5,636 | <b>3 MILES</b> 12,099 |
|                                      |        |                      |                       |
| TOTAL HOUSEHOLDS                     | 1,101  | 5,636                | 12,099                |

\$196,049

\$192,585

**AVERAGE HOUSE VALUE** 