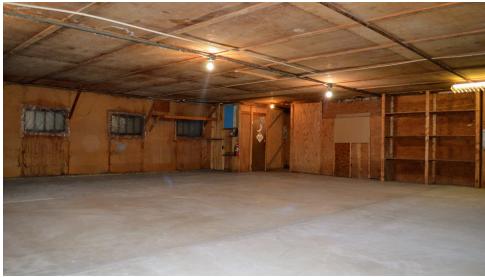

### **PROPERTY OVERVIEW**

This industrial space is newly vacated and comes equipped with two dock-height doors and a small office space. It is an ideal location for contractors, plumbers, and electricians who require a convenient storage space and an office to utilize as a base of business. The dock-height doors make it easy to load and unload equipment and supplies. The office space is perfect for managing business operations and providing a comfortable setting for office personnel.

#### PROPERTY HIGHLIGHTS

- Two 8' x 8' Dock Doors
- 8' Ceiling Heights.
- Single Phase, 200 Amp, 120/240 Volt.
- Modified Gross Lease-Tenant responsible for a prorated share of Electricity and Gas as billed by the utility company.
- Tenant's Common Area Maintenance rate accounts for Tenant's prorated share of Landscaping & Snow Plowing Cost.
- · Ample Parking.
- New Hands-on Ownership.