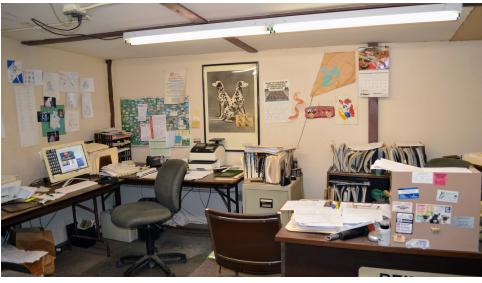

### **PROPERTY OVERVIEW**

This industrial space is newly vacated and comes equipped with two dock-height doors and a small office space. It is an ideal location for contractors, plumbers, and electricians who require a convenient storage space and an office to utilize as a base of business. The dock-height doors make it easy to load and unload equipment and supplies. The office space is perfect for managing business operations and providing a comfortable setting for office personnel.

#### PROPERTY HIGHLIGHTS

- Two 8' x 8' Dock Doors
- 8' Ceiling Heights.
- Single Phase, 200 Amp, 120/240 Volt.
- Modified Gross Lease-Tenant responsible for a prorated share of Electricity and Gas as billed by the utility company.
- Tenant's Common Area Maintenance rate accounts for Tenant's prorated share of Landscaping & Snow Plowing Cost.
- · Ample Parking.
- New Hands-on Ownership.