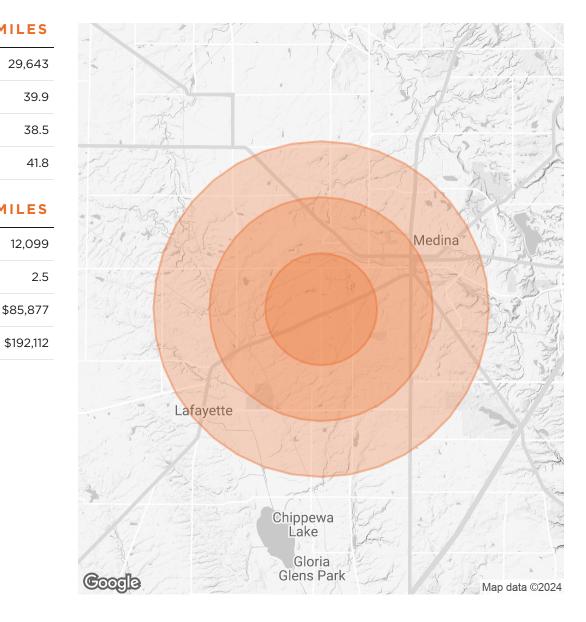

## **DEMOGRAPHICS MAP & REPORT**

| POPULATION                           | 1 MILE | 2 MILES              | 3 MILES               |
|--------------------------------------|--------|----------------------|-----------------------|
| TOTAL POPULATION                     | 3,009  | 13,928               | 29,643                |
| AVERAGE AGE                          | 38.9   | 39.0                 | 39.9                  |
| AVERAGE AGE (MALE)                   | 40.1   | 38.4                 | 38.5                  |
| AVERAGE AGE (FEMALE)                 | 34.8   | 39.4                 | 41.8                  |
|                                      |        |                      |                       |
| HOUSEHOLDS & INCOME                  | 1 MILE | 2 MILES              | 3 MILES               |
| HOUSEHOLDS & INCOME TOTAL HOUSEHOLDS | 1 MILE | <b>2 MILES</b> 5,636 | <b>3 MILES</b> 12,099 |
|                                      |        |                      |                       |
| TOTAL HOUSEHOLDS                     | 1,101  | 5,636                | 12,099                |

\$196,049

\$192,585

**AVERAGE HOUSE VALUE** 