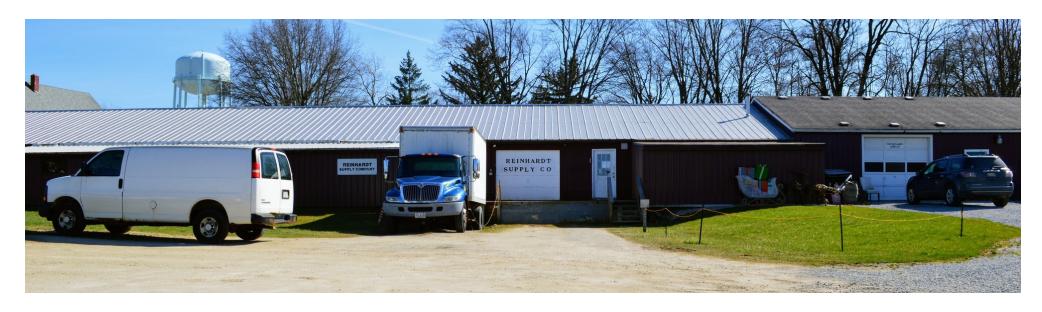

### **PROPERTY OVERVIEW**

This industrial space is newly vacated and comes equipped with two dock-height doors and a small office space. It is an ideal location for contractors, plumbers, and electricians who require a convenient storage space and an office to utilize as a base of business. The dock-height doors make it easy to load and unload equipment and supplies. The office space is perfect for managing business operations and providing a comfortable setting for office personnel.

#### PROPERTY HIGHLIGHTS

- Two 8' x 8' Dock Doors
- 8' Ceiling Heights.
- Single Phase, 200 Amp, 120/240 Volt.
- Modified Gross Lease-Tenant responsible for a prorated share of Electricity and Gas as billed by the utility company.
- Tenant's Common Area Maintenance rate accounts for Tenant's prorated share of Landscaping & Snow Plowing Cost.
- · Ample Parking.
- New Hands-on Ownership.