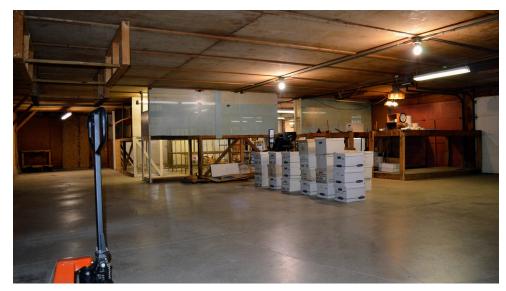

### **PROPERTY OVERVIEW**

This industrial space is newly vacated and comes equipped with two dock-height doors and a small office space. It is an ideal location for contractors, plumbers, and electricians who require a convenient storage space and an office to utilize as a base of business. The dock-height doors make it easy to load and unload equipment and supplies. The office space is perfect for managing business operations and providing a comfortable setting for office personnel.

#### PROPERTY HIGHLIGHTS

- Two 8' x 8' Dock Doors
- 8' Ceiling Heights.
- Single Phase, 200 Amp, 120/240 Volt.
- Modified Gross Lease-Tenant responsible for a prorated share of Electricity and Gas as billed by the utility company.
- Tenant's Common Area Maintenance rate accounts for Tenant's prorated share of Landscaping & Snow Plowing Cost.
- · Ample Parking.
- New Hands-on Ownership.