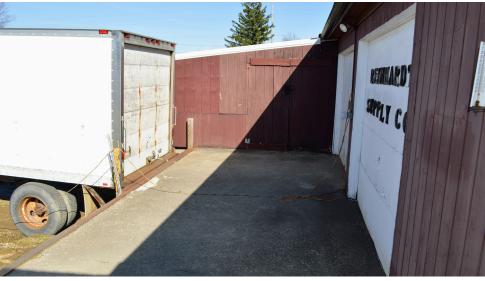

### **PROPERTY OVERVIEW**

This industrial space is newly vacated and comes equipped with two dock-height doors and a small office space. It is an ideal location for contractors, plumbers, and electricians who require a convenient storage space and an office to utilize as a base of business. The dock-height doors make it easy to load and unload equipment and supplies. The office space is perfect for managing business operations and providing a comfortable setting for office personnel.

#### PROPERTY HIGHLIGHTS

- Two 8' x 8' Dock Doors
- 8' Ceiling Heights.
- Single Phase, 200 Amp, 120/240 Volt.
- Modified Gross Lease-Tenant responsible for a prorated share of Electricity and Gas as billed by the utility company.
- Tenant's Common Area Maintenance rate accounts for Tenant's prorated share of Landscaping & Snow Plowing Cost.
- · Ample Parking.
- New Hands-on Ownership.