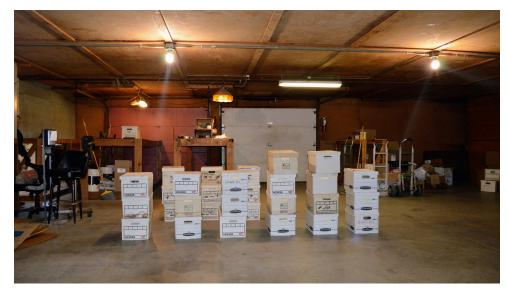

### **PROPERTY OVERVIEW**

This industrial space is newly vacated and comes equipped with two dock-height doors and a small office space. It is an ideal location for contractors, plumbers, and electricians who require a convenient storage space and an office to utilize as a base of business. The dock-height doors make it easy to load and unload equipment and supplies. The office space is perfect for managing business operations and providing a comfortable setting for office personnel.

#### PROPERTY HIGHLIGHTS

- Two 8' x 8' Dock Doors
- 8' Ceiling Heights.
- Single Phase, 200 Amp, 120/240 Volt.
- Modified Gross Lease-Tenant responsible for a prorated share of Electricity and Gas as billed by the utility company.
- Tenant's Common Area Maintenance rate accounts for Tenant's prorated share of Landscaping & Snow Plowing Cost.
- · Ample Parking.
- New Hands-on Ownership.