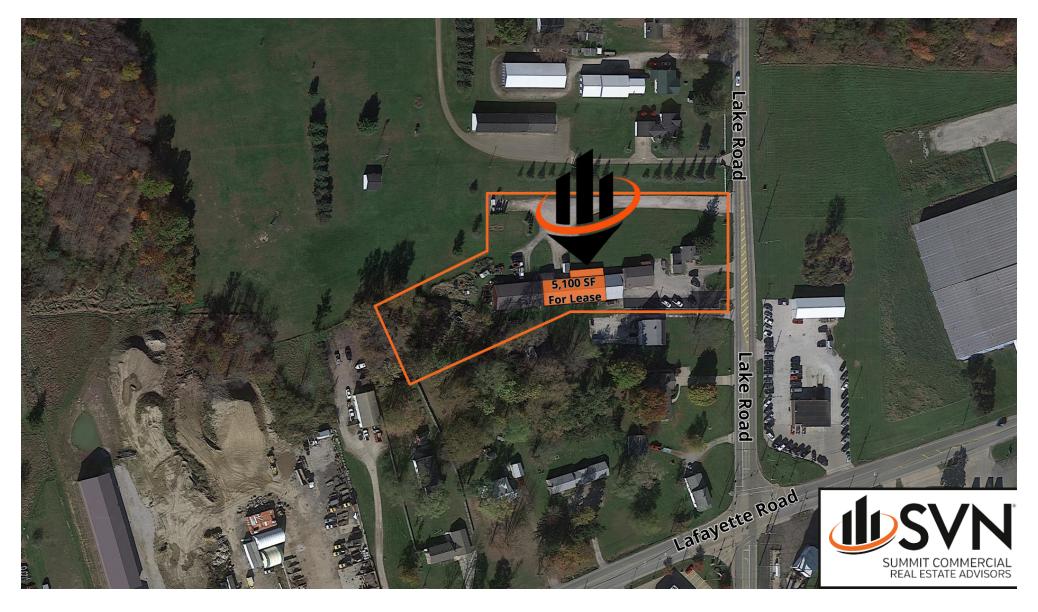

### OFFERING SUMMARY

| LEASE RATE:   | \$4.85 SF/yr (MG)        |
|---------------|--------------------------|
| C.A.M RATE:   | \$0.15 SF/YR             |
| AVAILABLE SF: | 5,100 SF                 |
| LOT SIZE:     | 2.66 Acres               |
| ZONING:       | L.M. Light Manufacturing |
| APN:          | 021-10B-09-001           |
|               |                          |

### **PROPERTY OVERVIEW**

This industrial space is newly vacated and comes equipped with two dock-height doors and a small office space. It is an ideal location for contractors, plumbers, and electricians who require a convenient storage space and an office to utilize as a base of business. The dock-height doors make it easy to load and unload equipment and supplies. The office space is perfect for managing business operations and providing a comfortable setting for office personnel.