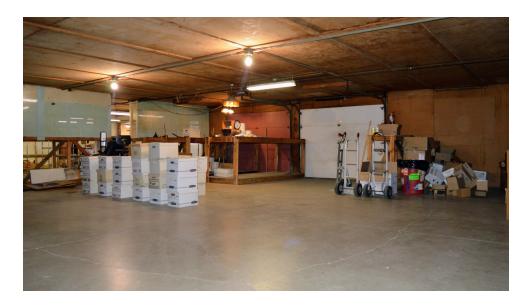

### **PROPERTY OVERVIEW**

This industrial space is newly vacated and comes equipped with two dock-height doors and a small office space. It is an ideal location for contractors, plumbers, and electricians who require a convenient storage space and an office to utilize as a base of business. The dock-height doors make it easy to load and unload equipment and supplies. The office space is perfect for managing business operations and providing a comfortable setting for office personnel.

#### PROPERTY HIGHLIGHTS

- Two 8' x 8' Dock Doors
- 8' Ceiling Heights.
- Single Phase, 200 Amp, 120/240 Volt.
- Modified Gross Lease-Tenant responsible for a prorated share of Electricity and Gas as billed by the utility company.
- Tenant's Common Area Maintenance rate accounts for Tenant's prorated share of Landscaping & Snow Plowing Cost.
- · Ample Parking.
- New Hands-on Ownership.