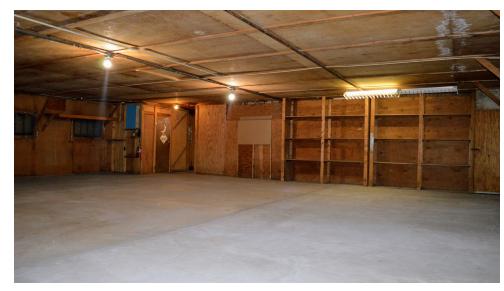

### **PROPERTY OVERVIEW**

This industrial space is newly vacated and comes equipped with two dock-height doors and a small office space. It is an ideal location for contractors, plumbers, and electricians who require a convenient storage space and an office to utilize as a base of business. The dock-height doors make it easy to load and unload equipment and supplies. The office space is perfect for managing business operations and providing a comfortable setting for office personnel.

#### PROPERTY HIGHLIGHTS

- Two 8' x 8' Dock Doors
- 8' Ceiling Heights.
- Single Phase, 200 Amp, 120/240 Volt.
- Modified Gross Lease-Tenant responsible for a prorated share of Electricity and Gas as billed by the utility company.
- Tenant's Common Area Maintenance rate accounts for Tenant's prorated share of Landscaping & Snow Plowing Cost.
- · Ample Parking.
- New Hands-on Ownership.