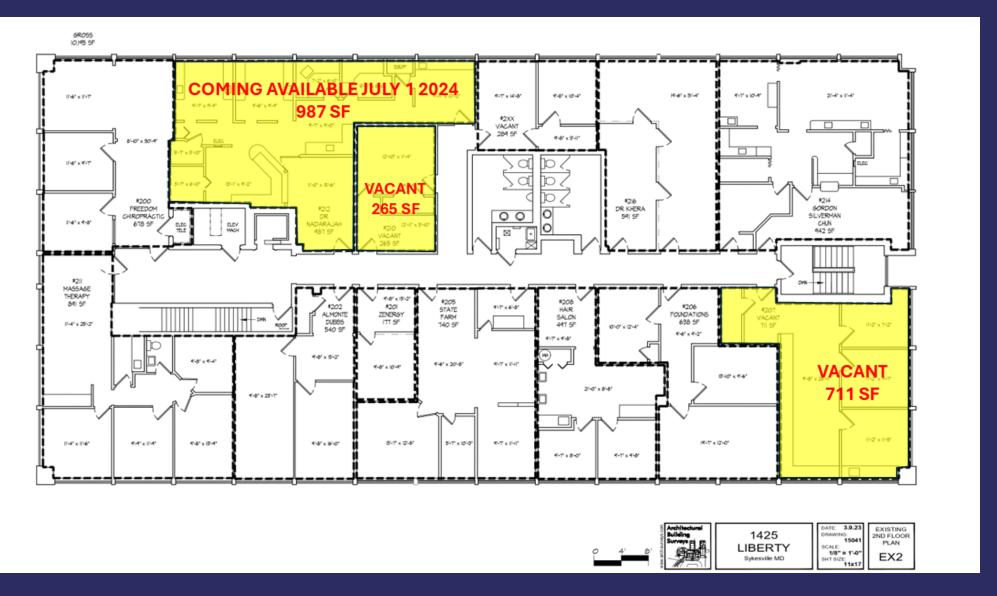

#### OFFERING SUMMARY

| Lease Rate:    | \$21.50 SF/yr (MG)                                             |  |
|----------------|----------------------------------------------------------------|--|
| Available SF:  | 265 - 1,252 SF Contiguous<br>Suite 210 and 212 can be combined |  |
| Lot Size:      | 1.59 Acres                                                     |  |
| Building Size: | 18,596 SF                                                      |  |
| Zoning:        | BG                                                             |  |

| SPACES                | LEASE RATE    | SPACE SIZE |
|-----------------------|---------------|------------|
| 2nd Floor - Suite 207 | \$21.50 SF/yr | 711 SF     |
| 2nd Floor - Suite 210 | \$21.50 SF/yr | 265 SF     |
| 2nd Floor - Suite 212 | \$21.50 SF/yr | 987 SF     |