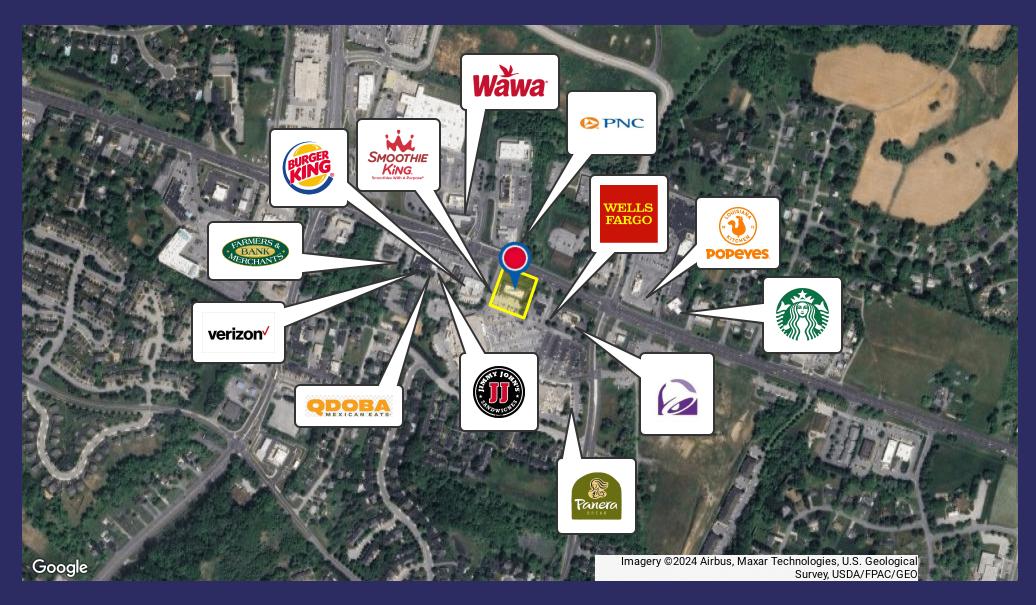

#### **LOCATION DESCRIPTION**

The Freedom Village Office Building is a 2-story, class C, building which is situated along Liberty Road. This property is surrounded by many food and retail options.

#### **PROPERTY HIGHLIGHTS**

- Convenient to Liberatore's Ristorante, Taco Bell, and Smoothie King
- Great signage possibilities right on Liberty Road
- 35 Surface Parking Spaces
- Professionally managed by Goddard Companies
- 24 Hour Access