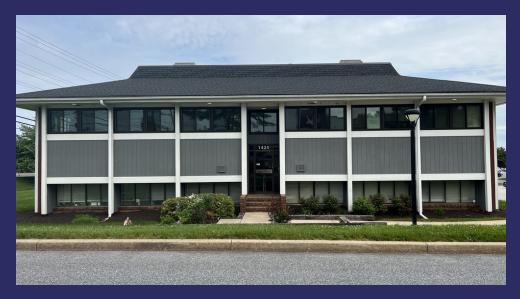

#### **LOCATION DESCRIPTION**

The Freedom Village Office Building is a 2-story, class C, building which is situated along Liberty Road. This property is surrounded by many food and retail options.

#### **PROPERTY HIGHLIGHTS**

- Convenient to Liberatore's Ristorante, Taco Bell, and Smoothie King
- Great signage possibilities right on Liberty Road
- 35 Surface Parking Spaces
- Professionally managed by Goddard Companies
- 24 Hour Access