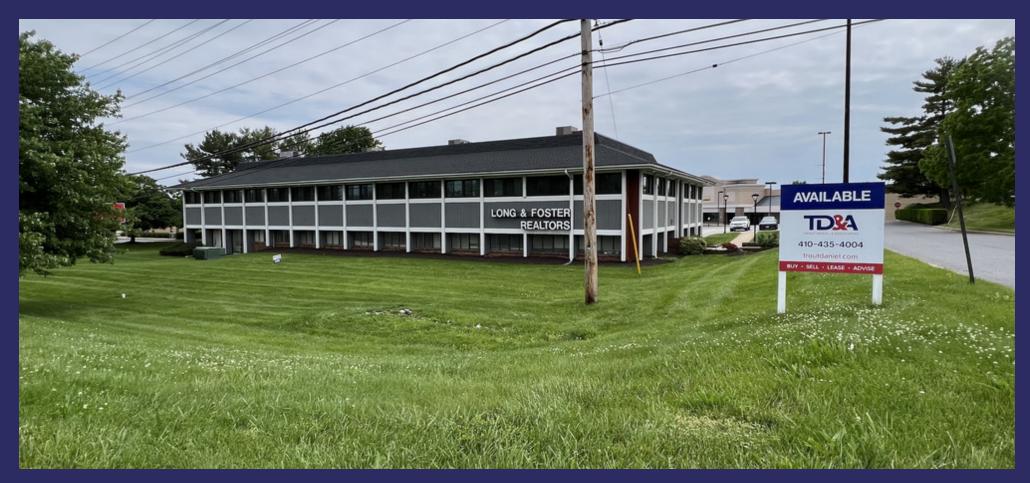

#### **LOCATION DESCRIPTION**

The Freedom Village Office Building is a 2-story, class C, building which is situated along Liberty Road. This property is surrounded by many food and retail options.

#### **PROPERTY HIGHLIGHTS**

- Convenient to Liberatore's Ristorante, Taco Bell, and Smoothie King
- Great signage possibilities right on Liberty Road
- 35 Surface Parking Spaces
- Professionally managed by Goddard Companies
- 24 Hour Access