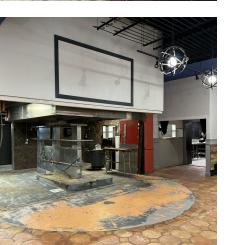

#### **PROPERTY OVERVIEW**

Former Nancy's BBQ. 7,471 SF of available space next to Food + Beer Downtown and next to Station 400. One side of the space also has an upper mezzanine level consisting of 1260 SF. Great location for another bar/restaurant or retail concept. Open surface parking available along with street parking and additional parking available at Station 400 after lunch hours. Offered at \$22/SF NNN plus \$3.29/SF in CAM.