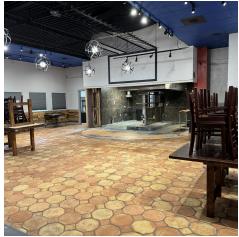

#### **PROPERTY OVERVIEW**

Former Nancy's BBQ. 7,471 SF of available space next to Food + Beer Downtown and next to Station 400. One side of the space also has an upper mezzanine level consisting of 1260 SF. Great location for another bar/restaurant or retail concept. Open surface parking available along with street parking and additional parking available at Station 400 after lunch hours. Offered at \$22/SF NNN plus \$3.29/SF in CAM.