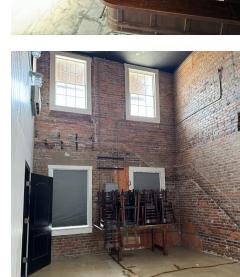

#### **PROPERTY OVERVIEW**

Former Nancy's BBQ. 7,471 SF of available space next to Food + Beer Downtown and next to Station 400. One side of the space also has an upper mezzanine level consisting of 1260 SF. Great location for another bar/restaurant or retail concept. Open surface parking available along with street parking and additional parking available at Station 400 after lunch hours. Offered at \$22/SF NNN plus \$3.29/SF in CAM.