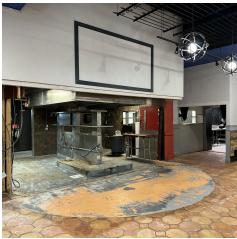

#### **PROPERTY OVERVIEW**

Former Nancy's BBQ. 7,471 SF of available space next to Food + Beer Downtown and next to Station 400. One side of the space also has an upper mezzanine level consisting of 1260 SF. Great location for another bar/restaurant or retail concept. Open surface parking available along with street parking and additional parking available at Station 400 after lunch hours. Offered at \$22/SF NNN plus \$3.29/SF in CAM.