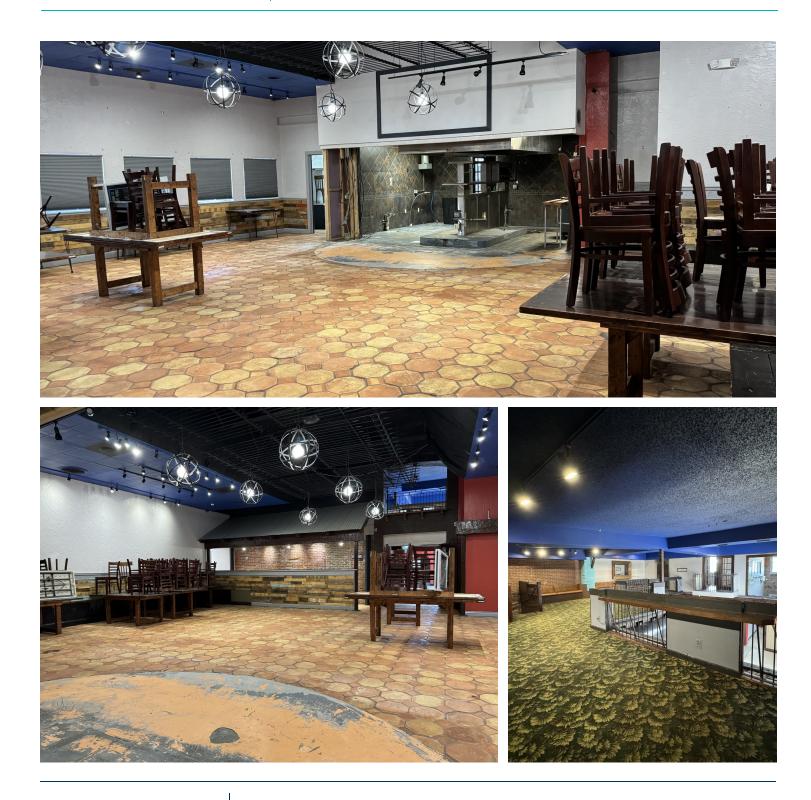

#### **PROPERTY OVERVIEW**

Former Nancy's BBQ. 7,471 SF of available space next to Food + Beer Downtown and next to Station 400. One side of the space also has an upper mezzanine level consisting of 1260 SF. Great location for another bar/restaurant or retail concept. Open surface parking available along with street parking and additional parking available at Station 400 after lunch hours. Offered at \$22/SF NNN plus \$3.29/SF in CAM.