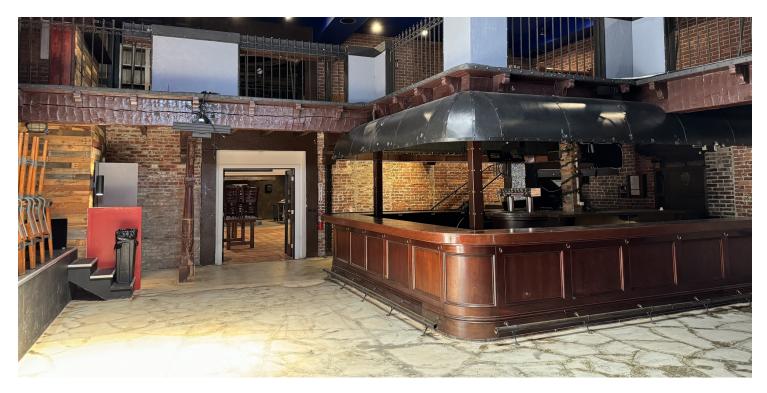

#### **PROPERTY OVERVIEW**

Former Nancy's BBQ. 7,471 SF of available space next to Food + Beer Downtown and next to Station 400. One side of the space also has an upper mezzanine level consisting of 1260 SF. Great location for another bar/restaurant or retail concept. Open surface parking available along with street parking and additional parking available at Station 400 after lunch hours. Offered at \$22/SF NNN plus \$3.29/SF in CAM.