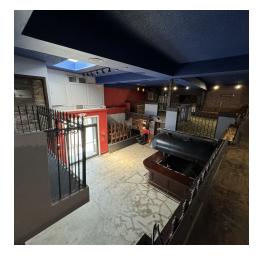

#### **PROPERTY OVERVIEW**

Former Nancy's BBQ. 7,471 SF of available space next to Food + Beer Downtown and next to Station 400. One side of the space also has an upper mezzanine level consisting of 1260 SF. Great location for another bar/restaurant or retail concept. Open surface parking available along with street parking and additional parking available at Station 400 after lunch hours. Offered at \$22/SF NNN plus \$3.29/SF in CAM.

#### LOCATION OVERVIEW

The building is located just east of the intersection of Lemon Ave. and 4th St. in the Rosemary District which sits just across the north side of Fruitville Rd from the Downtown Core. It is only a few minutes walk from Main St. and surrounded by other successful restaurants and bars including Mandeville, Station 400, and Food + Beer making this an ideal location for another restaurant/bar or retail user.