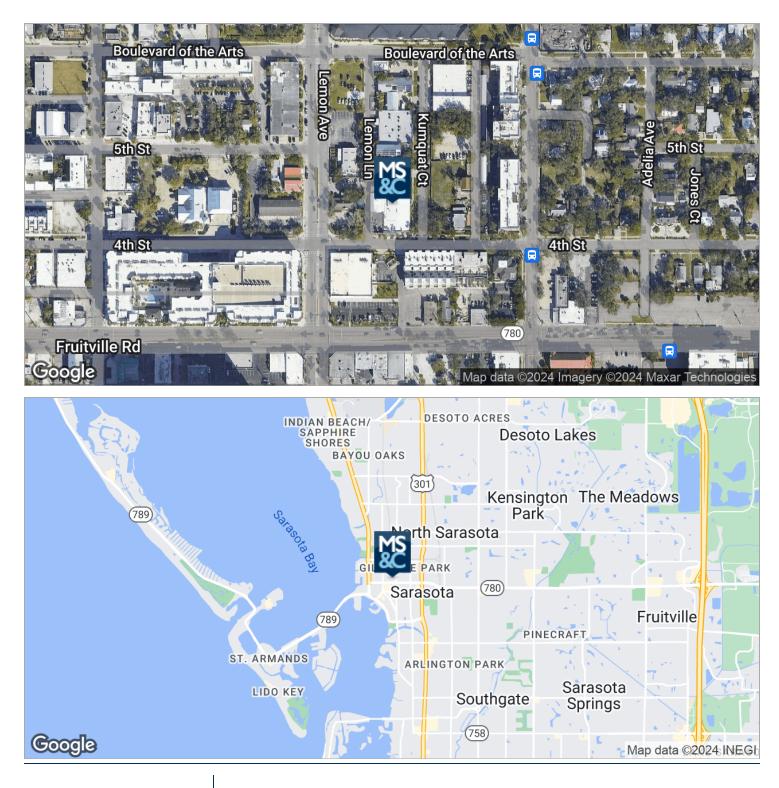

## ADDRESS 1525 4th St. Suite C Sarasota, FL 34236

#### LOCATION OVERVIEW

The building is located just east of the intersection of Lemon Ave. and 4th St. in the Rosemary District which sits just across the north side of Fruitville Rd from the Downtown Core. It is only a few minutes walk from Main St. and surrounded by other successful restaurants and bars including Mandeville, Station 400, and Food + Beer making this an ideal location for another restaurant/bar or retail user.

The Rosemary District (RDA) is one of the most up and coming districts in the heart of Downtown. It recently added over 1300 apartments, brand new restaurants, and modern retail. Please find the RDA's website here for an additional overview of the area: