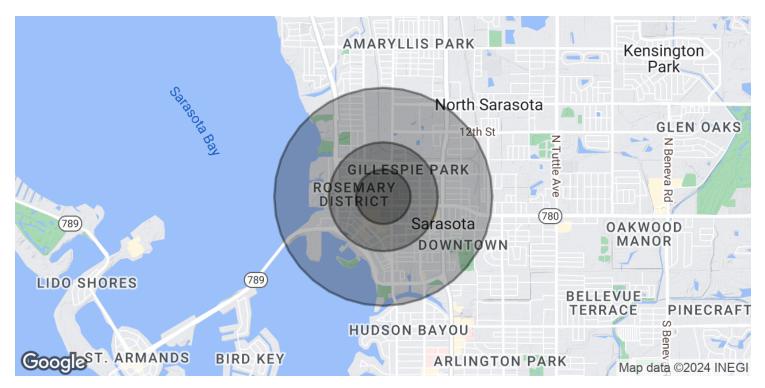

|                    | 0.25 Miles | 0.5 Miles | 1 Mile   |
|--------------------|------------|-----------|----------|
| Total Households:  | 830        | 2,845     | 8,093    |
| Total Population:  | 1,269      | 3,989     | 12,516   |
| Average HH Income: | \$74,186   | \$72,142  | \$75,598 |

15254TH ST. SUITE C, SARASOTA, FL

| POPULATION                              | 0.25 MILES               | 0.5 MILES              | I MILE              |
|-----------------------------------------|--------------------------|------------------------|---------------------|
| Total Population                        | 1,269                    | 3,989                  | 12,516              |
| Average Age                             | 52.7                     | 53.2                   | 51.7                |
| Average Age (Male)                      | 45.5                     | 49.8                   | 50.4                |
| Average Age (Female)                    | 62.6                     | 58.5                   | 55.1                |
|                                         |                          |                        |                     |
| HOUSEHOLDS & INCOME                     | 0.25 MILES               | 0.5 MILES              | I MILE              |
| HOUSEHOLDS & INCOME<br>Total Households | <b>0.25 MILES</b><br>830 | <b>0.5 MILES</b> 2,845 | <b>I MILE</b> 8,093 |
|                                         |                          |                        |                     |
| Total Households                        | 830                      | 2,845                  | 8,093               |
| Total Households<br># of Persons per HH | 830<br>1.5               | 2,845<br>1.4           | 8,093<br>1.5        |