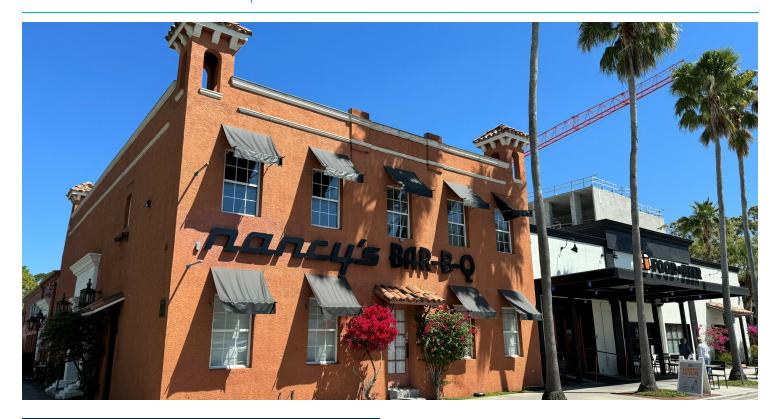

#### **PROPERTY OVERVIEW**

Former Nancy's BBQ. 7,471 SF of available space next to Food + Beer Downtown and next to Station 400. One side of the space also has an upper mezzanine level consisting of 1260 SF. Great location for another bar/restaurant or retail concept. Open surface parking available along with street parking and additional parking available at Station 400 after lunch hours. Offered at \$22/SF NNN plus \$3.29/SF in CAM.

#### LOCATION OVERVIEW

The building is located just east of the intersection of Lemon Ave. and 4th St. in the Rosemary District which sits just across the north side of Fruitville Rd from the Downtown Core. It is only a few minutes walk from Main St. and surrounded by other successful restaurants and bars including Mandeville, Station 400, and Food + Beer making this an ideal location for another restaurant/bar or retail user.