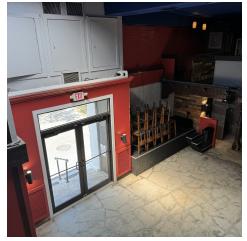

#### **PROPERTY OVERVIEW**

Former Nancy's BBQ. 7,471 SF of available space next to Food + Beer Downtown and next to Station 400. One side of the space also has an upper mezzanine level consisting of 1260 SF. Great location for another bar/restaurant or retail concept. Open surface parking available along with street parking and additional parking available at Station 400 after lunch hours. Offered at \$22/SF NNN plus \$3.29/SF in CAM.

#### LOCATION OVERVIEW

The building is located just east of the intersection of Lemon Ave. and 4th St. in the Rosemary District which sits just across the north side of Fruitville Rd from the Downtown Core. It is only a few minutes walk from Main St. and surrounded by other successful restaurants and bars including Mandeville, Station 400, and Food + Beer making this an ideal location for another restaurant/bar or retail user.