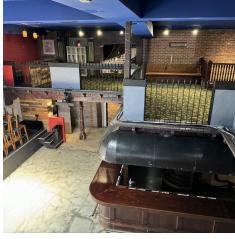

#### **PROPERTY OVERVIEW**

Former Nancy's BBQ. 7,471 SF of available space next to Food + Beer Downtown and next to Station 400. One side of the space also has an upper mezzanine level consisting of 1260 SF. Great location for another bar/restaurant or retail concept. Open surface parking available along with street parking and additional parking available at Station 400 after lunch hours. Offered at \$22/SF NNN plus \$3.29/SF in CAM.

#### LOCATION OVERVIEW

The building is located just east of the intersection of Lemon Ave. and 4th St. in the Rosemary District which sits just across the north side of Fruitville Rd from the Downtown Core. It is only a few minutes walk from Main St. and surrounded by other successful restaurants and bars including Mandeville, Station 400, and Food + Beer making this an ideal location for another restaurant/bar or retail user.