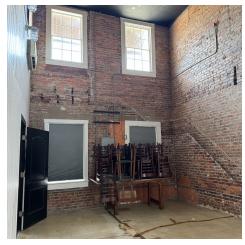

#### **PROPERTY OVERVIEW**

Former Nancy's BBQ. 7,471 SF of available space next to Food + Beer Downtown and next to Station 400. One side of the space also has an upper mezzanine level consisting of 1260 SF. Great location for another bar/restaurant or retail concept. Open surface parking available along with street parking and additional parking available at Station 400 after lunch hours. Offered at \$22/SF NNN plus \$3.29/SF in CAM.