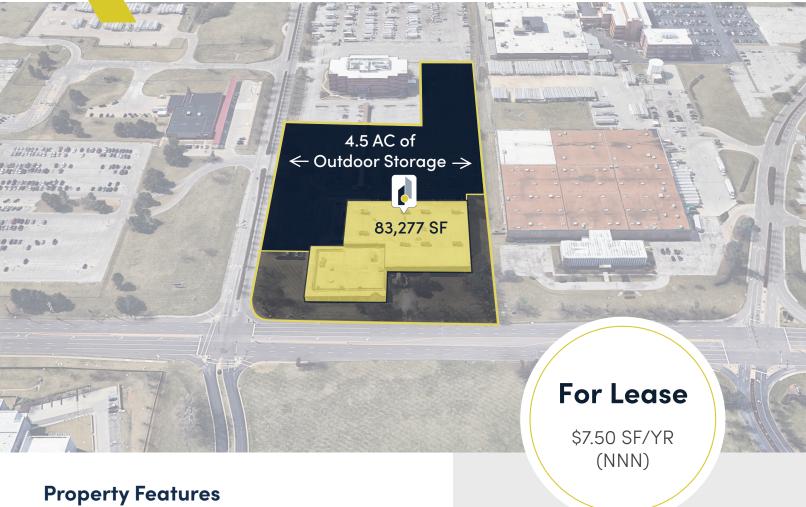

### 600 James S McDonnell Boulevard

83,277 SF Industrial with 4.5 Acres of Outdoor Storage

- 15 YEAR TAX ABATEMENT YR 1: \$0.13 PSF
- IOS/ISF Facility Available For Lease
- 83,277 SF Warehouse
- 4.5 Acres Fenced Outdoor Storage
- 22' Clear Height
- 3 New Dock Doors on South Elevation
- 1 New Oversized Drive-in Door
- Completed Remodeled Exterior
- Easy Access to I-270 and I-70
- Airport Submarket
- 24' x 36' Column Spacing
- Delivery Q2 2024 Office to Industrial

### **Property Snapshot**

83,277 **Building SF** 

4.5 Land AC

2.57 Mi **Proximity** to Airport

\$7.50 SF/YR (NNN) Lease Rate