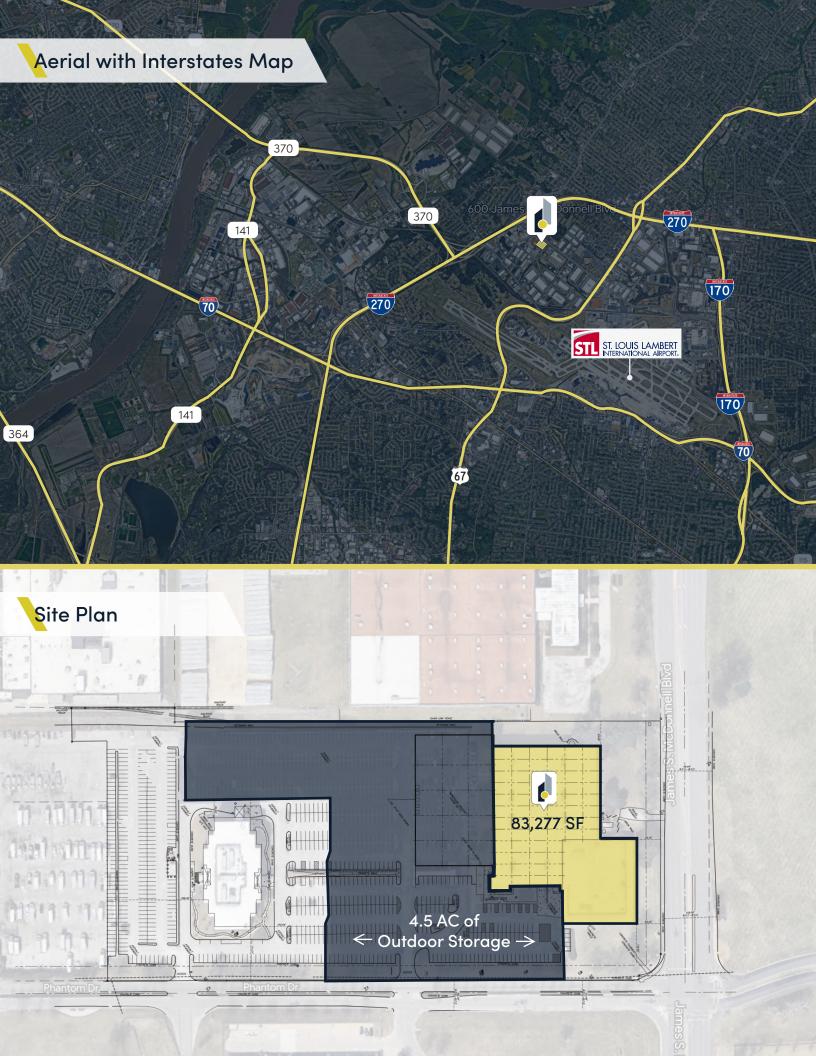

### 600 James S McDonnell Boulevard

83,277 SF Industrial with 4.5 Acres of Outdoor Storage

- 15 YEAR TAX ABATEMENT YR 1: \$0.13 PSF
- IOS/ISF Facility Available For Lease
- 83,277 SF Warehouse
- 4.5 Acres Fenced Outdoor Storage
- 22' Clear Height
- 3 New Dock Doors on South Elevation
- 1 New Oversized Drive-in Door
- Completed Remodeled Exterior
- Easy Access to I-270 and I-70
- Airport Submarket
- 24' x 36' Column Spacing
- Delivery Q2 2024 Office to Industrial

### **Property Snapshot**

83,277 **Building SF** 

4.5 Land AC

2.57 Mi **Proximity** to Airport

\$7.50 SF/YR (NNN) Lease Rate