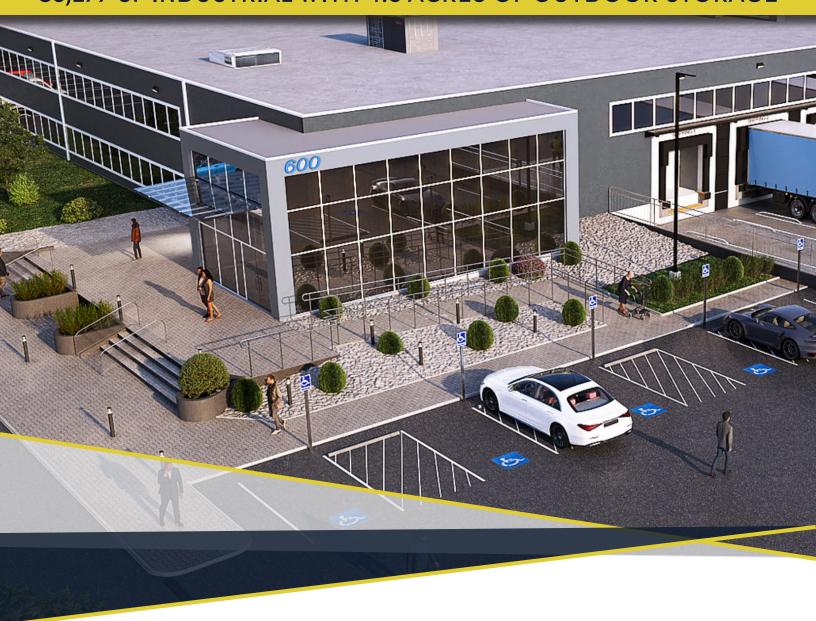

83,277 SF INDUSTRIAL WITH 4.5 ACRES OF OUTDOOR STORAGE

### 600 James S McDonnell Boulevard

83,277 SF Industrial with 4.5 Acres of Outdoor Storage

- 15 YEAR TAX ABATEMENT YR 1: \$0.13 PSF
- IOS/ISF Facility Available For Lease
- 83,277 SF Warehouse
- 4.5 Acres Fenced Outdoor Storage
- 22' Clear Height
- 3 New Dock Doors on South Elevation
- 1 New Oversized Drive-in Door
- Completed Remodeled Exterior
- Easy Access to I-270 and I-70
- Airport Submarket
- 24' x 36' Column Spacing
- Delivery Q2 2024 Office to Industrial