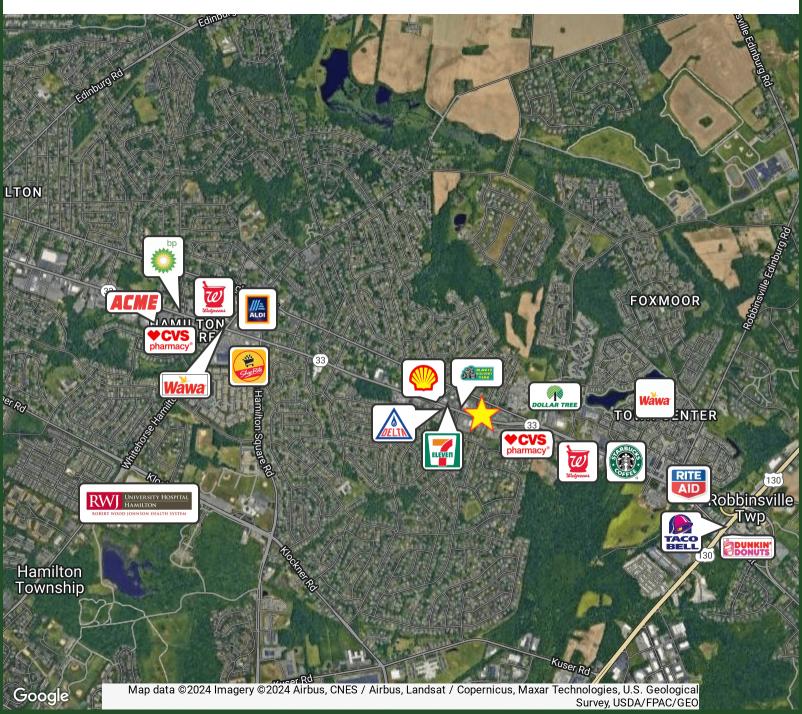

## ADDITIONAL PHOTOS

**Brian Murphy** | O: 732.623.2156 | C: 732.539.3098 | murphy@sitarcompany.com

2222 Route 33 W., Suite C, Hamilton, NJ 08690

Worldwide Real Estate Services Since 1978

RETAILER MAP

Brian Murphy | O: 732.623.2156 | C: 732.539.3098 | murphy@sitarcompany.com