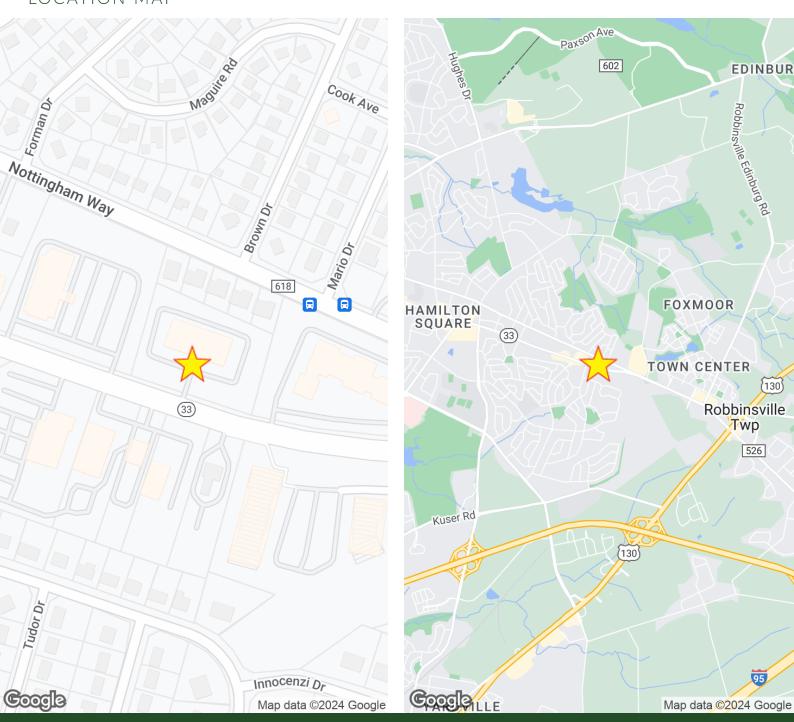

#### LOCATION MAP

Brian Murphy | O: 732.623.2156 | C: 732.539.3098 | murphy@sitarcompany.com

2222 Route 33 W., Suite C, Hamilton, NJ 08690

Worldwide Real Estate Services Since 1978