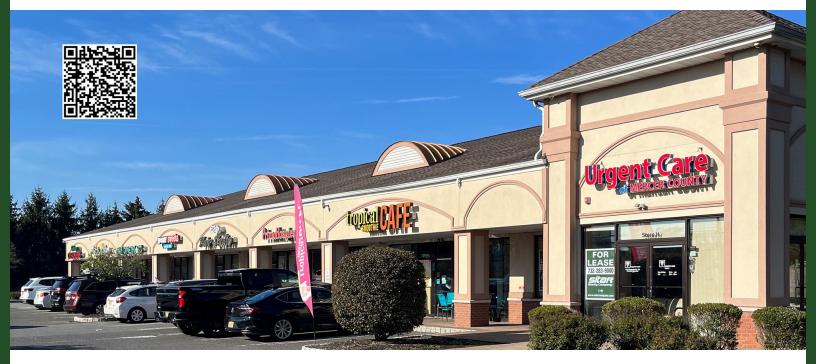

#### PROPERTY DESCRIPTION

**Turnkey Business Opportunity** 

#### **PROPERTY HIGHLIGHTS**

- Small deposit required for all equipment and supplies
- Zoned HC
- 195' of frontage on Highway 33
- Traffic count 17,366 VPD (2022)
- Co-tenants include Tropical Smoothie Cafe, New Green Cleaners, Mathnasium, Pets in Paradise, Melz Salon & Spa, Primo Hoagies, and restaurant.
- Motivated landlord
- Move in ready

#### **LOCATION DESCRIPTION**

Located on heavily traveled Highway 33, and in close proximity to Routes 1, 130, 195, 295, and the NJ Turnpike.

| OFFERING SUMMARY |                     |
|------------------|---------------------|
| LEASE RATE:      | \$21.50 SF/yr (NNN) |
| AVAILABLE SF:    | ±1,400 SF           |
| LOT SIZE:        | ±2.01 Acres         |
| BUILDING SIZE:   | ±12,057 SF          |