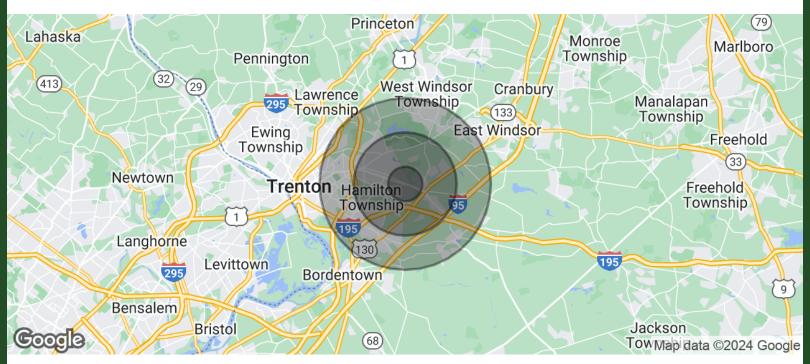

### DEMOGRAPHICS MAP & REPORT

| POPULATION           | 1 MILE | 3 MILES | 5 MILES |
|----------------------|--------|---------|---------|
| TOTAL POPULATION     | 10,560 | 48,779  | 127,743 |
| AVERAGE AGE          | 42.5   | 46.6    | 42.2    |
| AVERAGE AGE (MALE)   | 41.9   | 45.4    | 41.2    |
| AVERAGE AGE (FEMALE) | 43.5   | 47.4    | 43.2    |

| HOUSEHOLDS & INCOME                                  | 1 MILE    | 3 MILES   | 5 MILES   |
|------------------------------------------------------|-----------|-----------|-----------|
| TOTAL HOUSEHOLDS                                     | 4,206     | 19,980    | 49,763    |
| # OF PERSONS PER HH                                  | 2.5       | 2.4       | 2.6       |
| AVERAGE HH INCOME                                    | \$120,882 | \$118,130 | \$113,565 |
| AVERAGE HOUSE VALUE                                  | \$309,826 | \$310,113 | \$285,542 |
| * Demographic data derived from 2020 ACS - US Consus |           |           |           |