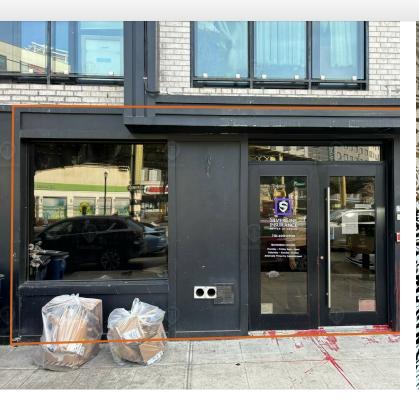

# Built Out Office Space for Lease

500 SF

936 Madison Street • Brooklyn • NY

For Pricing Call: 718-437-6100

Shlomi Bagdadi 718.437.6100 sb@tristatecr.com

Leo Beda
718.437.6100
Leo.B@tristatecr.com

## **Property Summary**

936 Madison Street, Brooklyn, NY 11221

#### Main Highlights

- ▶ Ground floor
- Built out office
- Kitchenette area
- Bathroom

R6, C2-4

FOR LEASE • 500 SF • For Pricing

Call: 718-437-6100