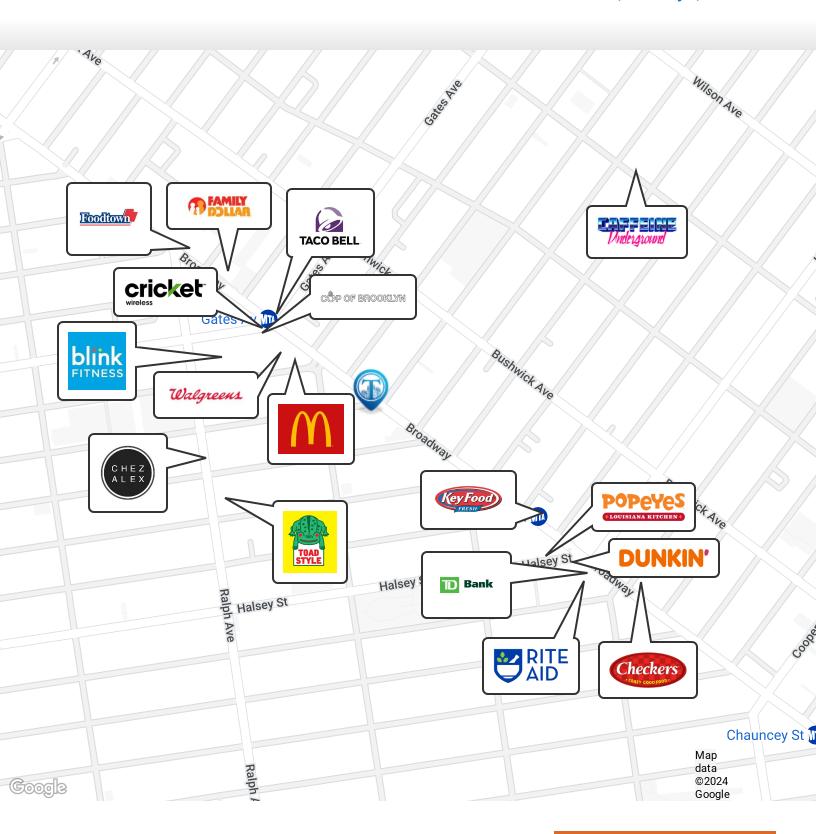

Nearby tenants include Walgreens, Blink Fitness, Key Food Supermarket, Family Dollar, McDonald's, Dunkin, Popeyes, Rite Aid, Checkers, Foodtown of Bushwick, Chez Alex, Toad Style, Cup of Brooklyn, and more!

## Retailer Map

936 Madison Street, Brooklyn, NY 11221

FOR LEASE • 500 SF • For Pricing

Call: 718-437-6100

Shlomi Bagdadi 718.437.6100 sb@tristatecr.com

Leo Beda
718.437.6100
Leo.B@tristatecr.com

Broker is relying on Landlord or other Landlord-supplied sources for the accuracy of said information and has no knowledge of the accuracy of it. Broker makes no representation and/or warranty, expressed or implied, as to the accuracy of such information.