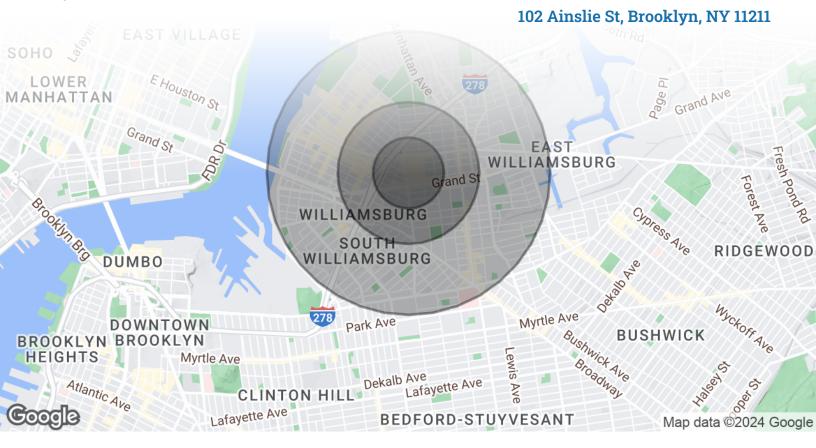

# Area Demographics

| POPULATION                              | 0.25 MILES          | 0.5 MILES                  | 1 MILE               |
|-----------------------------------------|---------------------|----------------------------|----------------------|
| Total Population                        | 11,202              | 45,652                     | 168,302              |
| Average Age                             | 32.7                | 33.0                       | 29.4                 |
| Average Age (Male)                      | 33.1                | 32.4                       | 28.4                 |
| Average Age (Female)                    | 32.5                | 34.6                       | 31.2                 |
|                                         |                     |                            |                      |
| HOUSEHOLDS & INCOME                     | 0.25 MILES          | 0.5 MILES                  | 1 MILE               |
| HOUSEHOLDS & INCOME<br>Total Households | 0.25 MILES<br>5,219 | <b>0.5 MILES</b><br>21,838 | <b>1 MILE</b> 69,390 |
|                                         |                     |                            |                      |
| Total Households                        | 5,219               | 21,838                     | 69,390               |

168,302 People within 1 Mile

\$105,033 Avg Household Income

FOR LEASE • Fully Leased • For Pricing