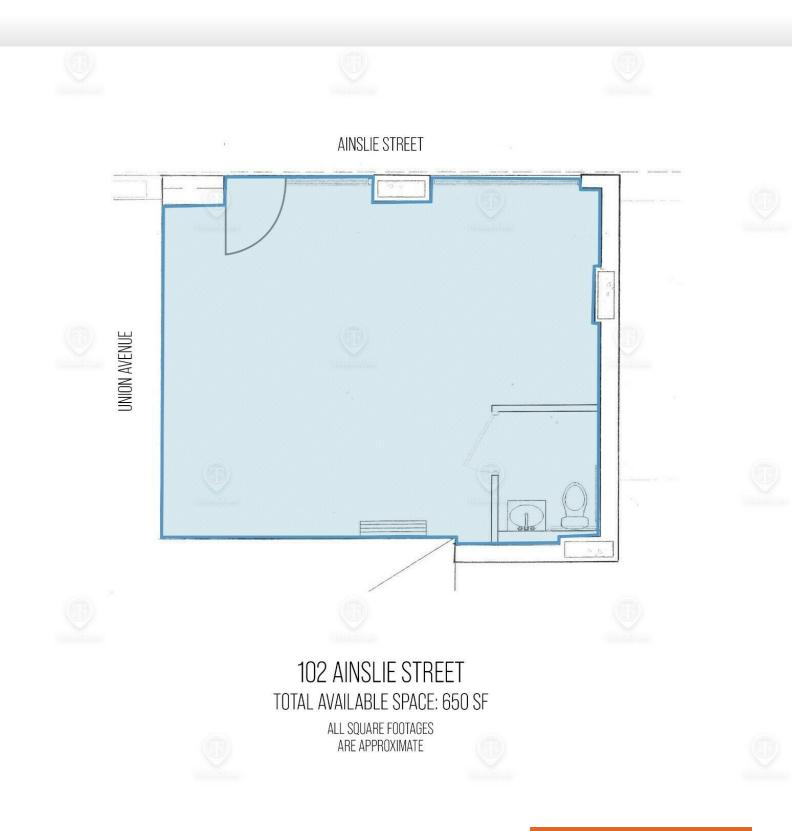

## Floor Plans

### 102 Ainslie St, Brooklyn, NY 11211

FOR LEASE • Fully Leased • For Pricing

# 650 SF | 102 Ainslie St | Clean Retail Space for Lease

Fully Leased • For PricingCall: 718-437-6100102 Ainslie St • Brooklyn • NY

Shlomi Bagdadi 718.437.6100 sb@tristatecr.com Avi Akiva **718.437.6100 x110** Avi.A@TriStateCR.com