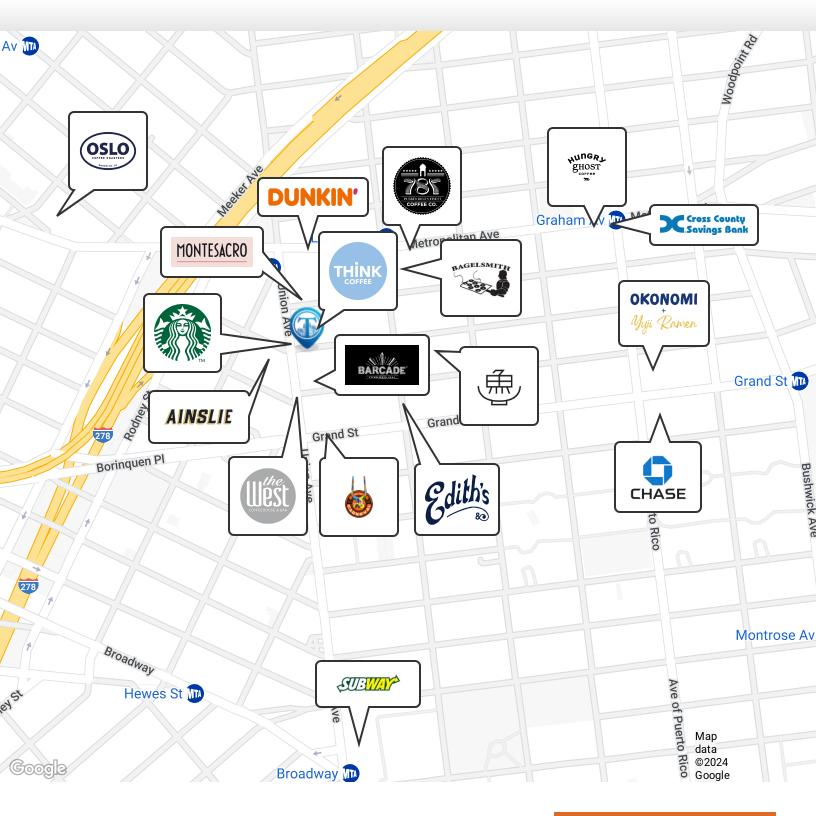

Nearby tenants include Hidden Grounds Cafe, Barcade, The West, Carneval, Ainslie, Montesacero, Think Coffee, Dunkin', Ainslie, Starbucks, Edith's Sandwich Counter, 787 Coffee, Bagelsmith, OKONOMI, Kings Co. Imperial, and more!

# **Retailer Map**

### 102 Ainslie St, Brooklyn, NY 11211

FOR LEASE • Fully Leased • For Pricing