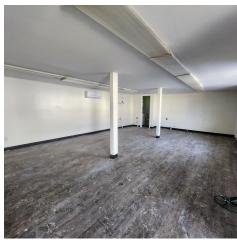

#### PROPERTY DESCRIPTION

Introducing a prime investment opportunity in the bustling Little Rock area. This distinguished property boasts a 3,991 SF building, featuring 6 units, tailored for office or office building investment. Built in 1949, this landmark establishment offers a blend of historic charm and modern functionality. With 4 office spaces, an 1800 sq ft warehouse, and an 800 sq ft 2-bedroom living area, this versatile property is well-suited for diverse business endeavors. Embrace the potential for a lucrative office investment with this well-positioned property, offering a strategic location and an array of opportunities for future growth and development.

### PROPERTY HIGHLIGHTS

- 1800 sq ft warehouse
- 800 sq ft 2 bedroom living area
- · 4 office spaces