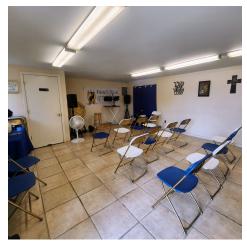

#### PROPERTY DESCRIPTION

Introducing a prime investment opportunity in the bustling Little Rock area. This distinguished property boasts a 3,991 SF building, featuring 6 units, tailored for office or office building investment. Built in 1949, this landmark establishment offers a blend of historic charm and modern functionality. With 4 office spaces, an 1800 sq ft warehouse, and an 800 sq ft 2-bedroom living area, this versatile property is well-suited for diverse business endeavors. Embrace the potential for a lucrative office investment with this well-positioned property, offering a strategic location and an array of opportunities for future growth and development.

### PROPERTY HIGHLIGHTS

- 1800 sq ft warehouse
- 800 sq ft 2 bedroom living area
- · 4 office spaces