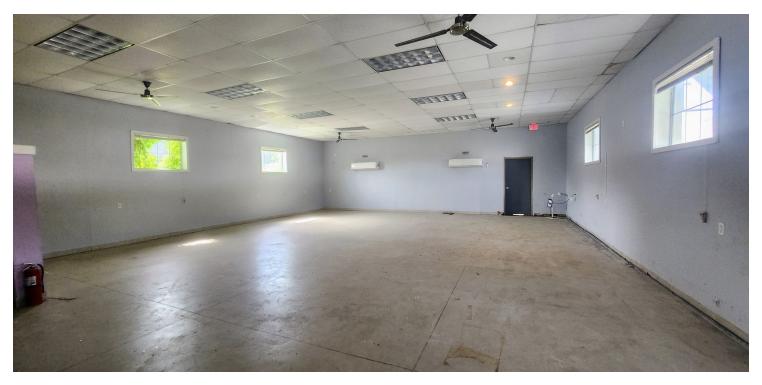

#### PROPERTY DESCRIPTION

Introducing a prime investment opportunity in the bustling Little Rock area. This distinguished property boasts a 3,991 SF building, featuring 6 units, tailored for office or office building investment. Built in 1949, this landmark establishment offers a blend of historic charm and modern functionality. With 4 office spaces, an 1800 sq ft warehouse, and an 800 sq ft 2-bedroom living area, this versatile property is well-suited for diverse business endeavors. Embrace the potential for a lucrative office investment with this well-positioned property, offering a strategic location and an array of opportunities for future growth and development.

### PROPERTY HIGHLIGHTS

- 1800 sq ft warehouse
- 800 sq ft 2 bedroom living area
- · 4 office spaces