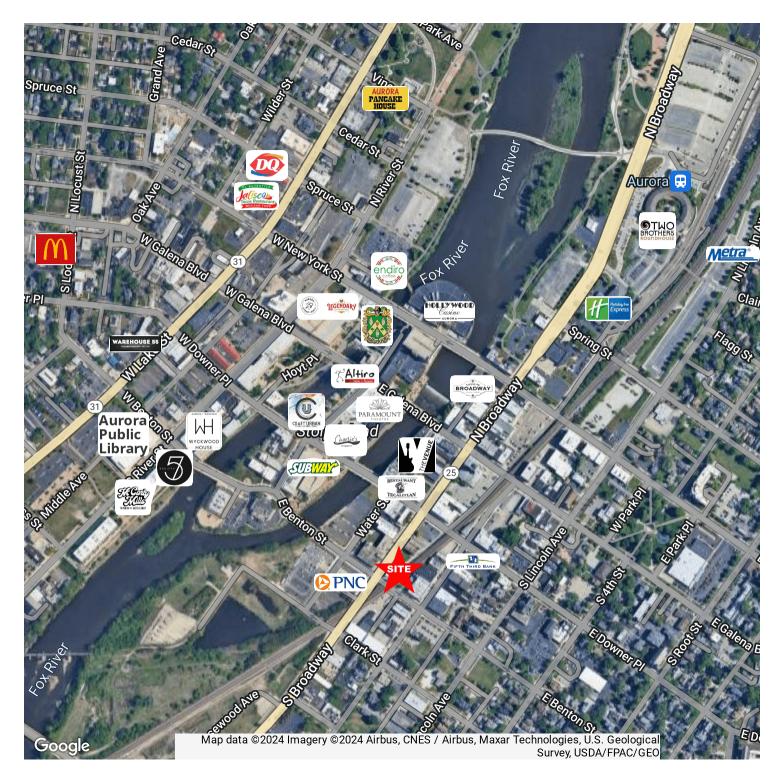

#### **LOCATION OVERVIEW**

Located in the heart of downtown Aurora, Illinois, 2nd largest city next to Chicago. Proximal to the famed Paramount Theater, Waubonsee Community College, Hollywood Casino, RiverEdge Park, and more. Approximately a half mile from the Aurora Metra Train Station.