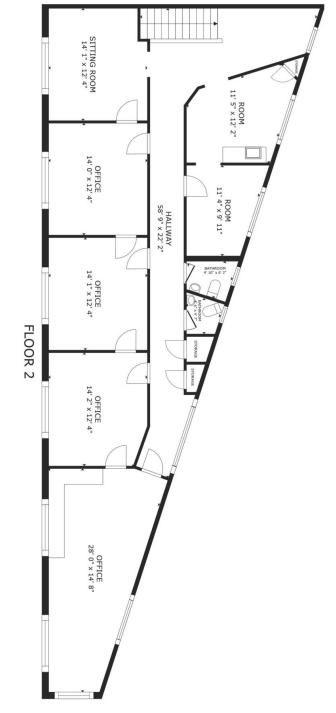

CATON COMMERCIAL REAL ESTATE GROUP // 1296 RICKERT DR, SUITE 200, , // CATONCOMMERCIAL.COM

GROSS INTERNAL AREA
FLOOR 1 58 sq.ft. FLOOR 2 1,728 sq.ft.
EXCLUDED AREAS: VERANDA 9 sq.ft.
TOTAL: 1,786 sq.ft.
IZES AND DIMENSIONS ARE APPROXIMATE. ACTUAL MAY