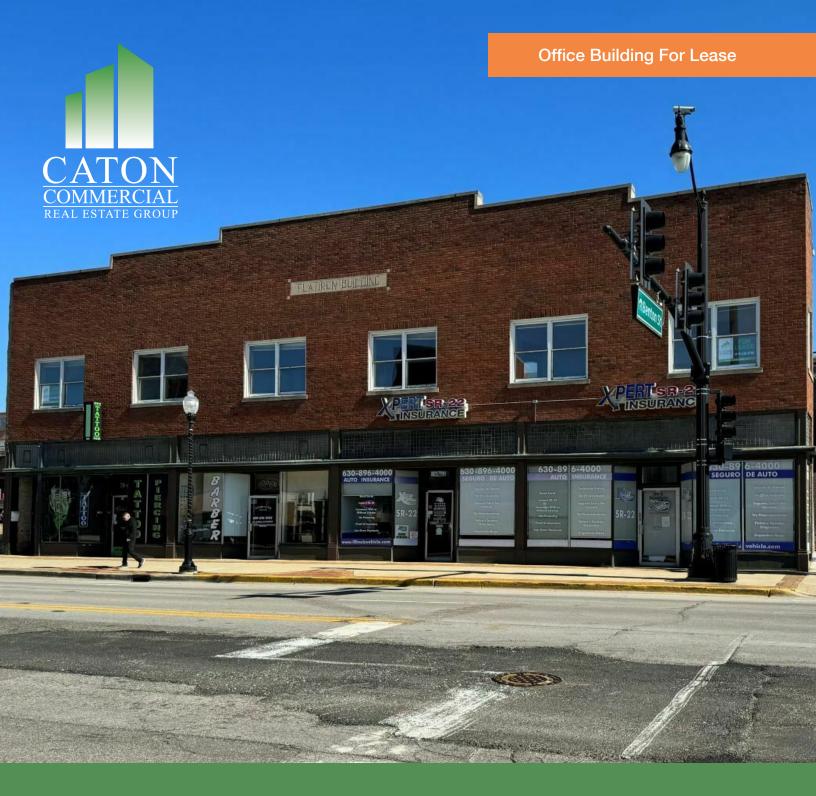

78-84 S BROADWAY, AURORA, IL 60505

#### **OFFERING SUMMARY**

Available SF: 500 - 1,786 SF

Lease Rate: \$12.00 SF/yr (NNN)

Lot Size: 0.05 Acres

Year Built: 1924

3,750 SF Building Size:

DC Zoning:

#### PROPERTY HIGHLIGHTS

- · Entire 2nd floor office space available
- · Private entrance
- · Located at lighted intersection
- · Huge windows for natural light
- Space features private offices, conference room, open work area, breakroom, two restrooms
- Take a Virtual Tour: https://my.matterport.com/show/?m=YXW5ty9p9Fv

#### **LOCATION OVERVIEW**

Located in the heart of downtown Aurora, Illinois, 2nd largest city next to Chicago. Proximal to the famed Paramount Theater, Waubonsee Community College, Hollywood Casino, RiverEdge Park, and more. Approximately a half mile from the Aurora Metra Train Station.