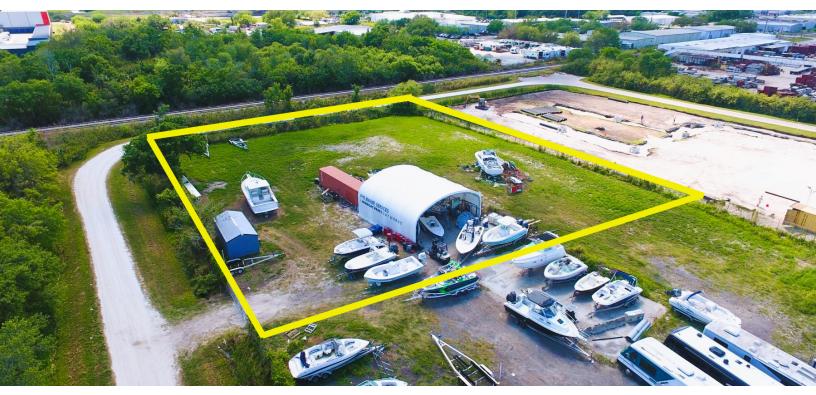

# HEAVY MANUFACTURING 1 ACRE OUTSIDE STORAGE W/ 40X40 CANOPY

1908 13TH ST E PALMETTO, FLORIDA 34221

### PROPERTY OVERVIEW

Introducing a Heavy Manufacturing opportunity with approx. 1 acre of outside storage. Located at 1904 and 1908 13th St E, Palmetto, FL, 34221. This expansive property offers versatile space ideal for a range of industrial outdoor storage uses. Property includes a 40x40 canopy structure constructed on a concrete slab that is fully fenced from all sides and new fencing to be completed on the north end. With convenient access just 3 miles from I-75, 1 miles from US 41, and 5 miles to I-275 this property is perfectly positioned to elevate your Industrial needs.