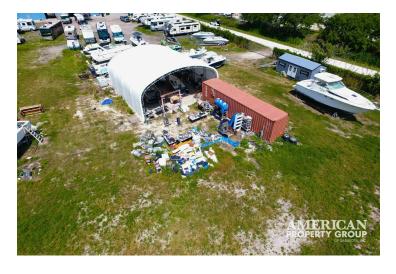

### PROPERTY OVERVIEW

Introducing a Heavy Manufacturing opportunity with approx. 1 acre of outside storage. Located at 1904 and 1908 13th St E, Palmetto, FL, 34221. This expansive property offers versatile space ideal for a range of industrial outdoor storage uses. Property includes a 40x40 canopy structure constructed on a concrete slab that is fully fenced from all sides and new fencing to be completed on the north end. With convenient access just 3 miles from I-75, 1 miles from US 41, and 5 miles to I-275 this property is perfectly positioned to elevate your Industrial needs.