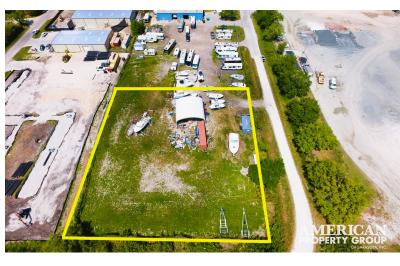

# HEAVY MANUFACTURING 1 ACRE OUTSIDE STORAGE W/ 40X40 CANOPY

1908 13TH ST E PALMETTO, FLORIDA 34221

### PROPERTY OVERVIEW

Introducing a Heavy Manufacturing opportunity with approx. 1 acre of outside storage. Located at 1904 and 1908 13th St E, Palmetto, FL, 34221. This expansive property offers versatile space ideal for a range of industrial outdoor storage uses. Property includes a 40x40 canopy structure constructed on a concrete slab that is fully fenced from all sides and new fencing to be completed on the north end. With convenient access just 3 miles from I-75, 1 miles from US 41, and 5 miles to I-275 this property is perfectly positioned to elevate your Industrial needs.