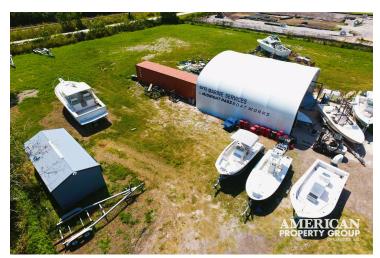

# HEAVY MANUFACTURING 1 ACRE OUTSIDE STORAGE W/ 40X40 CANOPY

1908 13TH ST E PALMETTO, FLORIDA 34221

### PROPERTY OVERVIEW

Introducing a Heavy Manufacturing opportunity with approx. 1 acre of outside storage. Located at 1904 and 1908 13th St E, Palmetto, FL, 34221. This expansive property offers versatile space ideal for a range of industrial outdoor storage uses. Property includes a 40x40 canopy structure constructed on a concrete slab that is fully fenced from all sides and new fencing to be completed on the north end. With convenient access just 3 miles from I-75, 1 miles from US 41, and 5 miles to I-275 this property is perfectly positioned to elevate your Industrial needs.