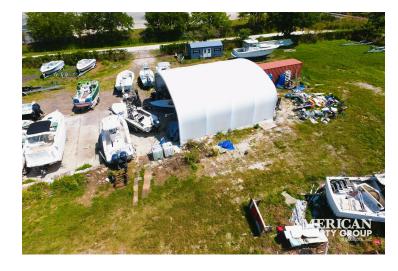

### PROPERTY OVERVIEW

Introducing a Heavy Manufacturing opportunity with approx. 1 acre of outside storage. Located at 1904 and 1908 13th St E, Palmetto, FL, 34221. This expansive property offers versatile space ideal for a range of industrial outdoor storage uses. Property includes a 40x40 canopy structure constructed on a concrete slab that is fully fenced from all sides and new fencing to be completed on the north end. With convenient access just 3 miles from I-75, 1 miles from US 41, and 5 miles to I-275 this property is perfectly positioned to elevate your Industrial needs.