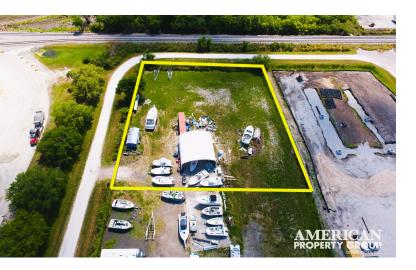

# HEAVY MANUFACTURING 1 ACRE OUTSIDE STORAGE W/ 40X40 CANOPY

1908 13TH ST E PALMETTO, FLORIDA 34221

### PROPERTY OVERVIEW

Introducing a Heavy Manufacturing opportunity with approx. 1 acre of outside storage. Located at 1904 and 1908 13th St E, Palmetto, FL, 34221. This expansive property offers versatile space ideal for a range of industrial outdoor storage uses. Property includes a 40x40 canopy structure constructed on a concrete slab that is fully fenced from all sides and new fencing to be completed on the north end. With convenient access just 3 miles from I-75, 1 miles from US 41, and 5 miles to I-275 this property is perfectly positioned to elevate your Industrial needs.