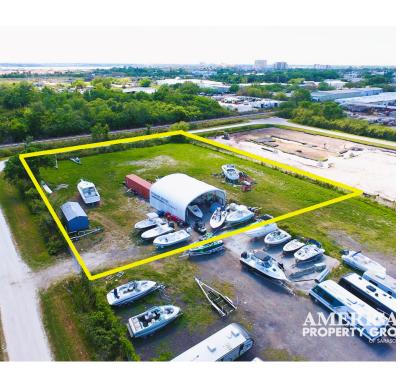

# HEAVY MANUFACTURING 1 ACRE OUTSIDE STORAGE W/ 40X40 CANOPY

1908 13TH ST E PALMETTO, FLORIDA 34221

### PROPERTY OVERVIEW

Introducing a Heavy Manufacturing opportunity with approx. 1 acre of outside storage. Located at 1904 and 1908 13th St E, Palmetto, FL, 34221. This expansive property offers versatile space ideal for a range of industrial outdoor storage uses. Property includes a 40x40 canopy structure constructed on a concrete slab that is fully fenced from all sides and new fencing to be completed on the north end. With convenient access just 3 miles from I-75, 1 miles from US 41, and 5 miles to I-275 this property is perfectly positioned to elevate your Industrial needs.