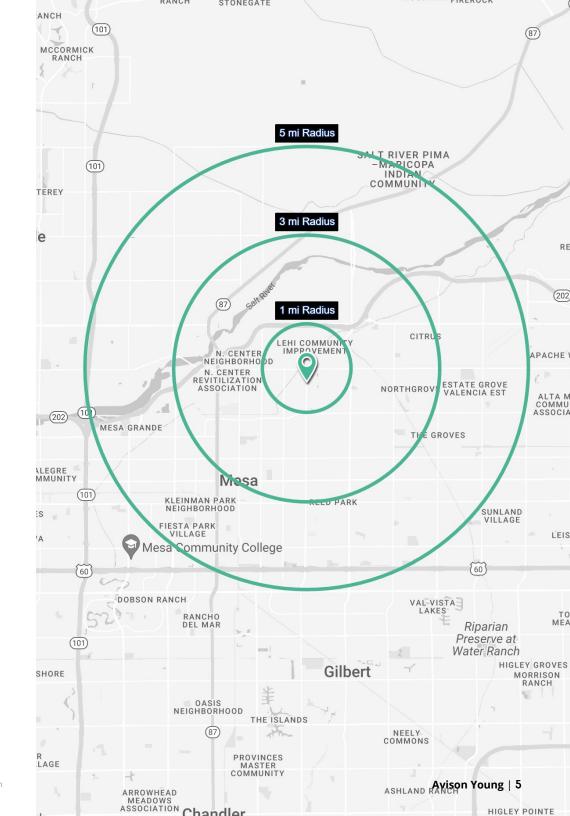

# Premium retail shopping center

Dense North Mesa infill site with over 115,000 people in 3-mile radius

Over 9,000 students, teachers, and staff in 3-mile radius

Largest retail shopping center in a 4-mile radius with full movement ingress/egress access in 4 locations

## Demographics

| Population            | 1-mile<br><b>14,014</b>    | 3-miles <b>104,107</b>      | 5-miles<br><b>247,834</b>   |
|-----------------------|----------------------------|-----------------------------|-----------------------------|
| Median age            | 1-mile<br><b>37.8</b>      | 3-miles <b>36.0</b>         | 5-miles<br><b>35.2</b>      |
| Daytime<br>employment | 1-mile<br><b>3,455</b>     | 3-miles<br><b>25,145</b>    | 5-miles<br><b>77,035</b>    |
| Avg. HH income        | 1-mile<br><b>\$121,067</b> | 3-miles<br><b>\$111,358</b> | 5-miles<br><b>\$100,983</b> |
| HH units              | 1-mile<br><b>5,382</b>     | 3-miles <b>41,822</b>       | 5-miles<br>1 <b>02,657</b>  |