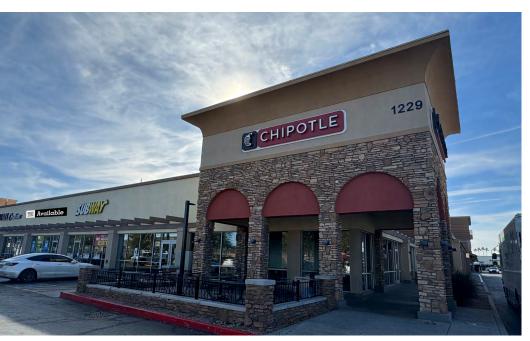

| #   | Tenant                                             | Size     |
|-----|----------------------------------------------------|----------|
| 102 | Chipotle                                           | 2,530 sf |
| 104 | Subway                                             | 500 sf   |
| 105 | Coming available 5/1/24<br>(Do not disturb tenant) | 1,309 sf |
| 106 | Spa & Nail Creations                               | 1,283 sf |
| 108 | Twisterz Yogurt                                    | 1,386 sf |
| 109 | H&R Block                                          | 898 sf   |
| 110 | Buffalo Wild Wings Go                              | 2,683 sf |
|     |                                                    |          |