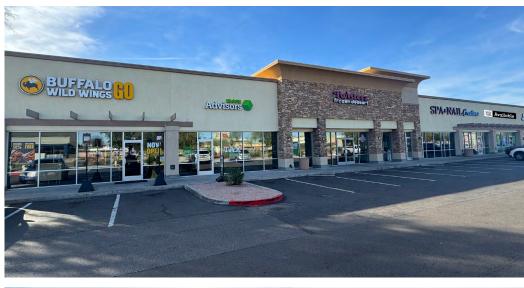

| #   | Tenant                                             | Size     |
|-----|----------------------------------------------------|----------|
| 102 | Chipotle                                           | 2,530 sf |
| 104 | Subway                                             | 500 sf   |
| 105 | Coming available 5/1/24<br>(Do not disturb tenant) | 1,309 sf |
| 106 | Spa & Nail Creations                               | 1,283 sf |
| 108 | Twisterz Yogurt                                    | 1,386 sf |
| 109 | H&R Block                                          | 898 sf   |
| 110 | Buffalo Wild Wings Go                              | 2,683 sf |
|     |                                                    |          |