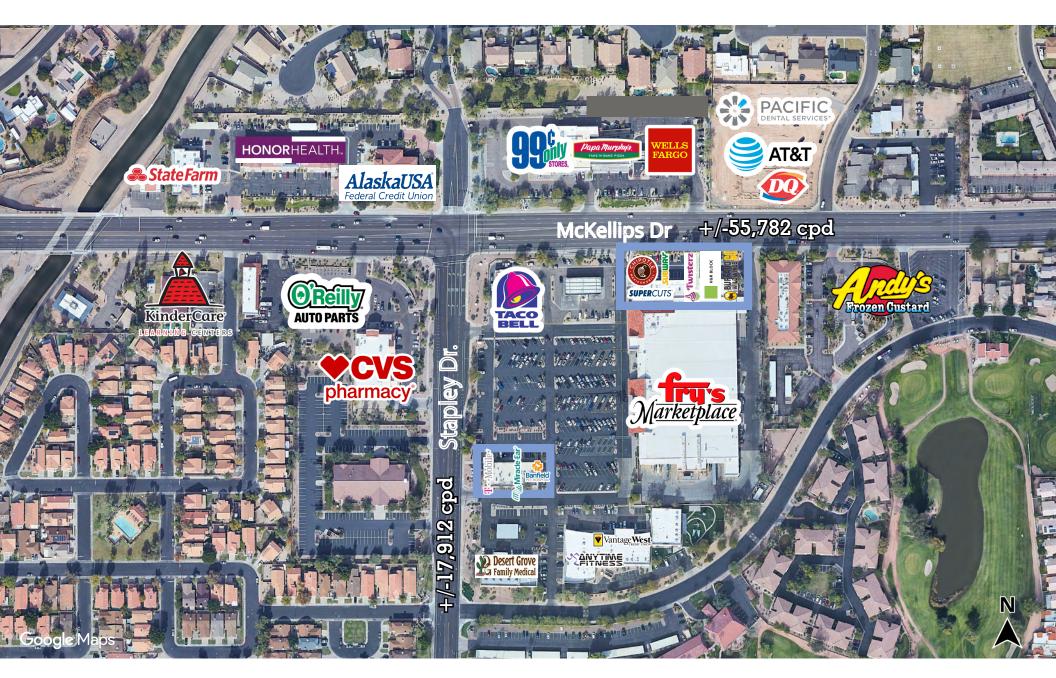

### Location

#### **Traffic counts**

|       | Stapley Dr   | $\pm 17,912$ cpd |
|-------|--------------|------------------|
| لۍ ما | McKellips Rd | ±55,782 cpd      |