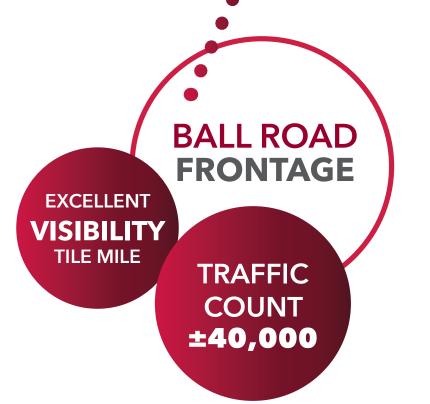

#### PROPERTY FEATURES

- 12,000 SF Freestanding Building
- Ball Road Frontage
- ±1,000 SF of Offices
- Building divided with two(2) 6,000 SF Units
- Pole Signage
- Fenced Yard Area
- 200 Amps, 120/208, 3 phase, 4 wire (verify)
- Three (3) Ground Level Loading Doors
- 15' Clearance in Warehouse
- Lighting in Warehouse
- Good Truck Access
- Excellent Freeway Access
- 2:1000 Parking