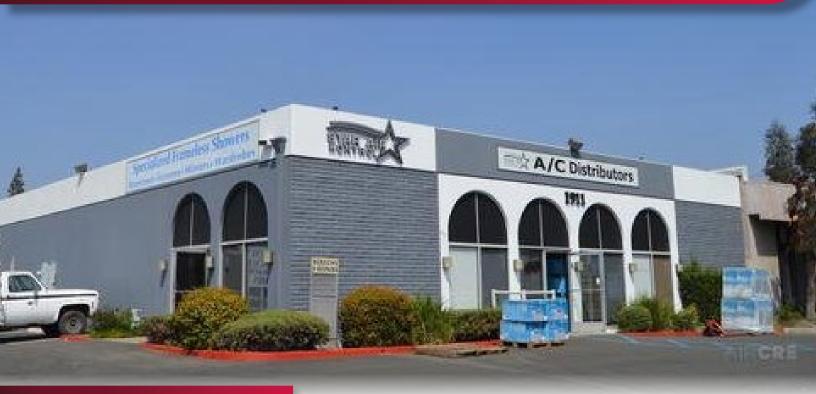

# **1911 E. Ball Road**

### FOR SALE 12,000 SF FREESTANDING BUILDING

#### PROPERTY FEATURES

- 12,000 SF Freestanding Building
- Ball Road Frontage
- ±1,000 SF of Offices
- Building divided with two(2) 6,000 SF Units
- Pole Signage
- Fenced Yard Area
- 200 Amps, 120/208, 3 phase, 4 wire (verify)
- Three (3) Ground Level Loading Doors
- 15' Clearance in Warehouse
- Lighting in Warehouse
- Good Truck Access
- Excellent Freeway Access
- 2:1000 Parking