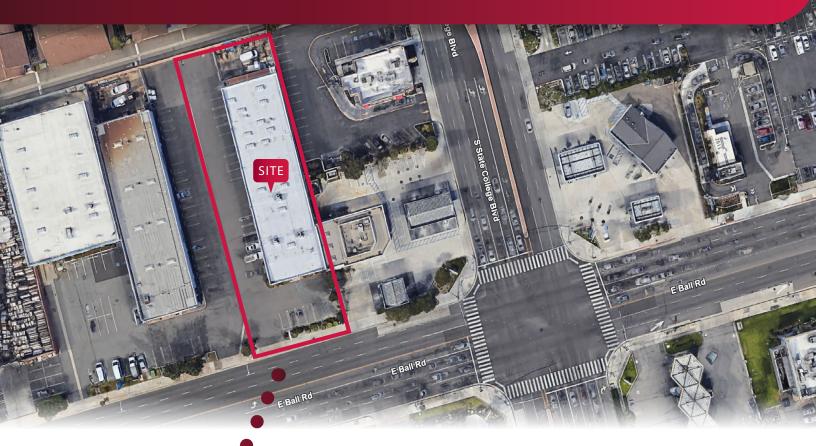

#### PROPERTY FEATURES

- 12,000 SF Freestanding Building
- Ball Road Frontage
- ±1,000 SF of Offices
- Building divided with two(2) 6,000 SF Units
- Pole Signage
- Fenced Yard Area
- 200 Amps, 120/208, 3 phase, 4 wire (verify)
- Three (3) Ground Level Loading Doors
- 15' Clearance in Warehouse
- Lighting in Warehouse
- Good Truck Access
- Excellent Freeway Access
- 2:1000 Parking