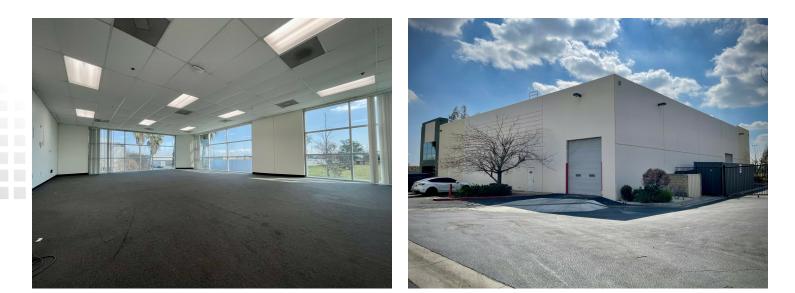

|
| Sublease Expiration: | July 2028            |

### **Property Highlights**

- +/- 4,875 SF for Sublease
- +/- 975 SF of Open Office
- Warehouse is Racked
- 22' Minimum Clear
- Shared Use of a Dock High and Grade Level Loading Door
- Shared Private Yard
- Flexible Sublease Terms
- Conveniently Located by the 15 and 210 Freeways

#### **Richard Lee, SIOR**

#### Nicholas Chang, CCIM, SIOR

Executive Vice President 909.243.7601 rlee@naicapital.com CA DRE #01757870 Executive Vice President 909.243.7614 nchang@naicapital.com CA DRE #01344844







#### **Richard Lee, SIOR**

Executive Vice President 909.243.7601 rlee@naicapital.com CA DRE #01757870

#### Nicholas Chang, CCIM, SIOR

Executive Vice President 909.243.7614 nchang@naicapital.com CA DRE #01344844



## **ADDITIONAL PHOTOS**





#### **Richard Lee, SIOR**

#### Nicholas Chang, CCIM, SIOR

Executive Vice President 909.243.7601 rlee@naicapital.com CA DRE #01757870 Executive Vice President 909.243.7614 nchang@naicapital.com CA DRE #01344844



## LOCATION MAP



#### **Richard Lee, SIOR**

#### Nicholas Chang, CCIM, SIOR

Executive Vice President 909.243.7601 rlee@naicapital.com CA DRE #01757870 Executive Vice President 909.243.7614 nchang@naicapital.com CA DRE #01344844