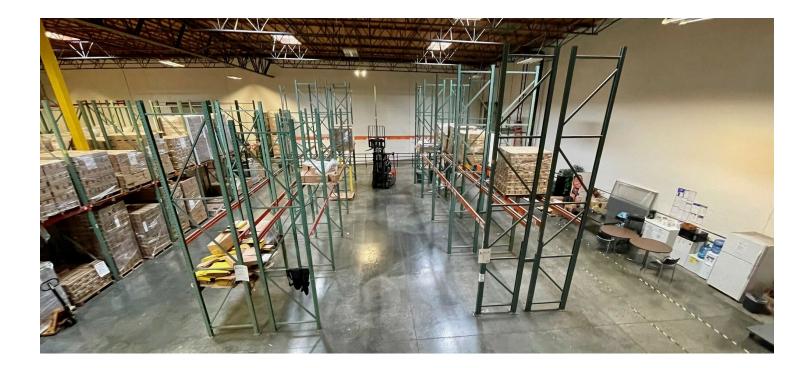

|
| Sublease Expiration: | July 2028            |

### **Property Highlights**

- +/- 4,875 SF for Sublease
- +/- 975 SF of Open Office
- Warehouse is Racked
- 22' Minimum Clear
- Shared Use of a Dock High and Grade Level Loading Door
- Shared Private Yard
- Flexible Sublease Terms
- Conveniently Located by the 15 and 210 Freeways

#### **Richard Lee, SIOR**

#### Nicholas Chang, CCIM, SIOR

Executive Vice President 909.243.7601 rlee@naicapital.com CA DRE #01757870 Executive Vice President 909.243.7614 nchang@naicapital.com CA DRE #01344844







#### **Richard Lee, SIOR**

Executive Vice President 909.243.7601 rlee@naicapital.com CA DRE #01757870

#### Nicholas Chang, CCIM, SIOR

Executive Vice President 909.243.7614 nchang@naicapital.com CA DRE #01344844



## **ADDITIONAL PHOTOS**





#### **Richard Lee, SIOR**

#### Nicholas Chang, CCIM, SIOR

Executive Vice President 909.243.7601 rlee@naicapital.com CA DRE #01757870 Executive Vice President 909.243.7614 nchang@naicapital.com CA DRE #01344844



## LOCATION MAP



#### **Richard Lee, SIOR**

#### Nicholas Chang, CCIM, SIOR

Executive Vice President 909.243.7601 rlee@naicapital.com CA DRE #01757870 Executive Vice President 909.243.7614 nchang@naicapital.com CA DRE #01344844