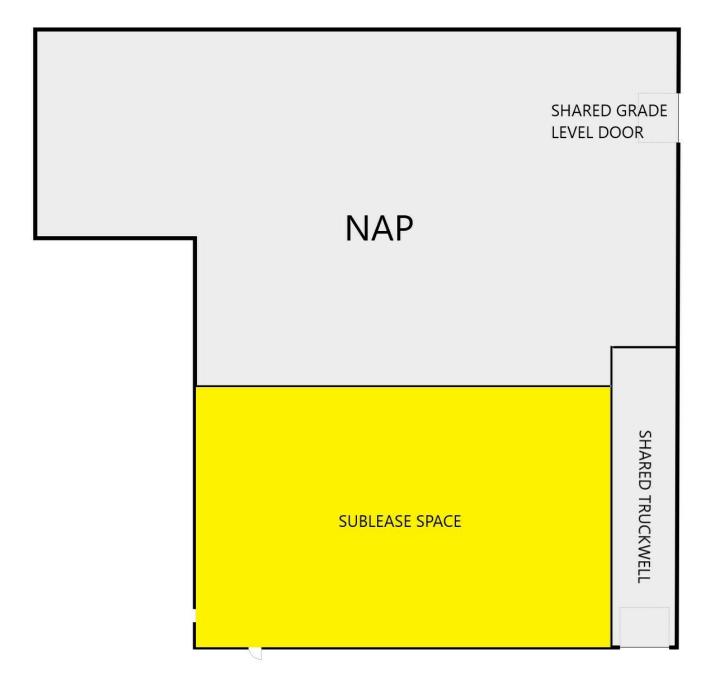

### **Property Highlights**

- +/- 4,875 SF for Sublease
- +/- 975 SF of Open Office
- Warehouse is Racked
- 22' Minimum Clear
- Shared Use of a Dock High and Grade Level Loading Door
- Shared Private Yard
- Flexible Sublease Terms
- Conveniently Located by the 15 and 210 Freeways