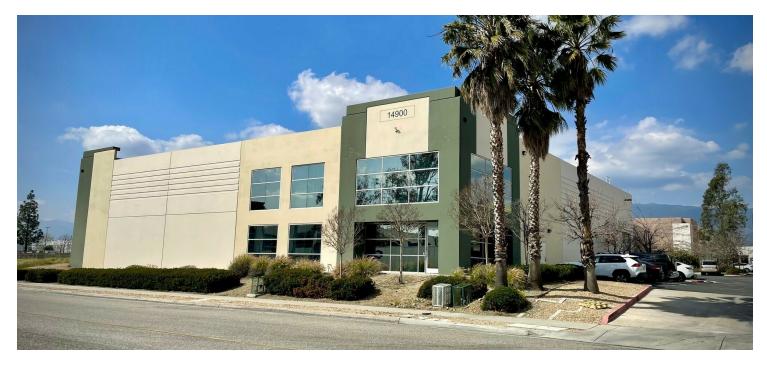

## WAREHOUSE/DISTRIBUTION FOR SUBLEASE

# 14900 HILTON DR

FONTANA, CALIFORNIA 92336

#### **OFFERING SUMMARY**

| Lease Rate:          | \$1.25 SF/month (MG) |
|----------------------|----------------------|
| Building Size:       | 17,045 SF            |
| Available SF:        | 4,875 SF             |
| Sublease Expiration: | July 2028            |