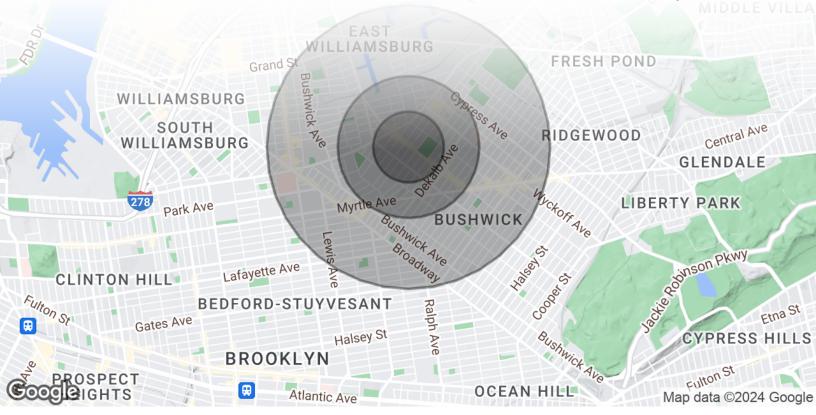

## Area Demographics

#### 214 Knickerbocker Ave, Brooklyn, NY 11237

| POPULATION                              | 0.25 MILES                 | 0.5 MILES                  | 1 MILE               |
|-----------------------------------------|----------------------------|----------------------------|----------------------|
| Total Population                        | 12,328                     | 38,964                     | 144,134              |
| Average Age                             | 30.1                       | 30.9                       | 32.7                 |
| Average Age (Male)                      | 30.5                       | 30.9                       | 31.1                 |
| Average Age (Female)                    | 30.1                       | 30.9                       | 34.2                 |
|                                         |                            |                            |                      |
| HOUSEHOLDS & INCOME                     | 0.25 MILES                 | 0.5 MILES                  | 1 MILE               |
| HOUSEHOLDS & INCOME<br>Total Households | <b>0.25 MILES</b><br>4,852 | <b>0.5 MILES</b><br>15,487 | <b>1 MILE</b> 58,820 |
|                                         |                            |                            |                      |
| Total Households                        | 4,852                      | 15,487                     | 58,820               |