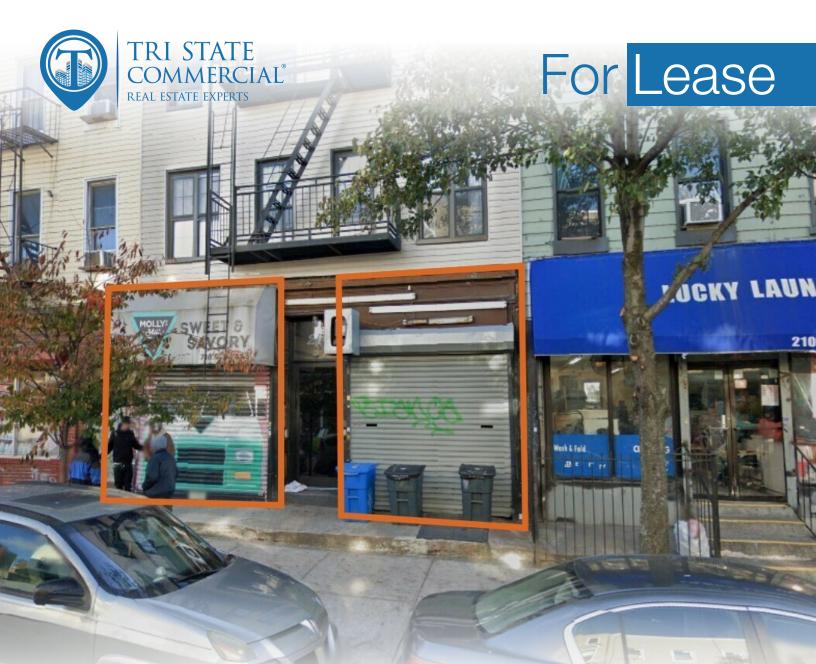

# Two 800 SF Retail Spaces for Lease

800 - 1,600 SF • 2 Units 214 Knickerbocker Ave • Brooklyn • NY Offered at Call: 718-437-6100

Shlomi BagdadiFredy HalabiT18.437.6100T18.437.6100 x114sb@tristatecr.comFredy.H@TriStateCR.com

## **Property Summary**

214 Knickerbocker Ave, Brooklyn, NY 11237

## Main Highlights

- Glass frontage
- Backyard
- Basement
- Space A: 800 SF
- Space B: 800 SF

**4,125 SF** Total Building Size

2,500 SF Lot Size

FOR LEASE • 2 Units • 800 - 1,600 SF • For Pricing