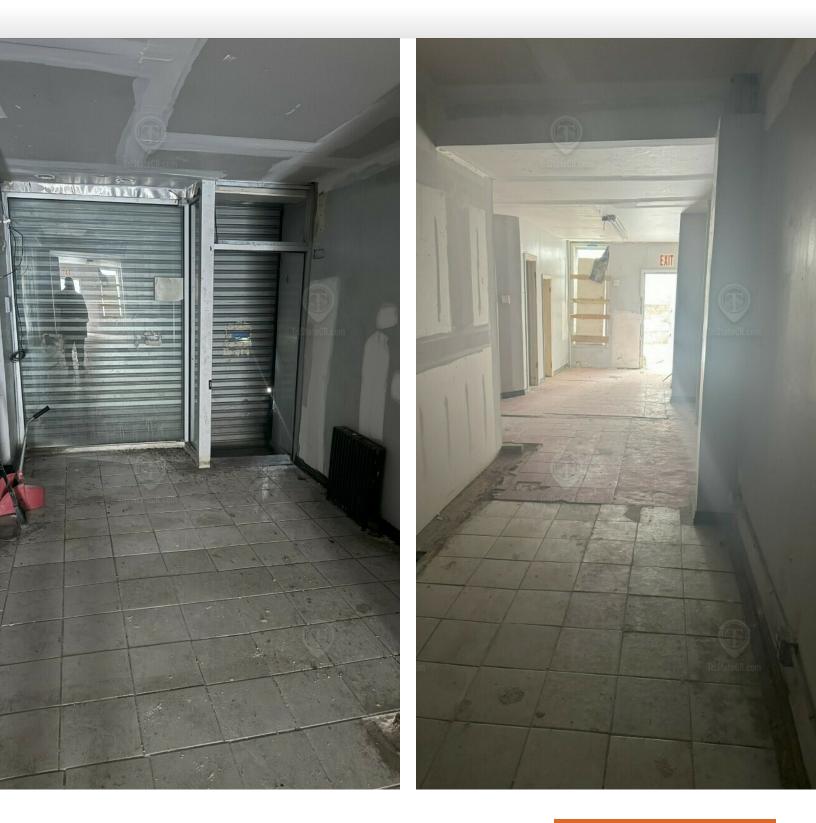

wick neighborhood of Brooklyn between Jefferson St and Troutman St near the Jefferson St subway station.

Nearest Transit: L train at Jefferson St and B60, B57, & B38 bus lines.

Nearby tenants include McDonald's, IHOP, Walgreens Pharmacy, Pizza Hut, The Rosemont, Ichiran, Dunkin, IC Brooklyn Cafe, Mad Tropical, Bank of America, Mominette Bistro, Bunna Cafe, Nook, Starr Bar, and more!

## Main Highlights

- Glass frontage
- Backyard
- Basement
- Space A: 800 SF
- Space B: 800 SF



**4,125 SF** Total Building Size



2,500 SF Lot Size





FOR LEASE • 2 Units • 800 - 1,600 SF • For Pricing

#### Call: 718-437-6100

Shlomi Bagdadi 718.437.6100 sb@tristatecr.com Fredy Halabi T18.437.6100 x114 Fredy.H@TriStateCR.com



## **Additional Photos**

#### 214 Knickerbocker Ave, Brooklyn, NY 11237



FOR LEASE • 2 Units • 800 - 1,600 SF • For Pricing

## Call: 718-437-6100

Shlomi Bagdadi 718.437.6100 sb@tristatecr.com Fredy Halabi T18.437.6100 x114 Fredy.H@TriStateCR.com



## **Retailer Map**

#### 214 Knickerbocker Ave, Brooklyn, NY 11237



#### FOR LEASE • 2 Units • 800 - 1,600 SF • For Pricing

#### Shlomi Bagdadi 718.437.6100 sb@tristatecr.com

Fredy Halabi **718.437.6100 x114** Fredy.H@TriStateCR.com

## Call: 718-437-6100



## Area Demographics

#### 214 Knickerbocker Ave, Brooklyn, NY 11237



| POPULATION                              | 0.25 MILES                 | 0.5 MILES                  | 1 MILE               |
|-----------------------------------------|----------------------------|----------------------------|----------------------|
| Total Population