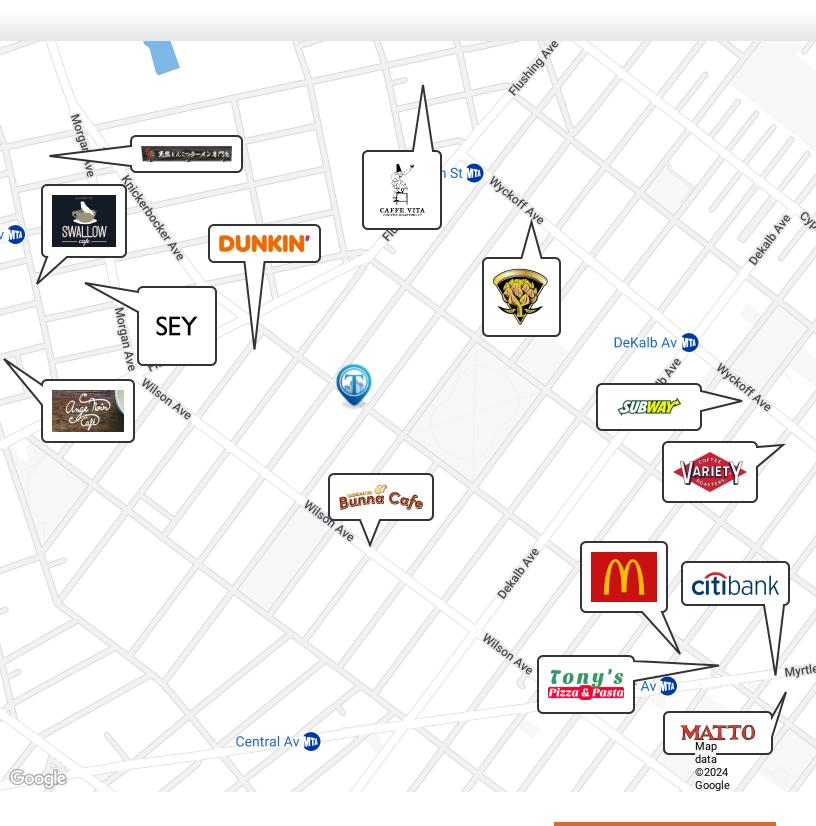

## **Retailer Map**

Nearby tenants include McDonald's, IHOP, Walgreens Pharmacy, Pizza Hut, The Rosemont, Ichiran, Dunkin, IC Brooklyn Cafe, Mad Tropical, Bank of America, Mominette Bistro, Bunna Cafe, Nook, Starr Bar, and more!