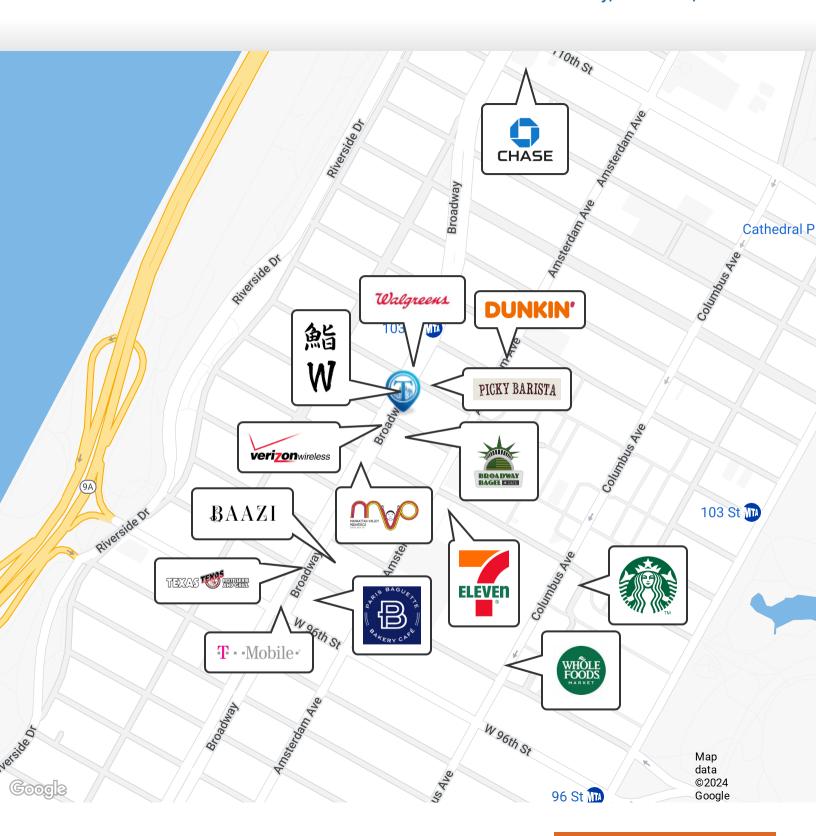

#### Retailer Map

2660 Broadway, New York, NY 10025

FOR LEASE • 800 - 1,500 SF • For Pricing

Call: 718-437-6100

Shlomi Bagdadi 718.437.6100 sb@tristatecr.com

Fredy Halabi
718.437.6100 x114
Fredy.H@TriStateCR.com

Nearby tenants include Naruto Ramed, Baazi NYC, Texas Rotisserie & Grill, 7-Eleven, Walgreens, T-Mobile, Paris Baguette, Manhattan Valley Pediatrics, Broadway Bagel, Dunkin', Sushi W, Whole Foods, Birch Coffee, Mama's TOO!, Silver Moon Bakery, and more!