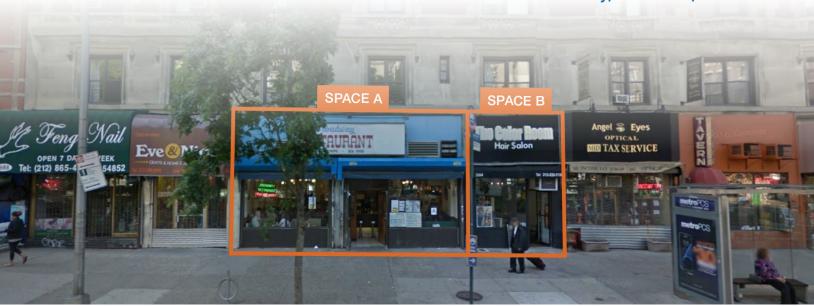

#### Main Highlights

- ▶ Space A: 1,500 SF
- ▶ Built-out restaurant
- Vented
- ▶ Gas line
- ▶ Space B: 800 SF

FOR LEASE • 800 - 1,500 SF • For Pricing

Call: 718-437-6100

## TriStateCR.com

SPACE A

SPACE B