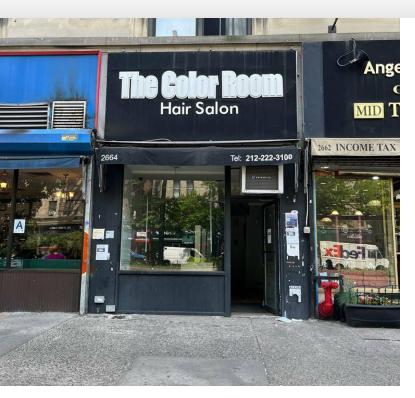

## **Property Summary**

2660 Broadway, New York, NY 10025

#### **Location Overview**

Located in the Manhattan Valley neighborhood in New York between W 98th St & W 99th St near the 96th St subway station.

Nearest Transit: 3 and 2 trains at 96th St and the M104, M11, M7, M96, M106 & M5 bus line.

#### Main Highlights

- ▶ Space A: 1,500 SF
- ▶ Built-out restaurant
- Vented
- ▶ Gas line
- ▶ Space B: 800 SF

FOR LEASE • 800 - 1,500 SF • For Pricing

Call: 718-437-6100