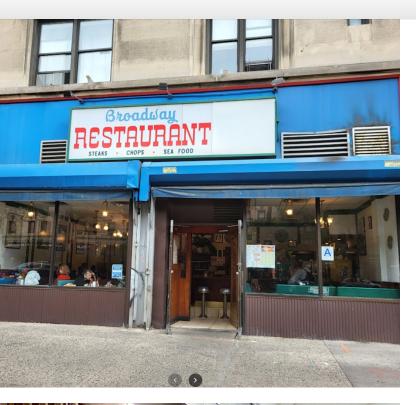

# Retail + Restaurant Space

800 - 1,500 SF

2660 Broadway · New York · NY

For Pricing Call: 718-437-6100

Shlomi Bagdadi 718.437.6100 sb@tristatecr.com

Fredy Halabi
718.437.6100 x114
Fredy.H@TriStateCR.com

## **Property Summary**

2660 Broadway, New York, NY 10025

#### **Location Overview**

Located in the Manhattan Valley neighborhood in New York between W 98th St & W 99th St near the 96th St subway station.

Nearest Transit: 3 and 2 trains at 96th St and the M104, M11, M7, M96, M106 & M5 bus line.

#### Main Highlights

- ▶ Space A: 1,500 SF
- ▶ Built-out restaurant
- Vented
- ▶ Gas line
- ▶ Space B: 800 SF

FOR LEASE • 800 - 1,500 SF • For Pricing

Call: 718-437-6100