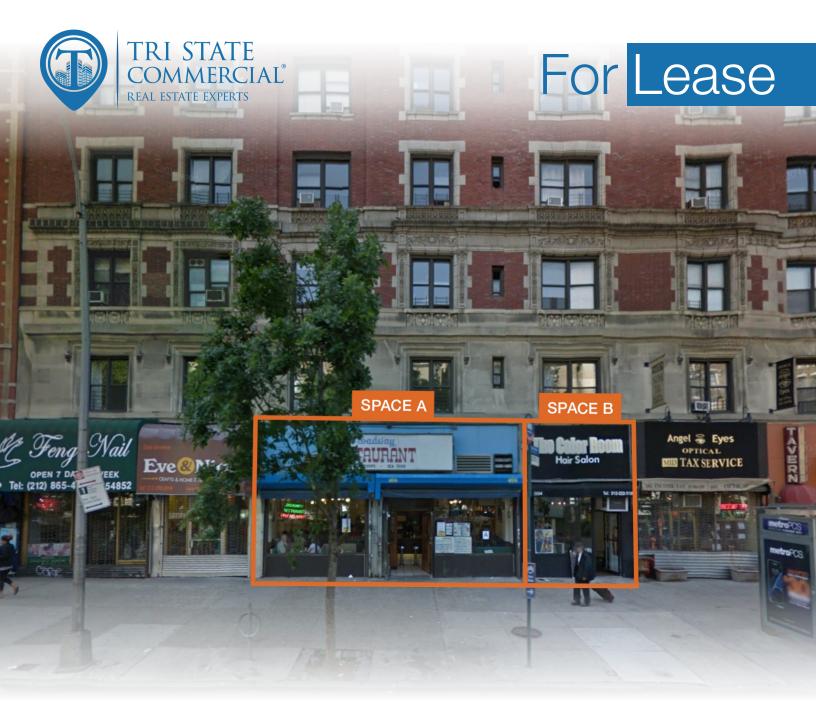

# Retail + Restaurant Space

800 - 1,500 SF

2660 Broadway · New York · NY

For Pricing Call: 718-437-6100

Shlomi Bagdadi 718.437.6100 sb@tristatecr.com

Fredy Halabi
718.437.6100 x114
Fredy.H@TriStateCR.com

#### Main Highlights

- ▶ Space A: 1,500 SF
- ▶ Built-out restaurant
- Vented
- ▶ Gas line
- ▶ Space B: 800 SF

FOR LEASE • 800 - 1,500 SF • For Pricing

Call: 718-437-6100