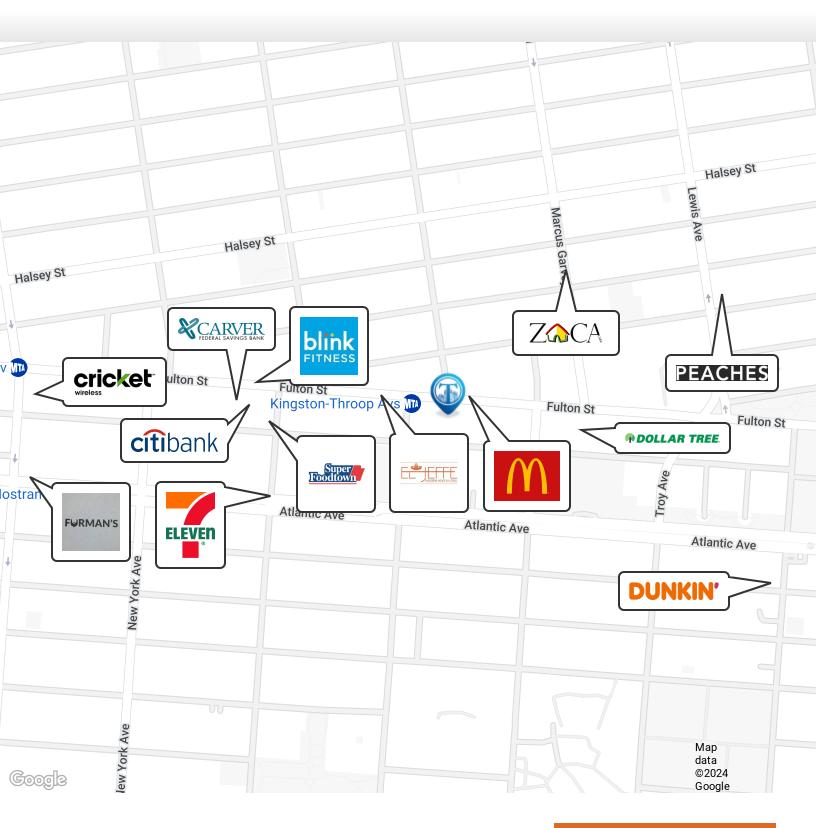

Nearby tenants include IV Purpose, McDonald's, Dunkin', Fulton Ale House, El Jeffe, Dollar Tree, 7-Eleven, Super Foodtown, Blink Fitness Bed-Stuy, MEAT, Kingston Public House, Frong, Saraghina Pizzeria, Trad Room, ZACA CAFE, Peaches, & more!

# **Retailer Map**

#### 1516 Fulton Street, Brooklyn, NY 11216

FOR LEASE • 1,250 SF • For Pricing