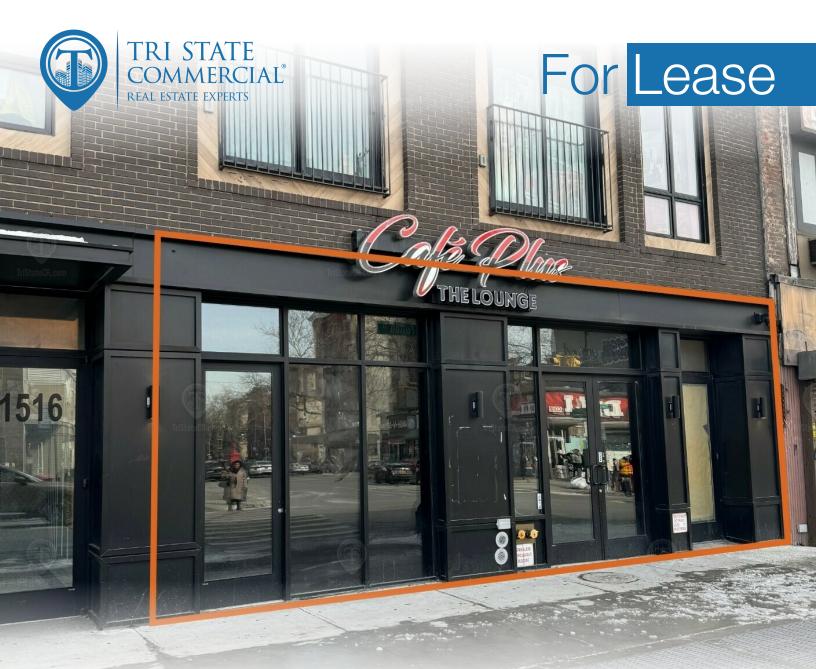

# Retail Space with Basement & Backyard

1,250 SF 1516 Fulton Street • Brooklyn • NY For Pricing Call: 718-437-6100

Shlomi BagdadiFredy HalabiT18.437.6100T18.437.6100 x114sb@tristatecr.comFredy.H@TriStateCR.com

### Main Highlights

- Backyard
- Glass frontage
- High ceilings
- Big basement

20,685 SF Total Building Size

#### FOR LEASE • 1,250 SF • For Pricing