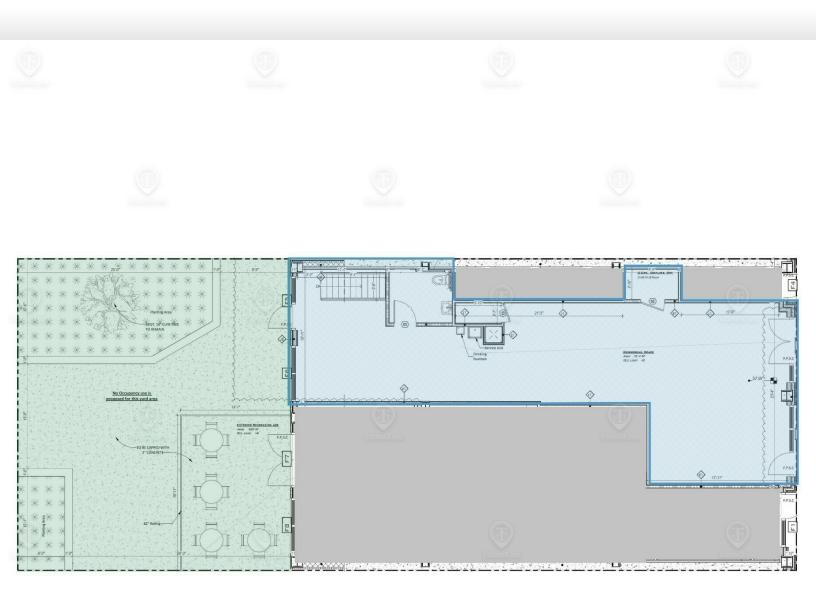

## Floor Plan - Ground Floor

#### 1516 Fulton Street, Brooklyn, NY 11216

#### FOR LEASE • 1,250 SF • For Pricing