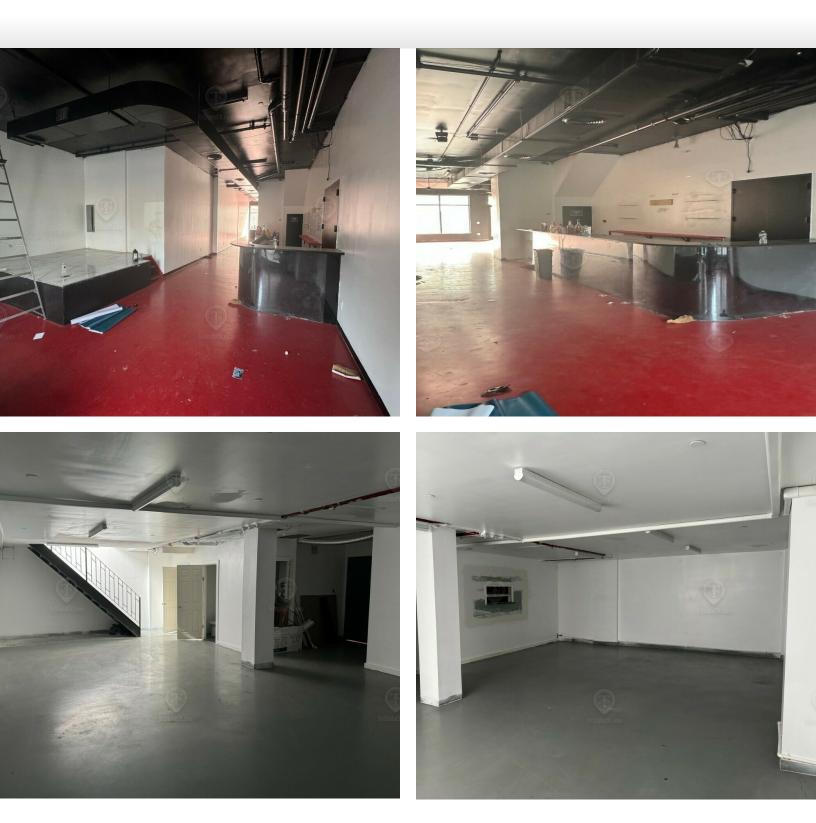

# **Additional Photos**

#### 1516 Fulton Street, Brooklyn, NY 11216

FOR LEASE • 1,250 SF • For Pricing