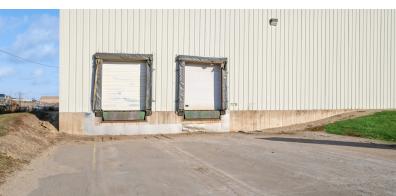

#### **Property Overview**

30,000 SF heated warehouse with two dock doors and one drive in door. Building has a small 864 SF office with restrooms. There is an additional 2.25 acre Lot next to the east of the building available for expansion or outside storage.