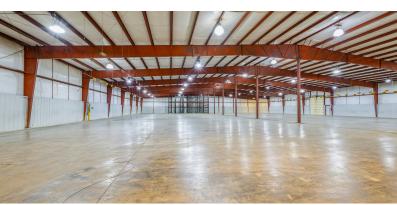

#### **Property Overview**

30,000 SF heated warehouse with two dock doors and one drive in door. Building has a small 864 SF office with restrooms. There is an additional 2.25 acre Lot next to the east of the building available for expansion or outside storage.