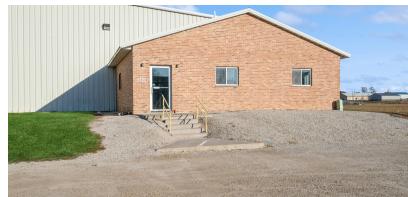

# 1613 W 1st St

Vinton, Iowa 52349

#### **Property Overview**

30,000 SF heated warehouse with two dock doors and one drive in door. Building has a small 864 SF office with restrooms. There is an additional 2.25 acre Lot next to the east of the building available for expansion or outside storage.