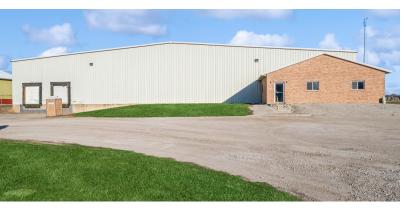

#### **Property Overview**

30,000 SF heated warehouse with two dock doors and one drive in door. Building has a small 864 SF office with restrooms. There is an additional 2.25 acre Lot next to the east of the building available for expansion or outside storage.

### Offering Summary

| Lease Rate:    | \$5.50 SF/yr (NNN) |
|----------------|--------------------|
| Building Size: | 30,864 SF          |
| Available SF:  | 30,864 SF          |
| Lot Size:      | 98,098 SF          |