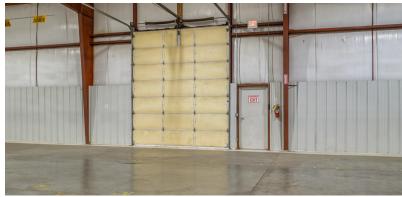

#### **Property Overview**

30,000 SF heated warehouse with two dock doors and one drive in door. Building has a small 864 SF office with restrooms. There is an additional 2.25 acre Lot next to the east of the building available for expansion or outside storage.