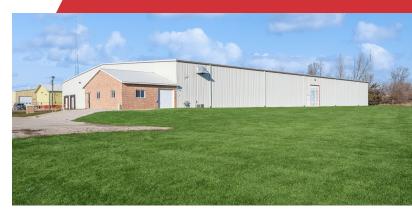

#### **Property Overview**

30,000 SF heated warehouse with two dock doors and one drive in door. Building has a small 864 SF office with restrooms. There is an additional 2.25 acre Lot next to the east of the building available for expansion or outside storage.

### Offering Summary

| Lease Rate:    | \$5.50 SF/yr (NNN) |
|----------------|--------------------|
| Building Size: | 30,864 SF          |
| Available SF:  | 30,864 SF          |
| Lot Size:      | 98,098 SF          |