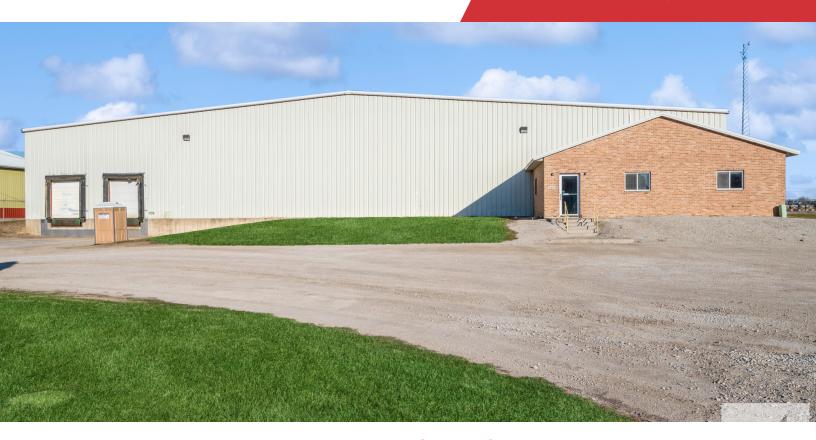

#### **Property Overview**

30,000 SF heated warehouse with two dock doors and one drive in door. Building has a small 864 SF office with restrooms. There is an additional 2.25 acre Lot next to the east of the building available for expansion or outside storage.

### Offering Summary

| Lease Rate:    | \$5.50 SF/yr (NNN) |
|----------------|--------------------|
| Building Size: | 30,864 SF          |
| Available SF:  | 30,864 SF          |
| Lot Size:      | 98,098 SF          |