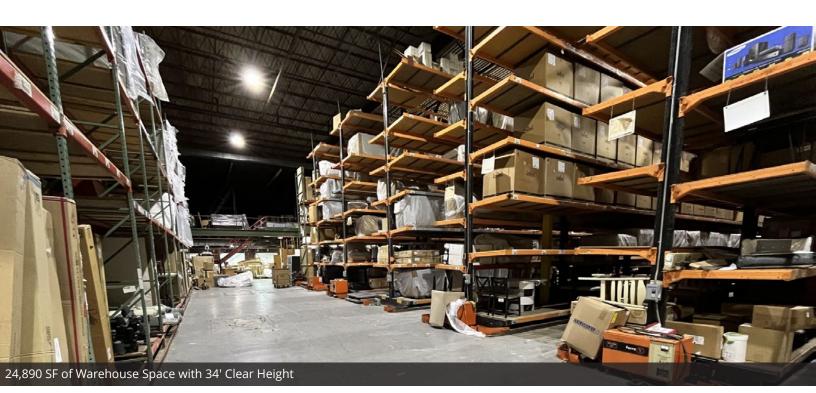

#### **PROPERTY HIGHLIGHTS**

- Pylon Sign
- Dedicated Turn Lane
- Eight loading docks
- 100% Sprinklered
- 47,338 SF Showroom w/ 20' Clear Height
- 65,610 SF Warehouse & Office
- 24,890 SF of warehouse has 34' Clear Height

Loading Docks are located underneath the 10,414 SF of Mezzanine Space in the Warehouse

Additional Warehouse Space that is used as showroom overflow space

Brian Donovan 716.998.2943 | brian@donovanres.com 460 East Ave, Rochester, NY 14607 www.donovanres.com NY #10491202934 **David Lucas** 