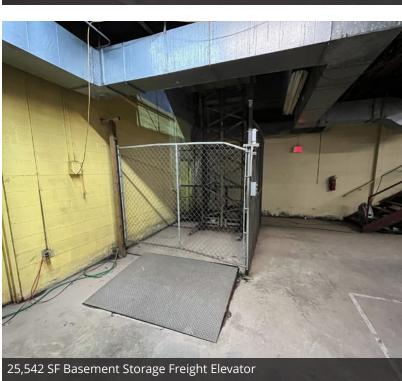

3737 West Henrietta Road, Rochester, NY 14623

25,542 SF Basement Storage with 13' Clear Height

25,542 SF Basement Storage Loading Dock

Brian Donovan 716.998.2943 | brian@donovanres.com 460 East Ave, Rochester, NY 14607 www.donovanres.com NY #10491202934