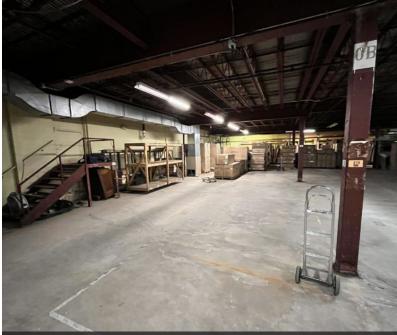

#### 10,414 SF of Mezzanine Space in Warehouse

Brian Donovan 716.998.2943 | brian@donovanres.com 460 East Ave, Rochester, NY 14607 www.donovanres.com NY #10491202934 **David Lucas** 

3737 West Henrietta Road, Rochester, NY 14623

Loading Docks are located underneath the 10,414 SF of Mezzanine Space in the Warehouse

Additional Warehouse Space that is used as showroom overflow space

Brian Donovan 716.998.2943 | brian@donovanres.com 460 East Ave, Rochester, NY 14607 www.donovanres.com NY #10491202934 **David Lucas** 