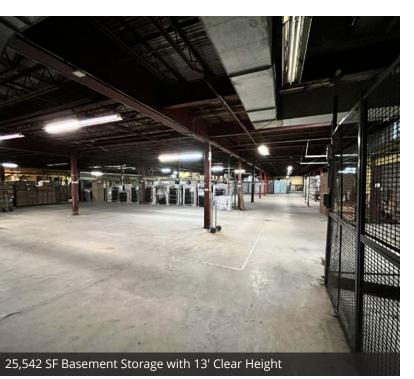

3737 West Henrietta Road, Rochester, NY 14623

25,542 SF Basement Storage with 13' Clear Height

25,542 SF Basement Storage Loading Dock

Brian Donovan 716.998.2943 | brian@donovanres.com 460 East Ave, Rochester, NY 14607 www.donovanres.com NY #10491202934