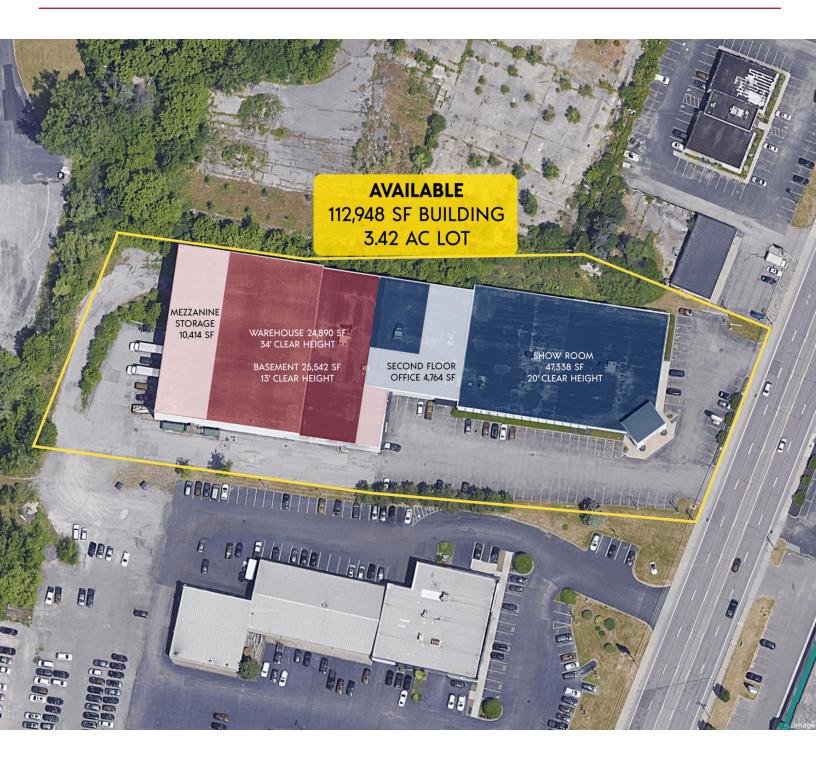

### **PROPERTY DESCRIPTION**

Former Ruby Gordon Furniture Big Box space available for sale or lease. With eight loading docks, this space is well-suite for flex, distribution, and high-volume brick-and-mortar retail concepts. There are two separate spaces in the building, a 47,338 SF Showroom space, and 65,610 SF of Warehouse/Office space. West Henrietta Road benefits from strong traffic counts and is next to the largest trade area (Jefferson Road/Hylan Drive) in the Rochester MSA.

#### **PROPERTY HIGHLIGHTS**

- Pylon Sign
- Dedicated Turn Lane
- Eight loading docks
- 100% Sprinklered
- 47,338 SF Showroom w/ 20' Clear Height
- 65,610 SF Warehouse & Office
- 24,890 SF of warehouse has 34' Clear Height

#### **OFFERING SUMMARY**

| Sale Price:    | Subject to Offer |
|----------------|------------------|
| Lot Size:      | 3.42 Acres       |
| Lease Rate:    | Negotiable       |
| Building Size: | 112,948 SF       |

#### 10,414 SF of Mezzanine Space in Warehouse

Brian Donovan 716.998.2943 | brian@donovanres.com 460 East Ave, Rochester, NY 14607 www.donovanres.com NY #10491202934 **David Lucas** 

3737 West Henrietta Road, Rochester, NY 14623

3737 West Henrietta Road, Rochester, NY 14623

25,542 SF Basement Storage with 13' Clear Height

25,542 SF Basement Storage Loading Dock

Brian Donovan 716.998.2943 | brian@donovanres.com 460 East Ave, Rochester, NY 14607 www.donovanres.com NY #10491202934

4,764 SF Office Space on Second Floor

Brian Donovan 716.998.2943 | brian@donovanres.com 460 East Ave, Rochester, NY 14607 www.donovanres.com NY #10491202934

DONOVAN REAL ESTATE SERVICES

3737 West Henrietta Road, Rochester, NY 14623