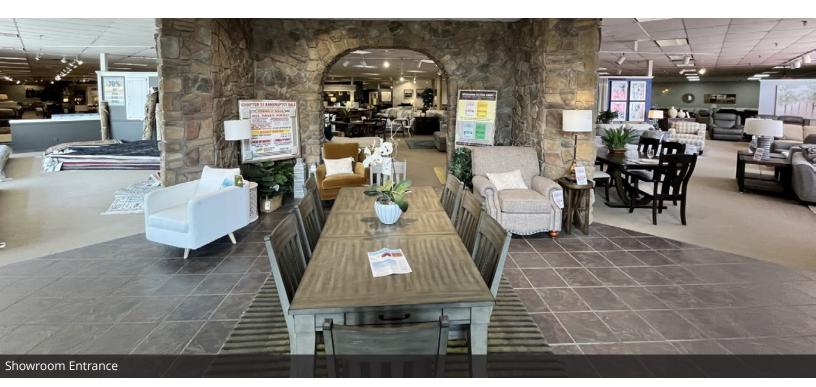

### **PROPERTY DESCRIPTION**

Former Ruby Gordon Furniture Big Box space available for sale or lease. With eight loading docks, this space is well-suite for flex, distribution, and high-volume brick-and-mortar retail concepts. There are two separate spaces in the building, a 47,338 SF Showroom space, and 65,610 SF of Warehouse/Office space. West Henrietta Road benefits from strong traffic counts and is next to the largest trade area (Jefferson Road/Hylan Drive) in the Rochester MSA.