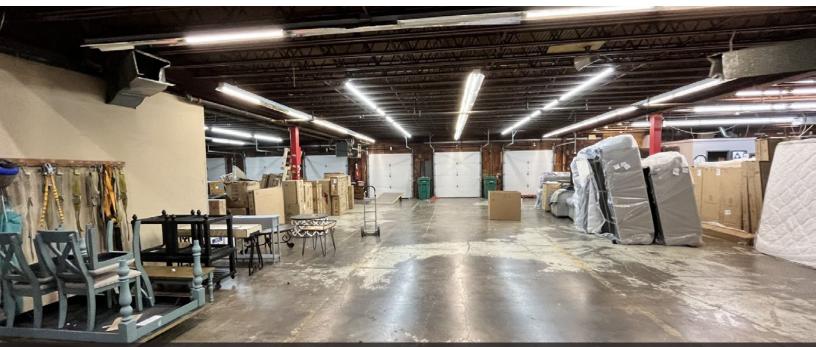

Loading Docks are located underneath the 10,414 SF of Mezzanine Space in the Warehouse

Additional Warehouse Space that is used as showroom overflow space

Brian Donovan 716.998.2943 | brian@donovanres.com 460 East Ave, Rochester, NY 14607 www.donovanres.com NY #10491202934 **David Lucas** 