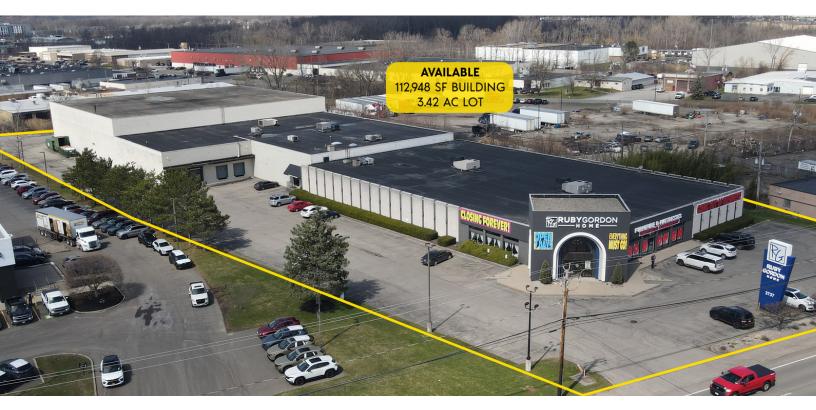

### **PROPERTY DESCRIPTION**

Former Ruby Gordon Furniture Big Box space available for sale or lease. With eight loading docks, this space is well-suite for flex, distribution, and high-volume brick-and-mortar retail concepts. There are two separate spaces in the building, a 47,338 SF Showroom space, and 65,610 SF of Warehouse/Office space. West Henrietta Road benefits from strong traffic counts and is next to the largest trade area (Jefferson Road/Hylan Drive) in the Rochester MSA.

#### **PROPERTY HIGHLIGHTS**

- Pylon Sign
- Dedicated Turn Lane
- Eight loading docks
- 100% Sprinklered
- 47,338 SF Showroom w/ 20' Clear Height
- 65,610 SF Warehouse & Office
- 24,890 SF of warehouse has 34' Clear Height

#### **OFFERING SUMMARY**

| Sale Price:    | Subject to Offer |
|----------------|------------------|
| Lot Size:      | 3.42 Acres       |
| Lease Rate:    | Negotiable       |
| Building Size: | 112,948 SF       |