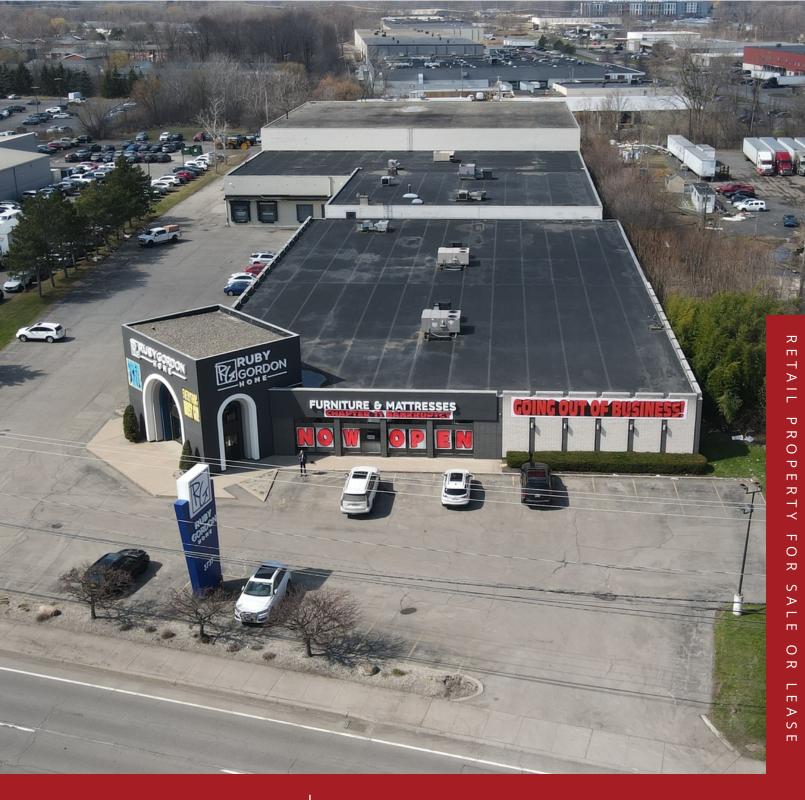

3737 West Henrietta Road, Rochester, NY 14623

Brian Donovan 716.998.2943 | brian@donovanres.com 460 East Ave, Rochester, NY 14607 www.donovanres.com NY #10491202934

3737 West Henrietta Road, Rochester, NY 14623

### **PROPERTY DESCRIPTION**

Former Ruby Gordon Furniture Big Box space available for sale or lease. With eight loading docks, this space is well-suite for flex, distribution, and high-volume brick-and-mortar retail concepts. There are two separate spaces in the building, a 47,338 SF Showroom space, and 65,610 SF of Warehouse/Office space. West Henrietta Road benefits from strong traffic counts and is next to the largest trade area (Jefferson Road/Hylan Drive) in the Rochester MSA.

### LOCATION DESCRIPTION

The available building is on the west side of the Rochester, NY MSA in the town of Henrietta and is located on West Henrietta Road, just past Marketplace Mall. Nearby retailers include multiple car dealerships, which creates an incredibly large pull across all of the Rochester MSA. Brands represented include Acura, Audi, BMW, Chevrolet, Honda, Infiniti, Lexus, Maserati, Mazada, Mercedes-Benz, MINI, Nissan, Subaru, and Volkswagen. CarMax also has a substantial dealership, along with Enterprise Car Sales, Tesla Service Center, and several local used car dealerships.

#### **PROPERTY HIGHLIGHTS**

- Pylon Sign
- Dedicated Turn Lane
- Eight loading docks
- 100% Sprinklered
- 47,338 SF Showroom w/ 20' Clear Height
- 65,610 SF Warehouse & Office
- 24,890 SF of warehouse has 34' Clear Height