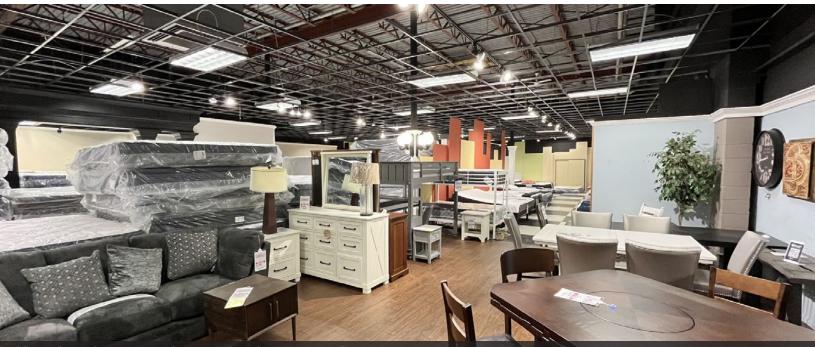

### **PROPERTY DESCRIPTION**

Former Ruby Gordon Furniture Big Box space available for sale or lease. With eight loading docks, this space is well-suite for flex, distribution, and high-volume brick-and-mortar retail concepts. There are two separate spaces in the building, a 47,338 SF Showroom space, and 65,610 SF of Warehouse/Office space. West Henrietta Road benefits from strong traffic counts and is next to the largest trade area (Jefferson Road/Hylan Drive) in the Rochester MSA.