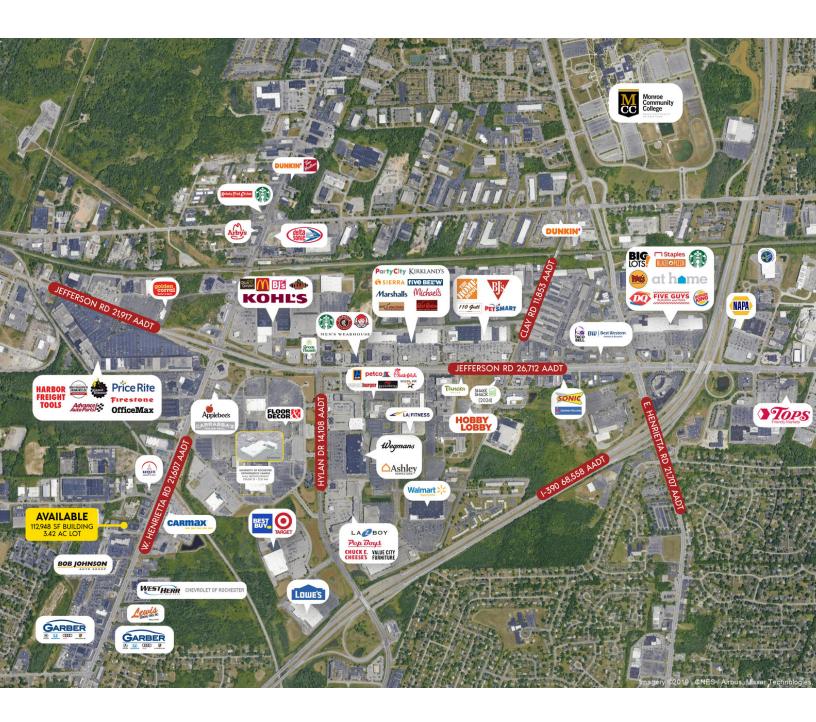

### LOCATION DESCRIPTION

The available building is on the west side of the Rochester, NY MSA in the town of Henrietta and is located on West Henrietta Road, just past Marketplace Mall. Nearby retailers include multiple car dealerships, which creates an incredibly large pull across all of the Rochester MSA. Brands represented include Acura, Audi, BMW, Chevrolet, Honda, Infiniti, Lexus, Maserati, Mazada, Mercedes-Benz, MINI, Nissan, Subaru, and Volkswagen. CarMax also has a substantial dealership, along with Enterprise Car Sales, Tesla Service Center, and several local used car dealerships.