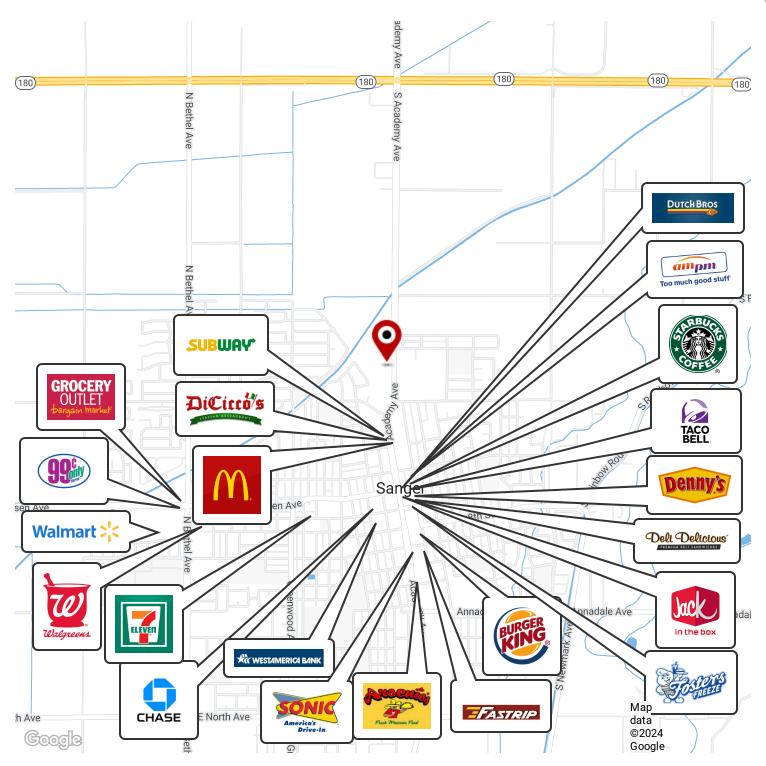

This property is located off Academy Ave in Sanger, CA just north of Church Ave & south of CA-180. Academy Avenue serves as the major entry into Northeast Sanger, 52,200 cars per day travelling the nearby 180 Freeway. Sanger, California, in Fresno County, is 11 miles SE of Clovis, California (center to center) and 12 miles E of Fresno, California. Sanger offers several recreational activities including a number of parks, sports facilities and playgrounds. In addition, the city also organizes many festivals like Blossom Days Festival, Sanger Farmer's Market and the Street Fair, as well as the Trek to the Nation's Christmas Tree.