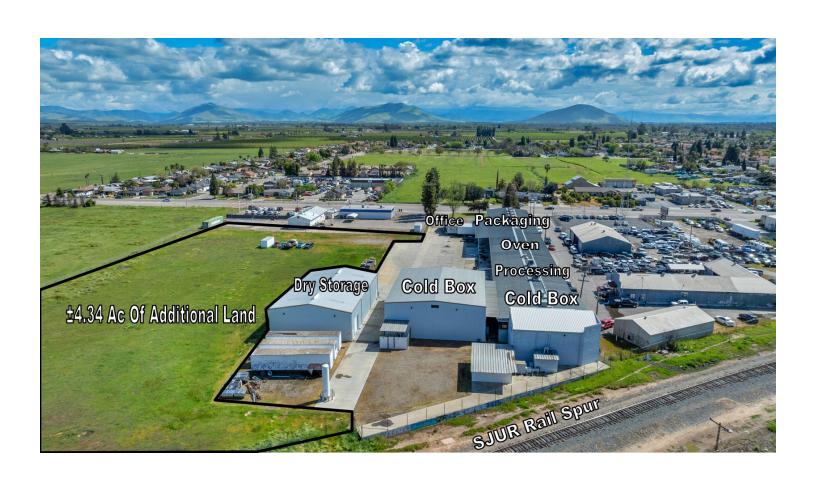

#### PROPERTY HIGHLIGHTS

- Priced @ 2018 MAI Appraisal | Includes 4.34 AC Additional Land
- ±33,690 SF Freestanding Buildings + Equipment on ±1.78 Acres
- BONUS 4.34 AC For Expansion On 2 APN's | Easy CA-180 Access
- 20' Clear Height | Ground Level & Dock High Doors | Fully Fenced
- 3,000 Amps, 600 Volt 3 Phase Power w/ Various Switchboards
- 22,540 SF Clear-Span Conditioned Warehouse w/ 20' Clear Height
- Rail Spur Opportunity w/ Low Cost Land Lease In Place
- (2) Existing Cold Storage Rooms | Fire Sprinklers Throughout
- (4) Buildings on ±1.78 AC | Existing Operational Bakery
- 1,000 SF Remodeled Open Office w/ HVAC + Bonus Office Trailer
- Prime Alternative To New Construction | Move-In Ready
- City Utility Services & Fully Fenced Paved Private Parking
- Fully Insulated w/ Skylights Throughout | ESFR Sprinklers
- (9) A/C's | ADA Restrooms | Video Security Surveillance
- Excellent Access To All Major Freeways | Flexible Zoning

#### PROPERTY DESCRIPTION

Freestanding Conditioned Food-Grade Clear-Span Industrial Buildings: ±33,690 SF on 1.78 AC plus 4.34 AC of Expansion Land. Offers ±13,000 SF of conditioned warehouse via 9 HVAC's and natural gas radiant heating, ±5,461 SF of cold storage, ±12,950 SF of warehouse space, and 1,000 SF of office space within (4) freestanding buildings. (1) ±22,540 SF concrete Tilt-Up construction and (2) metal construction buildings (±4,950 SF + mezzanine & 5,200 SF) - all with 20' clear height, fully insulated, efficient lighting, various ADA restrooms, fully fire suppression system, video surveillance, & heavy power: 3,000 Amp main panel, (4) switchboards (main s/b is 800 amps), 6 panel boards, 2 switchgears, & (2) 75 kVa transformers. Features (6) roll up doors, (5) spot truck dock, wrought iron fence at front parking area & chain link for rear loading area. Existing San Joaquin Valley Railroad (SJVR) rail spur access lease in place where a spur can be added. Nearby CA-180 visibility, flexible heavy industrial zoning allows for many uses allowed in this centrally located Industrial area. Thrifty and expedient alternative to new construction by avoiding a lengthy construction time delay, land acquisition/fees, and high construction costs.