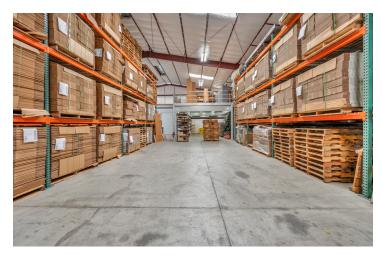

#### PROPERTY DESCRIPTION

Freestanding Conditioned Food-Grade Clear-Span Industrial Buildings: ±33,690 SF on 1.78 AC plus 4.34 AC of Expansion Land. Offers ±13,000 SF of conditioned warehouse via 9 HVAC's and natural gas radiant heating, ±5,461 SF of cold storage, ±12,950 SF of warehouse space, and 1,000 SF of office space within (4) freestanding buildings. (1) ±22,540 SF concrete Tilt-Up construction and (2) metal construction buildings (±4,950 SF + mezzanine & 5,200 SF) - all with 20' clear height, fully insulated, efficient lighting, various ADA restrooms, fully fire suppression system, video surveillance, & heavy power: 3,000 Amp main panel, (4) switchboards (main s/b is 800 amps), 6 panel boards, 2 switchgears, & (2) 75 kVa transformers. Features (6) roll up doors, (5) spot truck dock, wrought iron fence at front parking area & chain link for rear loading area. Existing San Joaquin Valley Railroad (SJVR) rail spur access lease in place where a spur can be added. Nearby CA-180 visibility, flexible heavy industrial zoning allows for many uses allowed in this centrally located Industrial area. Thrifty and expedient alternative to new construction by avoiding a lengthy construction time delay, land acquisition/fees, and high construction costs.