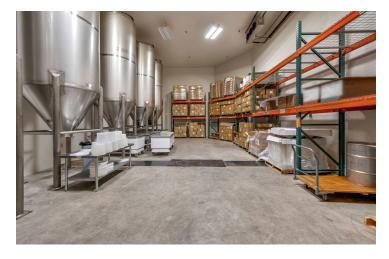

#### PROPERTY HIGHLIGHTS

- Priced @ 2018 MAI Appraisal | Includes 4.34 AC Additional Land
- ±33,690 SF Freestanding Buildings + Equipment on ±1.78 Acres
- BONUS 4.34 AC For Expansion On 2 APN's | Easy CA-180 Access
- 20' Clear Height | Ground Level & Dock High Doors | Fully Fenced
- 3,000 Amps, 600 Volt 3 Phase Power w/ Various Switchboards
- 22,540 SF Clear-Span Conditioned Warehouse w/ 20' Clear Height
- Rail Spur Opportunity w/ Low Cost Land Lease In Place
- (2) Existing Cold Storage Rooms | Fire Sprinklers Throughout
- (4) Buildings on ±1.78 AC | Existing Operational Bakery
- 1,000 SF Remodeled Open Office w/ HVAC + Bonus Office Trailer
- Prime Alternative To New Construction | Move-In Ready
- City Utility Services & Fully Fenced Paved Private Parking
- Fully Insulated w/ Skylights Throughout | ESFR Sprinklers
- (9) A/C's | ADA Restrooms | Video Security Surveillance
- Excellent Access To All Major Freeways | Flexible Zoning

#### PROPERTY DESCRIPTION

Freestanding Conditioned Food-Grade Clear-Span Industrial Buildings: ±33,690 SF on 1.78 AC plus 4.34 AC of Expansion Land. Offers ±13,000 SF of conditioned warehouse via 9 HVAC's and natural gas radiant heating, ±5,461 SF of cold storage, ±12,950 SF of warehouse space, and 1,000 SF of office space within (4) freestanding buildings. (1) ±22,540 SF concrete Tilt-Up construction and (2) metal construction buildings (±4,950 SF + mezzanine & 5,200 SF) - all with 20' clear height, fully insulated, efficient lighting, various ADA restrooms, fully fire suppression system, video surveillance, & heavy power: 3,000 Amp main panel, (4) switchboards (main s/b is 800 amps), 6 panel boards, 2 switchgears, & (2) 75 kVa transformers. Features (6) roll up doors, (5) spot truck dock, wrought iron fence at front parking area & chain link for rear loading area. Existing San Joaquin Valley Railroad (SJVR) rail spur access lease in place where a spur can be added. Nearby CA-180 visibility, flexible heavy industrial zoning allows for many uses allowed in this centrally located Industrial area. Thrifty and expedient alternative to new construction by avoiding a lengthy construction time delay, land acquisition/fees, and high construction costs.