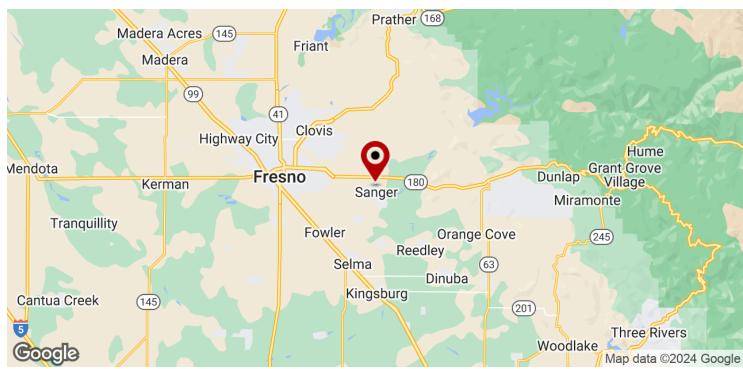

This property is located off Academy Ave in Sanger, CA just north of Church Ave & south of CA-180. Academy Avenue serves as the major entry into Northeast Sanger, 52,200 cars per day travelling the nearby 180 Freeway. Sanger, California, in Fresno County, is 11 miles SE of Clovis, California (center to center) and 12 miles E of Fresno, California. Sanger offers several recreational activities including a number of parks, sports facilities and playgrounds. In addition, the city also organizes many festivals like Blossom Days Festival, Sanger Farmer's Market and the Street Fair, as well as the Trek to the Nation's Christmas Tree.