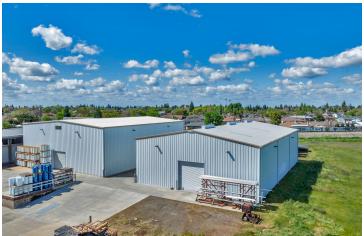

#### PROPERTY HIGHLIGHTS

- Priced @ 2018 MAI Appraisal | Includes 4.34 AC Additional Land
- ±33,690 SF Freestanding Buildings + Equipment on ±1.78 Acres
- BONUS 4.34 AC For Expansion On 2 APN's | Easy CA-180 Access
- 20' Clear Height | Ground Level & Dock High Doors | Fully Fenced
- 3,000 Amps, 600 Volt 3 Phase Power w/ Various Switchboards
- 22,540 SF Clear-Span Conditioned Warehouse w/ 20' Clear Height
- Rail Spur Opportunity w/ Low Cost Land Lease In Place
- (2) Existing Cold Storage Rooms | Fire Sprinklers Throughout
- (4) Buildings on ±1.78 AC | Existing Operational Bakery
- 1,000 SF Remodeled Open Office w/ HVAC + Bonus Office Trailer
- Prime Alternative To New Construction | Move-In Ready
- City Utility Services & Fully Fenced Paved Private Parking
- Fully Insulated w/ Skylights Throughout | ESFR Sprinklers
- (9) A/C's | ADA Restrooms | Video Security Surveillance
- Excellent Access To All Major Freeways | Flexible Zoning

#### PROPERTY DESCRIPTION

Freestanding Conditioned Food-Grade Clear-Span Industrial Buildings: ±33,690 SF on 1.78 AC plus 4.34 AC of Expansion Land. Offers ±13,000 SF of conditioned warehouse via 9 HVAC's and natural gas radiant heating, ±5,461 SF of cold storage, ±12,950 SF of warehouse space, and 1,000 SF of office space within (4) freestanding buildings. (1) ±22,540 SF concrete Tilt-Up construction and (2) metal construction buildings (±4,950 SF + mezzanine & 5,200 SF) - all with 20' clear height, fully insulated, efficient lighting, various ADA restrooms, fully fire suppression system, video surveillance, & heavy power: 3,000 Amp main panel, (4) switchboards (main s/b is 800 amps), 6 panel boards, 2 switchgears, & (2) 75 kVa transformers. Features (6) roll up doors, (5) spot truck dock, wrought iron fence at front parking area & chain link for rear loading area. Existing San Joaquin Valley Railroad (SJVR) rail spur access lease in place where a spur can be added. Nearby CA-180 visibility, flexible heavy industrial zoning allows for many uses allowed in this centrally located Industrial area. Thrifty and expedient alternative to new construction by avoiding a lengthy construction time delay, land acquisition/fees, and high construction costs.