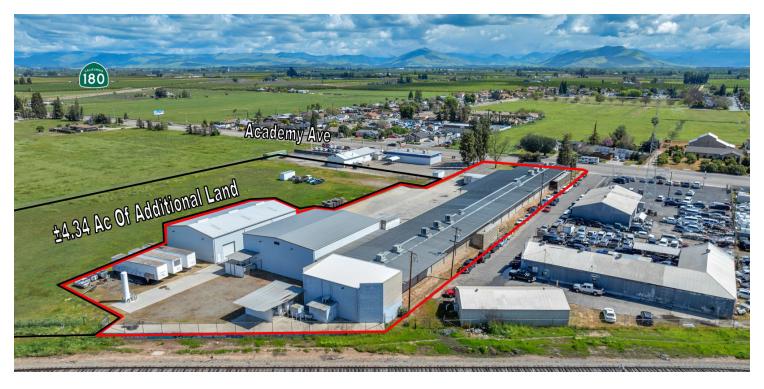

### HIGH EXPOSURE HEAVY INDUSTRIAL PROPERTY IN SANGER, CA

COMMERCIAL

101 Academy Ave, Sanger, CA 93657

Sale Price

\$2,865,000

#### PROPERTY HIGHLIGHTS

- Priced @ 2018 MAI Appraisal | Includes 4.34 AC Additional Land
- ±33,690 SF Freestanding Buildings + Equipment on ±1.78 Acres
- BONUS 4.34 AC For Expansion On 2 APN's | Easy CA-180 Access
- 20' Clear Height | Ground Level & Dock High Doors | Fully Fenced
- 3,000 Amps, 600 Volt 3 Phase Power w/ Various Switchboards
- 22,540 SF Clear-Span Conditioned Warehouse w/ 20' Clear Height
- Rail Spur Opportunity w/ Low Cost Land Lease In Place
- (2) Existing Cold Storage Rooms | Fire Sprinklers Throughout
- (4) Buildings on ±1.78 AC | Existing Operational Bakery
- 1,000 SF Remodeled Open Office w/ HVAC + Bonus Office Trailer
- Prime Alternative To New Construction | Move-In Ready
- City Utility Services & Fully Fenced Paved Private Parking
- Fully Insulated w/ Skylights Throughout | ESFR Sprinklers
- (9) A/C's | ADA Restrooms | Video Security Surveillance
- Excellent Access To All Major Freeways | Flexible Zoning

#### PROPERTY DESCRIPTION

Freestanding Conditioned Food-Grade Clear-Span Industrial Buildings: ±33,690 SF on 1.78 AC plus 4.34 AC of Expansion Land. Offers ±13,000 SF of conditioned warehouse via 9 HVAC's and natural gas radiant heating, ±5,461 SF of cold storage, ±12,950 SF of warehouse space, and 1,000 SF of office space within (4) freestanding buildings. (1) ±22,540 SF concrete Tilt-Up construction and (2) metal construction buildings (±4,950 SF + mezzanine & 5,200 SF) - all with 20' clear height, fully insulated, efficient lighting, various ADA restrooms, fully fire suppression system, video surveillance, & heavy power: 3,000 Amp main panel, (4) switchboards (main s/b is 800 amps), 6 panel boards, 2 switchgears, & (2) 75 kVa transformers. Features (6) roll up doors, (5) spot truck dock, wrought iron fence at front parking area & chain link for rear loading area. Existing San Joaquin Valley Railroad (SJVR) rail spur access lease in place where a spur can be added. Nearby CA-180 visibility, flexible heavy industrial zoning allows for many uses allowed in this centrally located Industrial area. Thrifty and expedient alternative to new construction by avoiding a lengthy construction time delay, land acquisition/fees, and high construction costs.

This property is located off Academy Ave in Sanger, CA just north of Church Ave & south of CA-180. Academy Avenue serves as the major entry into Northeast Sanger, 52,200 cars per day travelling the nearby 180 Freeway. Sanger, California, in Fresno County, is 11 miles SE of Clovis, California (center to center) and 12 miles E of Fresno, California. Sanger offers several recreational activities including a number of parks, sports facilities and playgrounds. In addition, the city also organizes many festivals like Blossom Days Festival, Sanger Farmer's Market and the Street Fair, as well as the Trek to the Nation's Christmas Tree.