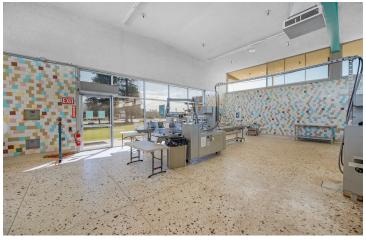

#### PROPERTY HIGHLIGHTS

- Priced @ 2018 MAI Appraisal | Includes 4.34 AC Additional Land
- ±33,690 SF Freestanding Buildings + Equipment on ±1.78 Acres
- BONUS 4.34 AC For Expansion On 2 APN's | Easy CA-180 Access
- 20' Clear Height | Ground Level & Dock High Doors | Fully Fenced
- 3,000 Amps, 600 Volt 3 Phase Power w/ Various Switchboards
- 22,540 SF Clear-Span Conditioned Warehouse w/ 20' Clear Height
- Rail Spur Opportunity w/ Low Cost Land Lease In Place
- (2) Existing Cold Storage Rooms | Fire Sprinklers Throughout
- (4) Buildings on ±1.78 AC | Existing Operational Bakery
- 1,000 SF Remodeled Open Office w/ HVAC + Bonus Office Trailer
- Prime Alternative To New Construction | Move-In Ready
- City Utility Services & Fully Fenced Paved Private Parking
- Fully Insulated w/ Skylights Throughout | ESFR Sprinklers
- (9) A/C's | ADA Restrooms | Video Security Surveillance
- Excellent Access To All Major Freeways | Flexible Zoning

#### PROPERTY DESCRIPTION

Freestanding Conditioned Food-Grade Clear-Span Industrial Buildings: ±33,690 SF on 1.78 AC plus 4.34 AC of Expansion Land. Offers ±13,000 SF of conditioned warehouse via 9 HVAC's and natural gas radiant heating, ±5,461 SF of cold storage, ±12,950 SF of warehouse space, and 1,000 SF of office space within (4) freestanding buildings. (1) ±22,540 SF concrete Tilt-Up construction and (2) metal construction buildings (±4,950 SF + mezzanine & 5,200 SF) - all with 20' clear height, fully insulated, efficient lighting, various ADA restrooms, fully fire suppression system, video surveillance, & heavy power: 3,000 Amp main panel, (4) switchboards (main s/b is 800 amps), 6 panel boards, 2 switchgears, & (2) 75 kVa transformers. Features (6) roll up doors, (5) spot truck dock, wrought iron fence at front parking area & chain link for rear loading area. Existing San Joaquin Valley Railroad (SJVR) rail spur access lease in place where a spur can be added. Nearby CA-180 visibility, flexible heavy industrial zoning allows for many uses allowed in this centrally located Industrial area. Thrifty and expedient alternative to new construction by avoiding a lengthy construction time delay, land acquisition/fees, and high construction costs.