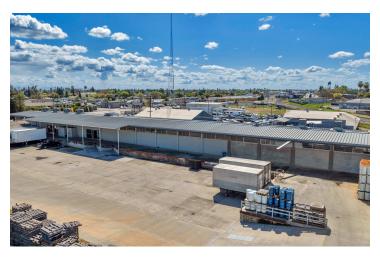

#### PROPERTY HIGHLIGHTS

- Priced @ 2018 MAI Appraisal | Includes 4.34 AC Additional Land
- ±33,690 SF Freestanding Buildings + Equipment on ±1.78 Acres
- BONUS 4.34 AC For Expansion On 2 APN's | Easy CA-180 Access
- 20' Clear Height | Ground Level & Dock High Doors | Fully Fenced
- 3,000 Amps, 600 Volt 3 Phase Power w/ Various Switchboards
- 22,540 SF Clear-Span Conditioned Warehouse w/ 20' Clear Height
- Rail Spur Opportunity w/ Low Cost Land Lease In Place
- (2) Existing Cold Storage Rooms | Fire Sprinklers Throughout
- (4) Buildings on ±1.78 AC | Existing Operational Bakery
- 1,000 SF Remodeled Open Office w/ HVAC + Bonus Office Trailer
- Prime Alternative To New Construction | Move-In Ready
- City Utility Services & Fully Fenced Paved Private Parking
- Fully Insulated w/ Skylights Throughout | ESFR Sprinklers
- (9) A/C's | ADA Restrooms | Video Security Surveillance
- Excellent Access To All Major Freeways | Flexible Zoning

#### PROPERTY DESCRIPTION

Freestanding Conditioned Food-Grade Clear-Span Industrial Buildings: ±33,690 SF on 1.78 AC plus 4.34 AC of Expansion Land. Offers ±13,000 SF of conditioned warehouse via 9 HVAC's and natural gas radiant heating, ±5,461 SF of cold storage, ±12,950 SF of warehouse space, and 1,000 SF of office space within (4) freestanding buildings. (1) ±22,540 SF concrete Tilt-Up construction and (2) metal construction buildings (±4,950 SF + mezzanine & 5,200 SF) - all with 20' clear height, fully insulated, efficient lighting, various ADA restrooms, fully fire suppression system, video surveillance, & heavy power: 3,000 Amp main panel, (4) switchboards (main s/b is 800 amps), 6 panel boards, 2 switchgears, & (2) 75 kVa transformers. Features (6) roll up doors, (5) spot truck dock, wrought iron fence at front parking area & chain link for rear loading area. Existing San Joaquin Valley Railroad (SJVR) rail spur access lease in place where a spur can be added. Nearby CA-180 visibility, flexible heavy industrial zoning allows for many uses allowed in this centrally located Industrial area. Thrifty and expedient alternative to new construction by avoiding a lengthy construction time delay, land acquisition/fees, and high construction costs.