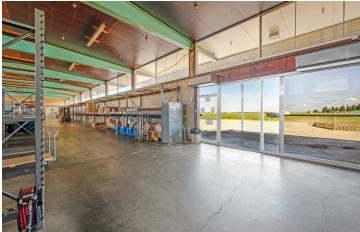

#### PROPERTY HIGHLIGHTS

- Priced @ 2018 MAI Appraisal | Includes 4.34 AC Additional Land
- ±33,690 SF Freestanding Buildings + Equipment on ±1.78 Acres
- BONUS 4.34 AC For Expansion On 2 APN's | Easy CA-180 Access
- 20' Clear Height | Ground Level & Dock High Doors | Fully Fenced
- 3,000 Amps, 600 Volt 3 Phase Power w/ Various Switchboards
- 22,540 SF Clear-Span Conditioned Warehouse w/ 20' Clear Height
- Rail Spur Opportunity w/ Low Cost Land Lease In Place
- (2) Existing Cold Storage Rooms | Fire Sprinklers Throughout
- (4) Buildings on ±1.78 AC | Existing Operational Bakery
- 1,000 SF Remodeled Open Office w/ HVAC + Bonus Office Trailer
- Prime Alternative To New Construction | Move-In Ready
- City Utility Services & Fully Fenced Paved Private Parking
- Fully Insulated w/ Skylights Throughout | ESFR Sprinklers
- (9) A/C's | ADA Restrooms | Video Security Surveillance
- Excellent Access To All Major Freeways | Flexible Zoning

#### PROPERTY DESCRIPTION

Freestanding Conditioned Food-Grade Clear-Span Industrial Buildings: ±33,690 SF on 1.78 AC plus 4.34 AC of Expansion Land. Offers ±13,000 SF of conditioned warehouse via 9 HVAC's and natural gas radiant heating, ±5,461 SF of cold storage, ±12,950 SF of warehouse space, and 1,000 SF of office space within (4) freestanding buildings. (1) ±22,540 SF concrete Tilt-Up construction and (2) metal construction buildings (±4,950 SF + mezzanine & 5,200 SF) - all with 20' clear height, fully insulated, efficient lighting, various ADA restrooms, fully fire suppression system, video surveillance, & heavy power: 3,000 Amp main panel, (4) switchboards (main s/b is 800 amps), 6 panel boards, 2 switchgears, & (2) 75 kVa transformers. Features (6) roll up doors, (5) spot truck dock, wrought iron fence at front parking area & chain link for rear loading area. Existing San Joaquin Valley Railroad (SJVR) rail spur access lease in place where a spur can be added. Nearby CA-180 visibility, flexible heavy industrial zoning allows for many uses allowed in this centrally located Industrial area. Thrifty and expedient alternative to new construction by avoiding a lengthy construction time delay, land acquisition/fees, and high construction costs.