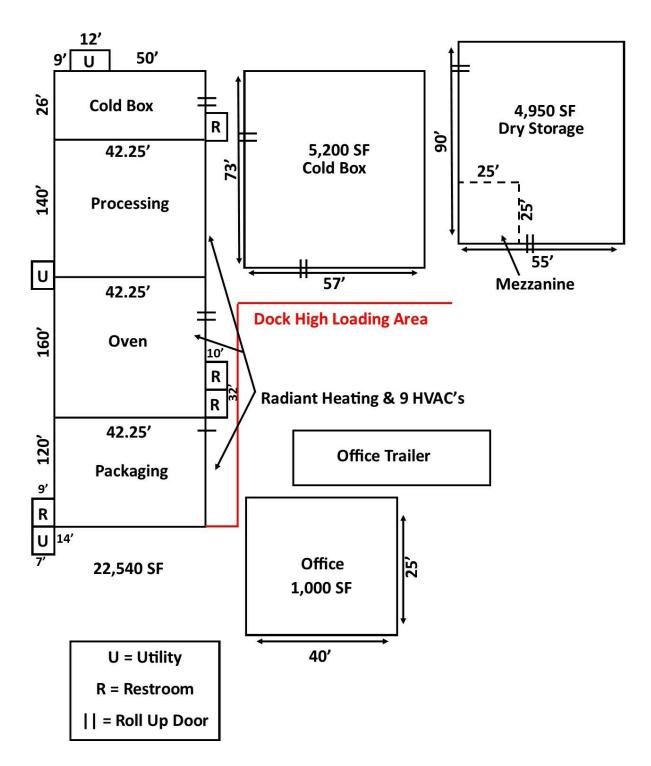

#### **OFFERING SUMMARY**

Building 33,690 SF Size:

Lot Size: 5.44 Acres

Year Built: 1971

Clear Height: 20'

Renovated: 2022

Zoning: C-M (Commercial & Light

Manufacturing)

#### PROPERTY HIGHLIGHTS

- Priced @ 2018 MAI Appraisal | Includes 4.34 AC Additional Land
- ±33,690 SF Freestanding Buildings + Equipment on ±1.78 Acres
- BONUS 4.34 AC For Expansion On 2 APN's | Easy CA-180 Access
- 20' Clear Height | Ground Level & Dock High Doors | Fully Fenced
- 3,000 Amps, 600 Volt 3 Phase Power w/ Various Switchboards
- 22,540 SF Clear-Span Conditioned Warehouse w/ 20' Clear Height
- Rail Spur Opportunity w/ Low Cost Land Lease In Place
- (2) Existing Cold Storage Rooms | Fire Sprinklers Throughout
- (4) Buildings on ±1.78 AC | Existing Operational Bakery
- 1,000 SF Remodeled Open Office w/ HVAC + Bonus Office Trailer
- Prime Alternative To New Construction | Move-In Ready
- City Utility Services & Fully Fenced Paved Private Parking
- Fully Insulated w/ Skylights Throughout | ESFR Sprinklers
- (9) A/C's | ADA Restrooms | Video Security Surveillance
- Excellent Access To All Major Freeways | Flexible Zoning

#### PROPERTY DESCRIPTION

Freestanding Conditioned Food-Grade Clear-Span Industrial Buildings: ±33,690 SF on 1.78 AC plus 4.34 AC of Expansion Land. Offers ±13,000 SF of conditioned warehouse via 9 HVAC's and natural gas radiant heating, ±5,461 SF of cold storage, ±12,950 SF of warehouse space, and 1,000 SF of office space within (4) freestanding buildings. (1) ±22,540 SF concrete Tilt-Up construction and (2) metal construction buildings (±4,950 SF + mezzanine & 5,200 SF) - all with 20' clear height, fully insulated, efficient lighting, various ADA restrooms, fully fire suppression system, video surveillance, & heavy power: 3,000 Amp main panel, (4) switchboards (main s/b is 800 amps), 6 panel boards, 2 switchgears, & (2) 75 kVa transformers. Features (6) roll up doors, (5) spot truck dock, wrought iron fence at front parking area & chain link for rear loading area. Existing San Joaquin Valley Railroad (SJVR) rail spur access lease in place where a spur can be added. Nearby CA-180 visibility, flexible heavy industrial zoning allows for many uses allowed in this centrally located Industrial area. Thrifty and expedient alternative to new construction by avoiding a lengthy construction time delay, land acquisition/fees, and high construction costs.