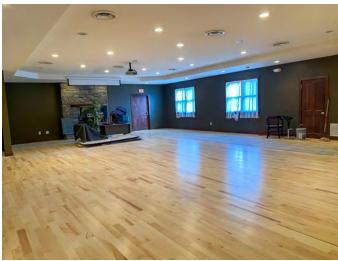

# **Additional Photos**

#### **PROPERTY OVERVIEW**

This spectacular building is in the process of being renovated with a layout that is ideal for a daycare user. The building has a wide-open floor plan, stage area, and kitchen area. A large parking field is on-site with additional land that could be ideal as an outdoor play area. This is a must-see opportunity for any daycare business looking to grow in the area.

#### **PROPERTY HIGHLIGHTS**

- A motivated landlord that is looking to bring a much-needed operator to help service the community.
- Beautiful, brand-new, hardwood floors have been installed.
- Tax amount is estimated as the property is currently exempt based.