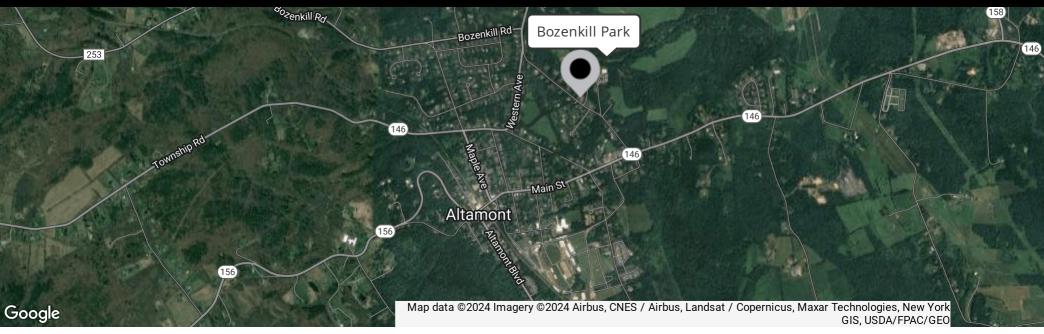

#### **LOCATION OVERVIEW**

The property is immediately adjacent to Altamont's Bozenkill Park with its on-site pool, playground, tennis court, and volleyball court. The property is centrally located and easily accessible from Route 146, the main commuter corridor in and out of Altamont.