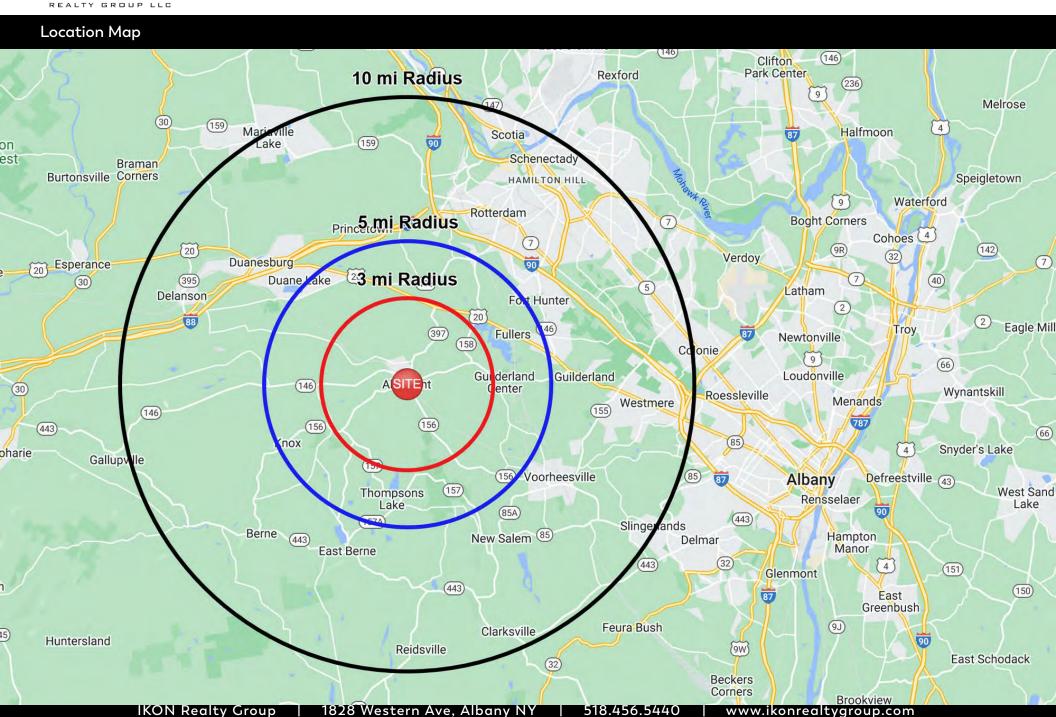

# Demographics Map & Report

| POPULATION           | 3 MILES   | 5 MILES   | 10 MILES  |
|----------------------|-----------|-----------|-----------|
| Total Population     | 4,570     | 16,653    | 190,001   |
| Average Age          | 46.2      | 42.7      | 41.5      |
| Average Age (Male)   | 46.9      | 42.2      | 40.1      |
| Average Age (Female) | 46.4      | 44.0      | 43.3      |
| HOUSEHOLDS & INCOME  | 3 MILES   | 5 MILES   | 10 MILES  |
| Total Households     | 1,935     | 6,604     | 83,993    |
| # of Persons per HH  | 2.4       | 2.5       | 2.3       |
| Average HH Income    | \$103,292 | \$114,092 | \$77,301  |
| Average House Value  | \$257,152 | \$279,251 | \$193,560 |

<sup>\*</sup> Demographic data derived from 2020 ACS - US Census