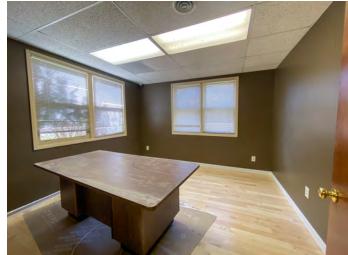

king field is on-site with additional land that could be ideal as an outdoor play area. This is a must-see opportunity for any daycare business looking to grow in the area.

#### **LOCATION OVERVIEW**

The property is immediately adjacent to Altamont's Bozenkill Park with its on-site pool, playground, tennis court, and volleyball court. The property is centrally located and easily accessible from Route 146, the main commuter corridor in and out of Altamont.

#### **PROPERTY HIGHLIGHTS**

- A motivated landlord that is looking to bring a much-needed operator to help service the community.
- Beautiful, brand-new, hardwood floors have been installed.
- Tax amount is estimated as the property is currently exempt based.





6378 GUN CLUB RD ALTAMONT, NY 12009

# **Additional Photos**















# DAYCARE FACILITY PROPERTY FOR LEASE

6378 GUN CLUB RD ALTAMONT, NY 12009





# DAYCARE FACILITY PROPERTY FOR LEASE

6378 GUN CLUB RD ALTAMONT, NY 12009

# Demographics Map & Report

| POPULATION           | 3 MILES   | 5 MILES   | 10 MILES  |
|----------------------|-----------|-----------|-----------|
| Total Population     | 4,570     | 16,653    | 190,001   |
| Average Age          | 46.2      | 42.7      | 41.5      |
| Average Age (Male)   | 46.9      | 42.2      | 40.1      |
| Average Age (Female) | 46.4      | 44.0      | 43.3      |
| HOUSEHOLDS & INCOME  | 3 MILES   | 5 MILES   | 10 MILES  |
| Total Households     | 1,935     | 6,604     | 83,993    |
| # of Persons per HH  | 2.4       | 2.5       | 2.3       |
| Average HH Income    | \$103,292 | \$114,092 | \$77,301  |