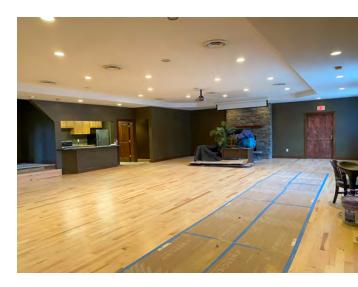

#### **PROPERTY OVERVIEW**

This spectacular building is in the process of being renovated with a layout that is ideal for a daycare user. The building has a wide-open floor plan, stage area, and kitchen area. A large parking field is on-site with additional land that could be ideal as an outdoor play area. This is a must-see opportunity for any daycare business looking to grow in the area.

#### **PROPERTY HIGHLIGHTS**

- A motivated landlord that is looking to bring a much-needed operator to help service the community.
- Beautiful, brand-new, hardwood floors have been installed.
- Tax amount is estimated as the property is currently exempt based.

# **Additional Photos**