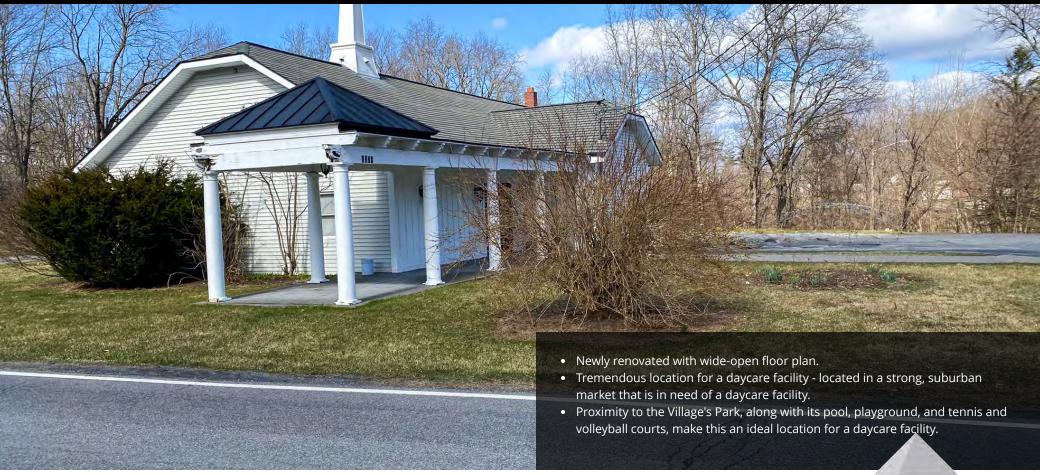

## DAYCARE FACILITY PROPERTY FOR LEASE

6378 GUN CLUB RD ALTAMONT, NY 12009

#### **PROPERTY OVERVIEW**

This spectacular building is in the process of being renovated with a layout that is ideal for a daycare user. The building has a wide-open floor plan, stage area, and kitchen area. A large parking field is on-site with additional land that could be ideal as an outdoor play area. This is a must-see opportunity for any daycare business looking to grow in the area.

#### **LOCATION OVERVIEW**

The property is immediately adjacent to Altamont's Bozenkill Park with its on-site pool, playground, tennis court, and volleyball court. The property is centrally located and easily accessible from Route 146, the main commuter corridor in and out of Altamont.

#### **PROPERTY HIGHLIGHTS**

- A motivated landlord that is looking to bring a much-needed operator to help service the community.
- Beautiful, brand-new, hardwood floors have been installed.
- Tax amount is estimated as the property is currently exempt based.