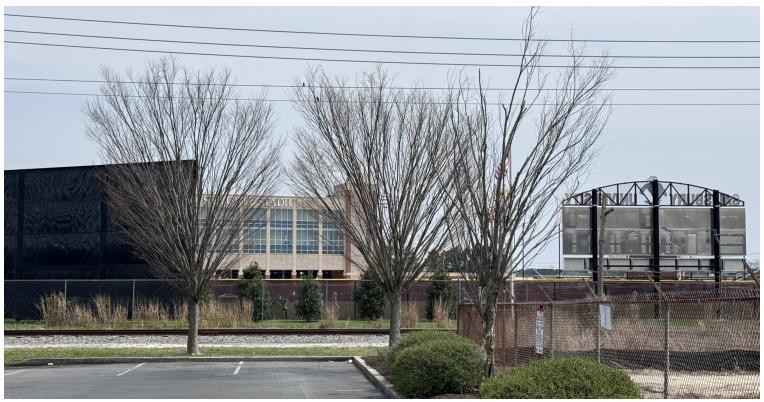

This prime location is situated along the bustling US Route 13, directly across from the esteemed Salisbury University offerina unparalleled visibility accessibility. With its strategic location, this property offers a unique advantage for businesses seeking foot traffic, high daily traffic counts of 24,000 cars per day, and exposure. Over a dozen properties have been redeveloped in this dense area offering thriving commercial locations. Surrounded by thriving businesses and a vibrant student community, this site presents an ideal location for many commercial uses. Don't miss this chance to claim your spot in one of Salisbury's most coveted business districts.

Nearby companies Jersey Mike's and Tropical Smoothie Cafe are top performers nationwide within the top 5% & 10% of their peers.

- Prime Retail U.S. Rt 13
- 700-bed student housing across the street
- Across from Salisbury University Highly visible
- Adjacent to Seagull Stadium & Salisbury University's athletic complex
- Adjacent and nearby tenants have strong performing locations; Jersey Mike's = top 5% of all locations nationwide; Tropical Smoothie Cafe = top 10% of all their locations nationwide
- Very strong daytime populatation
- Large nearby employers TidalHealth (1,100 & Salisbury University (7,500 staff & students)
- New roof installed 2021 w/ 20-year warranty