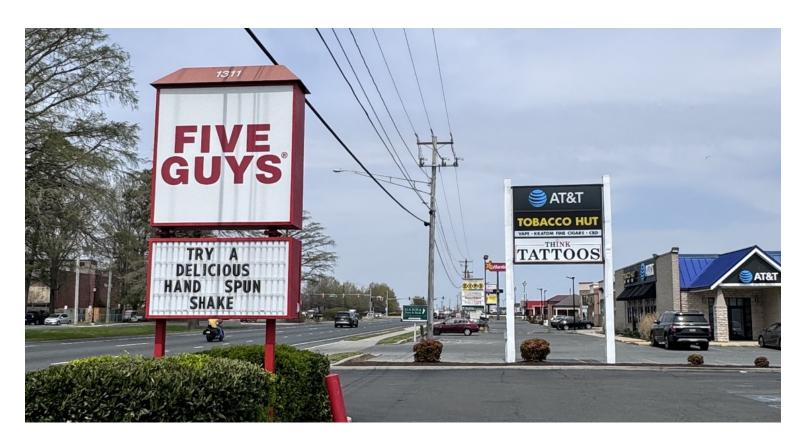

#### PROPERTY OVERVIEW

The Hanna Team at SVN - Miller Commercial Real Estate is proud to present the retail investment opportunity of this 6,600 SF building strategically positioned on U.S. Rt 13 across from Salisbury University. Being highly visible, this property presents an attractive opportunity for retail investors (or users) seeking maximum exposure in a prime location. The property's proximity to Salisbury University and its 8,000 +/- total staff & enrollment, a 700+/- bed student housing complex across the street, a nearby hospital with 3,000+/- employees, all the adjacent and nearby retailers, and the 24,000+/- cars traveling past this property every day ensures a steady flow of potential customers. Originally built in 1969 and renovated in 2010 for Five Guys, and again in 2021 with a new roof, this property offers modern functionality within a dynamic retail environment. With General Commercial zoning adding flexibility for a variety of commercial uses, this is a compelling opportunity for savvy investors and/or users as there is currently one vacancy at the property that could be owner-occupied. Five Guys currently leases 3600 SF of the building with an additional 3000 SF currently vacant. There was a new roof installed in October 2021 limiting future capital repairs.

This prime location is situated along the bustling US Route 13, directly across from the esteemed Salisbury University offerina unparalleled visibility accessibility. With its strategic location, this property offers a unique advantage for businesses seeking foot traffic, high daily traffic counts of 24,000 cars per day, and exposure. Over a dozen properties have been redeveloped in this dense area offering thriving commercial locations. Surrounded by thriving businesses and a vibrant student community, this site presents an ideal location for many commercial uses. Don't miss this chance to claim your spot in one of Salisbury's most coveted business districts.