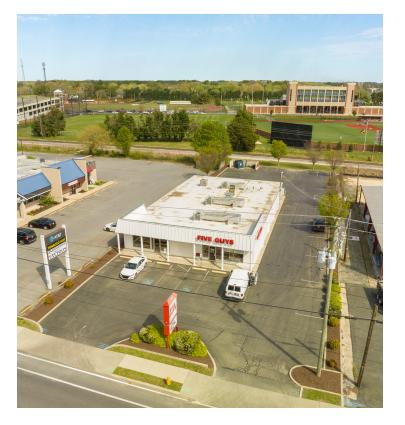

#### PROPERTY OVERVIEW

The Hanna Team at SVN - Miller Commercial Real Estate is proud to present the retail investment opportunity of this 6,600 SF building strategically positioned on U.S. Rt 13 across from Salisbury University. Being highly visible, this property presents an attractive opportunity for retail investors (or users) seeking maximum exposure in a prime location. The property's proximity to Salisbury University and its 8,000 +/- total staff & enrollment, a 700+/- bed student housing complex across the street, a nearby hospital with 3,000+/- employees, all the adjacent and nearby retailers, and the 24,000+/- cars traveling past this property every day ensures a steady flow of potential customers. Originally built in 1969 and renovated in 2010 for Five Guys, and again in 2021 with a new roof, this property offers modern functionality within a dynamic retail environment. With General Commercial zoning adding flexibility for a variety of commercial uses, this is a compelling opportunity for savvy investors and/or users as there is currently one vacancy at the property that could be owner-occupied. Five Guys currently leases 3600 SF of the building with an additional 3000 SF currently vacant. There was a new roof installed in October 2021 limiting future capital repairs.

This prime location is situated along the bustling US Route 13, directly across from the esteemed Salisbury University offerina unparalleled visibility accessibility. With its strategic location, this property offers a unique advantage for businesses seeking foot traffic, high daily traffic counts of 24,000 cars per day, and exposure. Over a dozen properties have been redeveloped in this dense area offering thriving commercial locations. Surrounded by thriving businesses and a vibrant student community, this site presents an ideal location for many commercial uses. Don't miss this chance to claim your spot in one of Salisbury's most coveted business districts.

Nearby companies Jersey Mike's and Tropical Smoothie Cafe are top performers nationwide within the top 5% & 10% of their peers.

- Prime Retail U.S. Rt 13
- 700-bed student housing across the street
- Across from Salisbury University Highly visible
- Adjacent to Seagull Stadium & Salisbury University's athletic complex
- Adjacent and nearby tenants have strong performing locations; Jersey Mike's = top 5% of all locations nationwide; Tropical Smoothie Cafe = top 10% of all their locations nationwide
- Very strong daytime populatation
- Large nearby employers TidalHealth (1,100 & Salisbury University (7,500 staff & students)
- New roof installed 2021 w/ 20-year warranty