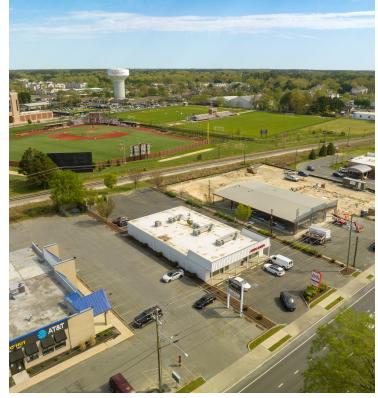

#### PROPERTY OVERVIEW

The Hanna Team at SVN - Miller Commercial Real Estate is proud to present the retail investment opportunity of this 6,600 SF building strategically positioned on U.S. Rt 13 across from Salisbury University. Being highly visible, this property presents an attractive opportunity for retail investors (or users) seeking maximum exposure in a prime location. The property's proximity to Salisbury University and its 8,000 +/- total staff & enrollment, a 700+/- bed student housing complex across the street, a nearby hospital with 3,000+/- employees, all the adjacent and nearby retailers, and the 24,000+/- cars traveling past this property every day ensures a steady flow of potential customers. Originally built in 1969 and renovated in 2010 for Five Guys, and again in 2021 with a new roof, this property offers modern functionality within a dynamic retail environment. With General Commercial zoning adding flexibility for a variety of commercial uses, this is a compelling opportunity for savvy investors and/or users as there is currently one vacancy at the property that could be owner-occupied. Five Guys currently leases 3600 SF of the building with an additional 3000 SF currently vacant. There was a new roof installed in October 2021 limiting future capital repairs.

This prime location is situated along the bustling US Route 13, directly across from the esteemed Salisbury University offerina unparalleled visibility accessibility. With its strategic location, this property offers a unique advantage for businesses seeking foot traffic, high daily traffic counts of 24,000 cars per day, and exposure. Over a dozen properties have been redeveloped in this dense area offering thriving commercial locations. Surrounded by thriving businesses and a vibrant student community, this site presents an ideal location for many commercial uses. Don't miss this chance to claim your spot in one of Salisbury's most coveted business districts.

Nearby companies Jersey Mike's and Tropical Smoothie Cafe are top performers nationwide within the top 5% & 10% of their peers.

- Prime Retail U.S. Rt 13
- 700-bed student housing across the street
- Across from Salisbury University Highly visible
- Adjacent to Seagull Stadium & Salisbury University's athletic complex
- Adjacent and nearby tenants have strong performing locations; Jersey Mike's = top 5% of all locations nationwide; Tropical Smoothie Cafe = top 10% of all their locations nationwide
- Very strong daytime populatation
- Large nearby employers TidalHealth (1,100 & Salisbury University (7,500 staff & students)
- New roof installed 2021 w/ 20-year warranty