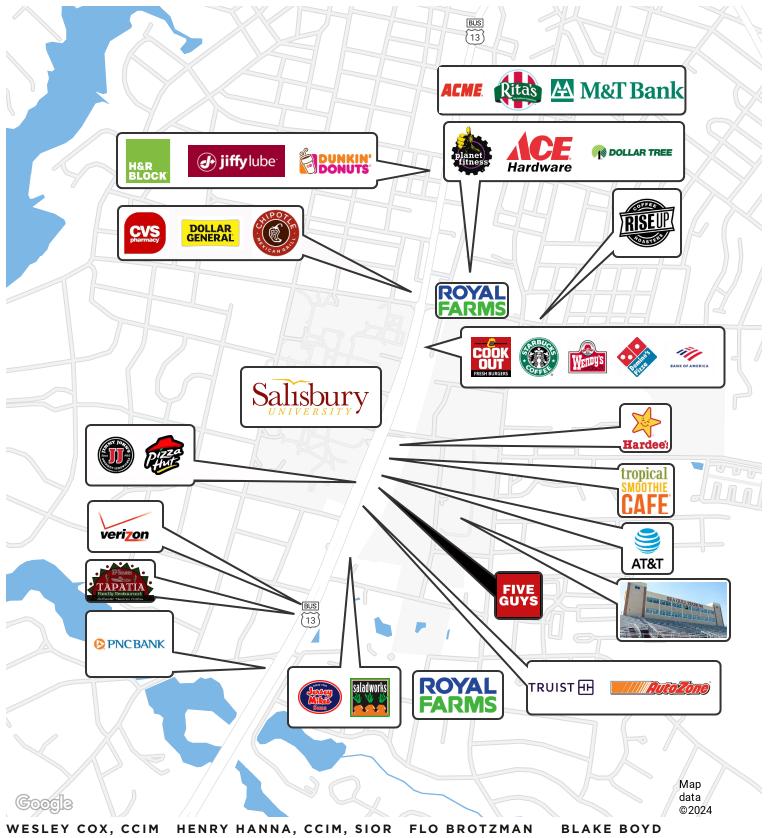

Nearby companies Jersey Mike's and Tropical Smoothie Cafe are top performers nationwide within the top 5% & 10% of their peers.

- Prime Retail U.S. Rt 13
- 700-bed student housing across the street
- Across from Salisbury University Highly visible
- Adjacent to Seagull Stadium & Salisbury University's athletic complex
- Adjacent and nearby tenants have strong performing locations; Jersey Mike's = top 5% of all locations nationwide; Tropical Smoothie Cafe = top 10% of all their locations nationwide
- Very strong daytime populatation
- Large nearby employers TidalHealth (1,100 & Salisbury University (7,500 staff & students)
- New roof installed 2021 w/ 20-year warranty

#### RETAILER MAP

O: 410.543.2421 wesley.cox@svn.com O: 410.543.2420 henry.hanna@svn.com

O: 410.543.2440 flo.brotzman@svn.com MD #597618