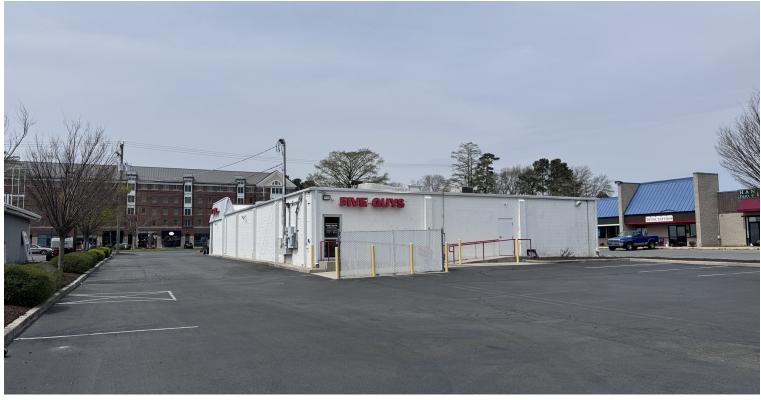

#### PROPERTY OVERVIEW

The Hanna Team at SVN - Miller Commercial Real Estate is proud to present the retail investment opportunity of this 6,600 SF building strategically positioned on U.S. Rt 13 across from Salisbury University. Being highly visible, this property presents an attractive opportunity for retail investors (or users) seeking maximum exposure in a prime location. The property's proximity to Salisbury University and its 8,000 +/- total staff & enrollment, a 700+/- bed student housing complex across the street, a nearby hospital with 3,000+/- employees, all the adjacent and nearby retailers, and the 24,000+/- cars traveling past this property every day ensures a steady flow of potential customers. Originally built in 1969 and renovated in 2010 for Five Guys, and again in 2021 with a new roof, this property offers modern functionality within a dynamic retail environment. With General Commercial zoning adding flexibility for a variety of commercial uses, this is a compelling opportunity for savvy investors and/or users as there is currently one vacancy at the property that could be owner-occupied. Five Guys currently leases 3600 SF of the building with an additional 3000 SF currently vacant. There was a new roof installed in October 2021 limiting future capital repairs.

#### PROPERTY HIGHLIGHTS

| BUILDING NAME       | Five Guys   |
|---------------------|-------------|
| PROPERTY TYPE       | Retail      |
| TRAFFIC COUNT       | 24,000 +/-  |
| BUILDING SIZE       | 6,600 SF    |
| LOT SIZE            | 0.61 Acres  |
| YEAR BUILT          | 1969        |
| YEAR LAST RENOVATED | 2010 & 2021 |