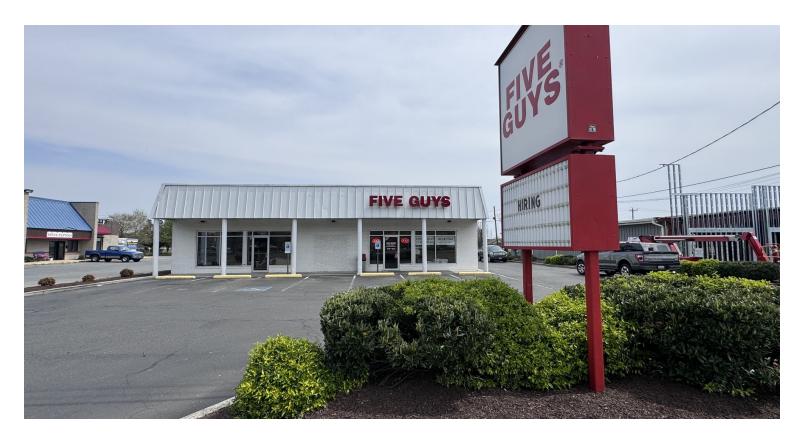

#### PROPERTY OVERVIEW

The Hanna Team at SVN - Miller Commercial Real Estate is proud to present the retail investment opportunity of this 6,600 SF building strategically positioned on U.S. Rt 13 across from Salisbury University. Being highly visible, this property presents an attractive opportunity for retail investors (or users) seeking maximum exposure in a prime location. The property's proximity to Salisbury University and its 8,000 +/- total staff & enrollment, a 700+/- bed student housing complex across the street, a nearby hospital with 3,000+/- employees, all the adjacent and nearby retailers, and the 24,000+/- cars traveling past this property every day ensures a steady flow of potential customers. Originally built in 1969 and renovated in 2010 for Five Guys, and again in 2021 with a new roof, this property offers modern functionality within a dynamic retail environment. With General Commercial zoning adding flexibility for a variety of commercial uses, this is a compelling opportunity for savvy investors and/or users as there is currently one vacancy at the property that could be owner-occupied. Five Guys currently leases 3600 SF of the building with an additional 3000 SF currently vacant. There was a new roof installed in October 2021 limiting future capital repairs.

#### PROPERTY HIGHLIGHTS

| BUILDING NAME       | Five Guys   |
|---------------------|-------------|
| PROPERTY TYPE       | Retail      |
| TRAFFIC COUNT       | 24,000 +/-  |
| BUILDING SIZE       | 6,600 SF    |
| LOT SIZE            | 0.61 Acres  |
| YEAR BUILT          | 1969        |
| YEAR LAST RENOVATED | 2010 & 2021 |