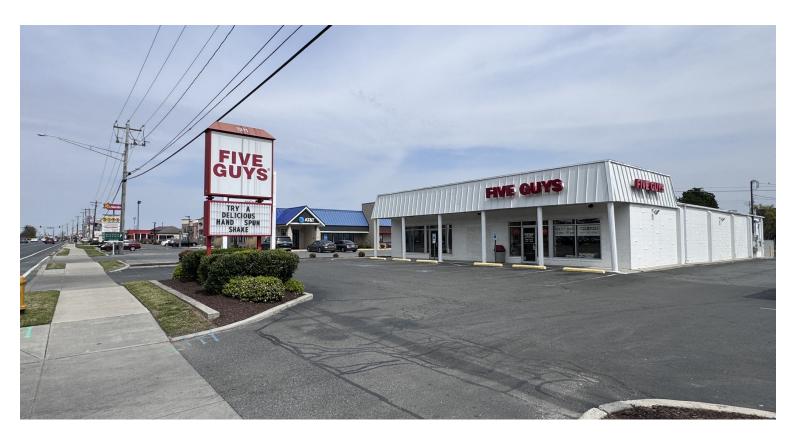

#### PROPERTY OVERVIEW

The Hanna Team at SVN - Miller Commercial Real Estate is proud to present the retail investment opportunity of this 6,600 SF building strategically positioned on U.S. Rt 13 across from Salisbury University. Being highly visible, this property presents an attractive opportunity for retail investors (or users) seeking maximum exposure in a prime location. The property's proximity to Salisbury University and its 8,000 +/- total staff & enrollment, a 700+/- bed student housing complex across the street, a nearby hospital with 3,000+/- employees, all the adjacent and nearby retailers, and the 24,000+/- cars traveling past this property every day ensures a steady flow of potential customers. Originally built in 1969 and renovated in 2010 for Five Guys, and again in 2021 with a new roof, this property offers modern functionality within a dynamic retail environment. With General Commercial zoning adding flexibility for a variety of commercial uses, this is a compelling opportunity for savvy investors and/or users as there is currently one vacancy at the property that could be owner-occupied. Five Guys currently leases 3600 SF of the building with an additional 3000 SF currently vacant. There was a new roof installed in October 2021 limiting future capital repairs.

#### PROPERTY HIGHLIGHTS

| BUILDING NAME       | Five Guys   |
|---------------------|-------------|
| PROPERTY TYPE       | Retail      |
| TRAFFIC COUNT       | 24,000 +/-  |
| BUILDING SIZE       | 6,600 SF    |
| LOT SIZE            | 0.61 Acres  |
| YEAR BUILT          | 1969        |
| YEAR LAST RENOVATED | 2010 & 2021 |