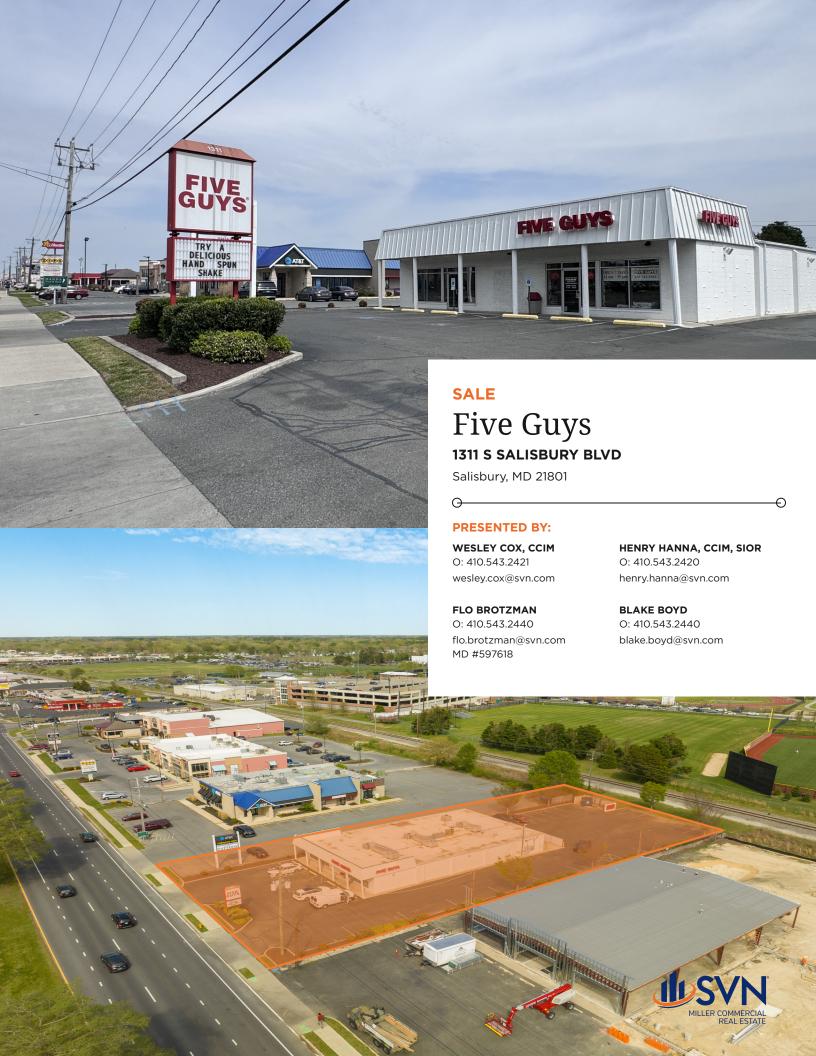

#### PROPERTY SUMMARY

#### OFFERING SUMMARY

| SALE PRICE:       | \$1,300,000           |
|-------------------|-----------------------|
| BUILDING SIZE:    | 6,600 SF              |
| LOT SIZE:         | 0.61 Acres            |
| TRAFFIC<br>COUNT: | 24,000+/-             |
| NOI:              | \$63,937              |
| RENOVATED:        | 2010 & 2021           |
| ZONING:           | General<br>Commercial |

#### PROPERTY OVERVIEW

The Hanna Team at SVN - Miller Commercial Real Estate is proud to present the retail investment opportunity of this 6,600 SF building strategically positioned on U.S. Rt 13 across from Salisbury University. Being highly visible, this property presents an attractive opportunity for retail investors (or users) seeking maximum exposure in a prime location. The property's proximity to Salisbury University and its 8,000 +/- total staff & enrollment, a 700+/- bed student housing complex across the street, a nearby hospital with 3,000+/- employees, all the adjacent and nearby retailers, and the 24,000+/- cars traveling past this property every day ensures a steady flow of potential customers. Originally built in 1969 and renovated in 2010 for Five Guys, and again in 2021 with a new roof, this property offers modern functionality within a dynamic retail environment. With General Commercial zoning adding flexibility for a variety of commercial uses, this is a compelling opportunity for savvy investors and/or users as there is currently one vacancy at the property that could be owner-occupied. Five Guys currently leases 3600 SF of the building with an additional 3000 SF currently vacant. There was a new roof installed in October 2021 limiting future capital repairs.

#### PROPERTY HIGHLIGHTS

| BUILDING NAME       | Five Guys   |
|---------------------|-------------|
| PROPERTY TYPE       | Retail      |
| TRAFFIC COUNT       | 24,000 +/-  |
| BUILDING SIZE       | 6,600 SF    |
| LOT SIZE            | 0.61 Acres  |
| YEAR BUILT          | 1969        |
| YEAR LAST RENOVATED | 2010 & 2021 |