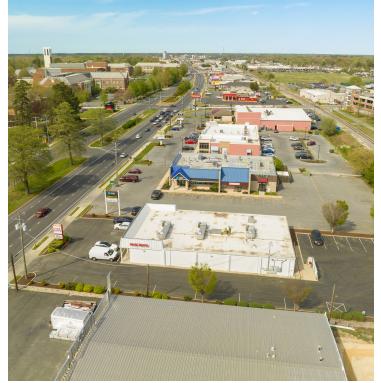

#### PROPERTY OVERVIEW

The Hanna Team at SVN - Miller Commercial Real Estate is proud to present the retail investment opportunity of this 6,600 SF building strategically positioned on U.S. Rt 13 across from Salisbury University. Being highly visible, this property presents an attractive opportunity for retail investors (or users) seeking maximum exposure in a prime location. The property's proximity to Salisbury University and its 8,000 +/- total staff & enrollment, a 700+/- bed student housing complex across the street, a nearby hospital with 3,000+/- employees, all the adjacent and nearby retailers, and the 24,000+/- cars traveling past this property every day ensures a steady flow of potential customers. Originally built in 1969 and renovated in 2010 for Five Guys, and again in 2021 with a new roof, this property offers modern functionality within a dynamic retail environment. With General Commercial zoning adding flexibility for a variety of commercial uses, this is a compelling opportunity for savvy investors and/or users as there is currently one vacancy at the property that could be owner-occupied. Five Guys currently leases 3600 SF of the building with an additional 3000 SF currently vacant. There was a new roof installed in October 2021 limiting future capital repairs.

This prime location is situated along the bustling US Route 13, directly across from the esteemed Salisbury University offerina unparalleled visibility accessibility. With its strategic location, this property offers a unique advantage for businesses seeking foot traffic, high daily traffic counts of 24,000 cars per day, and exposure. Over a dozen properties have been redeveloped in this dense area offering thriving commercial locations. Surrounded by thriving businesses and a vibrant student community, this site presents an ideal location for many commercial uses. Don't miss this chance to claim your spot in one of Salisbury's most coveted business districts.