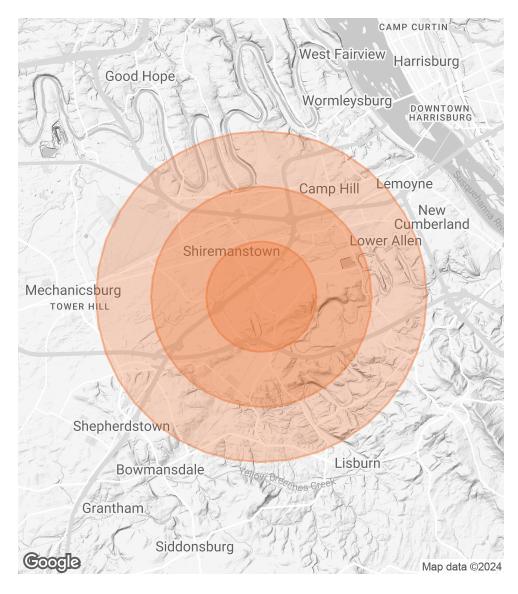

# **DEMOGRAPHICS MAP & REPORT**

| POPULATION           | 1 MILE | 2 MILES | 3 MILES |
|----------------------|--------|---------|---------|
| TOTAL POPULATION     | 5,876  | 28,451  | 54,481  |
| AVERAGE AGE          | 39.4   | 40.7    | 42.0    |
| AVERAGE AGE (MALE)   | 39.2   | 38.0    | 40.2    |
| AVERAGE AGE (FEMALE) | 31.5   | 37.0    | 40.4    |

### HOUSEHOLDS & INCOME 1 MILE 2 MILES 3 MILES

| TOTAL HOUSEHOLDS    | 2,353     | 11,676    | 22,836    |
|---------------------|-----------|-----------|-----------|
| # OF PERSONS PER HH | 2.5       | 2.4       | 2.4       |
| AVERAGE HH INCOME   | \$79,820  | \$83,438  | \$89,999  |
| AVERAGE HOUSE VALUE | \$194,569 | \$202,034 | \$217,040 |

\* Demographic data derived from 2020 ACS - US Census

SVN | LATUS

6

LAURA MARTIN, CCIM, CPM O: 717.737.2422 x1001 laura.martin@svn.com PA #RM419784

SLATE HILL BUSINESS CENTER | 3909 Hartzdale Drive Camp Hill, PA 17011