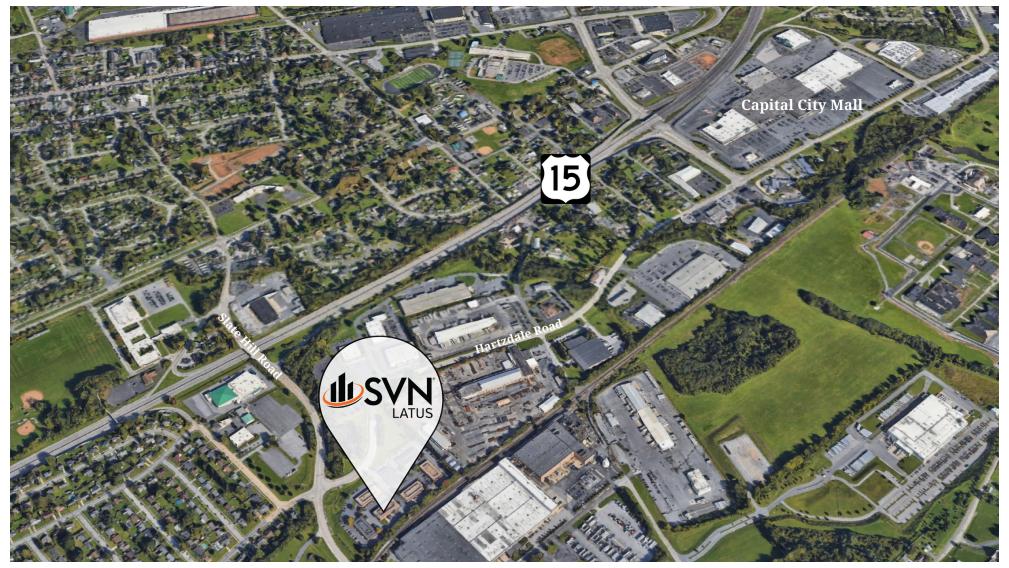

## **PROPERTY OVERVIEW**

Opportunity to sublease flex space in Slate Hill Business Center, situated among national retailers and various amenities to accommodate any business. Minutes from Route 15 and the Capital City Mall. Available space has a private exterior entrance and ample parking.

### **PROPERTY HIGHLIGHTS**

- Sublease Flex space
- Nice space
- Great location
- Available immediately
- Join existing long term tenants
- Slate Hill Road Average Traffic Count: 24,925 VPD both directions