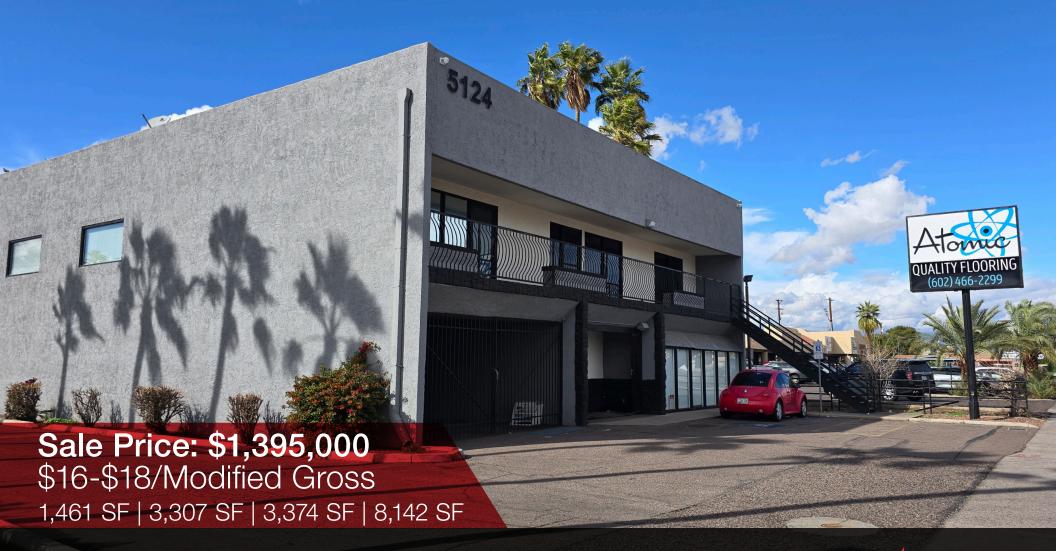

Two Story Single/Multi-Tenant
Office Building, Built Out as
Office/Showroom

### Property Information

 Property Type:
 Office/Showroom

 Location:
 5124 N 19th Avenue

 Lease:
 Rent/SF/Year: \$16-\$18/SF Modified Gross

 Sale:
 \$1,395,000 [\$171.33/PSF]

 Sizes:
 1,461 SF | 3,307 SF | 3,374 SF | 8,142 SF (full building)

### **Property Features**

- 2 Story single/multi-tenant office building, built out as a office/showroom
- Good visibility with monument signage
- Upgraded fits & finishes
- First floor showroom / second floor offices
- 14 parking spaces
- Built 1982 / Renovated 2023