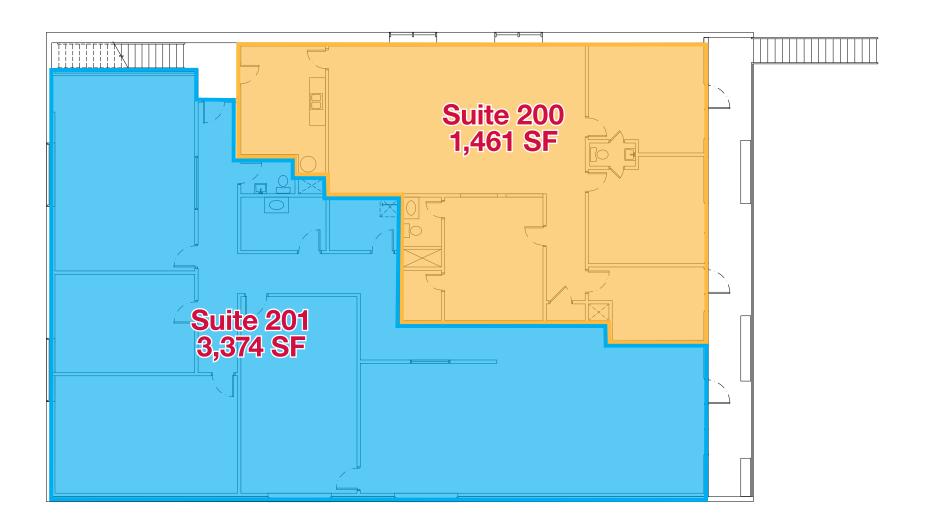

### Floor Plan - Second Floor

### Property Information

 Property Type:
 Office/Showroom

 Location:
 5124 N 19th Avenue

 Lease:
 Rent/SF/Year: \$16-\$18/SF Modified Gross

 Sale:
 \$1,395,000 [\$171.33/PSF]

 Sizes:
 1,461 SF | 3,307 SF | 3,374 SF | 8,142 SF (full building)