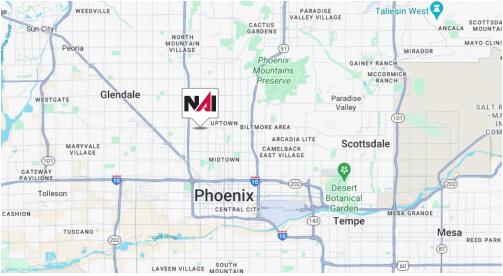

Two Story Single/Multi-Tenant
Office Building, Built Out as
Office/Showroom

# FOR LEASE OR SALE 5124 N 19th Avenue



Matt Harper, CCIM

+1 602 393 6604 matt.harper@naihorizon.com Thomas Bean, CCIM

+1 602 393 6790 thomas.bean@naihorizon.com



2944 N 44th St, Suite 200 Phoenix, AZ 85018 +1 602 955 4000 naihorizon.com

All information furnished regarding property for sale, rental or financing is from sources deemed reliable, but no warranty or representation is made to the accuracy thereof and same is submitted subject to errors, omissions, change of price, rental or other conditions prior to sale, lease or financing or withdrawal without notice. No liability of any kind is to be imposed on the broker herein.

### Property Information





 Property Type:
 Office/Showroom

 Location:
 5124 N 19th Avenue

 Lease:
 Rent/SF/Year: \$16-\$18/SF Modified Gross

 Sale:
 \$1,395,000 [\$171.33/PSF]

 Sizes:
 1,461 SF | 3,307 SF | 3,374 SF | 8,142 SF (full building)

 Zoning:
 LC

 Parcels
 153-24-090C

### **Property Features**

- 2 Story single/multi-tenant office building, built out as a office/showroom
- Good visibility with monument signage
- Upgraded fits & finishes
- First floor showroom / second floor offices
- 14 parking spaces
- Built 1982 / Renovated 2023

### Site Features

- Opportunity Zone
- Located on Light Rail
- Walking distance to area amenities and light rail

| Demographics      | 1 mile   | 3 miles  | 5 miles  |
|-------------------|----------|----------|----------|
| Population        | 26,613   | 192,159  | 4