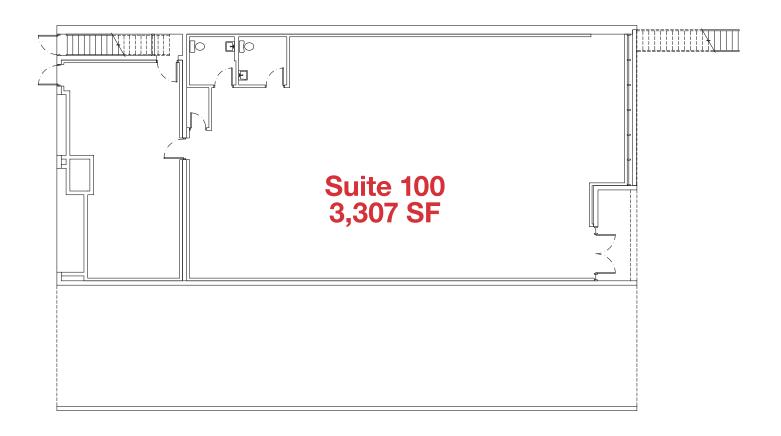

### Floor Plan - First Floor

### Property Information

 Property Type:
 Office/Showroom

 Location:
 5124 N 19th Avenue

 Lease:
 Rent/SF/Year: \$16-\$18/SF Modified Gross

 Sale:
 \$1,395,000 [\$171.33/PSF]

 Sizes:
 1,461 SF | 3,307 SF | 3,374 SF | 8,142 SF (full building)