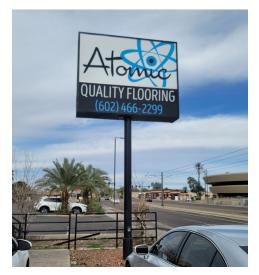

### **Property Features**

- 2 Story single/multi-tenant office building, built out as a office/showroom
- Good visibility with monument signage
- Upgraded fits & finishes
- First floor showroom / second floor offices
- 14 parking spaces
- Built 1982 / Renovated 2023