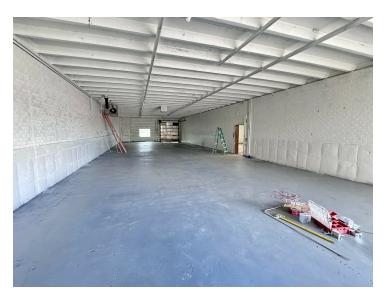

### **OFFERING SUMMARY**

**Available** 3,500 - 7,000 SF

Lease Rate: \$18/SF NNN

**Est. NNN:** \$5.64/SF

Yard Size: ~10,000 SF

Office Size: ~500 SF

Ceiling Height: 14' Clear

**Loading** 10x12 Drive In's

### PROPERTY OVERVIEW

Extremely well located property directly off the exit at I-25 and 8th Ave. Corner location, tremendous signage to I-25 & 8th Ave. Fenced & paved yard area, recently renovated with new restrooms, electrical, and fresh paint. Heavy I-A zoning makes this perfect for HVAC, plumbers, electrical contractors, woodworkers, remediation companies, fleet storage landscapers, maintenance, service companies, and much more. Call Greg or Earl to schedule a showing.

#### PROPERTY HIGHLIGHTS

- Excellent Central Location Directly off I-25
- 10,000 SF Fenced/Secured Yard
- Free Span Units, Twin T Roof
- Rare Drive In & Drive Through Loading
- New LED Lighting, Freshly Painted
- Permissive Industrial Zoning with Outdoor Storage
- Tremendous Signage