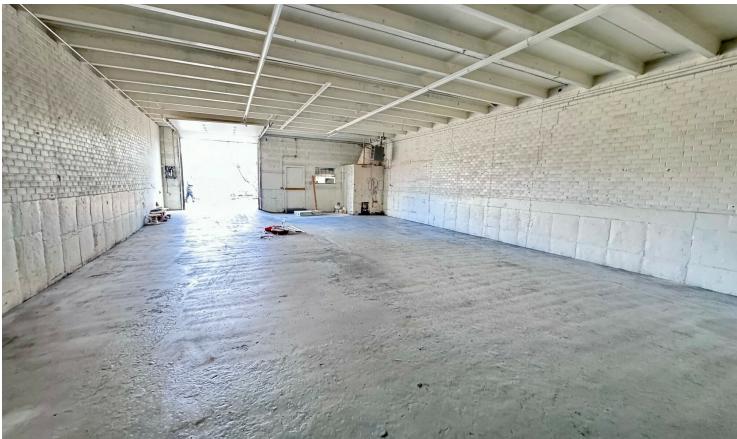

### **OFFERING SUMMARY**

**Available** 3,500 - 7,000 SF

Lease Rate: \$18/SF NNN

**Est. NNN:** \$5.64/SF

Yard Size: ~10,000 SF

Office Size: ~500 SF

Ceiling Height: 14' Clear

**Loading** 10x12 Drive In's

### PROPERTY OVERVIEW

Extremely well located property directly off the exit at I-25 and 8th Ave. Corner location, tremendous signage to I-25 & 8th Ave. Fenced & paved yard area, recently renovated with new restrooms, electrical, and fresh paint. Heavy I-A zoning makes this perfect for HVAC, plumbers, electrical contractors, woodworkers, remediation companies, fleet storage landscapers, maintenance, service companies, and much more. Call Greg or Earl to schedule a showing.

#### PROPERTY HIGHLIGHTS

- Excellent Central Location Directly off I-25
- 10,000 SF Fenced/Secured Yard
- Free Span Units, Twin T Roof
- Rare Drive In & Drive Through Loading
- New LED Lighting, Freshly Painted
- Permissive Industrial Zoning with Outdoor Storage
- Tremendous Signage