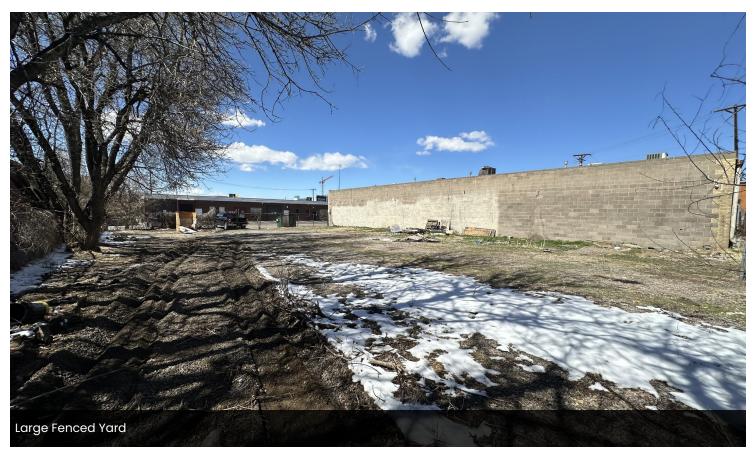

### **OFFERING SUMMARY**

**Available** 3,500 - 7,000 SF

Lease Rate: \$18/SF NNN

**Est. NNN:** \$5.64/SF

Yard Size: ~10,000 SF

Office Size: ~500 SF

Ceiling Height: 14' Clear

**Loading** 10x12 Drive In's

Yard: Yes

Renovated: 2024

Zoning: I-A

Parking: Ample - Yard and Side

#### PROPERTY HIGHLIGHTS

- Excellent Central Location Directly off I-25
- 10,000 SF Fenced/Secured Yard
- Free Span Units, Twin T Roof
- Rare Drive In & Drive Through Loading
- New LED Lighting, Freshly Painted
- Permissive Industrial Zoning with Outdoor Storage
- Tremendous Signage