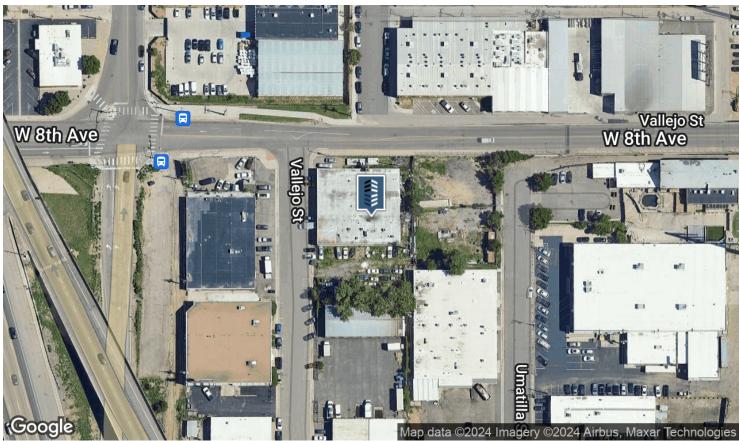

### **LOCATION MAP**

The information contained herein was obtained from sources believed reliable; however, Unique Properties makes no SM guarantees, warranties or representations as to the completeness or accuracy thereof. The presentation on this property is submitted subject to errors, omission, changes of price, or conditions, prior to sale or lease, or withdrawal without notice.

### PROPERTY OVERVIEW

Extremely well located property directly off the exit at I-25 and 8th Ave. Corner location, tremendous signage to I-25 & 8th Ave. Fenced & paved yard area, recently renovated with new restrooms, electrical, and fresh paint. Heavy I-A zoning makes this perfect for HVAC, plumbers, electrical contractors, woodworkers, remediation companies, fleet storage landscapers, maintenance, service companies, and much more. Call Greg or Earl to schedule a showing.