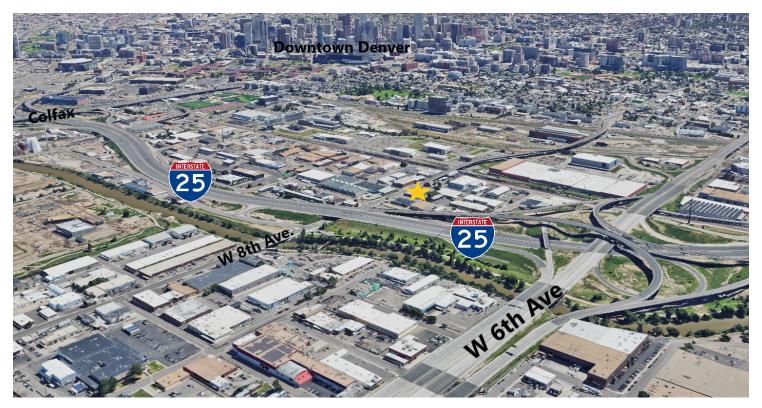

### **LOCATION MAP**

The information contained herein was obtained from sources believed reliable; however, Unique Properties makes no SM guarantees, warranties or representations as to the completeness or accuracy thereof. The presentation on this property is submitted subject to errors, omission, changes of price, or conditions, prior to sale or lease, or withdrawal without notice.

### PROPERTY OVERVIEW

Extremely well located property directly off the exit at I-25 and 8th Ave. Corner location, tremendous signage to I-25 & 8th Ave. Fenced & paved yard area, recently renovated with new restrooms, electrical, and fresh paint. Heavy I-A zoning makes this perfect for HVAC, plumbers, electrical contractors, woodworkers, remediation companies, fleet storage landscapers, maintenance, service companies, and much more. Call Greg or Earl to schedule a showing.