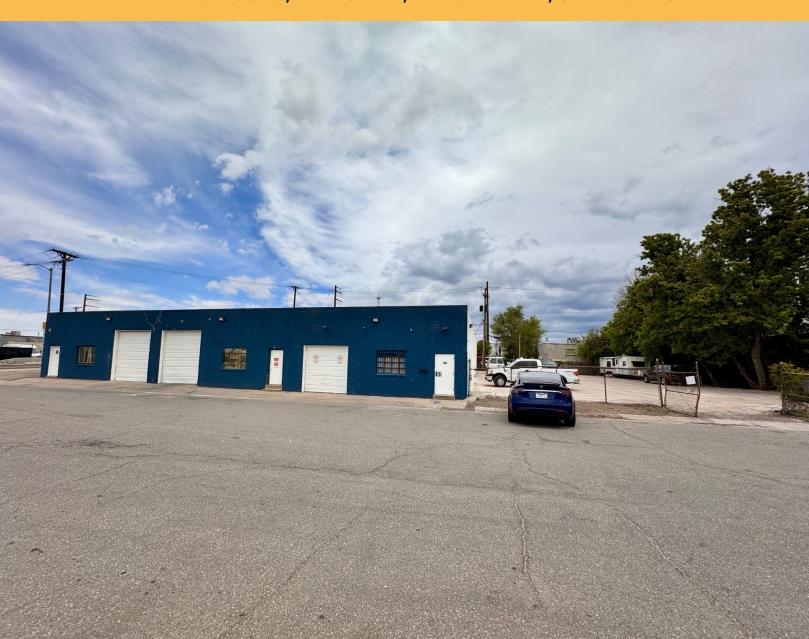

### PROPERTY OVERVIEW

Extremely well located property directly off the exit at I-25 and 8th Ave. Corner location, tremendous signage to I-25 & 8th Ave. Fenced & paved yard area, recently renovated with new restrooms, electrical, and fresh paint. Heavy I-A zoning makes this perfect for HVAC, plumbers, electrical contractors, woodworkers, remediation companies, fleet storage landscapers, maintenance, service companies, and much more. Call Greg or Earl to schedule a showing.

#### PROPERTY HIGHLIGHTS

- Excellent Central Location Directly off I-25
- 10,000 SF Fenced/Secured Yard
- Free Span Units, Twin T Roof
- Rare Drive In & Drive Through Loading
- New LED Lighting, Freshly Painted
- Permissive Industrial Zoning with Outdoor Storage
- Tremendous Signage