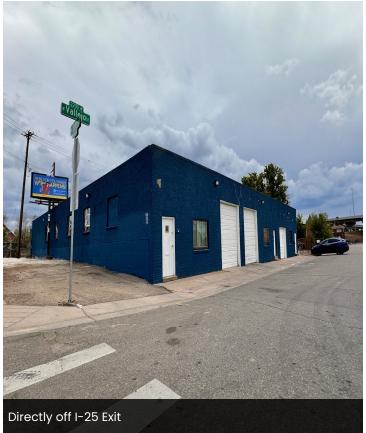

10X12 DRIVE THRU DOORS, FREE SPAN, FENCED YARD, SIGNAGE TO I-25

### PROPERTY OVERVIEW

Extremely well located property directly off the exit at I-25 and 8th Ave. Corner location, tremendous signage to I-25 & 8th Ave. Fenced & paved yard area, recently renovated with new restrooms, electrical, and fresh paint. Heavy I-A zoning makes this perfect for HVAC, plumbers, electrical contractors, woodworkers, remediation companies, fleet storage landscapers, maintenance, service companies, and much more. Call Greg or Earl to schedule a showing.

#### PROPERTY HIGHLIGHTS

- Excellent Central Location Directly off I-25
- 10,000 SF Fenced/Secured Yard
- Free Span Units, Twin T Roof
- Rare Drive In & Drive Through Loading
- New LED Lighting, Freshly Painted
- Permissive Industrial Zoning with Outdoor Storage
- Tremendous Signage