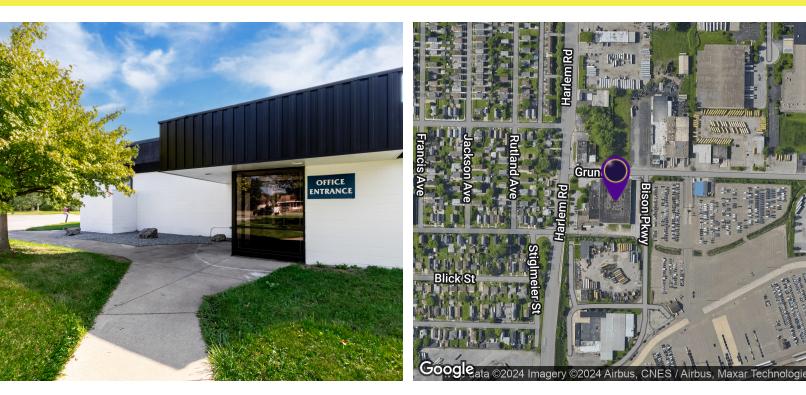

# 2,500+/- Office Space Available 1885 Harlem Road, Buffalo, NY 14212

| OFFERING SUMMARY | ·                    | PROPERTY OVERVIEW                                                                                                                                                                                                               |  |  |
|------------------|----------------------|---------------------------------------------------------------------------------------------------------------------------------------------------------------------------------------------------------------------------------|--|--|
| Available SF:    | 2,500 SF             | Excellent warehouse space available for lease. This 65,000+/- SF warehous building is located in an ideal location centrally located from all major interstates, Downtown Buffalo, and ample other businesses. This building ho |  |  |
| Lease Rate:      | \$6.00 SF/yr (\$2.50 | approximately 2,500 +/- SF of office space located in the front of the building.<br>There are 3 private offices, open space, bathroom, and three accessible                                                                     |  |  |
|                  | CAM psf)             | entrances at the front of the building with front vestibule and waiting area.<br>For more information, please contact John Weber with Recckio Real Estate<br>at John@Recckio.com.                                               |  |  |
| Lot Size:        | 3.36 Acres           |                                                                                                                                                                                                                                 |  |  |
|                  |                      |                                                                                                                                                                                                                                 |  |  |
| Year Built:      | 1960                 | Located on the corner of Harlem and Gruner Road near NYS Thruway I-90<br>Walden Avenue on/off ramps.                                                                                                                            |  |  |
|                  |                      | PROPERTY HIGHLIGHTS                                                                                                                                                                                                             |  |  |
| Building Size:   | 65,000 SF            | • 65,000+/- SF Warehouse                                                                                                                                                                                                        |  |  |
|                  |                      | Centrally located                                                                                                                                                                                                               |  |  |
| Renovated:       | 2023                 | <ul> <li>Approximately 2,500 +/- SF of Office Space</li> </ul>                                                                                                                                                                  |  |  |
|                  |                      | 3 private offices                                                                                                                                                                                                               |  |  |
| Zoning:          | M-1                  | • 3.36 Acres                                                                                                                                                                                                                    |  |  |
|                  |                      | Zoned M-1                                                                                                                                                                                                                       |  |  |

NY & PA Licensed Broker

LOCATION MAP