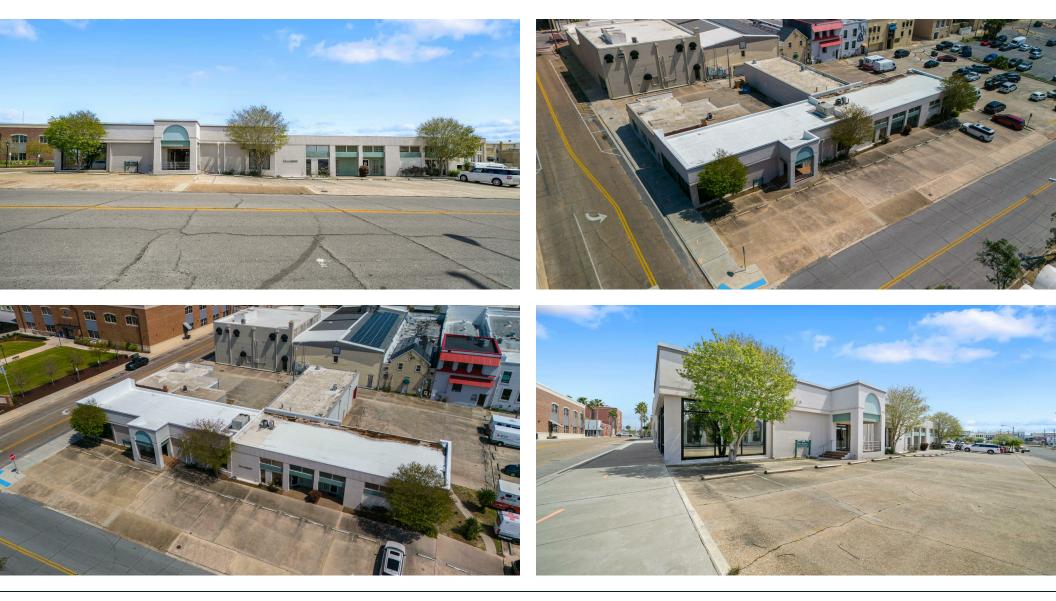

### **PROPERTY DESCRIPTION**

COMING SOON Introducing a prime leasing opportunity at 490 Grace Ave, Panama City, FL. This 2,700 SF premium downtown office suite boasts a corner location, offering excellent visibility for your business. With on-site reserved parking available, your clients and employees will appreciate the convenience. The efficient floor plan with six (6) large private offices, a reception area, a large meeting room, and a break room, 490 Grace, has been designed to maximize productivity and functionality, creating an ideal workspace for your company. Don't miss the chance to elevate your business in this sought-after location. Take advantage of this opportunity to secure a prominent presence in the heart of Panama City. Estimated to be available for Occupancy July 1st, 2024 (3rd QY). For additional information contact, Kevin Wattenbarger, CCIM, Kevin@kwa-cre.com or (850) 913-9133 (voice or text).

### **PROPERTY HIGHLIGHTS**

- 2,707 +/- SF Premium Downtown Office Suite
- Corner Location Excellent Visibility

Kevin Wattenbarger, CCIM Qualifying Broker 850.913.9133 kevin@kwa-cre.com