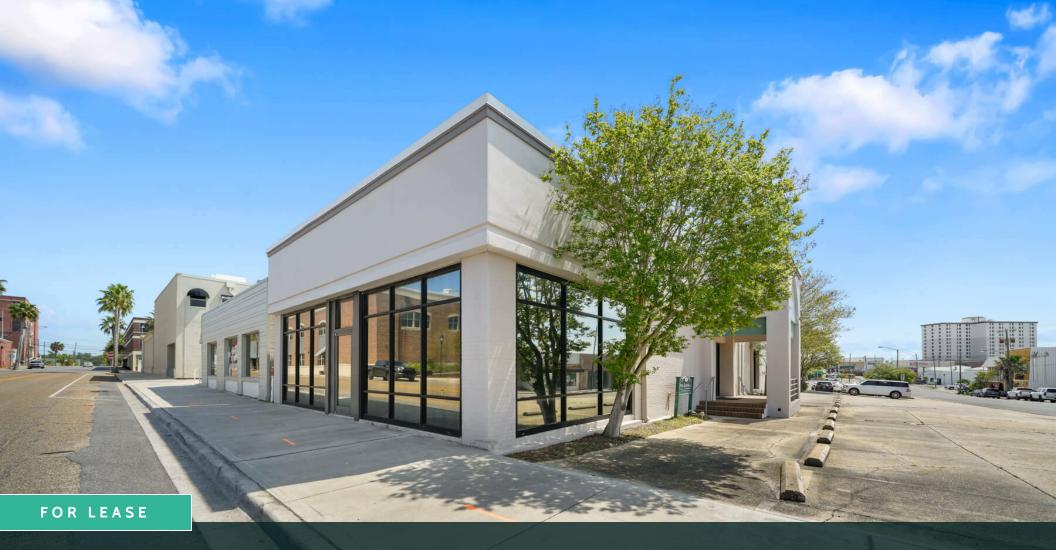

## 2,700 SF PREMIUM DOWNTOWN OFFICE SUITE @ TOWN CENTRE

490 Grace Ave, Panama City, FL 32401

### **PROPERTY DESCRIPTION**

COMING SOON Introducing a prime leasing opportunity at 490 Grace Ave, Panama City, FL. This 2,700 SF premium downtown office suite boasts a corner location, offering excellent visibility for your business. With on-site reserved parking available, your clients and employees will appreciate the convenience. The efficient floor plan with six (6) large private offices, a reception area, a large meeting room, and a break room, 490 Grace, has been designed to maximize productivity and functionality, creating an ideal workspace for your company. Don't miss the chance to elevate your business in this sought-after location. Take advantage of this opportunity to secure a prominent presence in the heart of Panama City. Estimated to be available for Occupancy July 1st, 2024 (3rd QY). For additional information contact, Kevin Wattenbarger, CCIM, Kevin@kwa-cre.com or (850) 913-9133 (voice or text).

### **PROPERTY HIGHLIGHTS**

- 2,707 +/- SF Premium Downtown Office Suite
- Corner Location Excellent Visibility

Kevin Wattenbarger, CCIM Qualifying Broker 850.913.9133 kevin@kwa-cre.com