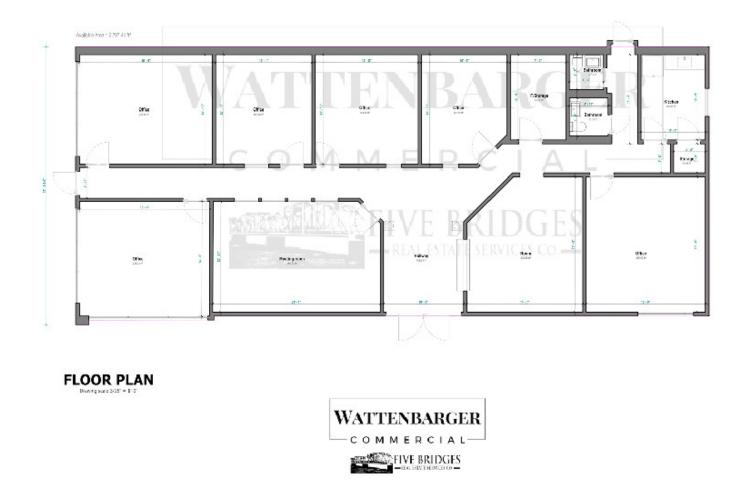

### **PROPERTY DESCRIPTION**

COMING SOON Introducing a prime leasing opportunity at 490 Grace Ave, Panama City, FL. This 2,700 SF premium downtown office suite boasts a corner location, offering excellent visibility for your business. With on-site reserved parking available, your clients and employees will appreciate the convenience. The efficient floor plan with six (6) large private offices, a reception area, a large meeting room, and a break room, 490 Grace, has been designed to maximize productivity and functionality, creating an ideal workspace for your company. Don't miss the chance to elevate your business in this sought-after location. Take advantage of this opportunity to secure a prominent presence in the heart of Panama City. Estimated to be available for Occupancy July 1st, 2024 (3rd QY). For additional information contact, Kevin Wattenbarger, CCIM, Kevin@kwa-cre.com or (850) 913-9133 (voice or text).